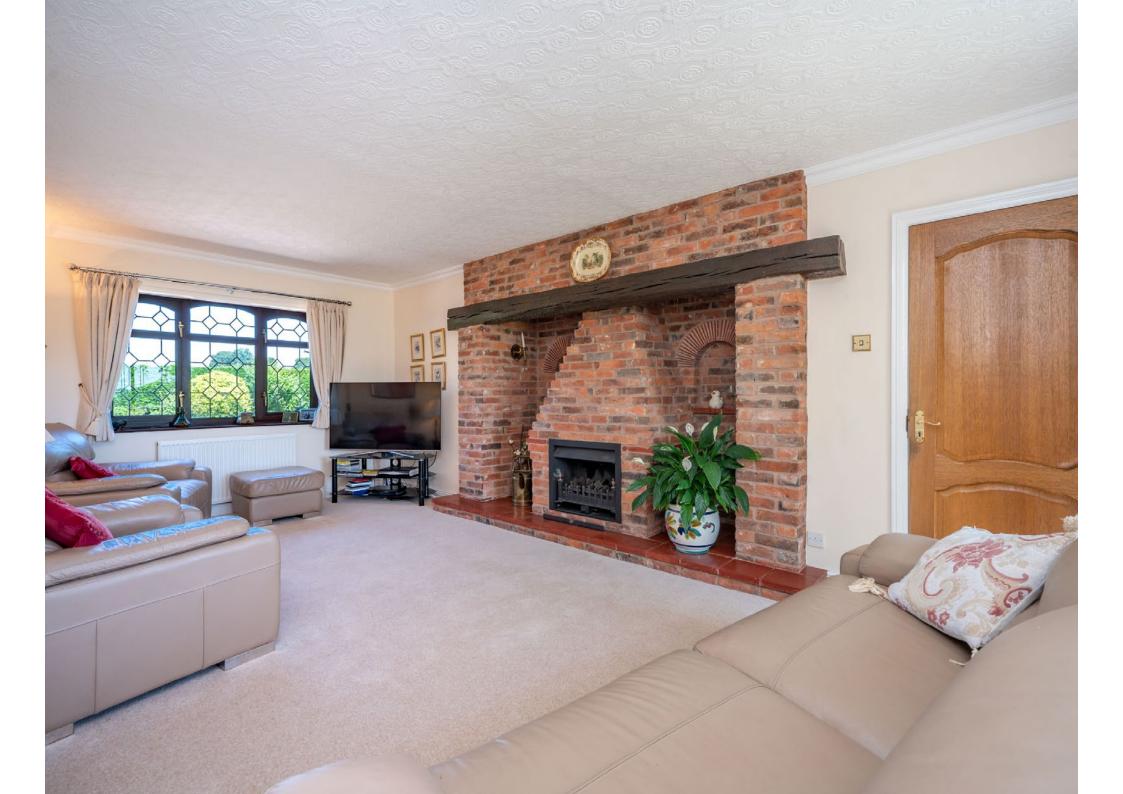

## **Ground Floor**

The ground floor briefy comprises of the following:

On entering, you will find an imposing entrance hall, to the right a spacious formal lounge with glass sliding doors overlooking the rear grounds and undulating views beyond. The kitchen / family room offers plenty of space for all the family to enjoy. Behind the kitchen is a second family room, with a delightful inglenook fireplace. There is also a utility room, two downstairs offices and two ground floor w/c's. This part of the property would lend itself to being a self-sufficient annex as it has own side entrance.