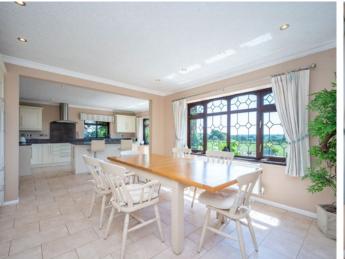

## **Ground Floor**

The ground floor briefy comprises of the following:

On entering, you will find an imposing entrance hall, to the right a spacious formal lounge with glass sliding doors overlooking the rear grounds and undulating views beyond. The kitchen / family room offers plenty of space for all the family to enjoy. Behind the kitchen is a second family room, with a delightful inglenook fireplace. There is also a utility room, two downstairs offices and two ground floor w/c's. This part of the property would lend itself to being a self-sufficient annex as it has own side entrance.