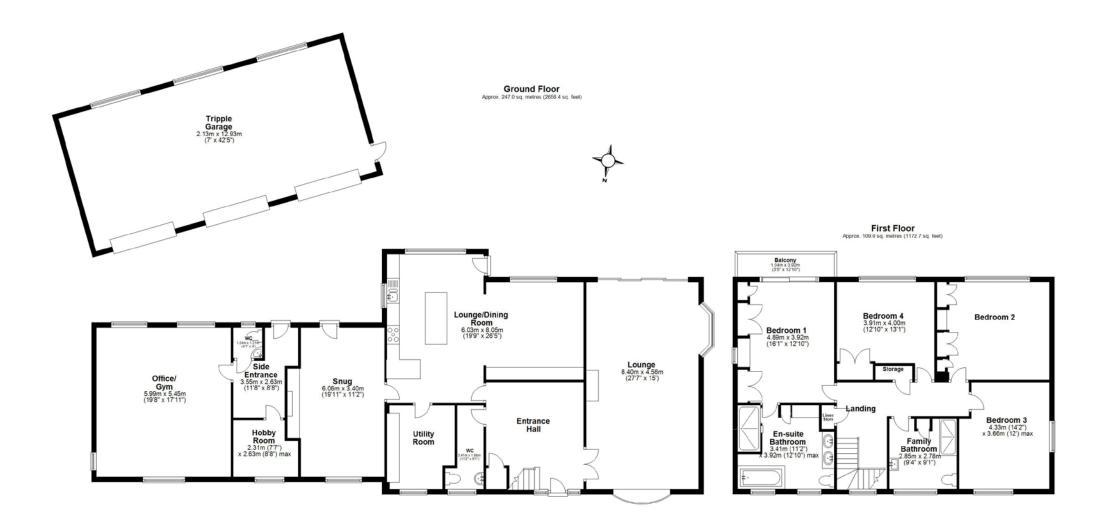

## **Ground Floor**

The ground floor briefy comprises of the following:

On entering, you will find an imposing entrance hall, to the right a spacious formal lounge with glass sliding doors overlooking the rear grounds and undulating views beyond. The kitchen / family room offers plenty of space for all the family to enjoy. Behind the kitchen is a second family room, with a delightful inglenook fireplace. There is also a utility room, two downstairs offices and two ground floor w/c's. This part of the property would lend itself to being a self-sufficient annex as it has own side entrance.

## **First Floor**

The first floor consists of four large double bedrooms. The principle bedroom has a generous ensuite and benefits from a balcony overlooking the rear gardens. Simply perfect for enjoying a morning coffee in the sunshine. Three of the four rooms are positioned to the rear of the property, designed to take in the fantastic open views. The first floor is completed by a modern family bathroom. There is scope to add two further dormer bedrooms, subject to planning permission.