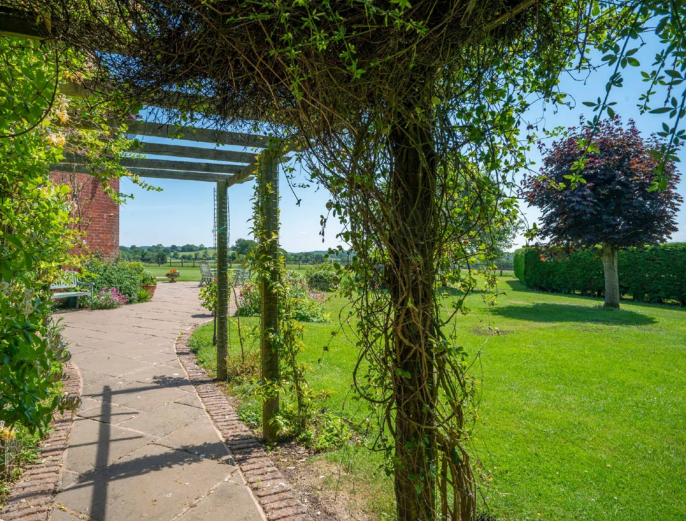

#### Outside

Situated behind electric gates, you will find a large landscaped front garden with a feature turning circle and ample room to park numerous cars. There is a triple garage with electric roller doors. This space offers a buyer fantastic income potential with planning permission already in place for a change of use to a two bedroom holiday let. In total, the plot extends to 4.93 acres, a mix of both beautifully maintained domestic gardens and a paddock beyond.