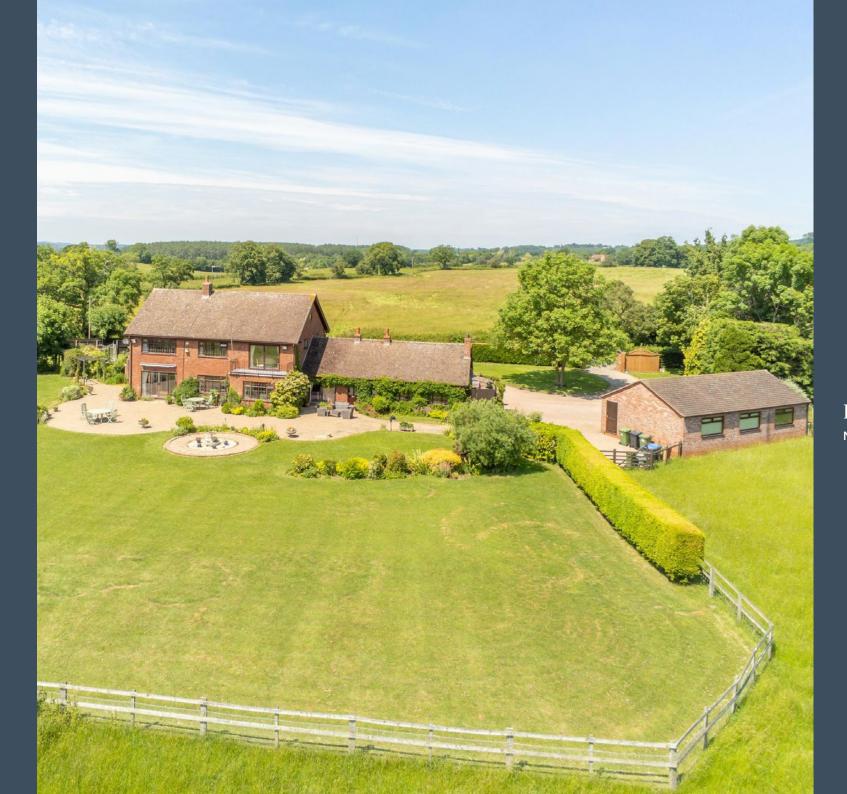

Brookfields Farm House Mappleborough Green

A lovingly maintained four bedroom detached home, with a bundle of potential to add further value. Situated in a 4.93 acre plot, in the heart of the Warwickshire countryside.

#### Outside

Situated behind electric gates, you will find a large landscaped front garden with a feature turning circle and ample room to park numerous cars. There is a triple garage with electric roller doors. This space offers a buyer fantastic income potential with planning permission already in place for a change of use to a two bedroom holiday let. In total, the plot extends to 4.93 acres, a mix of both beautifully maintained domestic gardens and a paddock beyond.

#### Location

Located on the idyllic Haye Lane, Brookfields Farm House offers a peaceful retreat from the hustle and bustle of city life while still being within easy reach of local amenities. Mappleborough Green offers all the benefits of a rural setting yet in close proximity to the larger towns of Stratford Upon Avon, Solihull and Henley in Arden. There are great motorway links via the M40 and M42. Two public houses, two garden centres with cafe's and an excellent primary school. The village of Studley is just over a mile away, with a further selection of amenities including shops, a leisure centre and a doctors surgery as well as further primary and secondary schools.