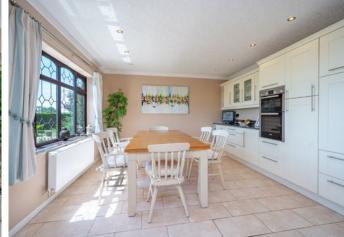

## **Ground Floor**

The ground floor briefy comprises of the following:

On entering, you will find an imposing entrance hall, to the right a spacious formal lounge with glass sliding doors overlooking the rear grounds and undulating views beyond. The kitchen / family room offers plenty of space for all the family to enjoy. Behind the kitchen is a second family room, with a delightful inglenook fireplace. There is also a utility room, two downstairs offices and two ground floor w/c's. This part of the property would lend itself to being a self-sufficient annex as it has own side entrance.