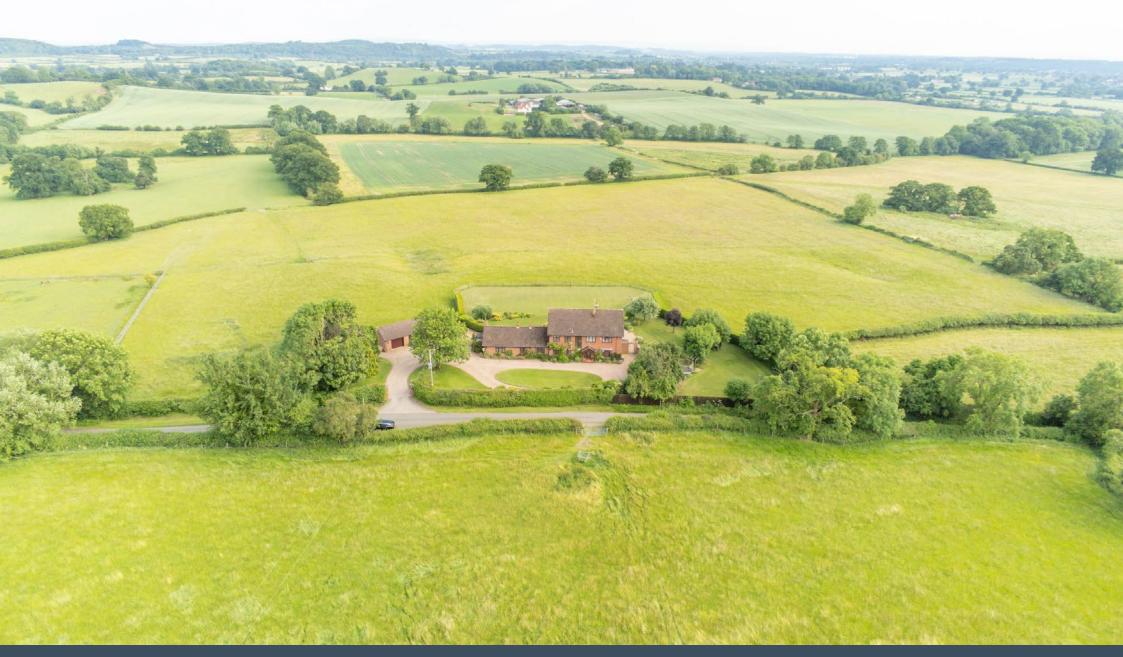

#### Outside

Situated behind electric gates, you will find a large landscaped front garden with a feature turning circle and ample room to park numerous cars. There is a triple garage with electric roller doors. This space offers a buyer fantastic income potential with planning permission already in place for a change of use to a two bedroom holiday let. In total, the plot extends to 4.93 acres, a mix of both beautifully maintained domestic gardens and a paddock beyond.

#### Location

Located on the idyllic Haye Lane, Brookfields Farm House offers a peaceful retreat from the hustle and bustle of city life while still being within easy reach of local amenities. Mappleborough Green offers all the benefits of a rural setting yet in close proximity to the larger towns of Stratford Upon Avon, Solihull and Henley in Arden. There are great motorway links via the M40 and M42. Two public houses, two garden centres with cafe's and an excellent primary school. The village of Studley is just over a mile away, with a further selection of amenities including shops, a leisure centre and a doctors surgery as well as further primary and secondary schools.