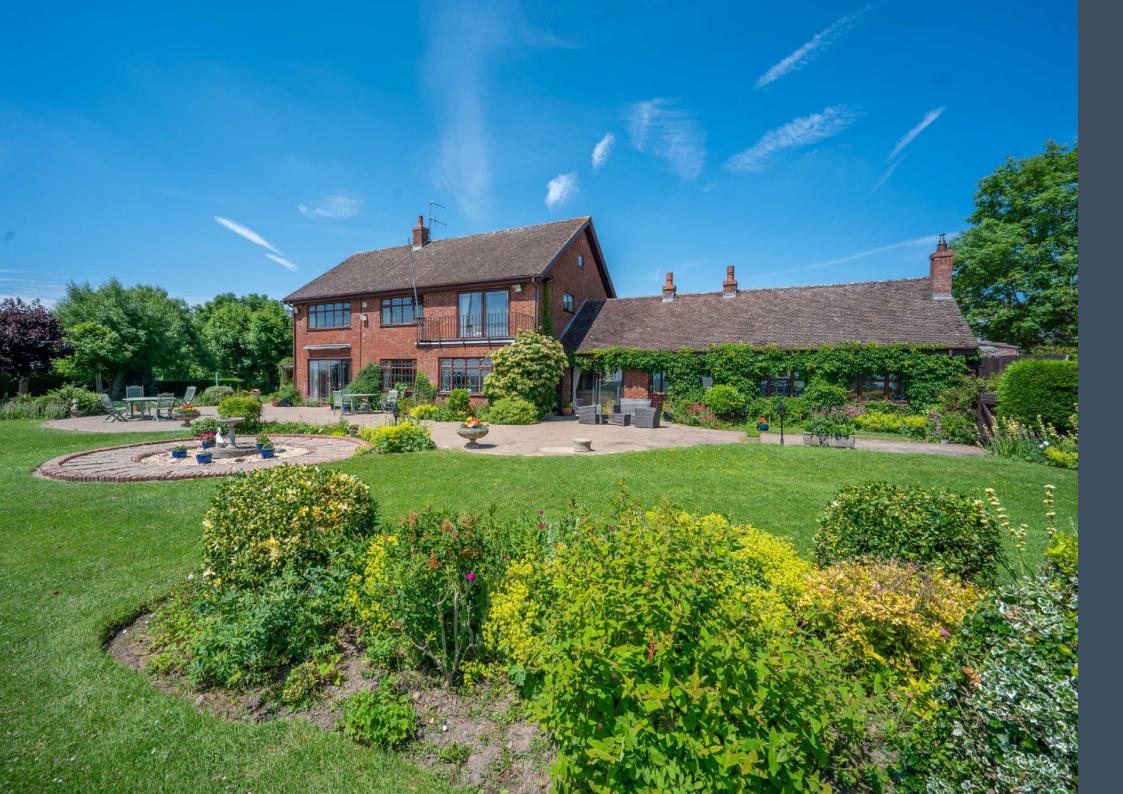

#### Summary

Welcome to Brookfields Farm House in the charming village of Mappleborough Green. This delightful property extends to 3,831 sq ft, with four spacious bedrooms, offering ample space for a growing family or those who love to entertain.

#### Outside

Situated behind electric gates, you will find a large landscaped front garden with a feature turning circle and ample room to park numerous cars. There is a triple garage with electric roller doors. This space offers a buyer fantastic income potential with planning permission already in place for a change of use to a two bedroom holiday let. In total, the plot extends to 4.93 acres, a mix of both beautifully maintained domestic gardens and a paddock beyond.