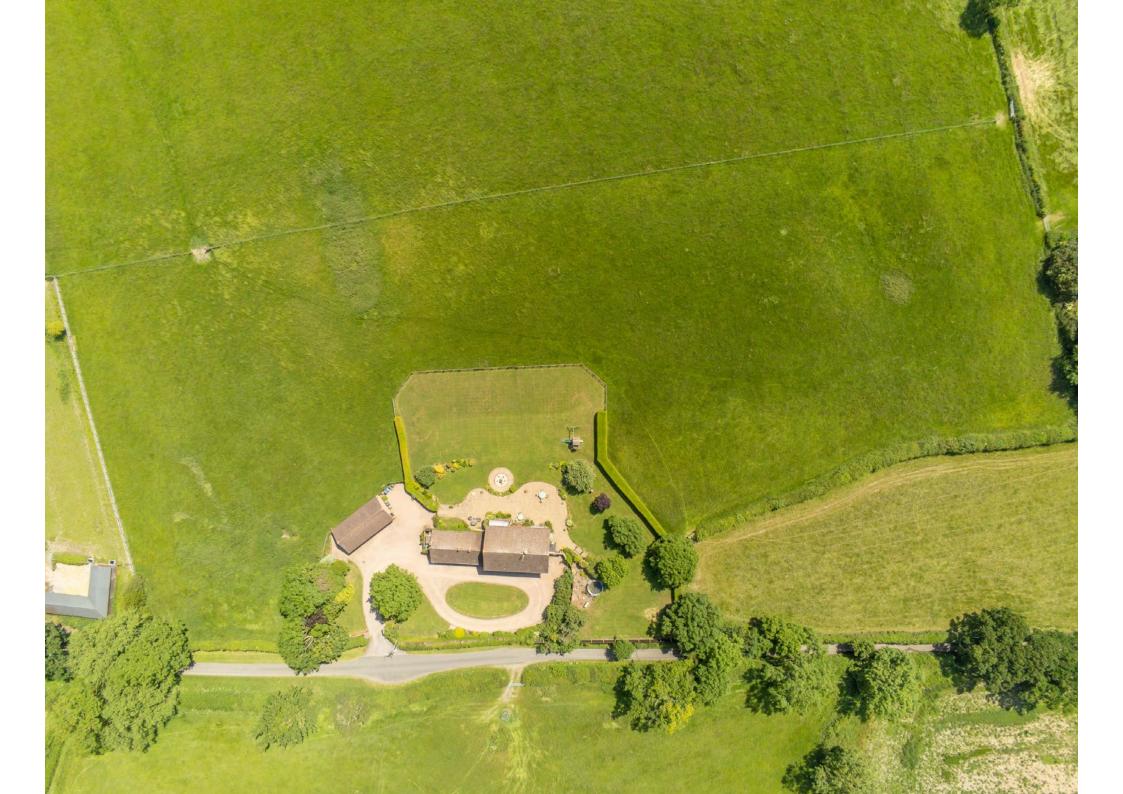

#### Outside

Situated behind electric gates, you will find a large landscaped front garden with a feature turning circle and ample room to park numerous cars. There is a triple garage with electric roller doors. This space offers a buyer fantastic income potential with planning permission already in place for a change of use to a two bedroom holiday let. In total, the plot extends to 4.93 acres, a mix of both beautifully maintained domestic gardens and a paddock beyond.