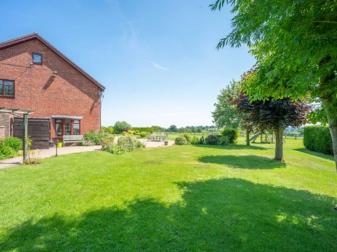

#### Outside

Situated behind electric gates, you will find a large landscaped front garden with a feature turning circle and ample room to park numerous cars. There is a triple garage with electric roller doors. This space offers a buyer fantastic income potential with planning permission already in place for a change of use to a two bedroom holiday let. In total, the plot extends to 4.93 acres, a mix of both beautifully maintained domestic gardens and a paddock beyond.