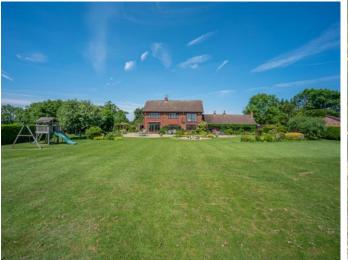

Brookfields Farm House Mappleborough Green

A lovingly maintained four bedroom detached home, with a bundle of potential to add further value. Situated in a 4.93 acre plot, in the heart of the Warwickshire countryside.

#### Outside

Situated behind electric gates, you will find a large landscaped front garden with a feature turning circle and ample room to park numerous cars. There is a triple garage with electric roller doors. This space offers a buyer fantastic income potential with planning permission already in place for a change of use to a two bedroom holiday let. In total, the plot extends to 4.93 acres, a mix of both beautifully maintained domestic gardens and a paddock beyond.