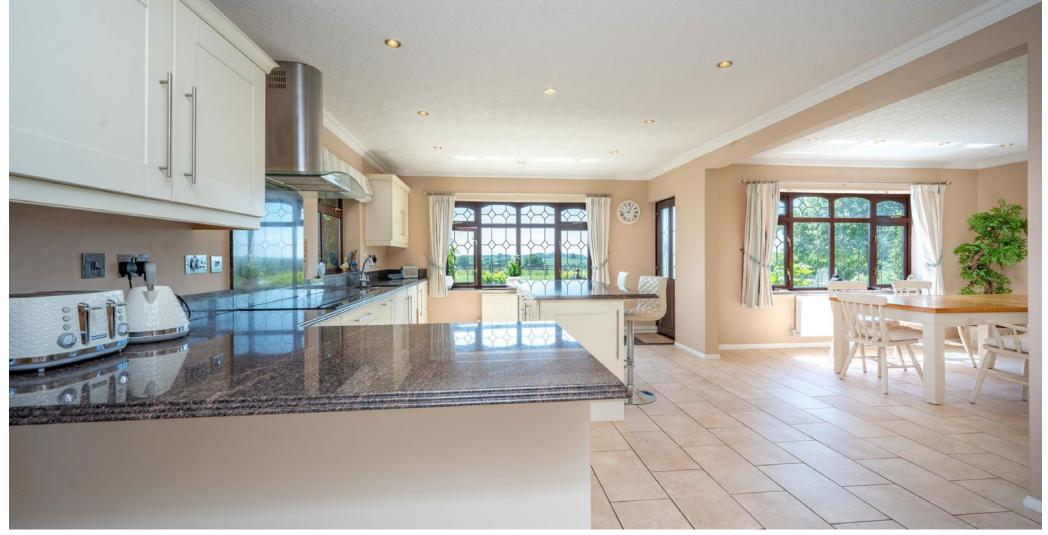

## **Ground Floor**

The ground floor briefy comprises of the following:

On entering, you will find an imposing entrance hall, to the right a spacious formal lounge with glass sliding doors overlooking the rear grounds and undulating views beyond. The kitchen / family room offers plenty of space for all the family to enjoy. Behind the kitchen is a second family room, with a delightful inglenook fireplace. There is also a utility room, two downstairs offices and two ground floor w/c's. This part of the property would lend itself to being a self-sufficient annex as it has own side entrance.