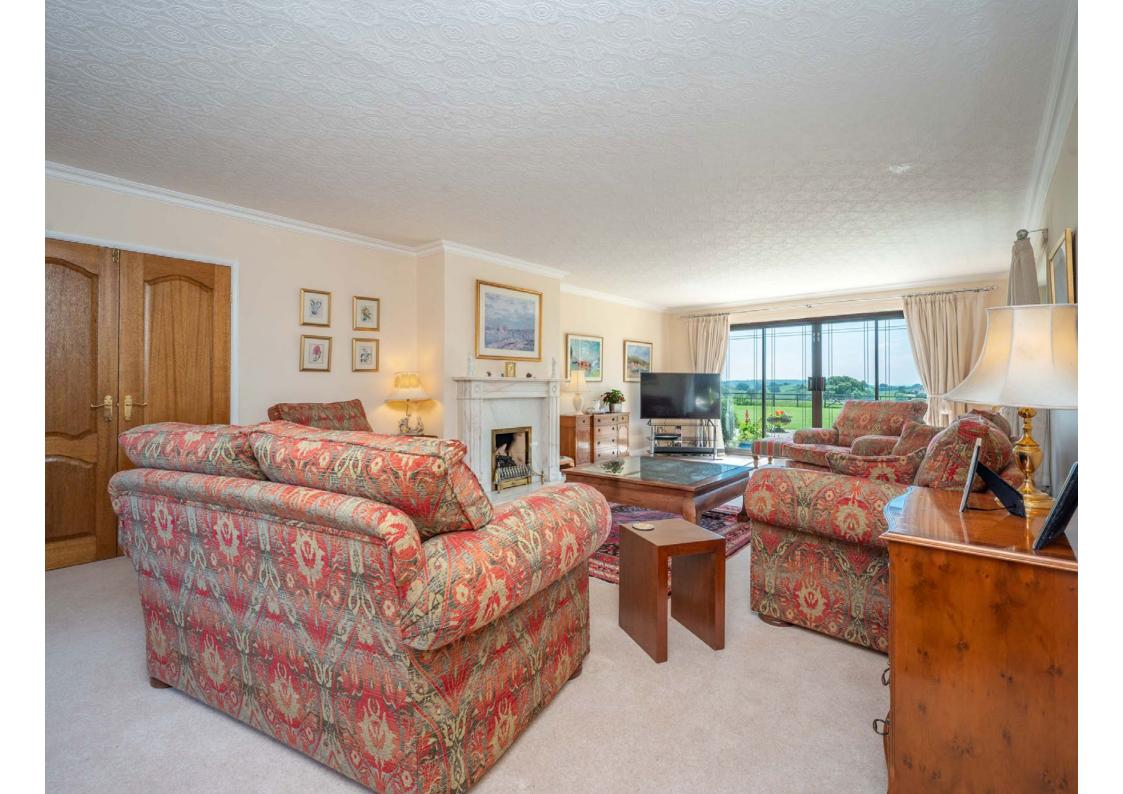

## **Ground Floor**

The ground floor briefy comprises of the following:

On entering, you will find an imposing entrance hall, to the right a spacious formal lounge with glass sliding doors overlooking the rear grounds and undulating views beyond. The kitchen / family room offers plenty of space for all the family to enjoy. Behind the kitchen is a second family room, with a delightful inglenook fireplace. There is also a utility room, two downstairs offices and two ground floor w/c's. This part of the property would lend itself to being a self-sufficient annex as it has own side entrance.