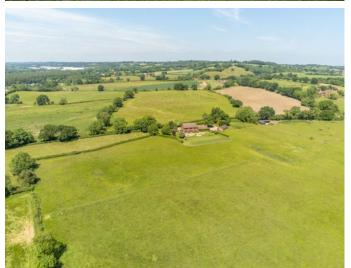

#### Outside

Situated behind electric gates, you will find a large landscaped front garden with a feature turning circle and ample room to park numerous cars. There is a triple garage with electric roller doors. This space offers a buyer fantastic income potential with planning permission already in place for a change of use to a two bedroom holiday let. In total, the plot extends to 4.93 acres, a mix of both beautifully maintained domestic gardens and a paddock beyond.