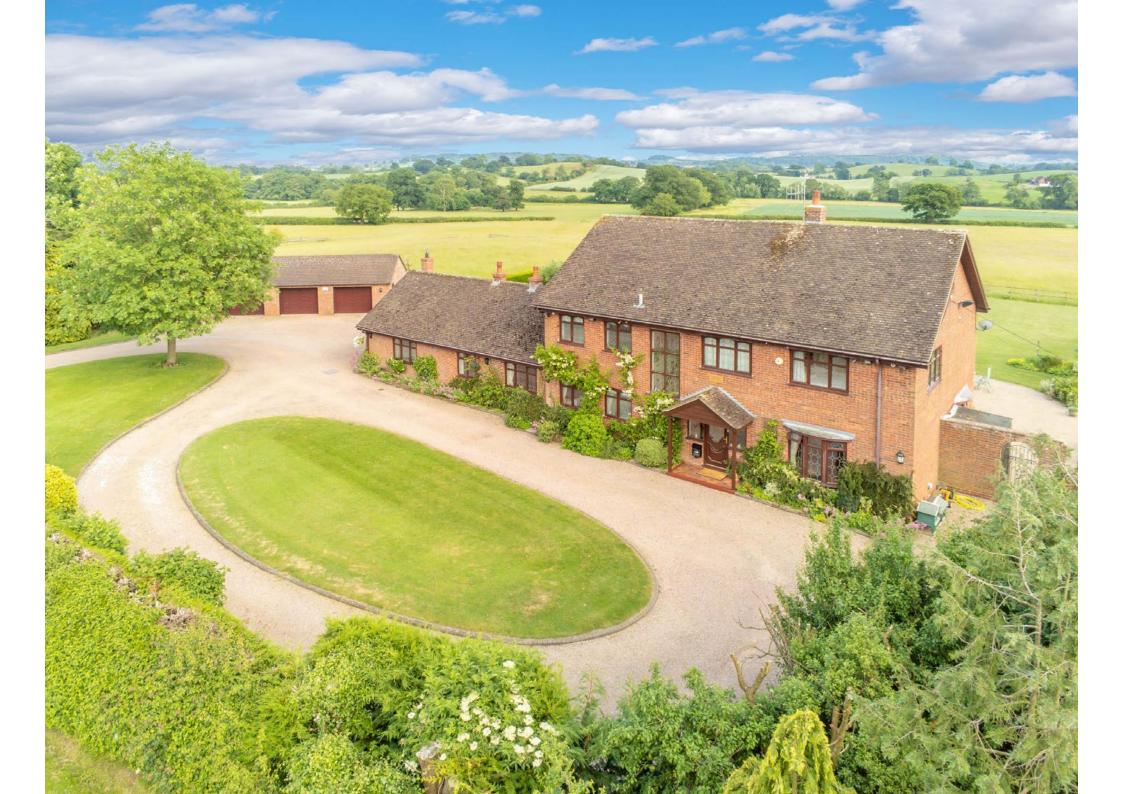

#### Summary

Welcome to Brookfields Farm House in the charming village of Mappleborough Green. This delightful property extends to 3,831 sq ft, with four spacious bedrooms, offering ample space for a growing family or those who love to entertain.

#### Outside

Situated behind electric gates, you will find a large landscaped front garden with a feature turning circle and ample room to park numerous cars. There is a triple garage with electric roller doors. This space offers a buyer fantastic income potential with planning permission already in place for a change of use to a two bedroom holiday let. In total, the plot extends to 4.93 acres, a mix of both beautifully maintained domestic gardens and a paddock beyond.