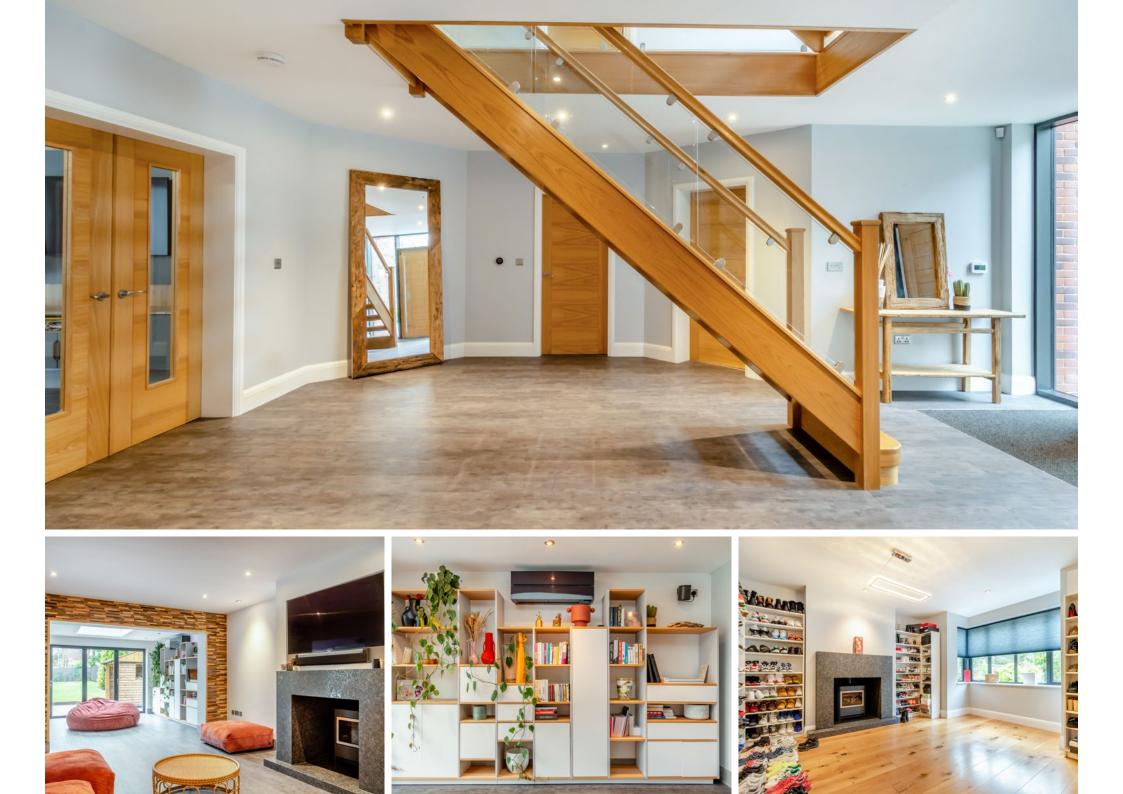

#### Ground Floor

On entering the property you are welcomed by the light spacious hallway with a centrepiece staircase and two reception rooms on either side, a study to allow you to work from home, a guest WC and a cloakroom. To the rear of the property the well designed space houses the main kitchen, which has been designed to cater to every budding chefs needs, complete with Gaggenau appliances and large open plan dining and living space with bi-folds doors allowing for indoor-outdoor entertaining, the landscapes gardens have been designed to reflect this lifestyle. There is also a utility room, a full second kitchen with gas hob, and integral garage.