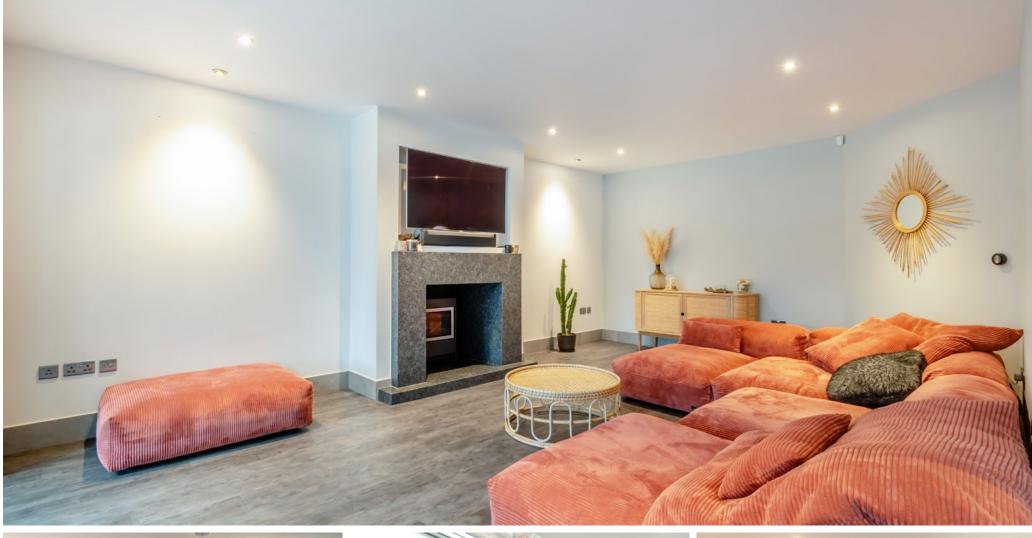

#### Ground Floor

On entering the property you are welcomed by the light spacious hallway with a centrepiece staircase and two reception rooms on either side, a study to allow you to work from home, a guest WC and a cloakroom. To the rear of the property the well designed space houses the main kitchen, which has been designed to cater to every budding chefs needs, complete with Gaggenau appliances and large open plan dining and living space with bi-folds doors allowing for indoor-outdoor entertaining, the landscapes gardens have been designed to reflect this lifestyle. There is also a utility room, a full second kitchen with gas hob, and integral garage.

#### Outside

The driveway will comfortably fit multiple cars, there is a tradesman entrance to both sides of the house. The rear garden has been landscaped and has covered dining space, a contemporary garden house is currently being used as a gym but lends itself to be a home office or Summerhouse. The large patio space has been designed with entertaining in mind.