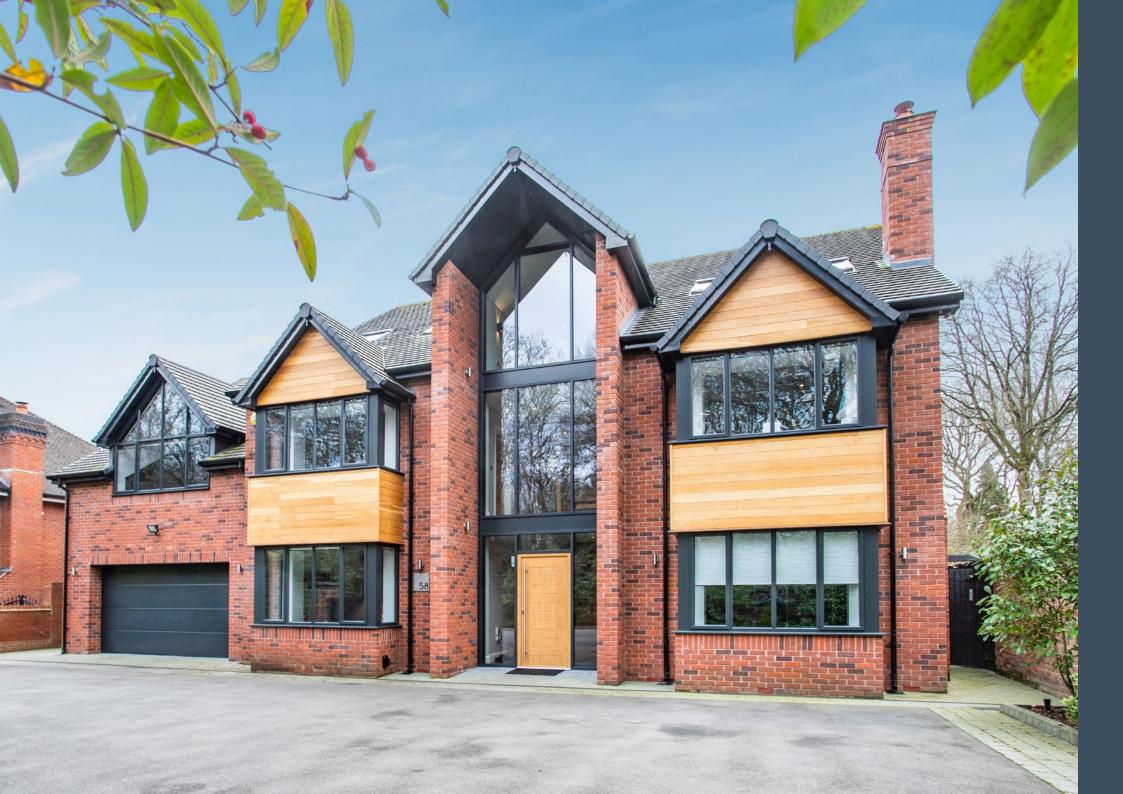

## **58 ASHLAWN CRESCENT**

Solhull West Midlands

Asuperb property extending to a very generous 6375 square feet all located behind electric gates. Located within walking distance to Solihull town centre and train station, with direct links to London.

#### Summary

The bespoke design, construction and execution of this home, combined with its setting, make this an exceptional offering in today's market. This impressive executive home is located in the popular town of Solihull, in a quiet crescent overlooking a conservation woodland. The frontage is walled and gated with automated gates and security cameras.

This impressive executive home is located in the popular town of Solihull, in a quiet crescent overlooking a conservation woodland. The frontage is walled and gated with automated gates and security cameras.