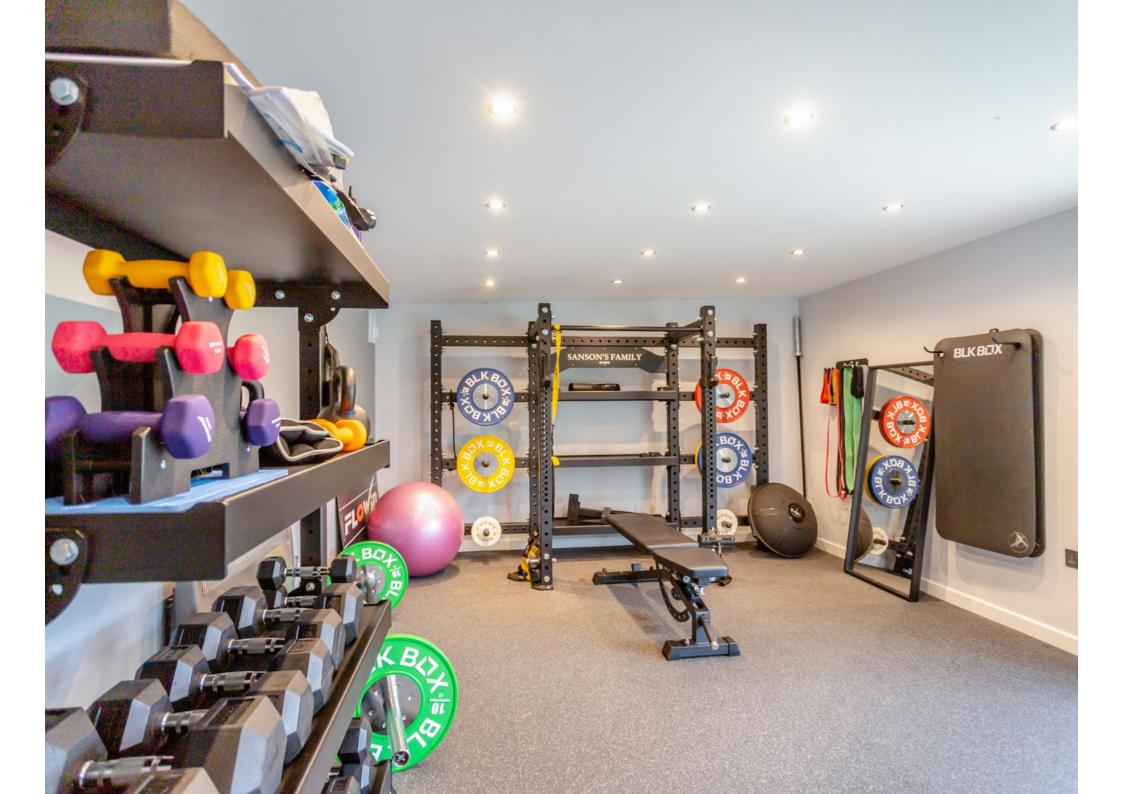

#### Outside

The driveway will comfortably fit multiple cars, there is a tradesman entrance to both sides of the house. The rear garden has been landscaped and has covered dining space, a contemporary garden house is currently being used as a gym but lends itself to be a home office or Summerhouse. The large patio space has been designed with entertaining in mind.