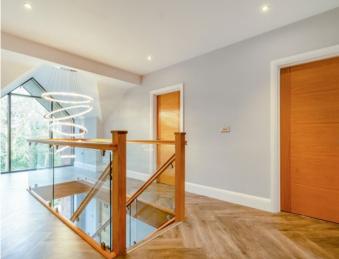

#### Ground Floor

On entering the property you are welcomed by the light spacious hallway with a centrepiece staircase and two reception rooms on either side, a study to allow you to work from home, a guest WC and a cloakroom. To the rear of the property the well designed space houses the main kitchen, which has been designed to cater to every budding chefs needs, complete with Gaggenau appliances and large open plan dining and living space with bi-folds doors allowing for indoor-outdoor entertaining, the landscapes gardens have been designed to reflect this lifestyle. There is also a utility room, a full second kitchen with gas hob, and integral garage.