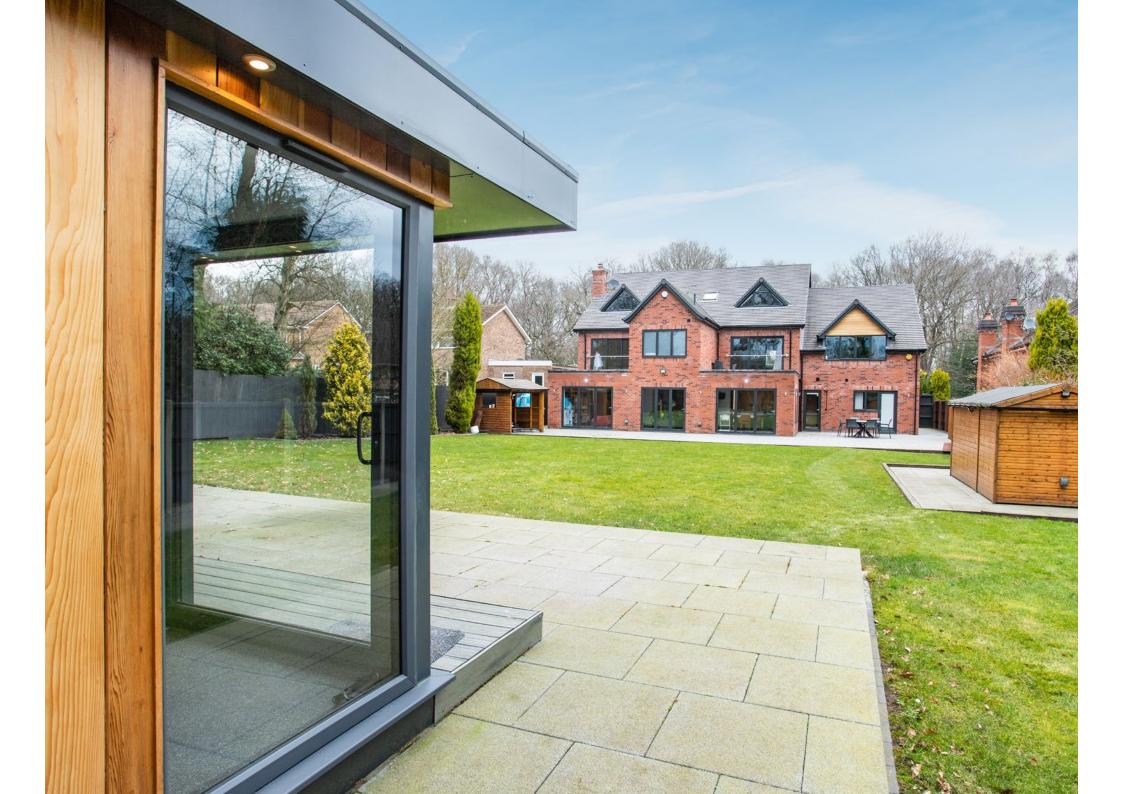

#### Outside

The driveway will comfortably fit multiple cars, there is a tradesman entrance to both sides of the house. The rear garden has been landscaped and has covered dining space, a contemporary garden house is currently being used as a gym but lends itself to be a home office or Summerhouse. The large patio space has been designed with entertaining in mind.