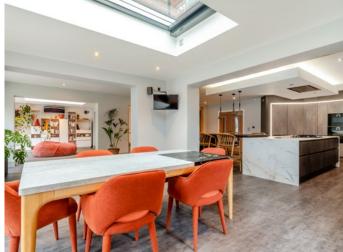

#### Ground Floor

On entering the property you are welcomed by the light spacious hallway with a centrepiece staircase and two reception rooms on either side, a study to allow you to work from home, a guest WC and a cloakroom. To the rear of the property the well designed space houses the main kitchen, which has been designed to cater to every budding chefs needs, complete with Gaggenau appliances and large open plan dining and living space with bi-folds doors allowing for indoor-outdoor entertaining, the landscapes gardens have been designed to reflect this lifestyle. There is also a utility room, a full second kitchen with gas hob, and integral garage.