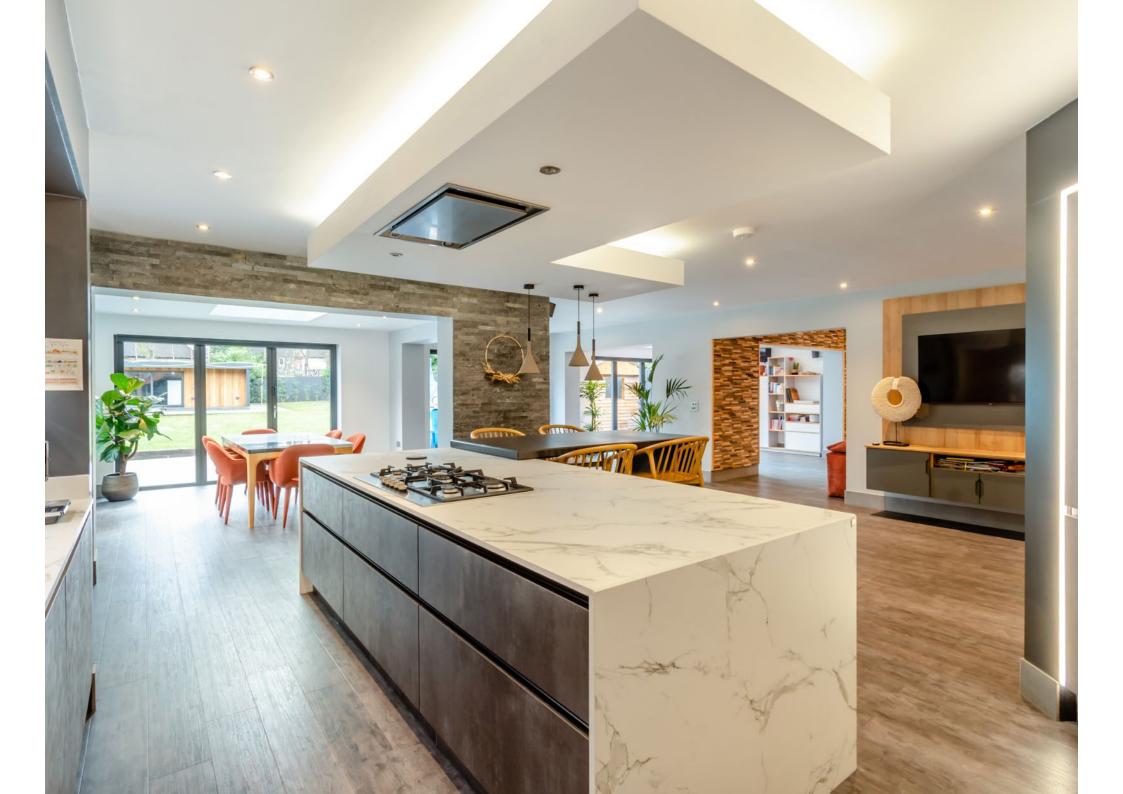

#### Ground Floor

On entering the property you are welcomed by the light spacious hallway with a centrepiece staircase and two reception rooms on either side, a study to allow you to work from home, a guest WC and a cloakroom. To the rear of the property the well designed space houses the main kitchen, which has been designed to cater to every budding chefs needs, complete with Gaggenau appliances and large open plan dining and living space with bi-folds doors allowing for indoor-outdoor entertaining, the landscapes gardens have been designed to reflect this lifestyle. There is also a utility room, a full second kitchen with gas hob, and integral garage.