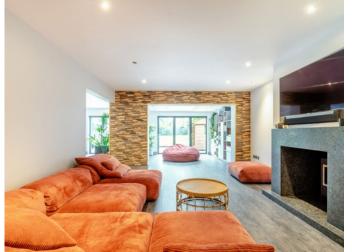

#### Ground Floor

On entering the property you are welcomed by the light spacious hallway with a centrepiece staircase and two reception rooms on either side, a study to allow you to work from home, a guest WC and a cloakroom. To the rear of the property the well designed space houses the main kitchen, which has been designed to cater to every budding chefs needs, complete with Gaggenau appliances and large open plan dining and living space with bi-folds doors allowing for indoor-outdoor entertaining, the landscapes gardens have been designed to reflect this lifestyle. There is also a utility room, a full second kitchen with gas hob, and integral garage.