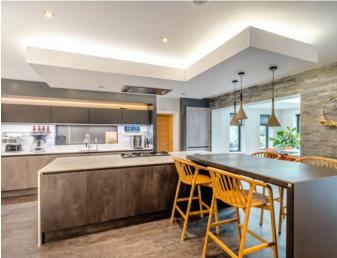

#### Ground Floor

On entering the property you are welcomed by the light spacious hallway with a centrepiece staircase and two reception rooms on either side, a study to allow you to work from home, a guest WC and a cloakroom. To the rear of the property the well designed space houses the main kitchen, which has been designed to cater to every budding chefs needs, complete with Gaggenau appliances and large open plan dining and living space with bi-folds doors allowing for indoor-outdoor entertaining, the landscapes gardens have been designed to reflect this lifestyle. There is also a utility room, a full second kitchen with gas hob, and integral garage.