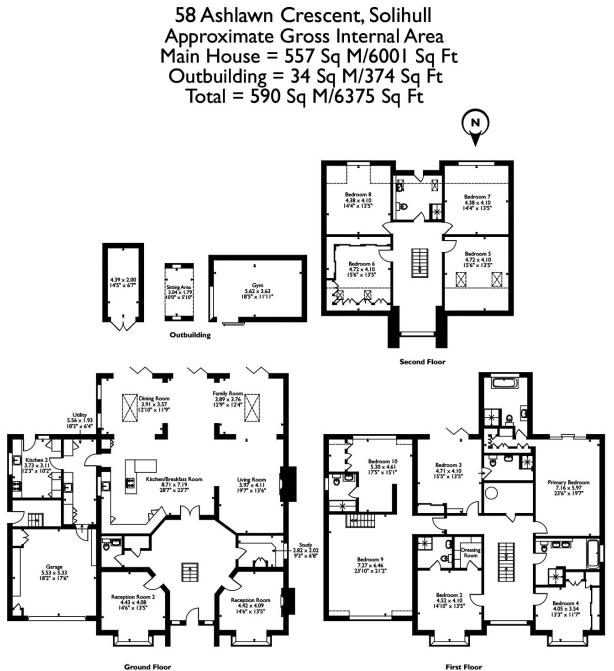

## **58 ASHLAWN CRESCENT**

Solhull West Midlands

Asuperb property extending to a very generous 6375 square feet all located behind electric gates. Located within walking distance to Solihull town centre and train station, with direct links to London.

Please note that the location of doors, windows and other items are approximate and this floorplan is to be used for illustrative purposes only. Unauthorized reproduction is prohibited.