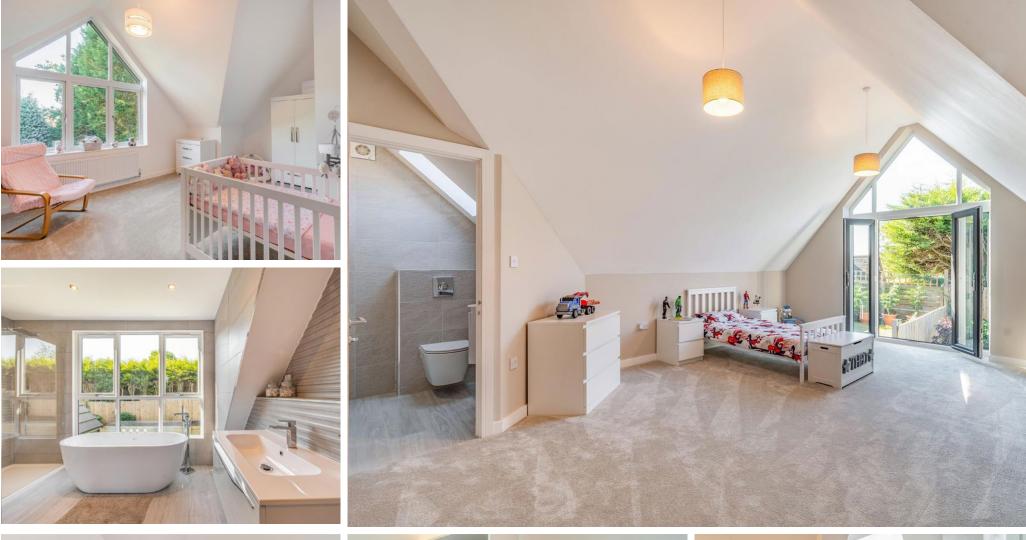

### **Ground Floor**

The enticing double-atrium entrance hall is an exquisite feature which projects the light seamlessly throughout the downstairs space, engaging the spacious walk way. An open plan living room / diner and kitchen space acts as the centre piece to this beautiful family home. A second living space which would be hugely beneficial as a snug-room with an office space adjoining to this. A downstairs cloakroom and storage space situated in the downstairs hallway. Finally, completing the ground floor is the first bedroom which is perfect for elderly or less mobile guests, with adequate space for wardrobes, which is also fitted with a luxury en-suite.

### First Floor

On the first floor a vaulted ceiling welcomes you. On your left there is an impressive principle bedroom suite complete with a Juliet balcony overlooking the garden space, also fitted with a dressing room and another luxury en-suite. There are 2 further double bedrooms to the first floor one of which has an en-suite and another Juliet balcony and the other double bedroom, with adequate room room space, windows overlooking the front garden and the mature conifer trees.