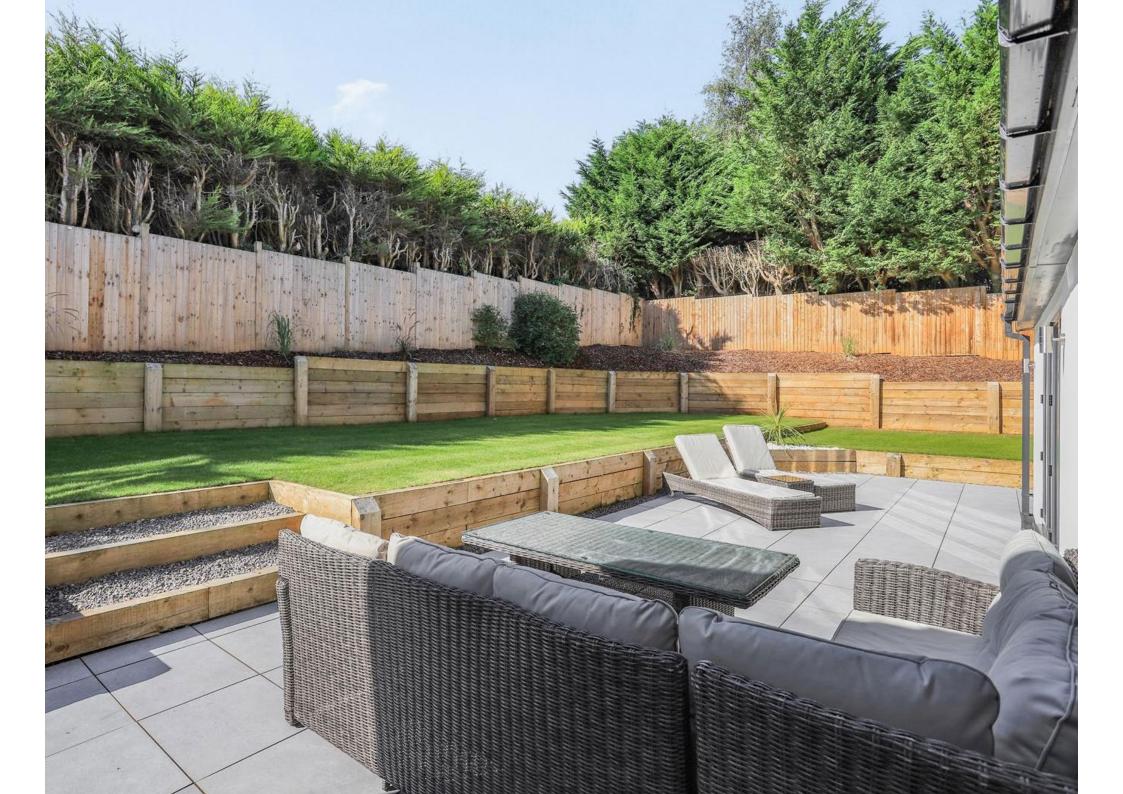

### Outside

Outside space gives you comfort, relaxation and privacy at its finest. The private, south-facing rear garden has been thoroughly landscaped which provides a beautiful patio space perfect for entertaining family and friends. Lawned area and raised beds surround the perimeter of the gardens. The front of the grounds provides a large lawned area with sufficient parking of up to 7 cars. Large mature conifers gives calming privacy Planning permission has also been granted for gates.