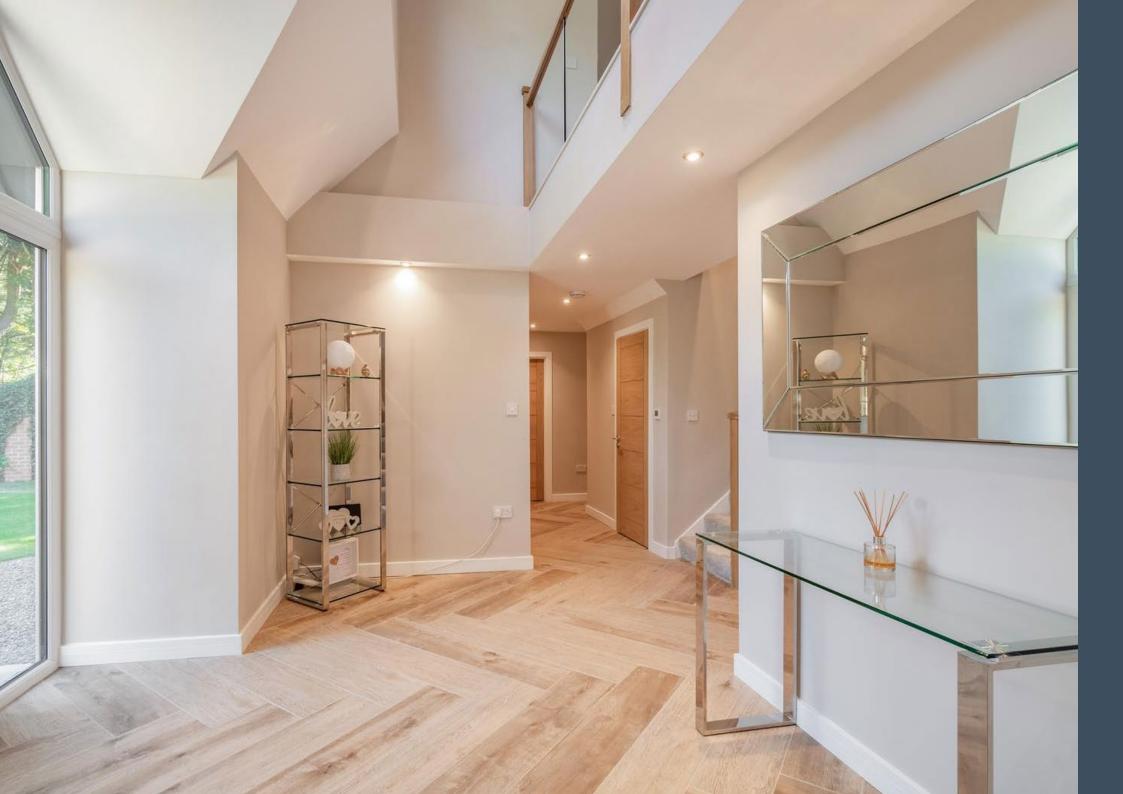

### **Ground Floor**

The enticing double-atrium entrance hall is an exquisite feature which projects the light seamlessly throughout the downstairs space, engaging the spacious walk way. An open plan living room / diner and kitchen space acts as the centre piece to this beautiful family home. A second living space which would be hugely beneficial as a snug-room with an office space adjoining to this. A downstairs cloakroom and storage space situated in the downstairs hallway. Finally, completing the ground floor is the first bedroom which is perfect for elderly or less mobile guests, with adequate space for wardrobes, which is also fitted with a luxury en-suite.