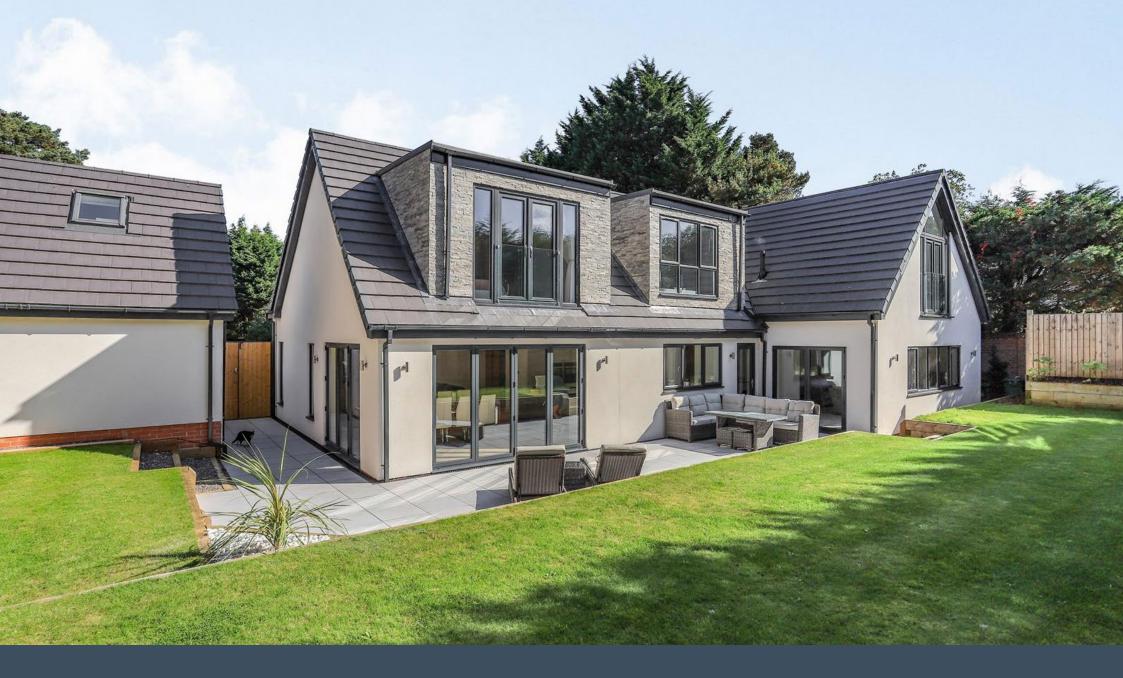

### Outside

Outside space gives you comfort, relaxation and privacy at its finest. The private, south-facing rear garden has been thoroughly landscaped which provides a beautiful patio space perfect for entertaining family and friends. Lawned area and raised beds surround the perimeter of the gardens. The front of the grounds provides a large lawned area with sufficient parking of up to 7 cars. Large mature conifers gives calming privacy Planning permission has also been granted for gates.