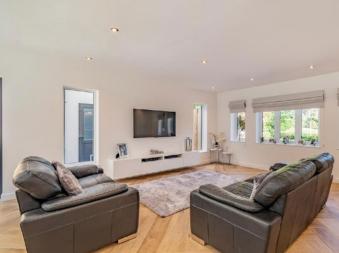

### **Ground Floor**

The enticing double-atrium entrance hall is an exquisite feature which projects the light seamlessly throughout the downstairs space, engaging the spacious walk way. An open plan living room / diner and kitchen space acts as the centre piece to this beautiful family home. A second living space which would be hugely beneficial as a snug-room with an office space adjoining to this. A downstairs cloakroom and storage space situated in the downstairs hallway. Finally, completing the ground floor is the first bedroom which is perfect for elderly or less mobile guests, with adequate space for wardrobes, which is also fitted with a luxury en-suite.