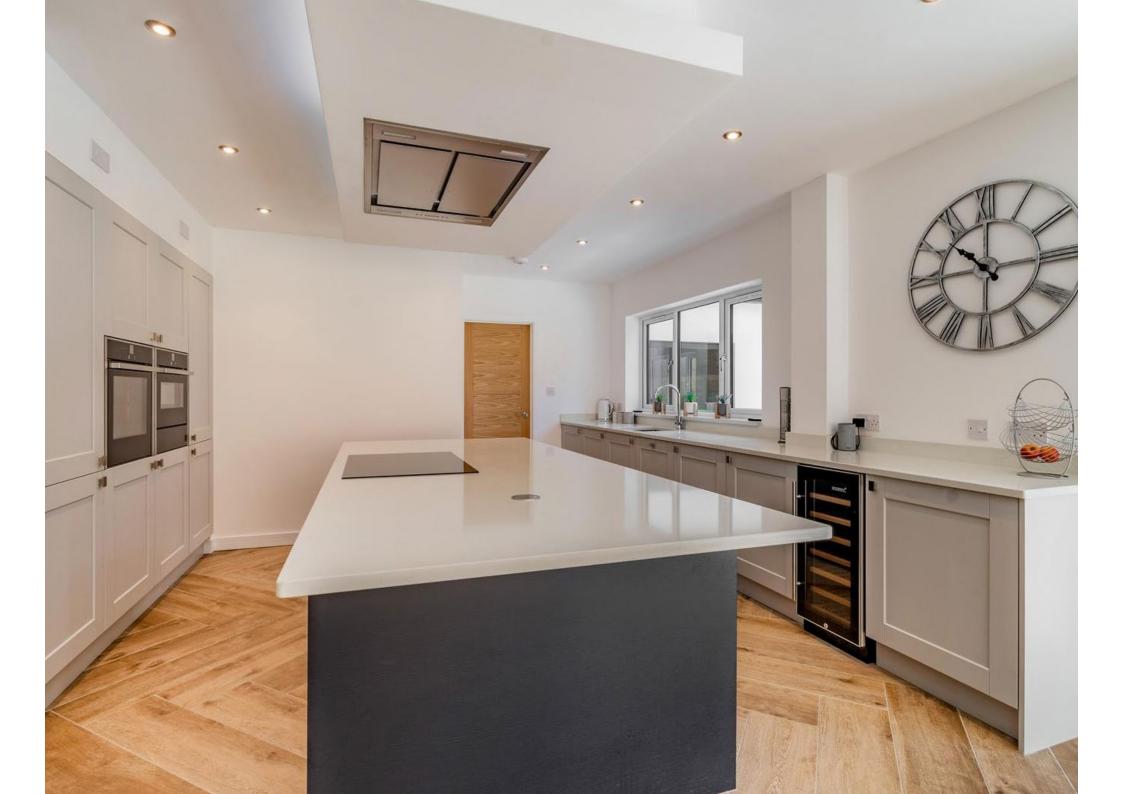

### **Ground Floor**

The enticing double-atrium entrance hall is an exquisite feature which projects the light seamlessly throughout the downstairs space, engaging the spacious walk way. An open plan living room / diner and kitchen space acts as the centre piece to this beautiful family home. A second living space which would be hugely beneficial as a snug-room with an office space adjoining to this. A downstairs cloakroom and storage space situated in the downstairs hallway. Finally, completing the ground floor is the first bedroom which is perfect for elderly or less mobile guests, with adequate space for wardrobes, which is also fitted with a luxury en-suite.