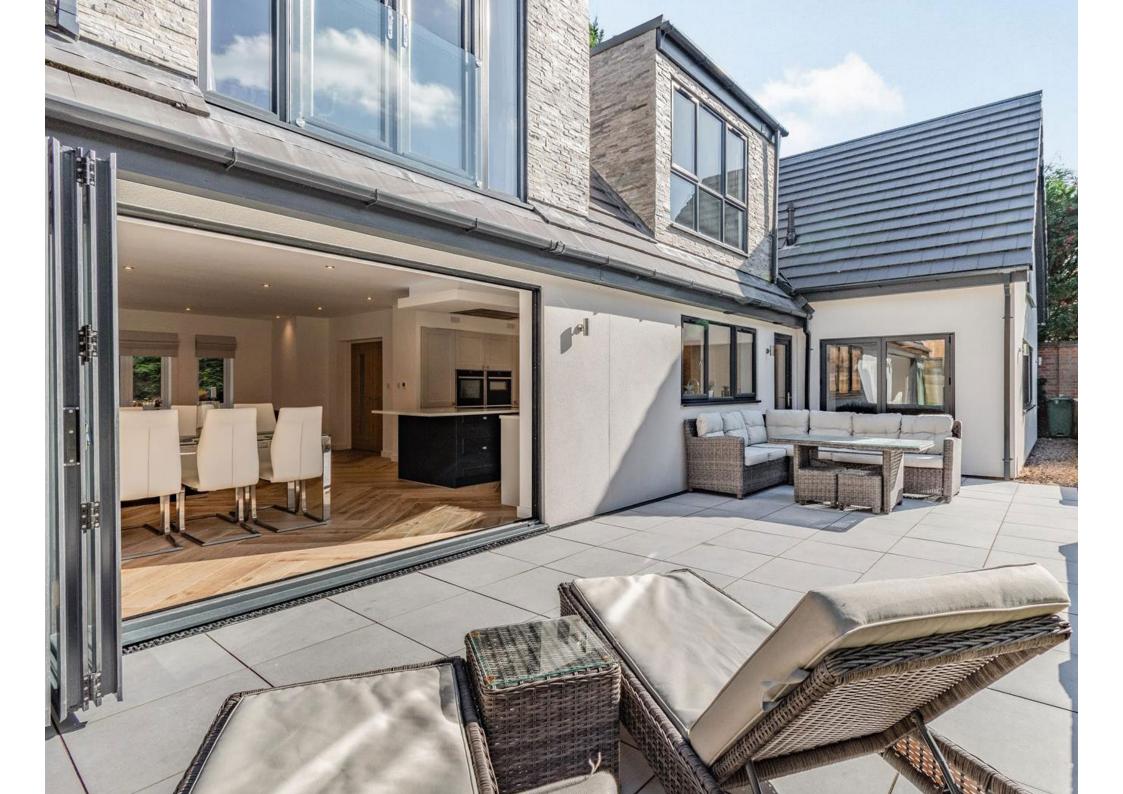

### **Ground Floor**

The enticing double-atrium entrance hall is an exquisite feature which projects the light seamlessly throughout the downstairs space, engaging the spacious walk way. An open plan living room / diner and kitchen space acts as the centre piece to this beautiful family home. A second living space which would be hugely beneficial as a snug-room with an office space adjoining to this. A downstairs cloakroom and storage space situated in the downstairs hallway. Finally, completing the ground floor is the first bedroom which is perfect for elderly or less mobile guests, with adequate space for wardrobes, which is also fitted with a luxury en-suite.

### Outside

Outside space gives you comfort, relaxation and privacy at its finest. The private, south-facing rear garden has been thoroughly landscaped which provides a beautiful patio space perfect for entertaining family and friends. Lawned area and raised beds surround the perimeter of the gardens. The front of the grounds provides a large lawned area with sufficient parking of up to 7 cars. Large mature conifers gives calming privacy Planning permission has also been granted for gates.