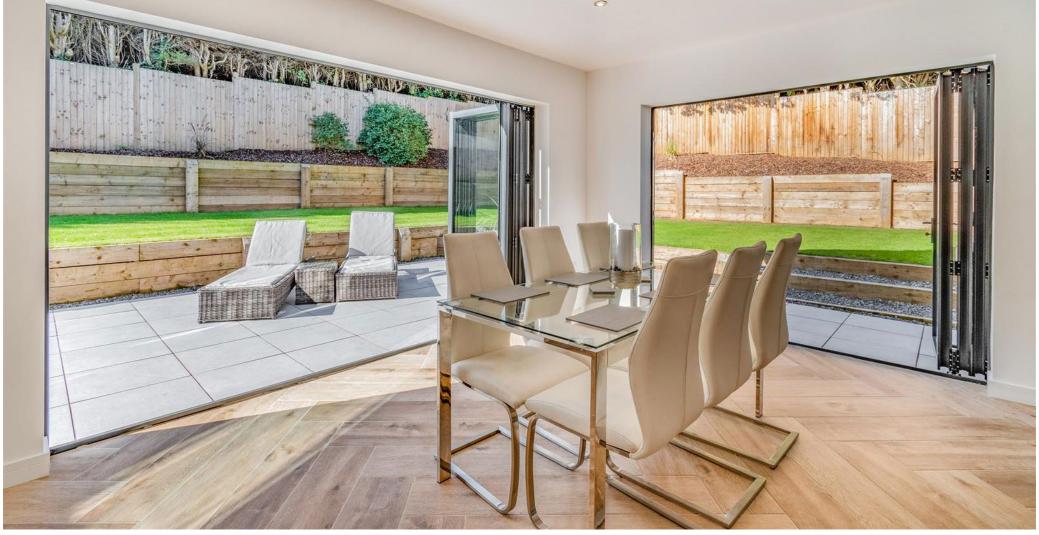

### **Ground Floor**

The enticing double-atrium entrance hall is an exquisite feature which projects the light seamlessly throughout the downstairs space, engaging the spacious walk way. An open plan living room / diner and kitchen space acts as the centre piece to this beautiful family home. A second living space which would be hugely beneficial as a snug-room with an office space adjoining to this. A downstairs cloakroom and storage space situated in the downstairs hallway. Finally, completing the ground floor is the first bedroom which is perfect for elderly or less mobile guests, with adequate space for wardrobes, which is also fitted with a luxury en-suite.

### Outside

Outside space gives you comfort, relaxation and privacy at its finest. The private, south-facing rear garden has been thoroughly landscaped which provides a beautiful patio space perfect for entertaining family and friends. Lawned area and raised beds surround the perimeter of the gardens. The front of the grounds provides a large lawned area with sufficient parking of up to 7 cars. Large mature conifers gives calming privacy Planning permission has also been granted for gates.