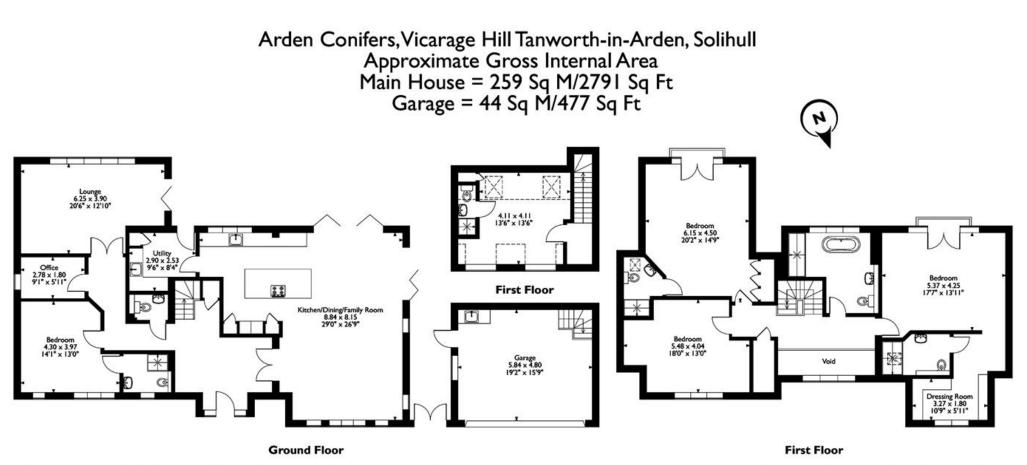

### **Ground Floor**

The enticing double-atrium entrance hall is an exquisite feature which projects the light seamlessly throughout the downstairs space, engaging the spacious walk way. An open plan living room / diner and kitchen space acts as the centre piece to this beautiful family home. A second living space which would be hugely beneficial as a snug-room with an office space adjoining to this. A downstairs cloakroom and storage space situated in the downstairs hallway. Finally, completing the ground floor is the first bedroom which is perfect for elderly or less mobile guests, with adequate space for wardrobes, which is also fitted with a luxury en-suite.

### First Floor

On the first floor a vaulted ceiling welcomes you. On your left there is an impressive principle bedroom suite complete with a Juliet balcony overlooking the garden space, also fitted with a dressing room and another luxury en-suite. There are 2 further double bedrooms to the first floor one of which has an en-suite and another Juliet balcony and the other double bedroom, with adequate room room space, windows overlooking the front garden and the mature conifer trees.

Please note that the location of doors, windows and other items are approximate and this floorplan is to be used for illustrative purposes only. Unauthorized reproduction is prohibited.

116A High Street, Henley-in-Arden, Warwickshire B95 5BS Henley in Arden Office: 01564 332 550 Park Lane Office: 0207 0791 454 sales@theagents.properties www.theagents.properties