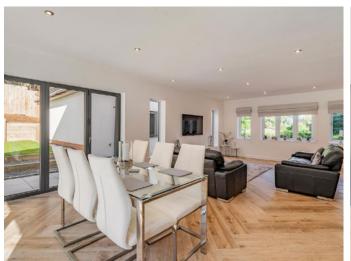

### **Ground Floor**

The enticing double-atrium entrance hall is an exquisite feature which projects the light seamlessly throughout the downstairs space, engaging the spacious walk way. An open plan living room / diner and kitchen space acts as the centre piece to this beautiful family home. A second living space which would be hugely beneficial as a snug-room with an office space adjoining to this. A downstairs cloakroom and storage space situated in the downstairs hallway. Finally, completing the ground floor is the first bedroom which is perfect for elderly or less mobile guests, with adequate space for wardrobes, which is also fitted with a luxury en-suite.