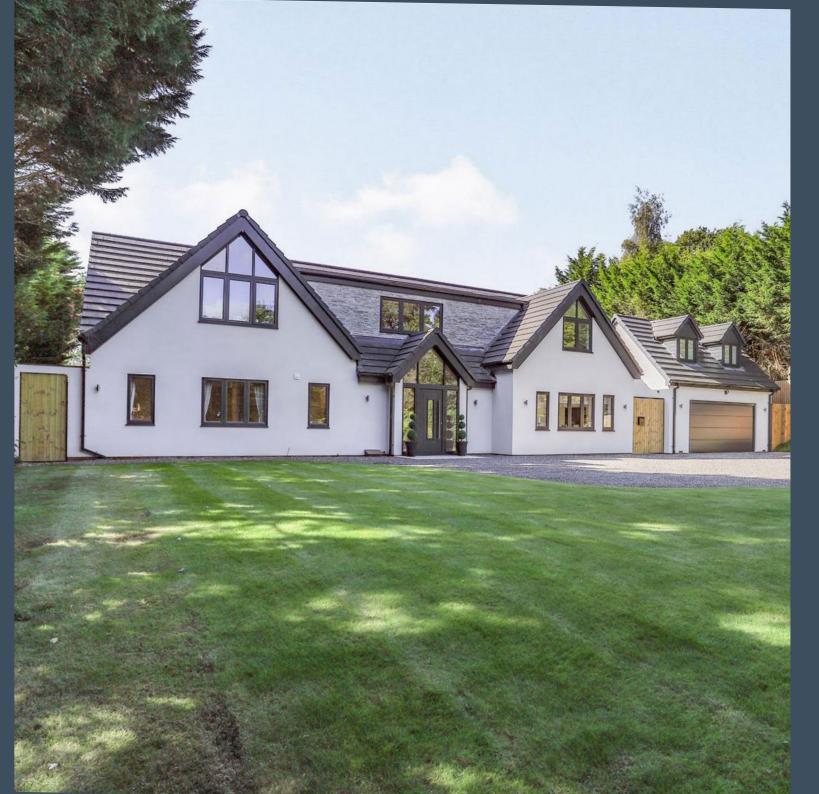

**Arden Conifers** 

Tanworth in Arden

Situated on a soughtafter road in a rural village. Stunning 4 bedroom detached property with an admirable setting.

ARDEN CONIFERS
VICARAGE HILL
TANWORTH IN ARDEN
WARWICKSHIRE
B94 5EA

## Summary

Perfectly sat back away from the road stands Arden Conifers, protected by mature conifer trees which screen and create privacy at the front of the property. Built, refurbished and extended to a luxury standard in the countryside on a quiet lane with excellent links of transport nearby. This stunning home sits in a generous plot on a highly desirable road of Vicarage Hill. This beautiful home has been finished to a high standard throughout.

### Outside

Outside space gives you comfort, relaxation and privacy at its finest. The private, south-facing rear garden has been thoroughly landscaped which provides a beautiful patio space perfect for entertaining family and friends. Lawned area and raised beds surround the perimeter of the gardens. The front of the grounds provides a large lawned area with sufficient parking of up to 7 cars. Large mature conifers gives calming privacy Planning permission has also been granted for gates.