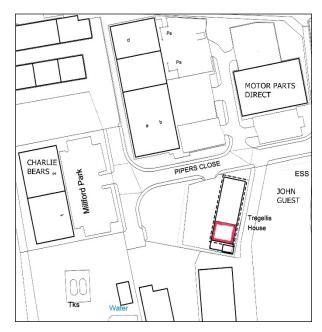

### 

THE PREMISES ARE LOCATED IN THE AREA MARKED X

SITE PLAN THE PREMISES ARE SHOWN APPROXIMATELY IN RED

VIEW FROM PIPERS CLOSE

Simon Powell Commercial for themselves and for vendors or lessors of this property give notice that: (1) the details above are set out as a general outline only for the guidance of intending purchasers or lessees, and do not constitute, nor constitute part of, an offer or contract; (2) all descriptions, dimensions, references to condition and necessary permissions for use and occupation, and other details are given without responsibility and any intending purchasers or tenants should not rely on them as statements or representations of fact but must satisfy themselves by inspection or otherwise as to the correctness of each item; (3) Simon Powell Commercial have no authority to make or give any representation or warranty whatever in relation to this property; (4) all terms quoted are subject to contract and are exclusive of VAT unless otherwise stated.