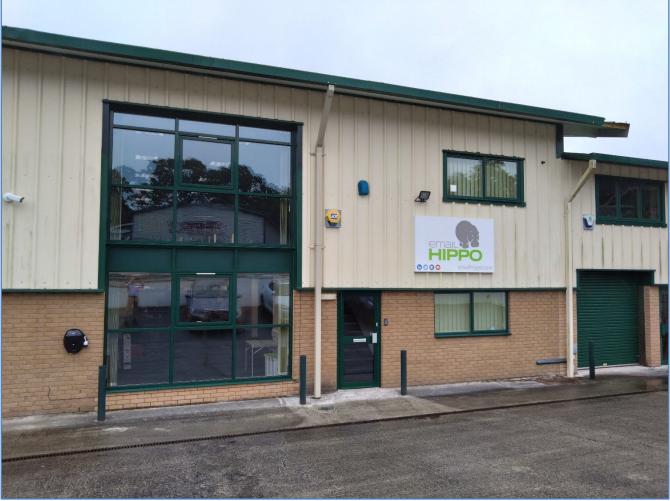

## **BUSINESS PREMISES**

UNIT 2 TREGELLAS HOUSE, PIPERS CLOSE, PENNYGILLAM LAUNCESTON PL15 7PJ

PHOTO TAKEN JULY 2024

• 216 SQ.M. (2,324 SQ.FT.)

TWO STOREY BUSINESS PREMISES

- SUITABLE FOR VARIOUS USES
- ESTABLISHED BUSINESS LOCATION