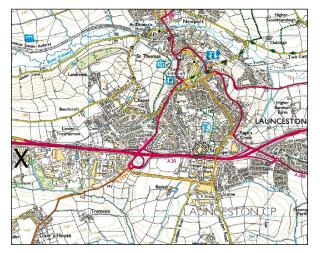

### 

THE PREMISES ARE LOCATED IN THE AREA MARKED X

SITE PLAN THE PREMISES ARE SHOWN APPROXIMATELY IN RED

VIEW FROM PIPERS CLOSE

Simon Powell Commercial for themselves and for vendors or lessors of this property give notice that: (1) the details above are set out as a general outline only for the guidance of intending purchasers or lessees, and do not constitute, nor constitute part of, an offer or contract; (2) all descriptions, dimensions, references to condition and necessary permissions for use and occupation, and other details are given without responsibility and any intending purchasers or tenants should not rely on them as statements or representations of fact but must satisfy themselves by inspection or otherwise as to the correctness of each item; (3) Simon Powell Commercial have no authority to make or give any representation or warranty whatever in relation to this property; (4) all terms quoted are subject to contract and are exclusive of VAT unless otherwise stated.