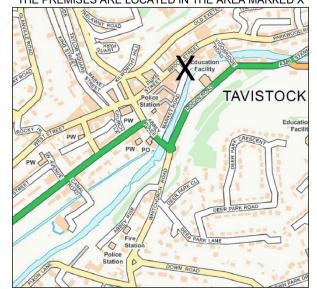

#### LOCATION PLAN THE PREMISES ARE LOCATED IN THE AREA MARKED X

SITE PLAN

VIEW TOWARDS BROOK STREET

Simon Powell Commercial for themselves and for vendors or lessors of this property give notice that: (1) the details above are set out as a general outline only for the guidance of intending purchasers or lessees, and do not constitute, nor constitute part of, an offer or contract; (2) all descriptions, dimensions, references to condition and necessary permissions for use and occupation, and other details are given without responsibility and any intending purchasers or tenants should not rely on them as statements or representations of fact but must satisfy themselves by inspection or otherwise as to the correctness of each item; (3) Simon Powell Commercial have no authority to make or give any representation or warranty whatever in relation to this property; (4) all terms quoted are subject to contract and are exclusive of VAT unless otherwise stated.