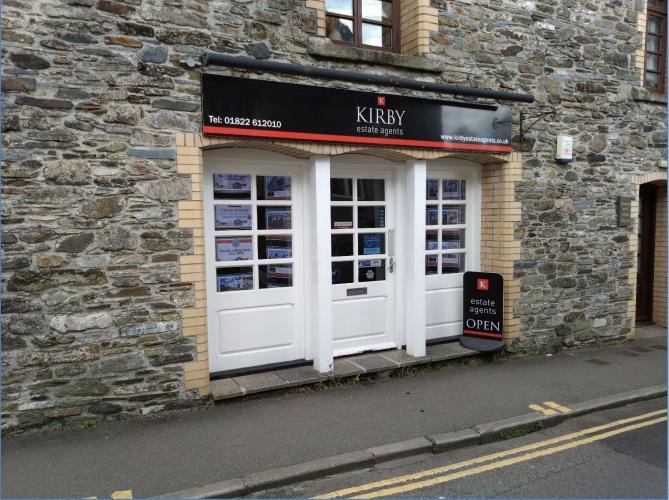

## **RETAIL/OFFICE PREMISES**

4 MARKET ROAD TAVISTOCK PL19 0BW

PHOTO TAKEN MARCH 2024

• 57.1 SQ.M. (615 SQ.FT.)

JUST OFF BROOK STREET BY WHITE STUFF & CREW CLOTHING

- SUITABLE FOR VARIOUS USES
  - NEW LEASE AVAILABLE

#### LOCATION

The premises are located fronting Market Road close to its junction with Brook Street and the Prime shopping area of the town centre. Nearby retailers include White Stuff, Crew Clothing, Mountain Warehouse and Costa.

#### DESCRIPTION

The premises comprise a self contained ground floor retail/office unit that forms part of the conversion of an old dairy building, and provides modern standard space that includes gas central heating. There is a separate office/meeting room and good sized kitchen as well as a toilet.