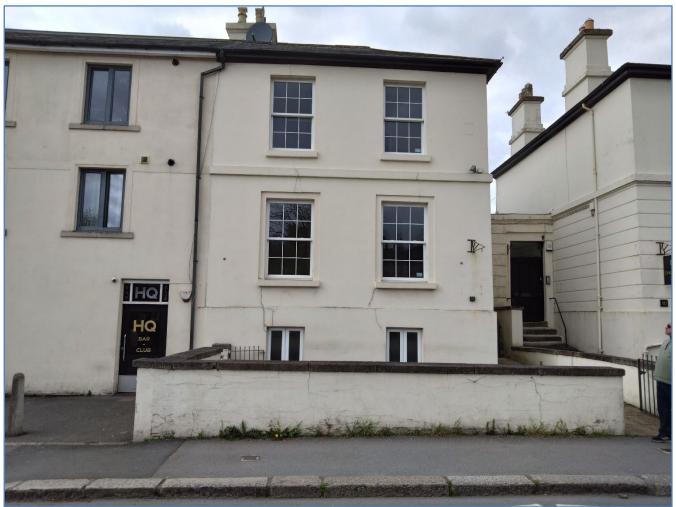

## **BUSINESS/OFFICE PREMISES**

12 PLYMOUTH ROAD TAVISTOCK PL19 8AY

PHOTO TAKEN APRIL 2024

- 74.1 SQ.M. (798 SQ.FT.)
- PRIME OFFICE LOCATION
- CLOSE TO MAIN TOWN CAR PARK
  - SUITABLE FOR VARIOUS USES

01822 611311 www.simonpowell.co.uk

#### LOCATION

The premises are located on Plymouth Road close to the centre of Tavistock in the prime office location. This is a very prominent position fronting the main A386 and offers scope to promote the business occupying this property.

#### DESCRIPTION

The premises comprise the ground and first floors of this traditionally built end of terraced property where the basement or lower ground floor is occupied by another party. The ground floor comprises three rooms, with a further three rooms plus toilet and kitchen on the second floor.