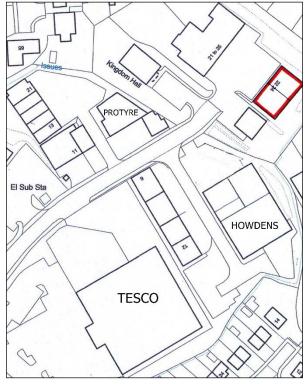

#### LOCATION PLAN THE PREMISES ARE LOCATED IN THE AREA MARKED X

SITE PLAN

VIEW TOWARDS PLYMOUTH ROAD

Simon Powell Commercial for themselves and for vendors or lessors of this property give notice that: (1) the details above are set out as a general outline only for the guidance of intending purchasers or lessees, and do not constitute, nor constitute part of, an offer or contract; (2) all descriptions, dimensions, references to condition and necessary permissions for use and occupation, and other details are given without responsibility and any intending purchasers or tenants should not rely on them as statements or representations of fact but must satisfy themselves by inspection or otherwise as to the correctness of each item; (3) Simon Powell Commercial have no authority to make or give any representation or warranty whatever in relation to this property; (4) all terms quoted are subject to contract and are exclusive of VAT unless otherwise stated.