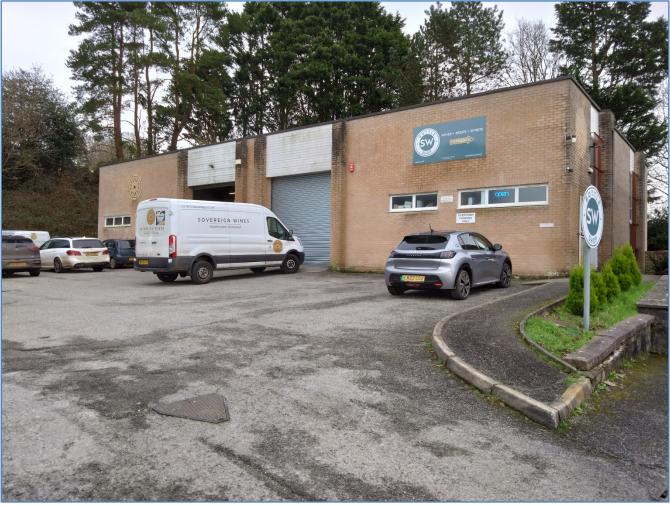

## TRADE WAREHOUSE/WORKSHOP UNITS

UNITS 22&24 PLYMOUTH ROAD INDUSTRIAL ESTATE TAVISTOCK PL19 9QN

PHOTO TAKEN JANUARY 2024

• 221.5 to 480.1 sq.m. (2,385 to 5,170 SQ.FT.)

• BUSY COMMERCIAL AND RETAIL ESTATE

### LOCATION

The premises are located on the popular Plymouth Road Retail and Industrial Estate in Tavistock. The estate is home to numerous local, regional and national businesses with nearby occupiers including Tesco, Howdens, and Travis Perkins.

#### DESCRIPTION

The premises comprise a pair of semi-detached industrial units available individually or combined. The units are of concrete and brick construction under a metal framed roof. The units have new roller shutter doors and provide a range of storage, showroom and mezzanine stores and offices. There is parking to the front.