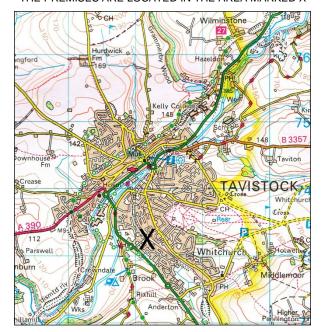

#### LOCATION PLAN THE PREMISES ARE LOCATED IN THE AREA MARKED X

SITE PLAN

VIEW TOWARDS PLYMOUTH ROAD

Simon Powell Commercial for themselves and for vendors or lessors of this property give notice that: (1) the details above are set out as a general outline only for the guidance of intending purchasers or lessees, and do not constitute, nor constitute part of, an offer or contract; (2) all descriptions, dimensions, references to condition and necessary permissions for use and occupation, and other details are given without responsibility and any intending purchasers or tenants should not rely on them as statements or representations of fact but must satisfy themselves by inspection or otherwise as to the correctness of each item; (3) Simon Powell Commercial have no authority to make or give any representation or warranty whatever in relation to this property; (4) all terms quoted are subject to contract and are exclusive of VAT unless otherwise stated.