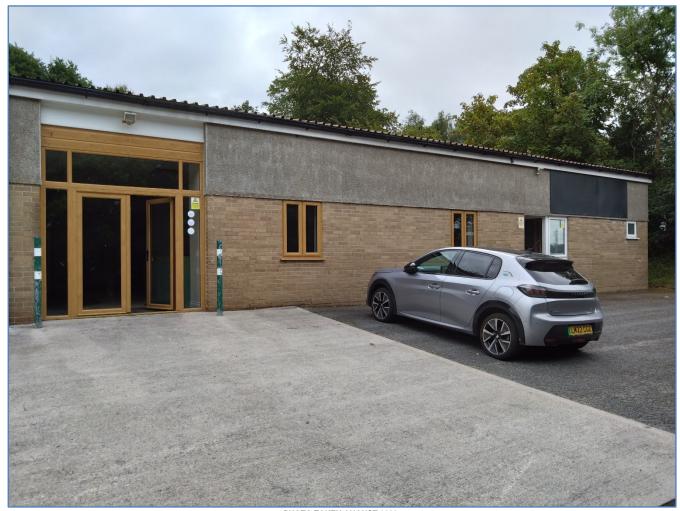

## INDUSTRIAL/TRADE COUNTER PREMISES

UNIT 1F WESTBRIDGE INDUSTRIAL ESTATE TAVISTOCK
PL19 8DE

PHOTO TAKEN AUGUST 2023

- 182.7 SQ.M (1,966 SQ.FT.)
- POPULAR INDUSTRIAL ESTATE
- SUITABLE FOR TRADE COUNTER USES
- NEW LEASE AVAILABLE RENT REDUCED FURTHER

## **DESCRIPTION**

The premises comprise an end of terrace industrial unit of concrete block construction under an even pitched profile sheet roof. The unit has most recently been used as a double glazing showroom and has separate personnel and loading doors. The current loading door has been adapted to include a showroom entrance, but the loading door remains above a suspended ceiling. Externally there are several parking spaces.