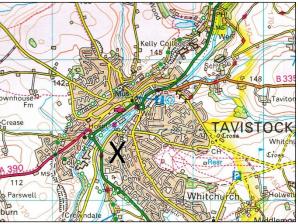

es have consent for use as a workshop or warehouse within Use Classes E and B8. Interested parties are advised to contact West Devon Borough Council on 01822 813600

#### **TENURE**

The premises are offered by way of a new lease on effective FRI terms.

#### RENT

£16,020 per annum (£1,335 per month)

#### **RATES**

Rateable Value - £17,750 West Devon Borough Council Business Rates - 01822 813600 Local Authority Reference - 45543381483

#### VAT

The rent is not currently subject to VAT

#### **LEGAL COSTS**

Each party to bear their own legal costs.

#### **VIEWING**

Strictly through the sole agents – **Simon Powell Commercial** Contact: Simon Powell T 01822 611311

E simon@simonpowell.co.uk

www.simonpowell.co.uk

#### **LOCATION PLAN**

THE PREMISES ARE LOCATED IN THE AREA MARKED X



#### SITE PLAN

THE PREMISES ARE SHOWN APPROXIMATELY IN RED



VIEW DOWN TOWARDS PIXON LANE



Simon Powell Commercial for themselves and for vendors or lessors of this property give notice that: (1) the details above are set out as a general outline only for the guidance of intending purchasers or lessees, and do not constitute, nor constitute part of, an offer or contract; (2) all descriptions, dimensions, references to condition and necessary permissions for use and occupation, and other details are given without responsibility and any intending purchasers or tenants should not rely on them as statements or representations of fact but must satisfy themselves by inspection or otherwise as to the correctness of each item; (3) Simon Powell Commercial have no authority to make or give any