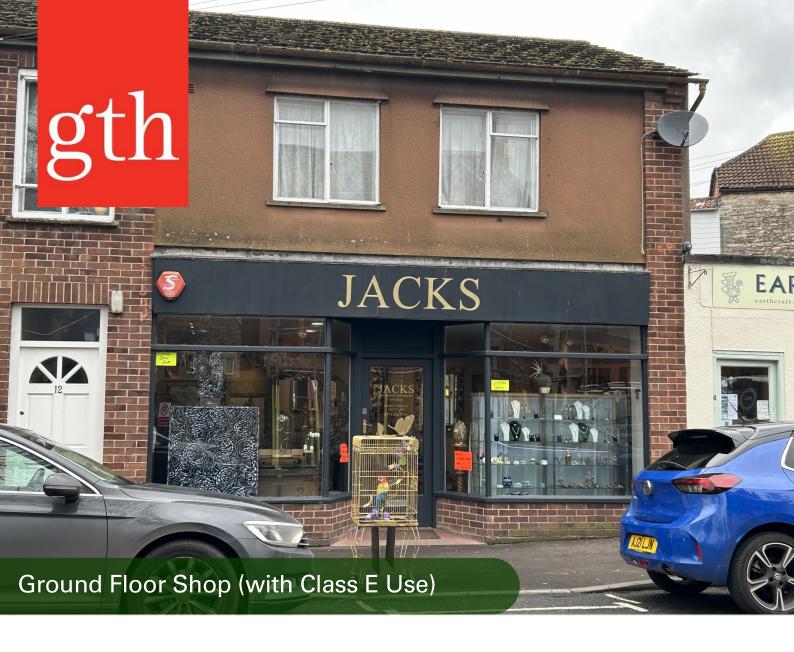

# **TO LET**

**10 Priory Road** 

Wells, Somerset, BA5 1SY

- A self-contained double fronted ground floor lock up shop.
- Good trading location within Wells' city centre.
- Restricted on street parking outside.
- Unit totaling 380 sq ft to include ancillary area.

# Location

Situated at the western end of Priory Road and close to Priory Road Car Park, Wells Bus Station and the City Centre.

Nearby occupiers include 'The Good Earth' shop and restaurant, Rock House Dental Practice, Roderick Thomas' estate agents and several other established independent retailers.

## Description

A self-contained double fronted ground floor lock up shop with open plan sales area and good display frontage on to Priory Road, one of the main thoroughfares in and out of Wells' city centre. There is also an ancillary store area.