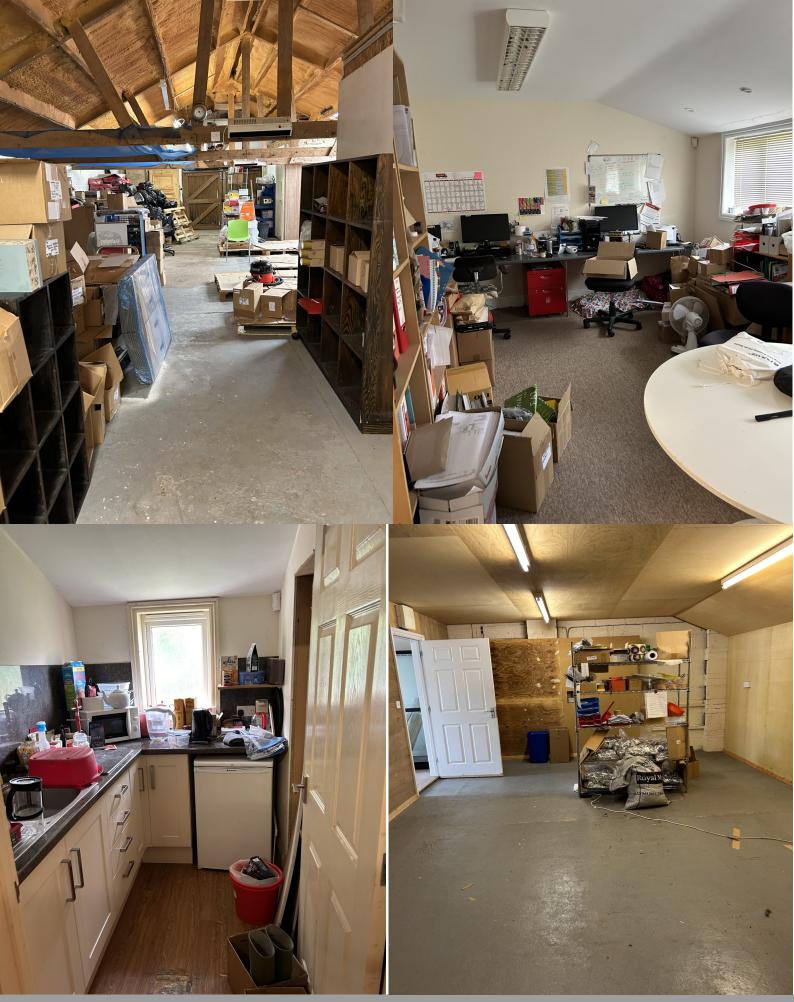

# Description

Winford Rural Workshops comprises 3 terraces of rural workshops and offices.

The vacant unit provides reception area, two interconnecting offices and two workshop / storage areas with kitchen and WC facility.

The unit benefits from a pedestrian door and double wooden doors access the workshop / storage areas.

On site parking is available.