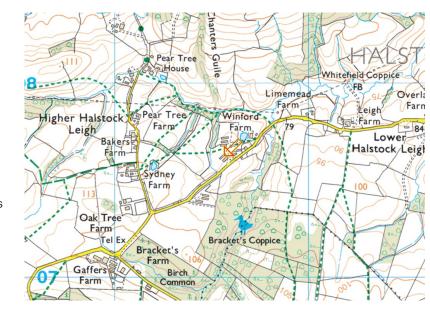

#### Location

Winford Rural Workshops are located in the rural position of Higher Halstock Leigh. Halstock Leigh is a small hamlet some 2 miles from Halstock, 8 miles south of Yeovil and approximately 6 miles south east of Crewkerne.