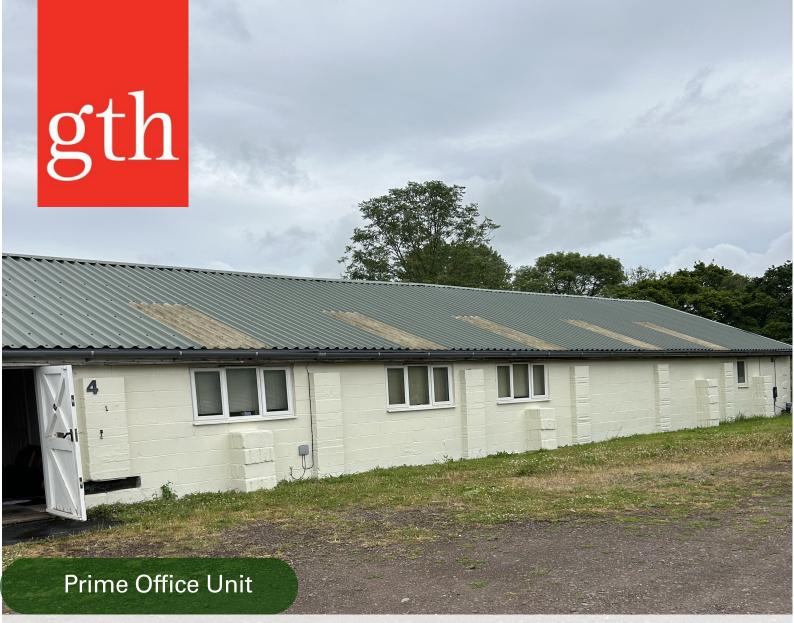

**Rural Office & Workshop / Store Unit** 

# TO LET

Unit 4 Winford Workshops, Higher Halstock Leigh, Yeovil, Somerset, BA22 9QX

- Attractive rural workshop unit
- 6 miles from Crewkerne, 8 miles from Yeovil
- 78 sqm (1,800 sqft)
- Flexible Lease terms

# Description

Winford Rural Workshops comprises 3 terraces of rural workshops and offices.

The vacant unit provides reception area, two interconnecting offices and two workshop / storage areas with kitchen and WC facility.