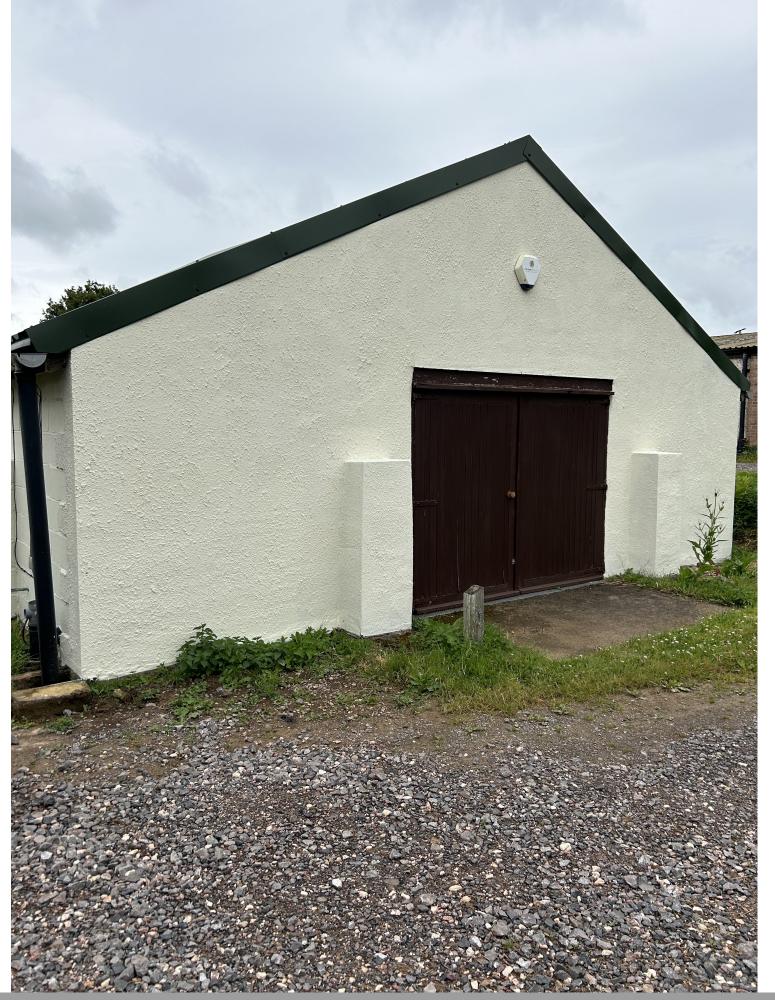

# Description

Winford Rural Workshops comprises 3 terraces of rural workshops and offices.

The vacant unit provides reception area, two interconnecting offices and two workshop / storage areas with kitchen and WC facility.

The unit benefits from a pedestrian door and double wooden doors access the workshop / storage areas.

On site parking is available.