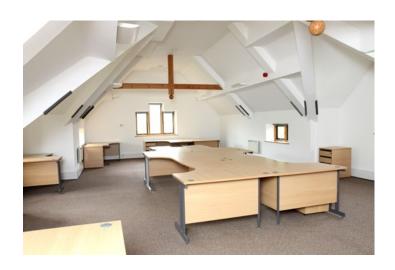

## Description

A second floor office suite of abundant character as well as being full of natural light. It is currently split into two areas/offices and offers great flexibility.

#### Floor Areas

The office is currently split into two areas of 685 and 838 sq ft which can be rented separately or as a whole. A floor plan is available on request.