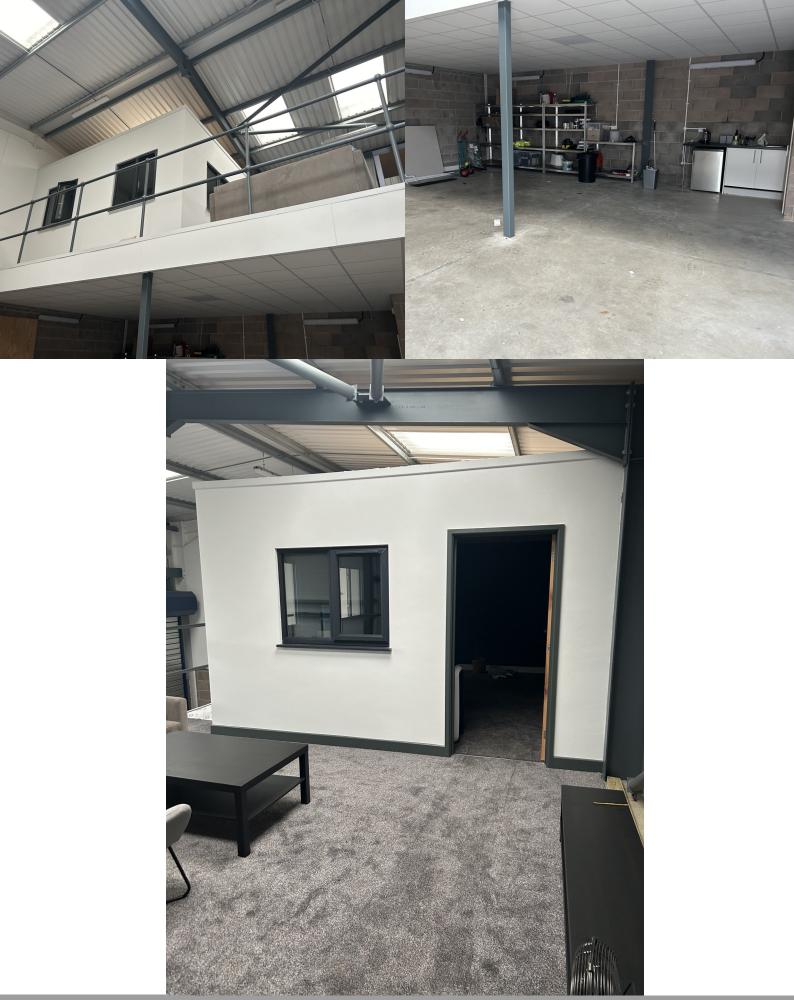

### Description

A newly constructed industrial unit built with steel portal frame, low-level brick fascias and high-quality micro-rib cladding systems. The premises features 6 metre internal eaves height, vehicular access roller shutter, first floor offices and two allocated parking spaces.

#### Floor Areas

| Ground Floor | 917 sq ft        | 85.19 sq m        |
|--------------|------------------|-------------------|
| First Floor  | <u>481 sq ft</u> | <u>44.68 sq m</u> |
|              |                  |                   |
| Total        | 1,398 sq ft      | 129.87 sq m       |