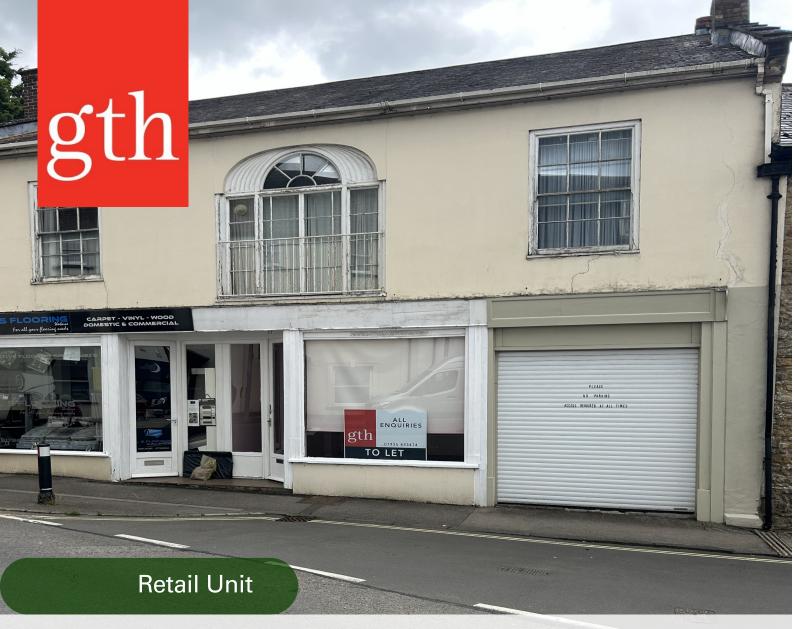

# To Let

Ground Floor Shop Premises, St Georges House, Greenhill, Sherborne DT9 4HF

- Located in the popular Market Town of Sherborne
- Prominently situated overlooking the main A30 Road and within easy walking distance of the
  Town Centre
- Ground Floor Retail Sales and Office Premises
- Net Internal Floor Area 32.04 sqm (345 sqft)

The property is prominently located close to the town centre overlooking the A30 and at the junction with The Green which leads to Sherborne's main retailing thoroughfare, Cheap Street.

# Description

The property currently provides an attractive shop front and display window with internally an open plan front retail sales area leading to a rear office and WC facility.