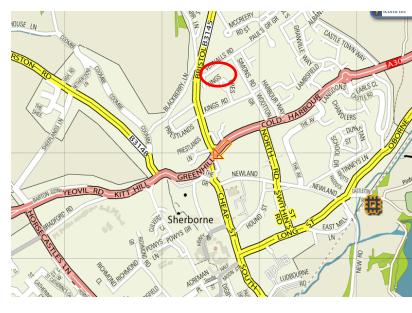

#### Location

Sherborne is a market town in northwest Dorset, 6 miles east of Yeovil. The A30 runs through the town and the town benefits from a railway station accessing London Waterloo. Communications to the town are acceptable.

The property is prominently located close to the town centre overlooking the A30 and at the junction with The Green which leads to Sherborne's main retailing thoroughfare, Cheap Street.