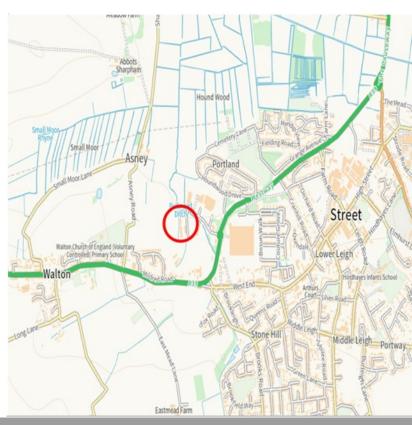

#### Location

Street has a population of circa 13,800 and is home to Clarks Village which attracts over 4 million visitors each year.

Rockhaven Business Centre is located on the west side of Street with direct access from the Westway via Gravenchon Way serving Street Business Park, occupiers include Sainsbury's, Lidl The Food Warehouse, Pets at Home McDonald's and Home Bargains.