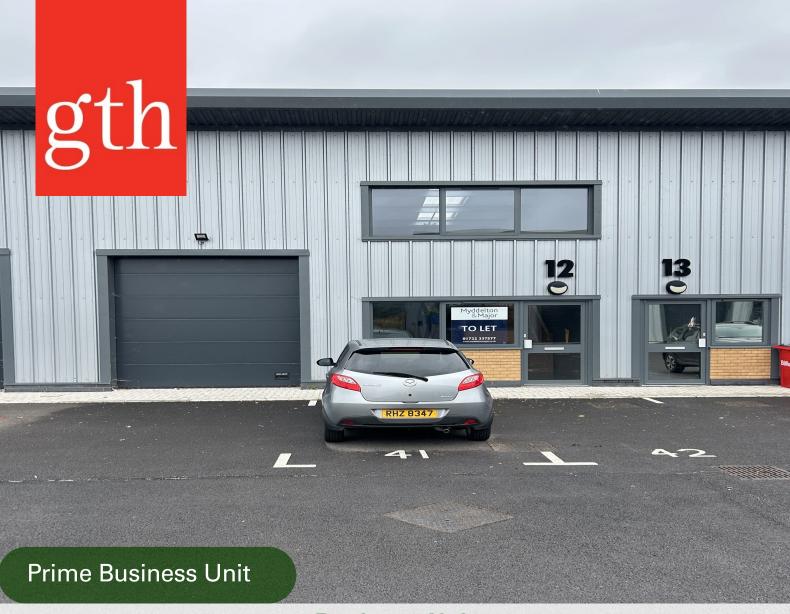

# Unit 12 Rockhaven Business Centre, Gravenchon Way, Street Business Park, Street BA16 0HW

- New Business Unit on popular, established Business Park
- Ground Floor 92.90 sqm (1,000 sqft First Floor Mezzanine 46.35 sqm (500 sqft)
- 3 Car Spaces
- No Business Rates currently payable for qualifying businesses
- Available on new lease
- Potential to combine with adjoining unit to provide 278.70 sqm (3,000 sqft)

#### **Description**

The unit has the following features:-

- Steel Portal Frame
- Insulated Roof and cladding and roof lights
- Double glazed doors / windows
- Smooth finish power floated concrete floor
- Sectional overhead insulated loading door
- Timber boarded first floor
- Ground 20kn/sqm, First 3.5 kn/sqm floor loading
- Doc M DDA compliant WC
- BT Fibre accessed via timber
- 3 allocated car parking spaces