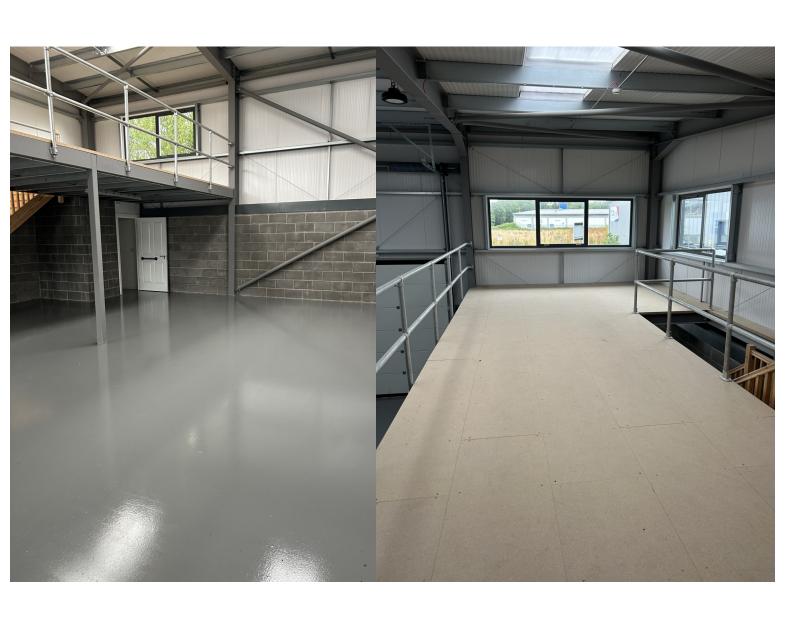

#### **Description**

The unit has the following features:-

- Steel Portal Frame
- Insulated Roof and cladding and roof lights
- Double glazed doors / windows
- Smooth finish power floated concrete floor
- Sectional overhead insulated loading door
- Timber boarded first floor
- Ground 20kn/sqm, First 3.5 kn/sqm floor loading
- Doc M DDA compliant WC
- BT Fibre accessed via timber
- 3 allocated car parking spaces

#### Floor Areas

The unit has the following gross internal floor area:

Ground 92.90 sqm (1,000 sqft)

First Floor 46.45 sqm (500 sqft)

Adjoining Unit 11 similarly sized is available and an opening can be created to combine the units and provide a double unit totalling 3,000 sqft