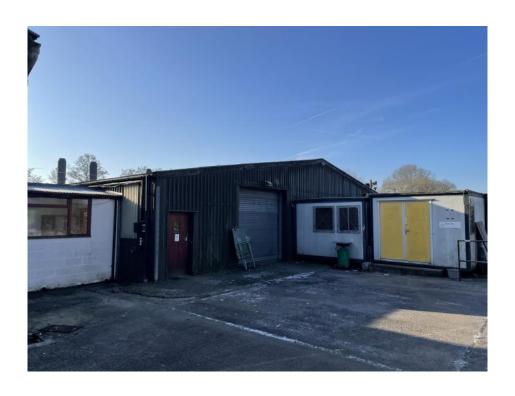

### HAMBRIDGE MILL

- Hambridge Mill is located by the side of the river Isle and is positioned off the B3168 Hambridge / Curry Rivel Road.
- The Mill site was for many years been occupied by Chalon Furniture Makers and renowned Kitchen designers in mixed use with a variety of single and two and three storey traditional buildings used for office, showroom and residential uses together with industrial buildings used for their furniture making business
- The Mill and Mill House are Grade II Listed
- The site extends to 2.44 hectares (6.02 acres) which includes a strip of woodland running to the west of the main site of approximately 0.77 hectares (1.91 acres).

### **ACCOMMODATION**

- Hambridge Showrooms single storey with adjoining car parking area
- The Tower Mixed Showroom and Storage Premises on Ground and Three Upper Floors
- Mill House Five Bedroom Residential House with kitchen and dining area reception room and utility room at ground floor, two bedrooms, dressing room and bathroom at first floor level and three bedrooms at second floor level
- Mill Cottage Former residence currently in office and showroom and storage use providing ground floor open plan area plus kitchen and WC and five rooms at first floor level
- Garage Block adjoining Mill Cottage ground and first floor accommodation currently used for offices and stores
- Stable Block Single Storey building fitted for storage and showroom purposes
- Industrial Complex variety of buildings providing a mix of industrial, office, workshop and storage accommodation
- Exterior Gardens and yard areas

- Mixed Use Site extending to approximately 2.44ha (6 Acres)
- Single, two and three storey traditional mill buildings in showroom office and residential use with modern industrial buildings
- Buildings combined totalling approximately 4,087 sqm (44,000 sqft)
- Site with considerable development potential
- To be sold Freehold with vacant possession
- Guide Price £1,000,000
- VAT will not be charged on the purchase price