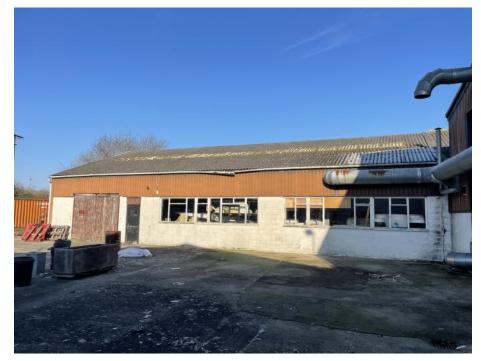

### **ACCOMMODATION**

- Hambridge Showrooms single storey with adjoining car parking area
- The Tower Mixed Showroom and Storage Premises on Ground and Three Upper Floors
- Mill House Five Bedroom Residential House with kitchen and dining area reception room and utility room at ground floor, two bedrooms, dressing room and bathroom at first floor level and three bedrooms at second floor level
- Mill Cottage Former residence currently in office and showroom and storage use providing ground floor open plan area plus kitchen and WC and five rooms at first floor level
- Garage Block adjoining Mill Cottage ground and first floor accommodation currently used for offices and stores
- Stable Block Single Storey building fitted for storage and showroom purposes
- Industrial Complex variety of buildings providing a mix of industrial, office, workshop and storage accommodation
- Exterior Gardens and yard areas

# **Industrial Premises**