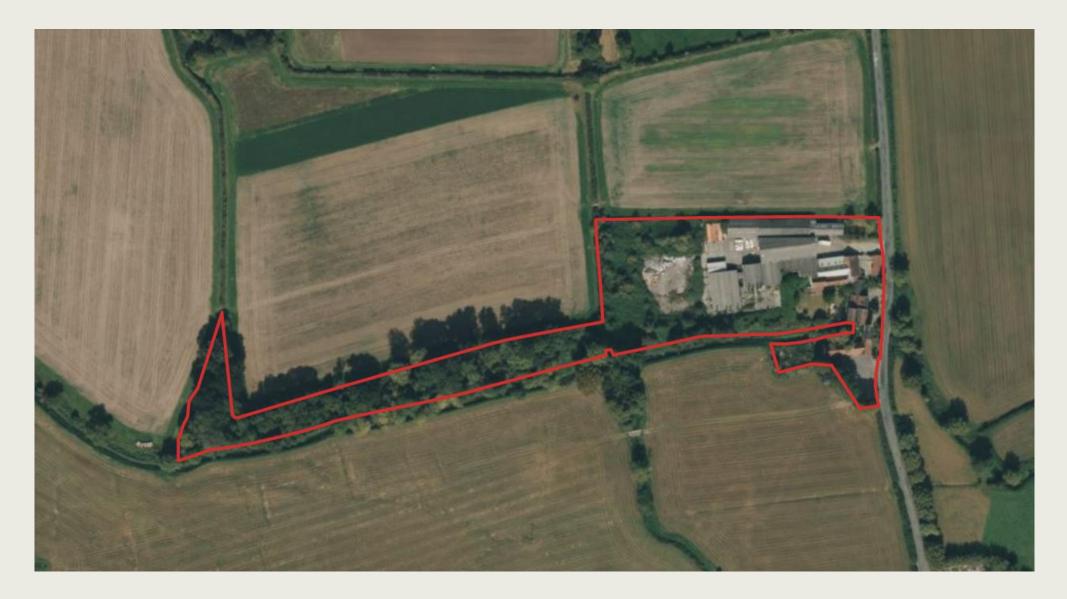

### HAMBRIDGE MILL

- Hambridge Mill is located by the side of the river Isle and is positioned off the B3168 Hambridge / Curry Rivel Road.
- The Mill site was for many years been occupied by Chalon Furniture Makers and renowned Kitchen designers in mixed use with a variety of single and two and three storey traditional buildings used for office, showroom and residential uses together with industrial buildings used for their furniture making business
- The Mill and Mill House are Grade II Listed
- The site extends to 2.44 hectares (6.02 acres) which includes a strip of woodland running to the west of the main site of approximately 0.77 hectares (1.91 acres).

- Mixed Use Site extending to approximately 2.44ha (6 Acres)
- Single, two and three storey traditional mill buildings in showroom office and residential use with modern industrial buildings
- Buildings combined totalling approximately 4,087 sqm (44,000 sqft)
- Site with considerable development potential
- To be sold Freehold with vacant possession
- Guide Price £1,000,000
- VAT will not be charged on the purchase price