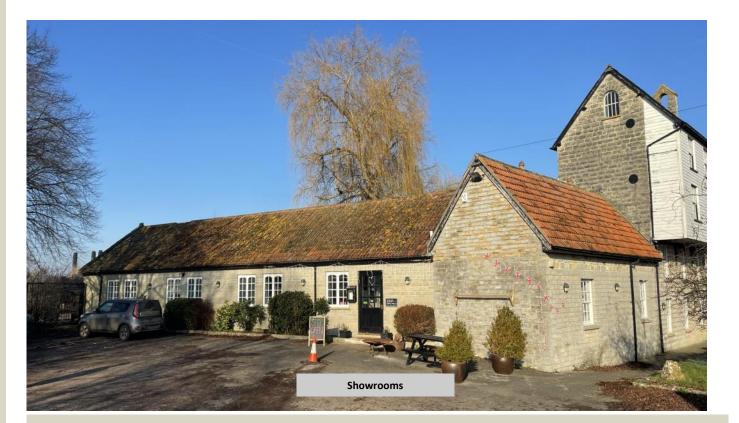

### **ACCOMMODATION**

- Hambridge Showrooms single storey with adjoining car parking area
- The Tower Mixed Showroom and Storage Premises on Ground and Three Upper Floors
- Mill House Five Bedroom Residential House with kitchen and dining area reception room and utility room at ground floor, two bedrooms, dressing room and bathroom at first floor level and three bedrooms at second floor level
- Mill Cottage Former residence currently in office and showroom and storage use providing ground floor open plan area plus kitchen and WC and five rooms at first floor level
- Garage Block adjoining Mill Cottage ground and first floor accommodation currently used for offices and stores
- Stable Block Single Storey building fitted for storage and showroom purposes
- Industrial Complex variety of buildings providing a mix of industrial, office, workshop and storage accommodation
- Exterior Gardens and yard areas

### **Robert Clark**

**Greenslade Taylor Hunt** 

22 Princes Street

Yeovil, Somerset

**BA20 1EQ** 

Telephone: 01935 423474

E-mail: <a href="mailto:robert.clark@gth.net">robert.clark@gth.net</a>

Showrooms