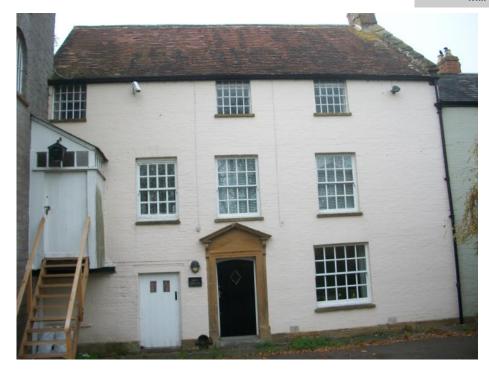

### HAMBRIDGE MILL

- Hambridge Mill is located by the side of the river Isle and is positioned off the B3168 Hambridge / Curry Rivel Road.
- The Mill site was for many years been occupied by Chalon Furniture Makers and renowned Kitchen designers in mixed use with a variety of single and two and three storey traditional buildings used for office, showroom and residential uses together with industrial buildings used for their furniture making business
- The Mill and Mill House are Grade II Listed
- The site extends to 2.44 hectares (6.02 acres) which includes a strip of woodland running to the west of the main site of approximately 0.77 hectares (1.91 acres).

### **ACCOMMODATION**

- Hambridge Showrooms single storey with adjoining car parking area
- The Tower Mixed Showroom and Storage Premises on Ground and Three Upper Floors
- Mill House Five Bedroom Residential House with kitchen and dining area reception room and utility room at ground floor, two bedrooms, dressing room and bathroom at first floor level and three bedrooms at second floor level
- Mill Cottage Former residence currently in office and showroom and storage use providing ground floor open plan area plus kitchen and WC and five rooms at first floor level
- Garage Block adjoining Mill Cottage ground and first floor accommodation currently used for offices and stores
- Stable Block Single Storey building fitted for storage and showroom purposes
- Industrial Complex variety of buildings providing a mix of industrial, office, workshop and storage accommodation
- Exterior Gardens and yard areas

# **Tower Block**

Mill House