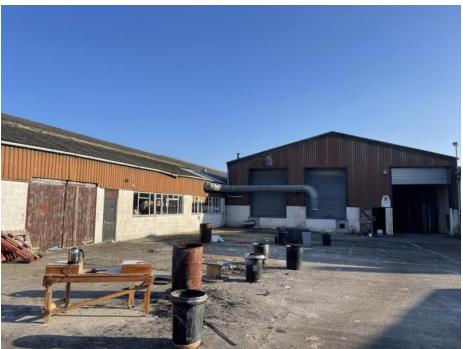

### HAMBRIDGE MILL

- Hambridge Mill is located by the side of the river Isle and is positioned off the B3168 Hambridge / Curry Rivel Road.
- The Mill site was for many years been occupied by Chalon Furniture Makers and renowned Kitchen designers in mixed use with a variety of single and two and three storey traditional buildings used for office, showroom and residential uses together with industrial buildings used for their furniture making business
- The Mill and Mill House are Grade II Listed
- The site extends to 2.44 hectares (6.02 acres) which includes a strip of woodland running to the west of the main site of approximately 0.77 hectares (1.91 acres).

### **ACCOMMODATION**

- Hambridge Showrooms single storey with adjoining car parking area
- The Tower Mixed Showroom and Storage Premises on Ground and Three Upper Floors
- Mill House Five Bedroom Residential House with kitchen and dining area reception room and utility room at ground floor, two bedrooms, dressing room and bathroom at first floor level and three bedrooms at second floor level
- Mill Cottage Former residence currently in office and showroom and storage use providing ground floor open plan area plus kitchen and WC and five rooms at first floor level
- Garage Block adjoining Mill Cottage ground and first floor accommodation currently used for offices and stores
- Stable Block Single Storey building fitted for storage and showroom purposes
- Industrial Complex variety of buildings providing a mix of industrial, office, workshop and storage accommodation
- Exterior Gardens and yard areas

- Mixed Use Site extending to approximately 2.44ha (6 Acres)
- Single, two and three storey traditional mill buildings in showroom office and residential use with modern industrial buildings
- Buildings combined totalling approximately 4,087 sqm (44,000 sqft)
- Site with considerable development potential
- To be sold Freehold with vacant possession
- Guide Price £1,000,000
- VAT will not be charged on the purchase price

# **Industrial Premises**