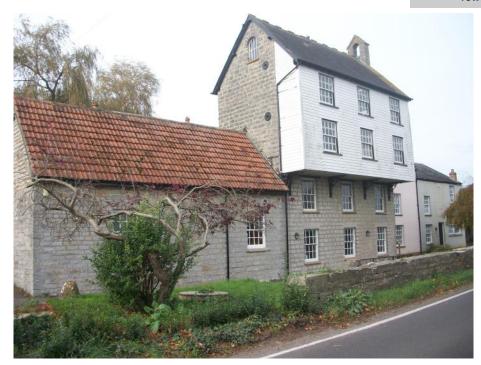

### HAMBRIDGE MILL

- Hambridge Mill is located by the side of the river Isle and is positioned off the B3168 Hambridge / Curry Rivel Road.
- The Mill site was for many years been occupied by Chalon Furniture Makers and renowned Kitchen designers in mixed use with a variety of single and two and three storey traditional buildings used for office, showroom and residential uses together with industrial buildings used for their furniture making business
- The Mill and Mill House are Grade II Listed
- The site extends to 2.44 hectares (6.02 acres) which includes a strip of woodland running to the west of the main site of approximately 0.77 hectares (1.91 acres).

### **ACCOMMODATION**

- Hambridge Showrooms single storey with adjoining car parking area
- The Tower Mixed Showroom and Storage Premises on Ground and Three Upper Floors
- Mill House Five Bedroom Residential House with kitchen and dining area reception room and utility room at ground floor, two bedrooms, dressing room and bathroom at first floor level and three bedrooms at second floor level
- Mill Cottage Former residence currently in office and showroom and storage use providing ground floor open plan area plus kitchen and WC and five rooms at first floor level
- Garage Block adjoining Mill Cottage ground and first floor accommodation currently used for offices and stores
- Stable Block Single Storey building fitted for storage and showroom purposes
- Industrial Complex variety of buildings providing a mix of industrial, office, workshop and storage accommodation
- Exterior Gardens and yard areas

# **Tower Block**

Mill House