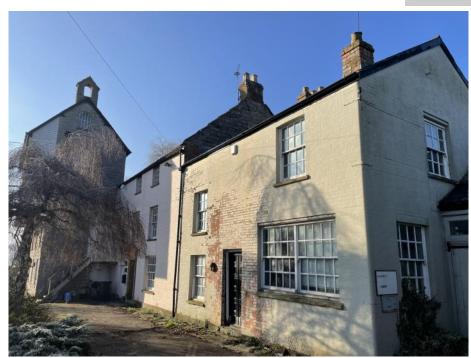

### HAMBRIDGE MILL

- Hambridge Mill is located by the side of the river Isle and is positioned off the B3168 Hambridge / Curry Rivel Road.
- The Mill site was for many years been occupied by Chalon Furniture Makers and renowned Kitchen designers in mixed use with a variety of single and two and three storey traditional buildings used for office, showroom and residential uses together with industrial buildings used for their furniture making business
- The Mill and Mill House are Grade II Listed
- The site extends to 2.44 hectares (6.02 acres) which includes a strip of woodland running to the west of the main site of approximately 0.77 hectares (1.91 acres).

### **ACCOMMODATION**

- Hambridge Showrooms single storey with adjoining car parking area
- The Tower Mixed Showroom and Storage Premises on Ground and Three Upper Floors
- Mill House Five Bedroom Residential House with kitchen and dining area reception room and utility room at ground floor, two bedrooms, dressing room and bathroom at first floor level and three bedrooms at second floor level
- Mill Cottage Former residence currently in office and showroom and storage use providing ground floor open plan area plus kitchen and WC and five rooms at first floor level
- Garage Block adjoining Mill Cottage ground and first floor accommodation currently used for offices and stores
- Stable Block Single Storey building fitted for storage and showroom purposes
- Industrial Complex variety of buildings providing a mix of industrial, office, workshop and storage accommodation
- Exterior Gardens and yard areas

- Mixed Use Site extending to approximately 2.44ha (6 Acres)
- Single, two and three storey traditional mill buildings in showroom office and residential use with modern industrial buildings
- Buildings combined totalling approximately 4,087 sqm (44,000 sqft)
- Site with considerable development potential
- To be sold Freehold with vacant possession
- Guide Price £1,000,000
- VAT will not be charged on the purchase price