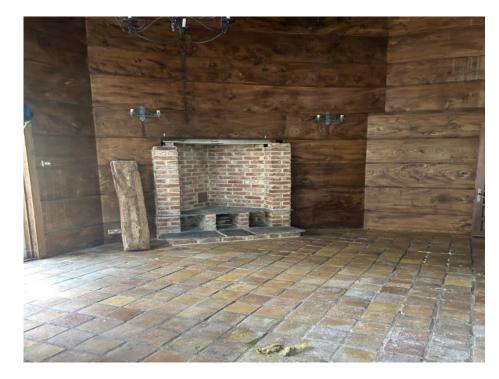

### **ACCOMMODATION**

- Hambridge Showrooms single storey with adjoining car parking area
- The Tower Mixed Showroom and Storage Premises on Ground and Three Upper Floors
- Mill House Five Bedroom Residential House with kitchen and dining area reception room and utility room at ground floor, two bedrooms, dressing room and bathroom at first floor level and three bedrooms at second floor level
- Mill Cottage Former residence currently in office and showroom and storage use providing ground floor open plan area plus kitchen and WC and five rooms at first floor level
- Garage Block adjoining Mill Cottage ground and first floor accommodation currently used for offices and stores
- Stable Block Single Storey building fitted for storage and showroom purposes
- Industrial Complex variety of buildings providing a mix of industrial, office, workshop and storage accommodation
- Exterior Gardens and yard areas