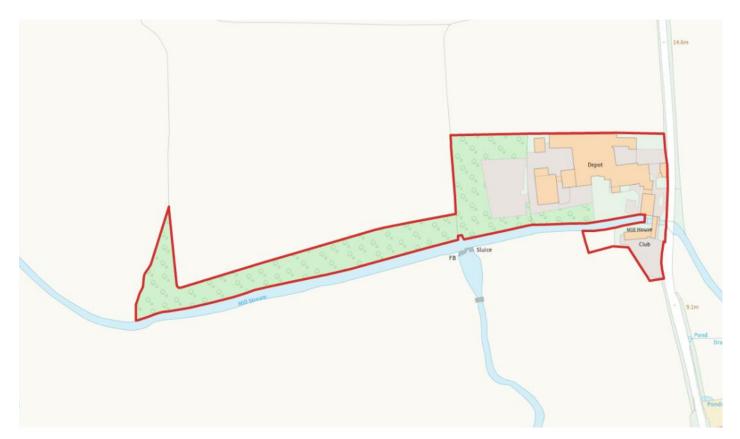

### HAMBRIDGE MILL

- Hambridge Mill is located by the side of the river Isle and is positioned off the B3168 Hambridge / Curry Rivel Road.
- The Mill site was for many years been occupied by Chalon Furniture Makers and renowned Kitchen designers in mixed use with a variety of single and two and three storey traditional buildings used for office, showroom and residential uses together with industrial buildings used for their furniture making business
- The Mill and Mill House are Grade II Listed
- The site extends to 2.44 hectares (6.02 acres) which includes a strip of woodland running to the west of the main site of approximately 0.77 hectares (1.91 acres).

- Mixed Use Site extending to approximately 2.44ha (6 Acres)
- Single, two and three storey traditional mill buildings in showroom office and residential use with modern industrial buildings
- Buildings combined totalling approximately 4,087 sqm (44,000 sqft)
- Site with considerable development potential
- To be sold Freehold with vacant possession
- Guide Price £1,000,000
- VAT will not be charged on the purchase price