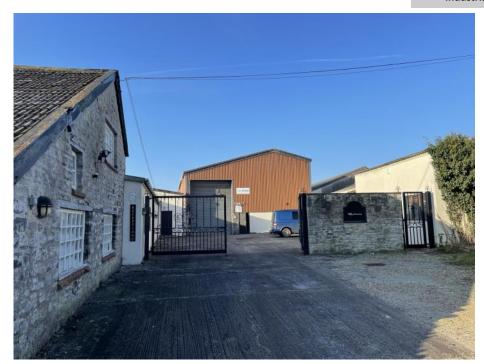

### HAMBRIDGE MILL

- Hambridge Mill is located by the side of the river Isle and is positioned off the B3168 Hambridge / Curry Rivel Road.
- The Mill site was for many years been occupied by Chalon Furniture Makers and renowned Kitchen designers in mixed use with a variety of single and two and three storey traditional buildings used for office, showroom and residential uses together with industrial buildings used for their furniture making business
- The Mill and Mill House are Grade II Listed
- The site extends to 2.44 hectares (6.02 acres) which includes a strip of woodland running to the west of the main site of approximately 0.77 hectares (1.91 acres).

### **ACCOMMODATION**

- Hambridge Showrooms single storey with adjoining car parking area
- The Tower Mixed Showroom and Storage Premises on Ground and Three Upper Floors
- Mill House Five Bedroom Residential House with kitchen and dining area reception room and utility room at ground floor, two bedrooms, dressing room and bathroom at first floor level and three bedrooms at second floor level
- Mill Cottage Former residence currently in office and showroom and storage use providing ground floor open plan area plus kitchen and WC and five rooms at first floor level
- Garage Block adjoining Mill Cottage ground and first floor accommodation currently used for offices and stores
- Stable Block Single Storey building fitted for storage and showroom purposes
- Industrial Complex variety of buildings providing a mix of industrial, office, workshop and storage accommodation
- Exterior Gardens and yard areas

- Mixed Use Site extending to approximately 2.44ha (6 Acres)
- Single, two and three storey traditional mill buildings in showroom office and residential use with modern industrial buildings
- Buildings combined totalling approximately 4,087 sqm (44,000 sqft)
- Site with considerable development potential
- To be sold Freehold with vacant possession
- Guide Price £1,000,000
- VAT will not be charged on the purchase price