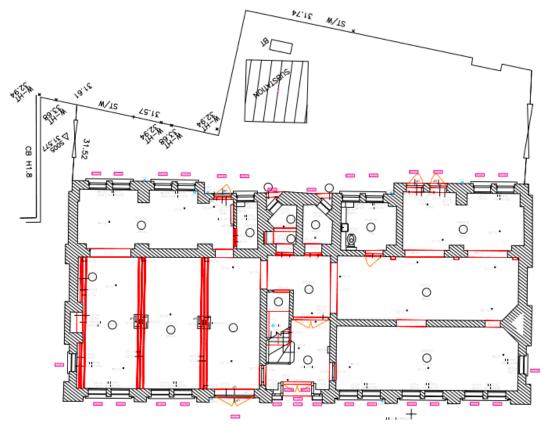

## Approximate Floor Areas

**Ground Floor** 

Business Unit NIA 1,700 sq ft 157.94 sq m