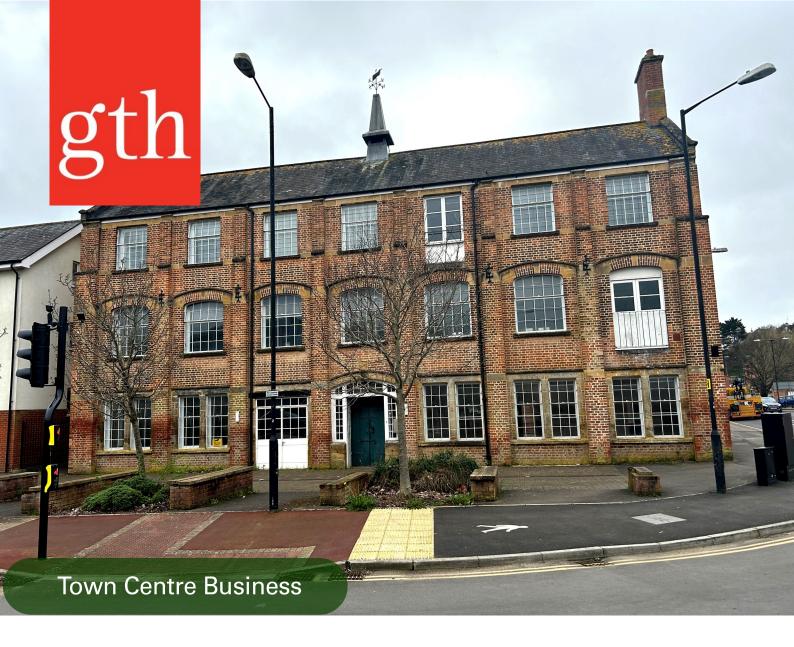

# The Glove Factory, Old Station Way

## Yeovil, Somerset, BA20 1EL

- Town Centre Location close to Yeo Leisure Park and Stars Lane Car Park.
- Attractive Grade ii Listed Building.
- Ground Floor Business Unit with potential for a variety of business uses.
- Refurbishment works to be completed to meet occupier's requirements
- Approximate Net Internal Area 158 sqm (1,700 sqft).
- Available on a new lease for a term by arrangement.

#### Location

Yeovil is a major regional centre with a resident population of approximately 42,500 serving a further catchment population of around 120,000 within a 20-mile radius.

The Glove Factory is prominently located in the town centre at the entrance to Yeo Leisure Park and opposite Stars Lanre Car Park

## Description

The Glove Factory is an attractive Grade ii listed three storey building.

The available accommodation comprises the ground floor of the property.

As shown on the photographs attached the ground floor is in the process of substantial refurbishment to provide a modern business unit. Disabled and Male and Female WC facilities together with a kitchenette will be installed and the refurbishment completed to meet the requirements of an incoming occupier