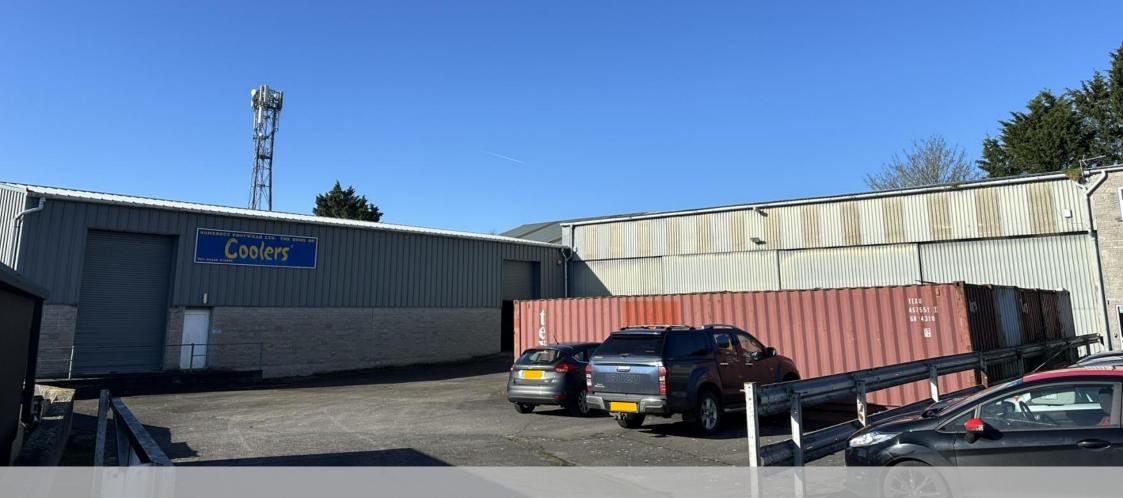

## Description

Situated on a 0.41 acre site, units 14 & 15 Canvin Court are industrial units of steel portal frame with low level block elevations in part, clad in single skin metal sheet with a single skin metal sheet roof. The units provide industrial accommodation with kitchen and WC facilities at ground level with further storage accommodation over the first and second floor mezzanine levels. The second floor mezzanine also provides office and kitchen accommodation.

The units benefits from roller shutter door access and front yard for parking, loading and unloading.