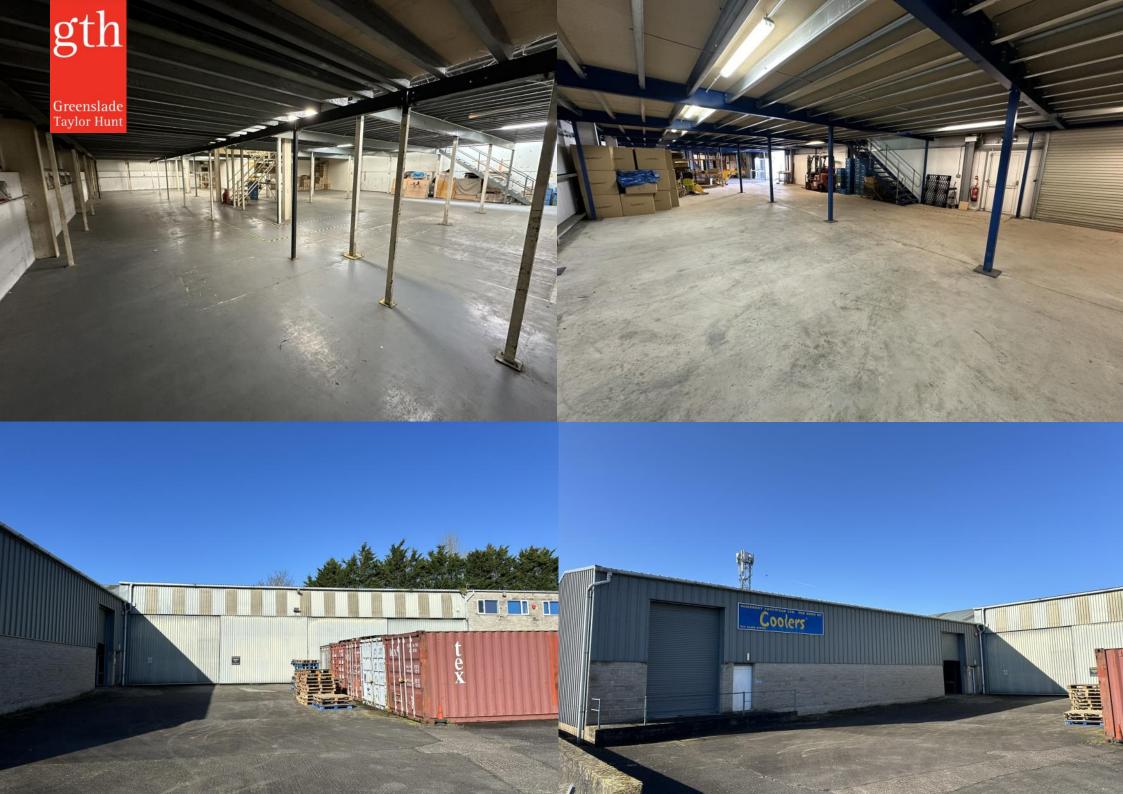

## Description

Situated on a 0.41 acre site, units 14 & 15 Canvin Court are industrial units of steel portal frame with low level block elevations in part, clad in single skin metal sheet with a single skin metal sheet roof. The units provide industrial accommodation with kitchen and WC facilities at ground level with further storage accommodation over the first and second floor mezzanine levels. The second floor mezzanine also provides office and kitchen accommodation.

The units benefits from roller shutter door access and front yard for parking, loading and unloading.

# Accommodation (Approximate G.I.A)

| Ground Floor           | 10,139 sq ft | 941.93 sq m   |
|------------------------|--------------|---------------|
| First Floor Mezzanine  | 8,369 sq ft  | 777.38 sq m   |
| Second Floor Mezzanine | 4,744 sq ft  | 440.68 sq m   |
| Total                  | 23,252 sq ft | 2,159.99 sq m |