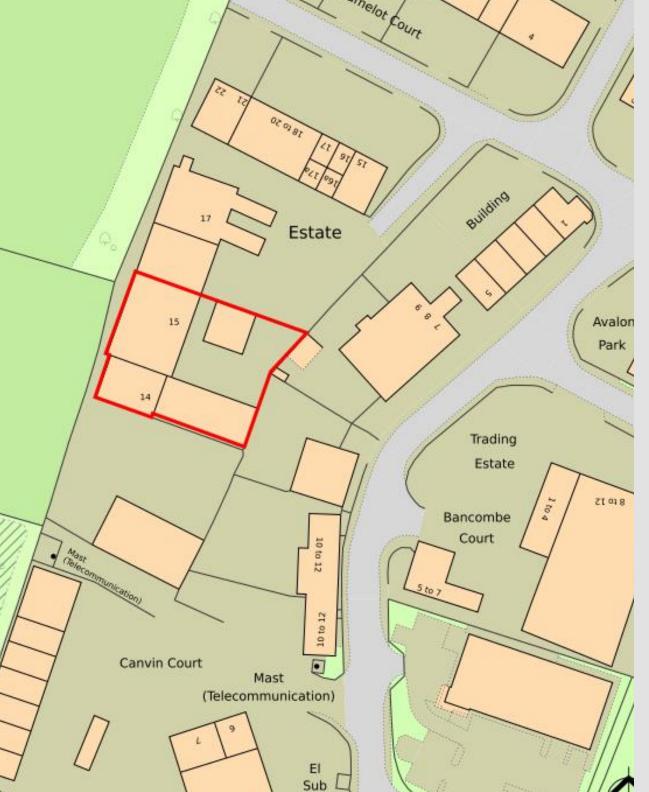

## Description

Situated on a 0.41 acre site, units 14 & 15 Canvin Court are industrial units of steel portal frame with low level block elevations in part, clad in single skin metal sheet with a single skin metal sheet roof. The units provide industrial accommodation with kitchen and WC facilities at ground level with further storage accommodation over the first and second floor mezzanine levels. The second floor mezzanine also provides office and kitchen accommodation.