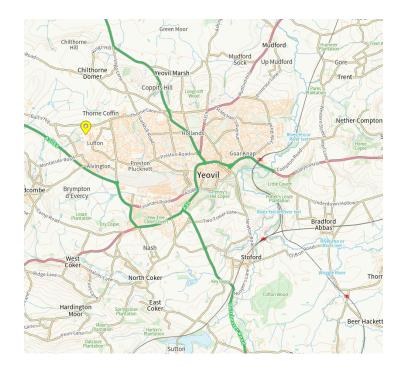

#### Location

Lufton Trading Estate is situated towards the western outskirts of Yeovil, and benefits from established occupiers including Honeywell, Silverline Tools, and Cavity Trays.

Yeovil is the second largest Somerset town with a resident population in excess of 40,000. The town benefits from A303 access (circa 5 miles), and two railway stations (London Waterloo to Exeter, and Bristol to Weymouth).