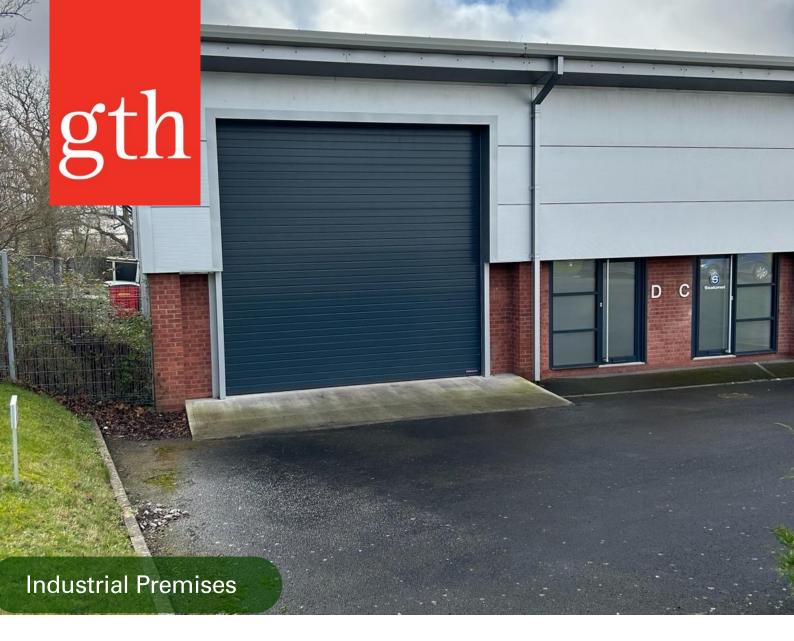

## Description

A modern industrial unit built with steel portal frame, lowlevel brick fascias and high-quality cladding. The premises features 4.9 metre internal minimum eaves height, vehicular access roller shutter and front forecourt for loading and parking. An office with kitchen and WC facilities can be installed subject to the new occupiers requirements.

#### Floor Areas

| Warehouse | <u>1,879 sq ft</u> | <u>174.56 sq m</u> |
|-----------|--------------------|--------------------|
| Total     | 1,879 sq ft        | 174.56 sq m        |