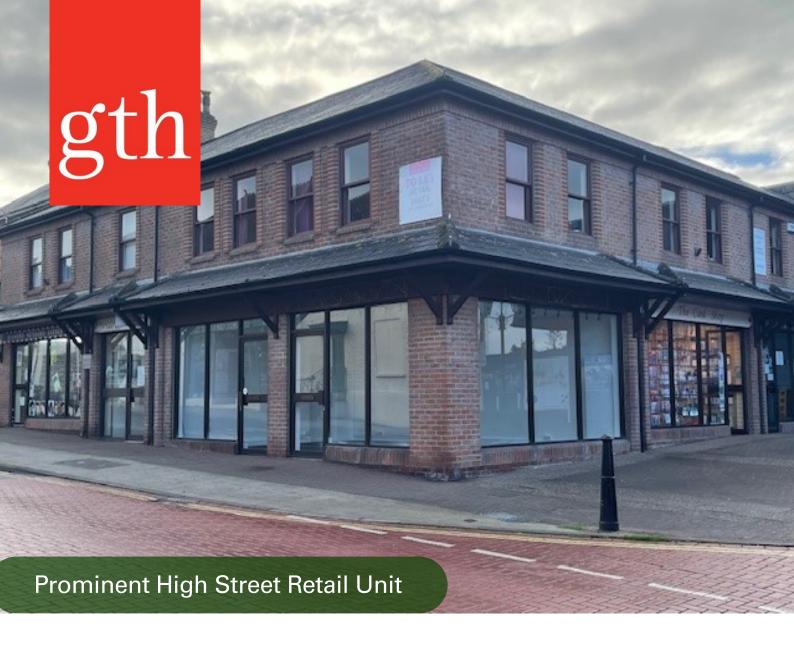

# TO LET

Unit 2 The New Shopping Centre, Gillingham, Dorset SP8 4AA

- Well located retail unit fronting Gillingham High Street
- Return Frontage
- 39.50 sq m (425 sq ft) Sales Area
- Available on a new lease

#### Location

Gillingham is a busy and growing market town situated in North Dorset midway between Shaftesbury and Sherborne and lies approximately 4 miles from the A303 and its junction at Mere linking to Exeter and the West Country and the M3/London, 25 miles from Yeovil and 29 miles from Salisbury. The town has a population of approximately 7,000 and an established local thriving business community.

Gillingham has a mainline railway station with connections to London Waterloo (120 minutes) and Exeter (90 minutes).

The New Shopping Centre is prominently located in the middle of the town centre on the High Street.

# Description

The property benefits from a large glazed frontage to the High Street and a return glazed frontage.

The property has a good sized open plan retail sales area and ancillary WC and kitchen facility.