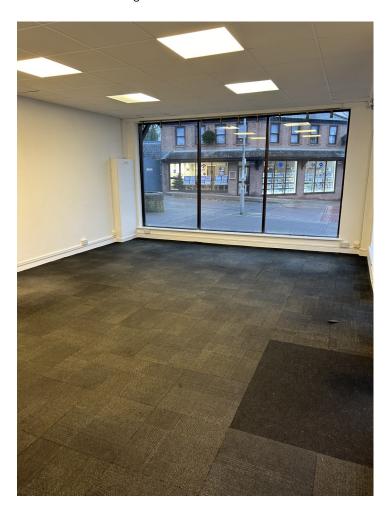

# Description

The property benefits from a large glazed frontage to the High Street and a return glazed frontage.

The property has a good sized open plan retail sales area and ancillary WC and kitchen facility.

### Floor Areas

The shop provides the following approximate areas and dimensions

| Internal Width | 7.62 m     | 25 ft     |
|----------------|------------|-----------|
| Shop Depth     | 5.18 m     | 17 ft     |
| Retail Sales   | 39.47 sq m | 425 sq ft |