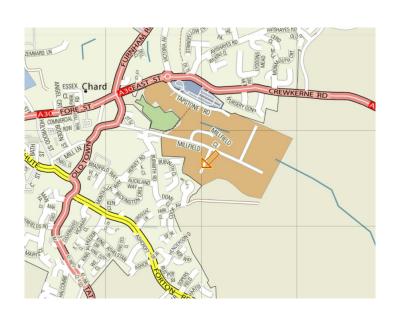

## Location

Chard is a popular South Somerset market town with a resident population of 12,000, located approximately 17 miles south west of Yeovil, 15 miles from Taunton and 30 miles from Exeter.

Millfield Industrial Estate is Chard's premier industrial and trading estate, with occupiers including Numatic, Oscar Meyer and C&D South West.

Millfield Industrial Estate is situated off the A358 road that links to the M5 (Junction 25) at Taunton and close to the A30 Crewkerne – Yeovil Road. The A303 trunk road linking to the M3 and London and Exeter is accessed within 3 miles at Ilminster.

Bartlett Park is a well maintained, attractive and popular Trade / Warehouse Park comprising 20 units with occupiers on the Park including Karomed and Parts Alliance.