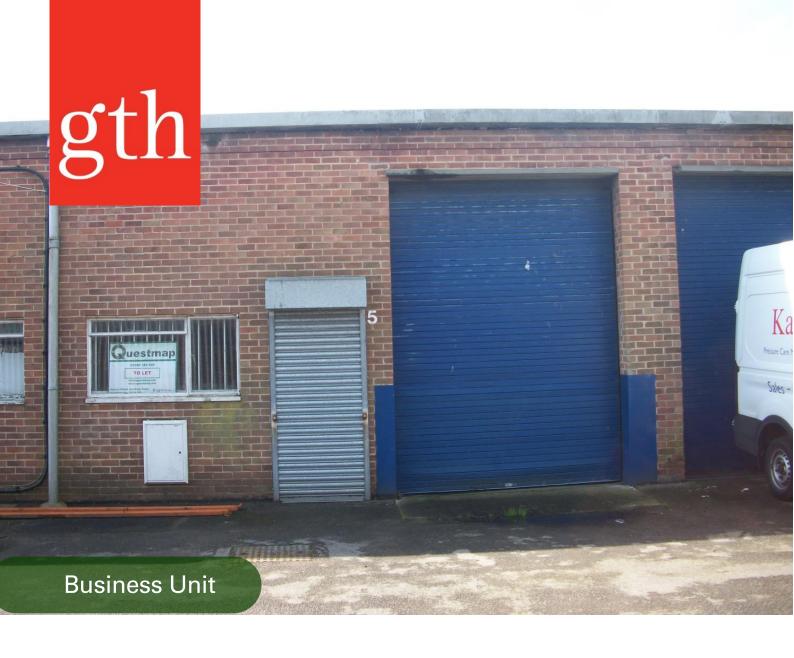

# Description

Unit 5 is a mid terrace business unit benefitting from pedestrian and roller shutter door, internally comprising good sized workshop / storage premises, with WC facility and car parking allocated to front.

The unit benefits from mains water, drainage and electricity.