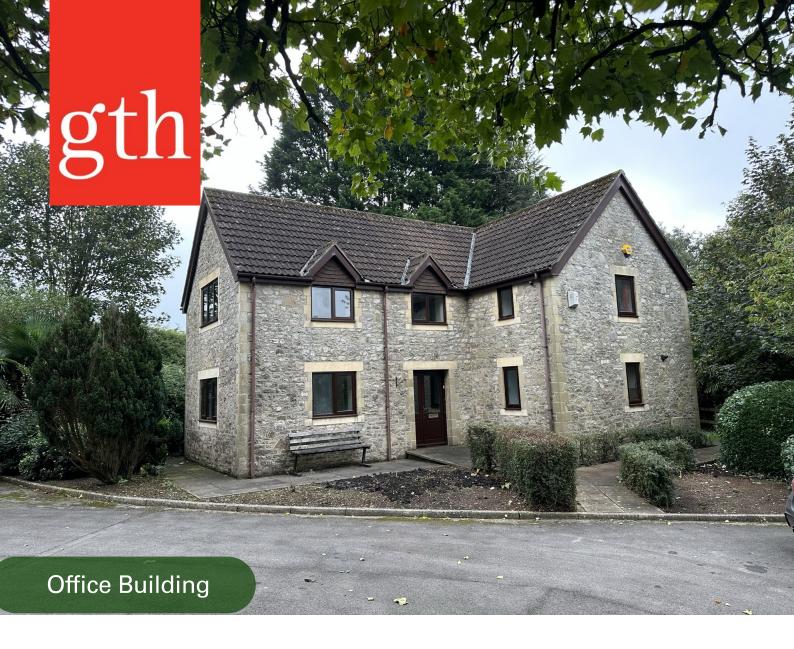

# Charlton Gate, Charlton Estate

## Shepton Mallet, Somerset, BA4 5QE

- Self-contained office building.
- Established business location-links to A37.
- Net internal area 1,249 sq ft.
- Parking to front and garden to rear.

£11,815 per annum

## Description

A detached, self contained office building providing office, kitchen and store accommodation over two floors. The ground floor is divided providing offices, kitchen and WC facilities. The first floor is divided to provide further office and WC facilities. The property benefits from air conditioning throughout.