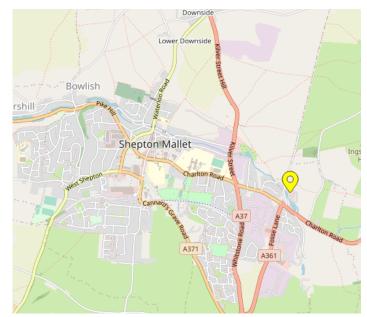

#### Location

Located in a central position on The Charlton Estate, an established business park, just off the A361 (Charlton Road), approximately 0.4 miles from the A37 and 1 mile east of Shepton Mallet town centre.