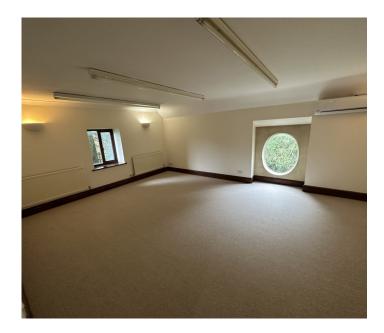

## Description

A detached, self contained office building providing office, kitchen and store accommodation over two floors. The ground floor is divided providing offices, kitchen and WC facilities. The first floor is divided to provide further office and WC facilities. The property benefits from air conditioning throughout.

#### Floor Areas

| GF Office  | 42.42 sq m 457 sq ft               |
|------------|------------------------------------|
| GF Kitchen | 13.65 sq m 147 sq ft               |
| GF Store   | 1.87 sq m 21 sq ft                 |
| FF Office  | <u>57.95 sq m</u> <u>624 sq ft</u> |
| Total      | 115.89 sq m 1,249 sq ft            |