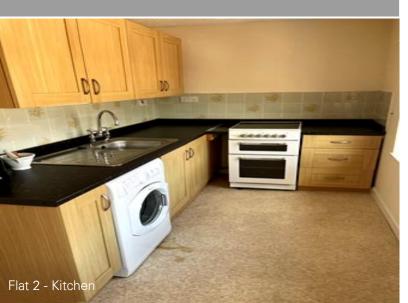

Flat 4 —1 bedroom, kitchen, bathroom and reception room currently vacant

Flat 5 —1 bedroom, kitchen, bathroom and reception room currently let on an AST

Shop—large vacant retail premises with potential for sub division into 2 commercial units or conversion