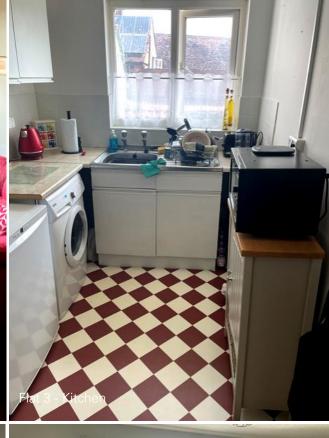

Flat 1 — 1 bedroom, kitchen, bathroom and reception room currently let on an AST

Flat 2 — 1 bedroom, kitchen, bathroom and reception room currently vacant

Flat 3 —1 bedroom, kitchen, bathroom and reception room let for many years to current tenant—no AST in place