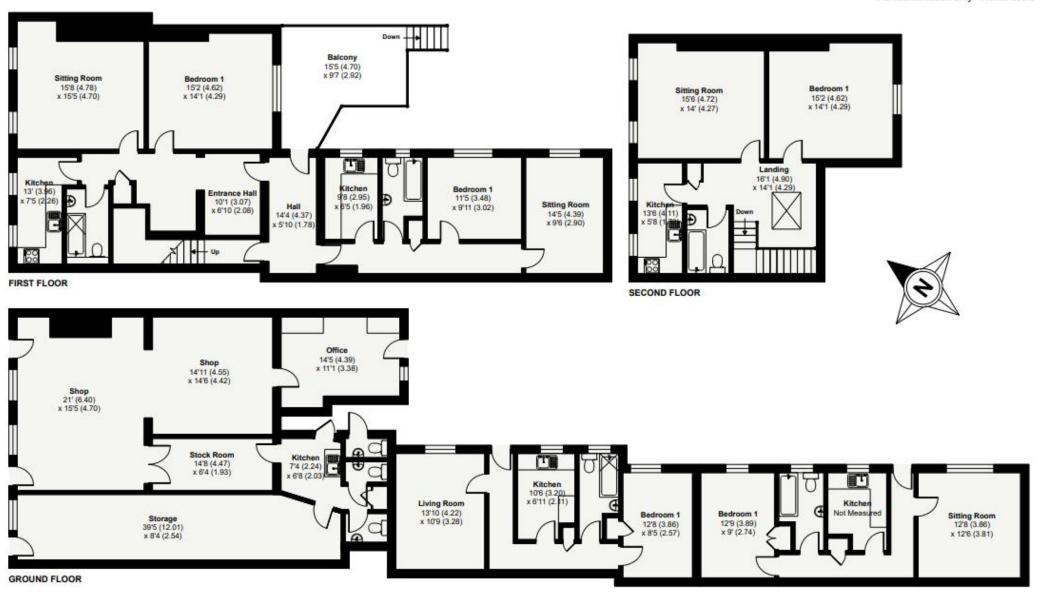

# Description

Ensor House is situated on Bow Street in Langport's town centre and is a Grade ii Listed three storey mixed use property. The property comprises 5 flats and ground floor shop premises and benefits from its own large rear car park accessed off the town's public car park.

Flat 1 — 1 bedroom, kitchen, bathroom and reception room currently let on an AST

Flat 2 — 1 bedroom, kitchen, bathroom and reception room currently vacant

Flat 3 —1 bedroom, kitchen, bathroom and reception room let for many years to current tenant—no AST in place

Flat 4 —1 bedroom, kitchen, bathroom and reception room currently vacant

Flat 5 —1 bedroom, kitchen, bathroom and reception room currently let on an AST

Shop—large vacant retail premises with potential for sub division into 2 commercial units or conversion

# Accommodation & Rental

| Accommodation                                           | Size SQM                                                                                                                                                                                                                                                                                                                                                                                                                                                       | Size Sq Ft                                                                                                                                                                                                                                                                                                                                                                                                                                                                  | Details                                                                                                                                                                                                                                                                                                                                                                                                                                                                                                                                                                                        |
|---------------------------------------------------------|----------------------------------------------------------------------------------------------------------------------------------------------------------------------------------------------------------------------------------------------------------------------------------------------------------------------------------------------------------------------------------------------------------------------------------------------------------------|-----------------------------------------------------------------------------------------------------------------------------------------------------------------------------------------------------------------------------------------------------------------------------------------------------------------------------------------------------------------------------------------------------------------------------------------------------------------------------|------------------------------------------------------------------------------------------------------------------------------------------------------------------------------------------------------------------------------------------------------------------------------------------------------------------------------------------------------------------------------------------------------------------------------------------------------------------------------------------------------------------------------------------------------------------------------------------------|
| Flat 1 First Floor                                      | 71.34 G.I.A                                                                                                                                                                                                                                                                                                                                                                                                                                                    | 768 G.I.A                                                                                                                                                                                                                                                                                                                                                                                                                                                                   | Let on an AST—unmodernised                                                                                                                                                                                                                                                                                                                                                                                                                                                                                                                                                                     |
| Hall, 1 bedroom, living                                 |                                                                                                                                                                                                                                                                                                                                                                                                                                                                |                                                                                                                                                                                                                                                                                                                                                                                                                                                                             | Current Rent—£4,420 p.a.                                                                                                                                                                                                                                                                                                                                                                                                                                                                                                                                                                       |
| room kitchen and bathroom                               |                                                                                                                                                                                                                                                                                                                                                                                                                                                                |                                                                                                                                                                                                                                                                                                                                                                                                                                                                             | Estimated Rental Value post modernisation £7,800 p.a                                                                                                                                                                                                                                                                                                                                                                                                                                                                                                                                           |
| Second Floor                                            | 67.35 G.I.A.                                                                                                                                                                                                                                                                                                                                                                                                                                                   | 725 G.I.A                                                                                                                                                                                                                                                                                                                                                                                                                                                                   | Vacant—Energy Performance Works required and some upgrading works necessary                                                                                                                                                                                                                                                                                                                                                                                                                                                                                                                    |
| Hall, 1 bedroom, living room kitchen and bathroom       |                                                                                                                                                                                                                                                                                                                                                                                                                                                                |                                                                                                                                                                                                                                                                                                                                                                                                                                                                             | Estimated Rental Value post modernisation £7,800 p.a .                                                                                                                                                                                                                                                                                                                                                                                                                                                                                                                                         |
| First Floor Flat                                        | 43.38 G.I.A.                                                                                                                                                                                                                                                                                                                                                                                                                                                   | 467 G.I.A                                                                                                                                                                                                                                                                                                                                                                                                                                                                   |                                                                                                                                                                                                                                                                                                                                                                                                                                                                                                                                                                                                |
| Hall, 1 bedroom, living room kitchen and bathroom       |                                                                                                                                                                                                                                                                                                                                                                                                                                                                |                                                                                                                                                                                                                                                                                                                                                                                                                                                                             | Long term tenant let on historic tenancy with no documentation available—current rent of £4,420 p.a.                                                                                                                                                                                                                                                                                                                                                                                                                                                                                           |
| Ground Floor                                            | 44.59 G.I.A                                                                                                                                                                                                                                                                                                                                                                                                                                                    | 480 G.I.A.                                                                                                                                                                                                                                                                                                                                                                                                                                                                  | Vacant                                                                                                                                                                                                                                                                                                                                                                                                                                                                                                                                                                                         |
| 1 bedroom, living                                       |                                                                                                                                                                                                                                                                                                                                                                                                                                                                |                                                                                                                                                                                                                                                                                                                                                                                                                                                                             | Some upgrading works required                                                                                                                                                                                                                                                                                                                                                                                                                                                                                                                                                                  |
| room kitchen and bathroom                               |                                                                                                                                                                                                                                                                                                                                                                                                                                                                |                                                                                                                                                                                                                                                                                                                                                                                                                                                                             | Estimated Rental Value £7,200 p.a.                                                                                                                                                                                                                                                                                                                                                                                                                                                                                                                                                             |
| Ground Floor                                            | 40.97 G.I.A.                                                                                                                                                                                                                                                                                                                                                                                                                                                   | 441 G.I.A                                                                                                                                                                                                                                                                                                                                                                                                                                                                   | Let on an AST—unmodernised                                                                                                                                                                                                                                                                                                                                                                                                                                                                                                                                                                     |
| 1 bedroom, living room dining room kitchen and bathroom |                                                                                                                                                                                                                                                                                                                                                                                                                                                                |                                                                                                                                                                                                                                                                                                                                                                                                                                                                             | Current Rent—£4,420 p.a.                                                                                                                                                                                                                                                                                                                                                                                                                                                                                                                                                                       |
|                                                         |                                                                                                                                                                                                                                                                                                                                                                                                                                                                |                                                                                                                                                                                                                                                                                                                                                                                                                                                                             | Estimated Rental Value post modernisation £7,200 p.a                                                                                                                                                                                                                                                                                                                                                                                                                                                                                                                                           |
| pp Ground Floor                                         | 104 G.I.A                                                                                                                                                                                                                                                                                                                                                                                                                                                      | 1,120 GIA                                                                                                                                                                                                                                                                                                                                                                                                                                                                   | Vacant—potential for sub division to two units, possible residential conversion potential subject to planning                                                                                                                                                                                                                                                                                                                                                                                                                                                                                  |
|                                                         |                                                                                                                                                                                                                                                                                                                                                                                                                                                                |                                                                                                                                                                                                                                                                                                                                                                                                                                                                             | Estimated Rental Value £8,000—£10,000 per annum                                                                                                                                                                                                                                                                                                                                                                                                                                                                                                                                                |
| and storage accom-<br>modation                          |                                                                                                                                                                                                                                                                                                                                                                                                                                                                |                                                                                                                                                                                                                                                                                                                                                                                                                                                                             | Zetimated Herital Value Zeyese Zireyese per armam                                                                                                                                                                                                                                                                                                                                                                                                                                                                                                                                              |
|                                                         |                                                                                                                                                                                                                                                                                                                                                                                                                                                                |                                                                                                                                                                                                                                                                                                                                                                                                                                                                             | Currently producing £13,260 per annum exclusive                                                                                                                                                                                                                                                                                                                                                                                                                                                                                                                                                |
|                                                         |                                                                                                                                                                                                                                                                                                                                                                                                                                                                |                                                                                                                                                                                                                                                                                                                                                                                                                                                                             | Potential to increase rental income to in excess of £45,000 per annum exclusive                                                                                                                                                                                                                                                                                                                                                                                                                                                                                                                |
|                                                         | Hall, 1 bedroom, living room kitchen and bathroom  Second Floor Hall, 1 bedroom, living room kitchen and bathroom  First Floor Flat Hall, 1 bedroom, living room kitchen and bathroom  Ground Floor 1 bedroom, living room kitchen and bathroom  Ground Floor 1 bedroom, living room kitchen and bathroom  Ground Floor 1 bedroom, living room dining room kitchen and bathroom  Ground Floor Large retail sales area with ancillary office and storage accom- | Hall, 1 bedroom, living room kitchen and bathroom  Second Floor Hall, 1 bedroom, living room kitchen and bathroom  First Floor Flat Hall, 1 bedroom, living room kitchen and bathroom  Ground Floor I bedroom, living room kitchen and bathroom  Ground Floor Ground Floor I bedroom, living room kitchen and bathroom  Ground Floor I bedroom, living room dining room kitchen and bathroom  Ground Floor Large retail sales area with ancillary office and storage accom- | Hall, 1 bedroom, living room kitchen and bathroom  Second Floor Hall, 1 bedroom, living room kitchen and bathroom  First Floor Flat Hall, 1 bedroom, living room kitchen and bathroom  Ground Floor 1 bedroom, living room kitchen and bathroom  Ground Floor 1 bedroom, living room kitchen and bathroom  Ground Floor 1 bedroom, living room dining room kitchen and bathroom  Ground Floor 1 bedroom, living room dining room kitchen and bathroom  Ground Floor 1 bedroom, living room kitchen and bathroom  Ground Floor Large retail sales area with ancillary office and storage accom- |