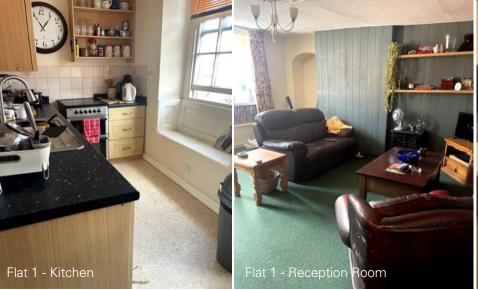

Flat 1 — 1 bedroom, kitchen, bathroom and reception room currently let on an AST

Flat 2 — 1 bedroom, kitchen, bathroom and reception room currently vacant

Flat 3 —1 bedroom, kitchen, bathroom and reception room let for many years to current tenant—no AST in place