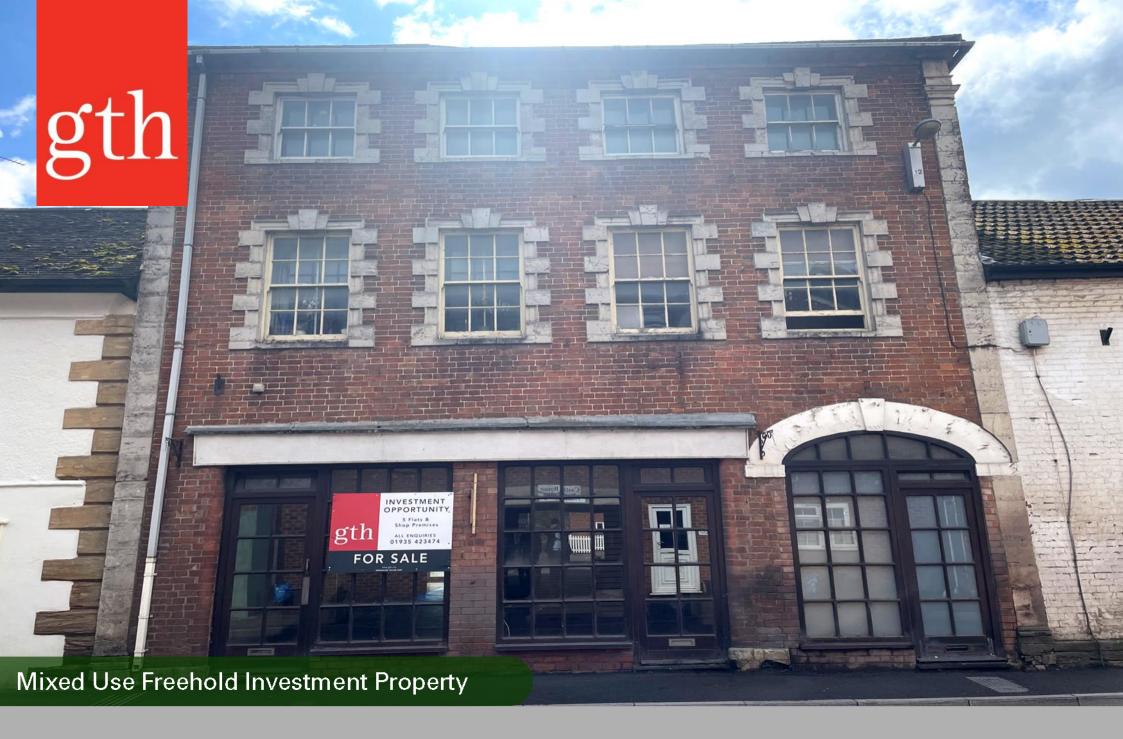

Mixed Use Investment Property
Freehold For Sale
Ensor House, Bow Street, Langport,
Somerset, TA10 9PQ
Guide Price: £350,000

- Attractive mixed use investment opportunity
- Well located within the popular market town of Langport
- Total of 5 Flats, & Shop Premises
- 2 Flats and the ground floor retail units are vacant 3 Flats are let
- Currently producing £13,260 annual gross rental income
- Management / development opportunities to increase rental income to in excess of £45,000 per annum

# Description

Ensor House is situated on Bow Street in Langport's town centre and is a Grade ii Listed three storey mixed use property. The property comprises 5 flats and ground floor shop premises and benefits from its own large rear car park accessed off the town's public car park.