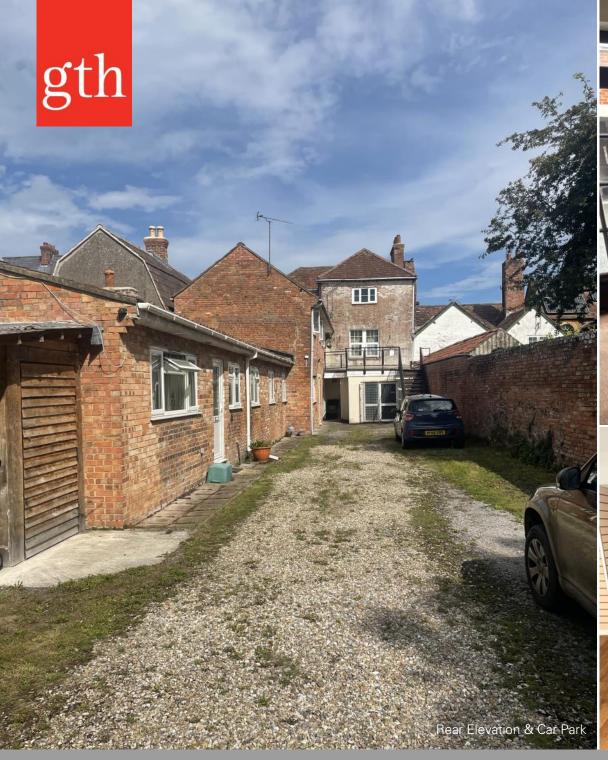

# Description

Ensor House is situated on Bow Street in Langport's town centre and is a Grade ii Listed three storey mixed use property. The property comprises 5 flats and ground floor shop premises and benefits from its own large rear car park accessed off the town's public car park.