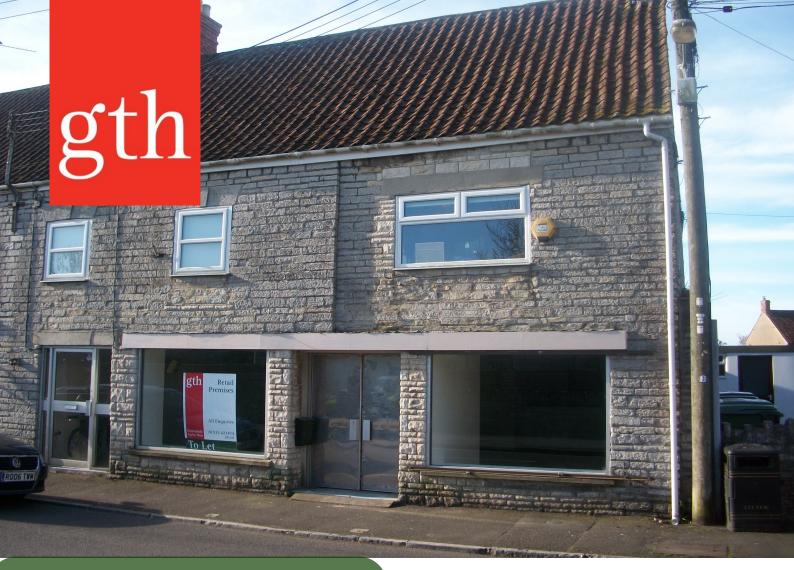

Mixed Use Part Let Property

# **FOR SALE**

Former Aladdin's Cave, West Street Somerton, TA11 6NB

- Vacant Ground Floor Retail Premises 93.82 sqm (960 sqft) suitable for a variety of uses and possible residential conversion subject to planning.
- First Floor two bedroom flat with roof terrace let at £7,800 per annum.
- Freehold for sale.

The property is located on the western outskirts of Somerton's town centre.