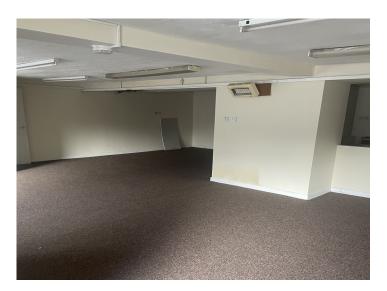

## Description

The ground floor provides a good sized retail sales area incorporating a kitchen facility and a rear section providing a store and disabled WC facility and additional bathroom accommodation.