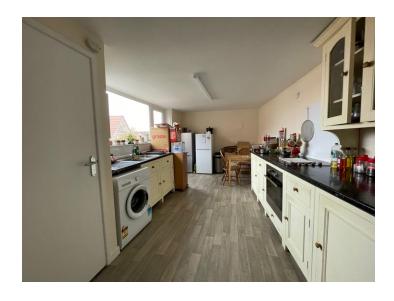

The first floor, accessed via its own ground floor self contained entrance comprises a two bedroom flat with large kitchen and reception areas, two bedrooms bathroom and roof terrace

### Floor Areas

**Ground Floor** 

Retail Area 93.82 sq m 960 sq ft

First Floor

 Kitchen/Living Room
 50.07 sq m
 539 sq ft

 Bed 1
 16.54 sq m
 178 sq ft

 Bed 2
 10.02 sq m
 108 sq ft

 Bathroom
 4.18 sq m
 45 sq ft