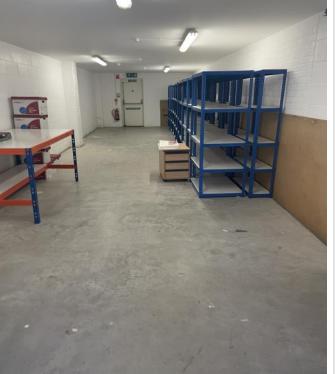

## Description

The Firs is currently being reconfigured to provide three units available individually or combined

Unit 1 accessed via double doors will provide open plan ground floor accommodation with rear stairs accessing first floor office / storage accommodation with kitchenette and WC

2 Parking spaces will be made available within the front and side yard area

# Accommodation (Approximate G.I.A)

| Ground      | 56.20 sqm | 605 sq ft |
|-------------|-----------|-----------|
| First Floor | 56.20 sqm | 605 sq ft |