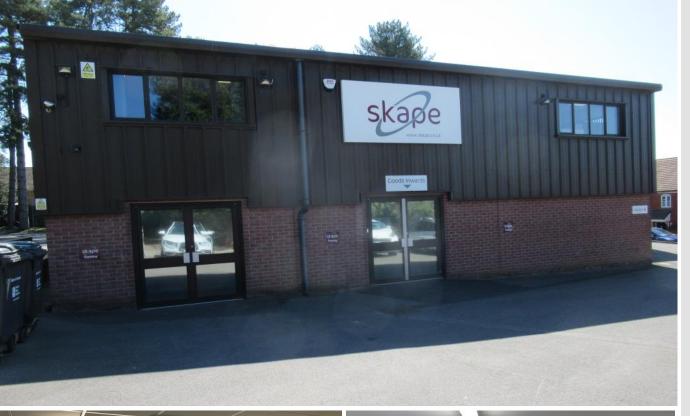

## Description

The Firs is currently being reconfigured to provide three units available individually or combined

Unit 1 accessed via double doors will provide open plan ground floor accommodation with rear stairs accessing first floor office / storage accommodation with kitchenette and WC

2 Parking spaces will be made available within the front and side yard area