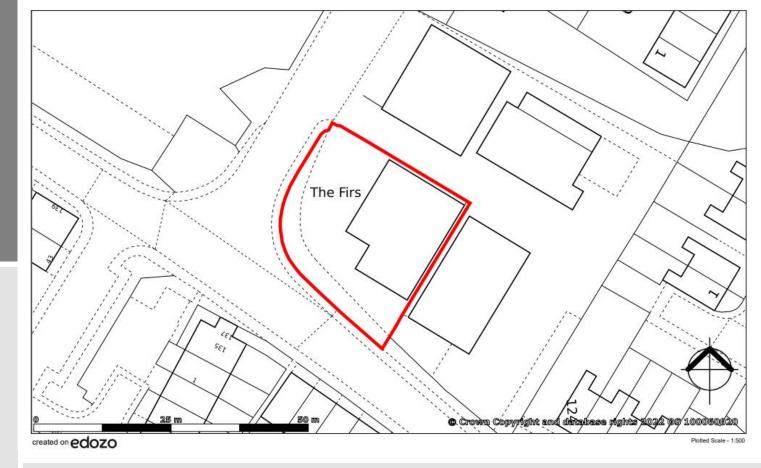

#### Situation

Underwood Business Park is an established business park on the western side of the City of Wells and is home to a number of B1, B2 & B8 type occupiers.

Units 1 & 2 The Firs are prominently located at the entrance to the Business Park

## Description

The Firs is currently being reconfigured to provide three units available individually or combined

Unit 1 accessed via double doors will provide open plan ground floor accommodation with rear stairs accessing first floor office / storage accommodation with kitchenette and WC