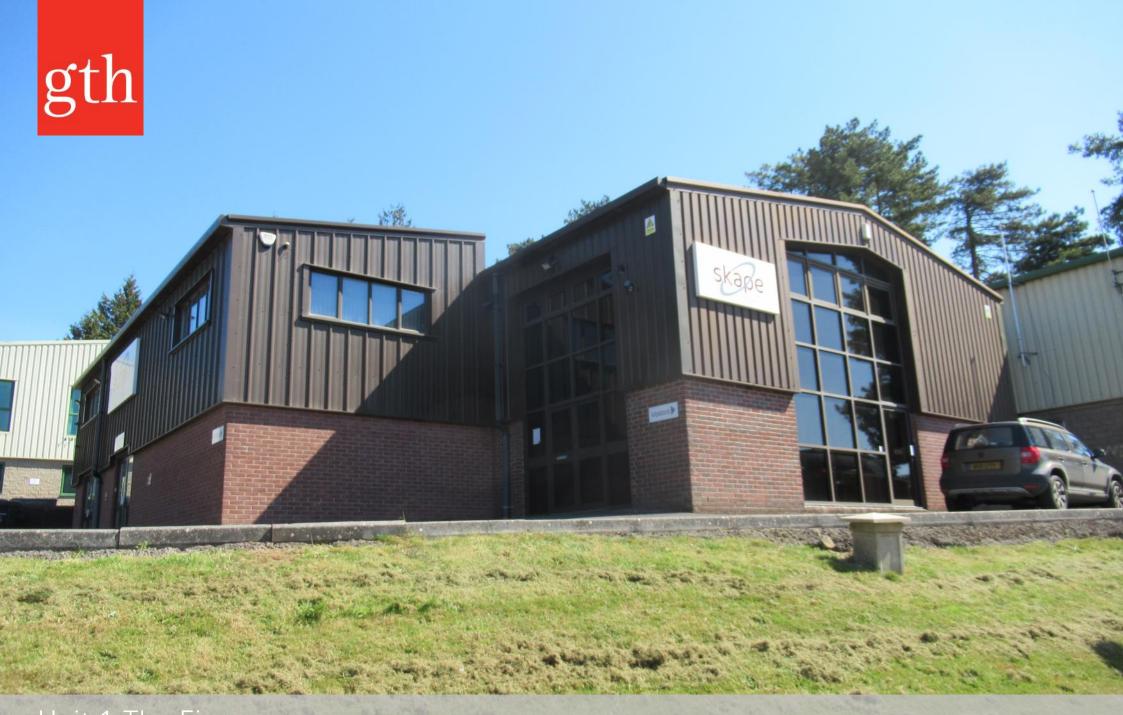

Unit 1 The Firs, Underwood Business Park, Wells, BA5 1AF

gth.net

# Unit 1 The Firs, Underwood Business Park, Wells, BA5 1AF

- Ground and First Floor Business Unit
- 1,210 sqft (Gross)
- Suitable for Class E uses
- To Let

Rental Guide £10,000 p.a.

#### Situation

Underwood Business Park is an established business park on the western side of the City of Wells and is home to a number of B1, B2 & B8 type occupiers.

Units 1 & 2 The Firs are prominently located at the entrance to the Business Park

## Description

The Firs is currently being reconfigured to provide three units available individually or combined

Unit 1 accessed via double doors will provide open plan ground floor accommodation with rear stairs accessing first floor office / storage accommodation with kitchenette and WC