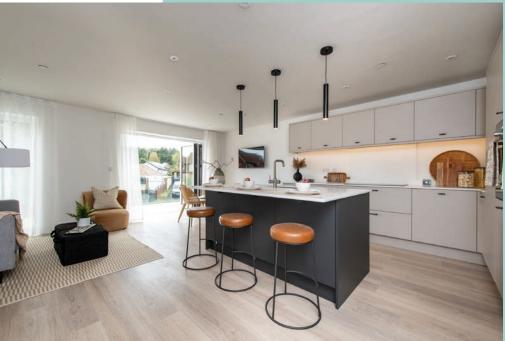

#### Living Kitchen 8m x 5.5m

- Centre island with pendent lighting
- Brushed chrome sink with top over
- Electric induction hub (black)
- BOSCH integrated dishwasher
- HOTPOINT integrated Fridge
- HOTPOINT integrated Freezer
- Karndean flooring
- Spotlights to dining area
- White walls, ceiling and woodwork
- Bifold doors to glass-fronted balcony (5.5m x 2.3m)
- Outdoors lights

#### Living Room 5.5m x 3.5m

- Pendant light
- White walls, ceiling and woodwork
- Sliding doors to patio area

Stairs off patio up to artificial turf.