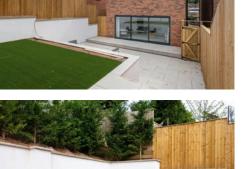

#### Living Room 5.5m x 3.5m

- Pendant light
- White walls, ceiling and woodwork
- Sliding doors to patio area

Stairs off patio up to artificial turf.