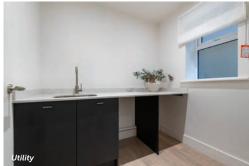

#### Utility 2.1m x 1.6m

- Cupboards
- Sink and tap
- Neutral blind to window
- Karndean flooring