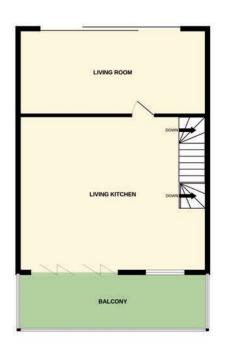

#### Living Kitchen 8m x 5.5m

- Centre island with pendent lighting
- Brushed chrome sink with top over
- Electric induction hub (black)
- BOSCH integrated dishwasher
- HOTPOINT integrated Fridge
- HOTPOINT integrated Freezer
- Karndean flooring
- Spotlights to dining area
- White walls, ceiling and woodwork
- Bifold doors to glass-fronted balcony (5.5m x 2.3m)
- Outdoors lights

#### Living Room 5.5m x 3.5m

- Pendant light
- White walls, ceiling and woodwork
- Sliding doors to patio area

Stairs off patio up to artificial turf.

## Floorplans.

GROUND FLOOR 1ST FLOOR 2ND FLOOR 3RD FLOOR

Whilst every attempt has been made to ensure the accuracy of the floorplan contained here, measurements of doors, windows, rooms and any other items are approximate and no responsibility is taken for any error, omission or mis-statement. This plan is for illustrative purposes only and should be used as such by any prospective purchaser. The services, systems and appliances shown have not been tested and no guarantee as to their operability or efficiency can be given.