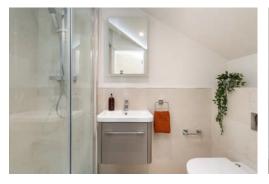

#### En-suite 1.1m x 1.4m

- Karndean floor
- Shower with rain head, fully tiled
- Mirror
- Heated towel rail
- Half tiled