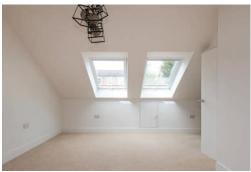

#### **Bedroom 1** 6.6m x 5.5m max 3.4m min

- 2 velux windows
- Pendant light
- Neutral carpet
- White walls, ceiling and woodwork