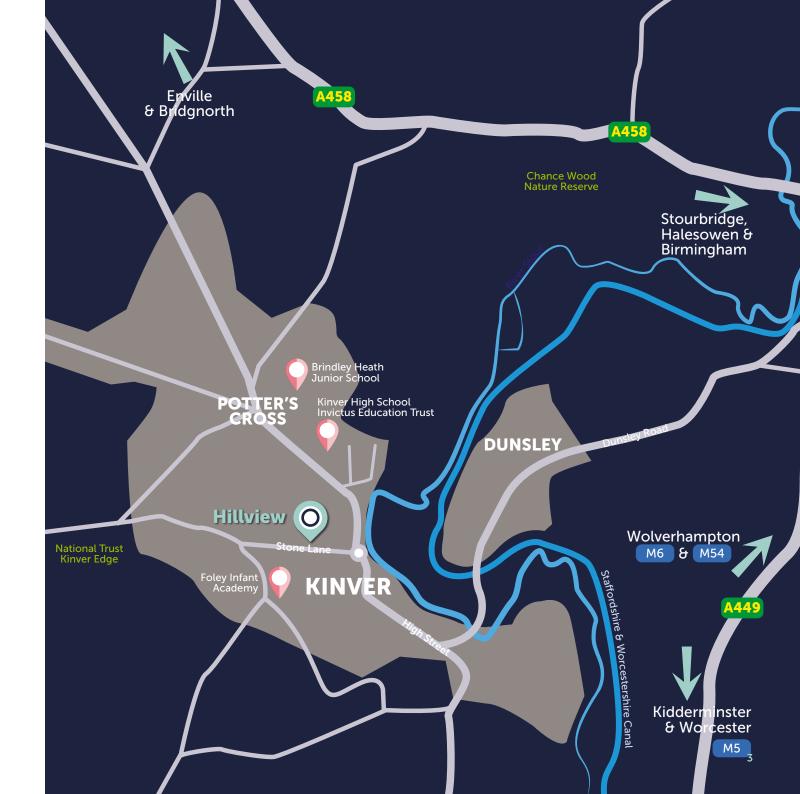

### Location.

Hillview is situated on Stone Lane in Kinver, within walking distance of the village centre, local primary and secondary schools, and the National Trust's Kinver Edge.

The village lies in the southernmost tip of rural South Staffordshire, bordered by the beautiful countryside of Worcestershire, Shropshire and the Severn Valley.

However, urban life and excellent commuter links lie within easy reach in the nearby towns of Stourbridge and Kidderminster.

Hillview, Stone Lane, Kinver, South Staffordshire DY7 6EG.

W3W:///tools.credit.billiard