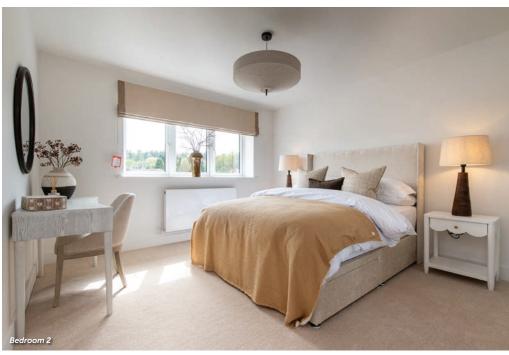

#### **Bedroom 2** 3.8m x 3.5m

- Pendant light
- White walls, ceiling and woodwork
- Neutral carpet
- Blinds to window