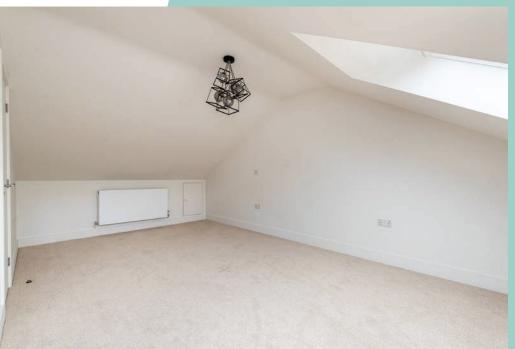

#### **Bedroom 1** 6.6m x 5.5m max 3.4m min

- 2 velux windows
- Pendant light
- Neutral carpet
- White walls, ceiling and woodwork