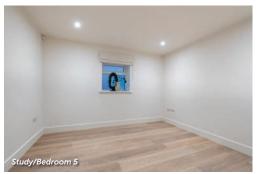

#### Hallway

- Karndean flooring leading up first flight of stairs
- White walls, ceiling and woodwork
- Solid doors with chrome handles

Study (or Bedroom 5) 5m max 3.5m min x 3.2m

- Karndean flooring
- Neutral blind to window
- White walls, ceiling and woodwork