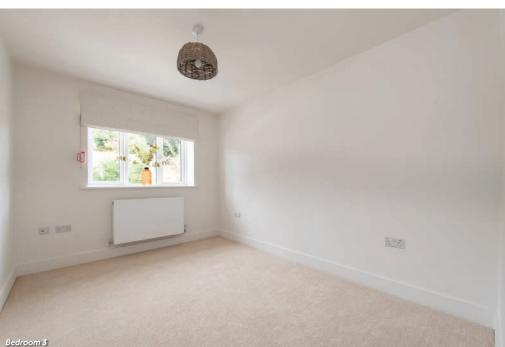

#### **Bedroom 3** 3.5m x 2.7m

Pendant light

- White walls, ceiling and woodwork
- Neutral carpet
- Blinds to window