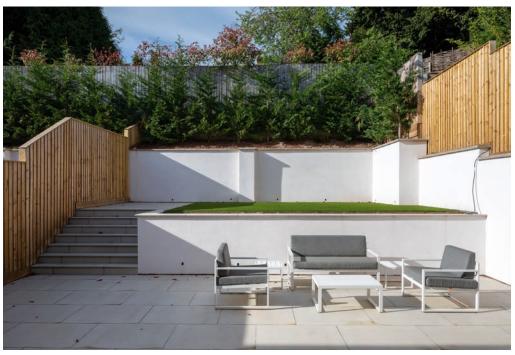

#### Living Room 5.5m x 3.5m

- Pendant light
- White walls, ceiling and woodwork
- Sliding doors to patio area

Stairs off patio up to artificial turf.