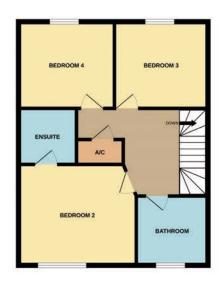

#### **Bedroom 2** 3.8m x 3.5m

- Pendant light
- White walls, ceiling and woodwork
- Neutral carpet
- Blinds to window

#### En-suite 3.3m x 2.1m

- Fully tiled
- Vanity cabinet to wash hand basin
- Double shower with rain head
- Large mirror to side wall
- Heated towel rail
- Karndean floor
- Spotlights

#### **Bedroom 3** 3.5m x 2.7m

Pendant light

- White walls, ceiling and woodwork
- Neutral carpet
- Blinds to window

#### **Bedroom 4** 3.5m x 2.7m

- Pendant light
- White walls, ceiling and woodwork
- Neutral carpet
- Blinds to window

#### Family Bathroom 1.8m x 2.7m

- Fully tiled shower with rain head
- Bath with hand-held over shower, half tiled
- Heated towel rail
- Vanity cabinet to wash hand basin
- Mirror
- Karndean floor
- Spotlights

## Floorplans.

GROUND FLOOR 1ST FLOOR 2ND FLOOR 3RD FLOOR

Whilst every attempt has been made to ensure the accuracy of the floorplan contained here, measurements of doors, windows, rooms and any other items are approximate and no responsibility is taken for any error, omission or mis-statement. This plan is for illustrative purposes only and should be used as such by any prospective purchaser. The services, systems and appliances shown have not been tested and no guarantee as to their operability or efficiency can be given.