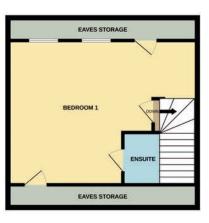

#### **Bedroom 1** 6.6m x 5.5m max 3.4m min

- 2 velux windows
- Pendant light
- Neutral carpet
- White walls, ceiling and woodwork

#### En-suite 1.1m x 1.4m

- Karndean floor
- Shower with rain head, fully tiled
- Mirror
- Heated towel rail
- Half tiled

## Floorplans.

GROUND FLOOR 1ST FLOOR 2ND FLOOR 3RD FLOOR

Whilst every attempt has been made to ensure the accuracy of the floorplan contained here, measurements of doors, windows, rooms and any other items are approximate and no responsibility is taken for any error, omission or mis-statement. This plan is for illustrative purposes only and should be used as such by any prospective purchaser. The services, systems and appliances shown have not been tested and no guarantee as to their operability or efficiency can be given.