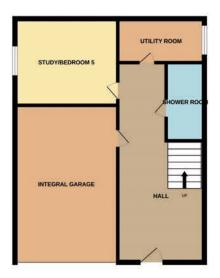

#### Approach

- Block paved driveway
- EV charger
- Spotlights to front
- Motion sensor alarm
- Integrated garage with electric door 5.8m x 2.9m

#### Hallway

- Karndean flooring leading up first flight of stairs
- White walls, ceiling and woodwork
- Solid doors with chrome handles

Study (or Bedroom 5) 5m max 3.5m min x 3.2m

- Karndean flooring
- Neutral blind to window
- White walls, ceiling and woodwork

#### Utility 2.1m x 1.6m

- Cupboards
- Sink and tap
- Neutral blind to window
- Karndean flooring

#### **Downstairs Bathroom** 0.8m x 2.6m

- Karndean flooring
- Shower with rain head
- Mirror
- White sanitaryware
- Vanity cabinet under wash hand basin
- Fully tiled to shower, half tile to remaining

## Floorplans.

GROUND FLOOR 1ST FLOOR 2ND FLOOR 3RD FLOOR

Whilst every attempt has been made to ensure the accuracy of the floorplan contained here, measurements of doors, windows, rooms and any other items are approximate and no responsibility is taken for any error, omission or mis-statement. This plan is for illustrative purposes only and should be used as such by any prospective purchaser. The services, systems and appliances shown have not been tested and no guarantee as to their operability or efficiency can be given.