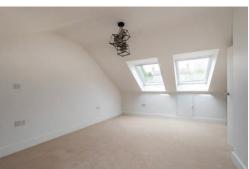

#### **Bedroom 1** 6.6m x 5.5m max 3.4m min

- 2 velux windows
- Pendant light
- Neutral carpet
- White walls, ceiling and woodwork