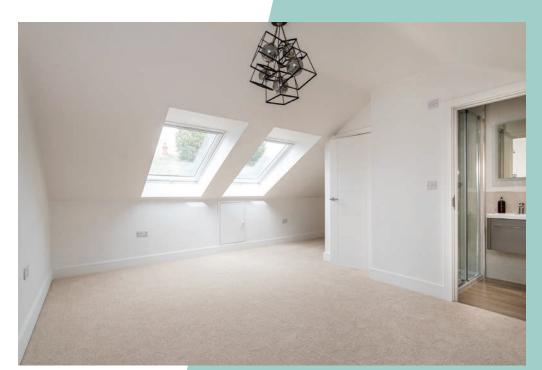

#### **Bedroom 1** 6.6m x 5.5m max 3.4m min

- 2 velux windows
- Pendant light
- Neutral carpet
- White walls, ceiling and woodwork