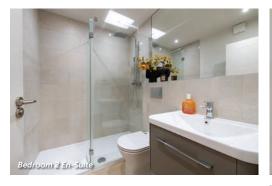

#### En-suite 3.3m x 2.1m

- Fully tiled
- Vanity cabinet to wash hand basin
- Double shower with rain head
- Large mirror to side wall
- Heated towel rail
- Karndean floor
- Spotlights