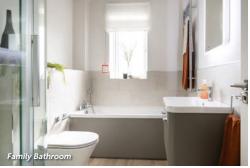

#### Family Bathroom 1.8m x 2.7m

- Fully tiled shower with rain head
- Bath with hand-held over shower, half tiled
- Heated towel rail
- Vanity cabinet to wash hand basin
- Mirror
- Karndean floor
- Spotlights