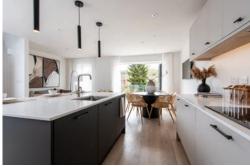

#### Living Kitchen 8m x 5.5m

- Centre island with pendent lighting
- Brushed chrome sink with top over
- Electric induction hub (black)
- BOSCH integrated dishwasher
- HOTPOINT integrated Fridge
- HOTPOINT integrated Freezer
- Karndean flooring
- Spotlights to dining area
- White walls, ceiling and woodwork
- Bifold doors to glass-fronted balcony (5.5m x 2.3m)
- Outdoors lights