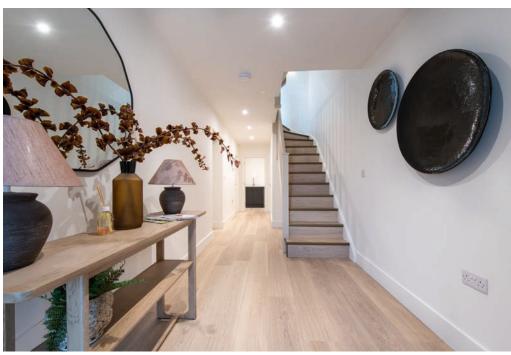

#### Hallway

- Karndean flooring leading up first flight of stairs
- White walls, ceiling and woodwork
- Solid doors with chrome handles

Study (or Bedroom 5) 5m max 3.5m min x 3.2m

- Karndean flooring
- Neutral blind to window
- White walls, ceiling and woodwork

Wall lights to stair cases.

Stairs to second and third floor are neutral carpet.