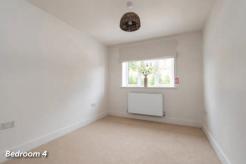

#### **Bedroom 4** 3.5m x 2.7m

- Pendant light
- White walls, ceiling and woodwork
- Neutral carpet
- Blinds to window