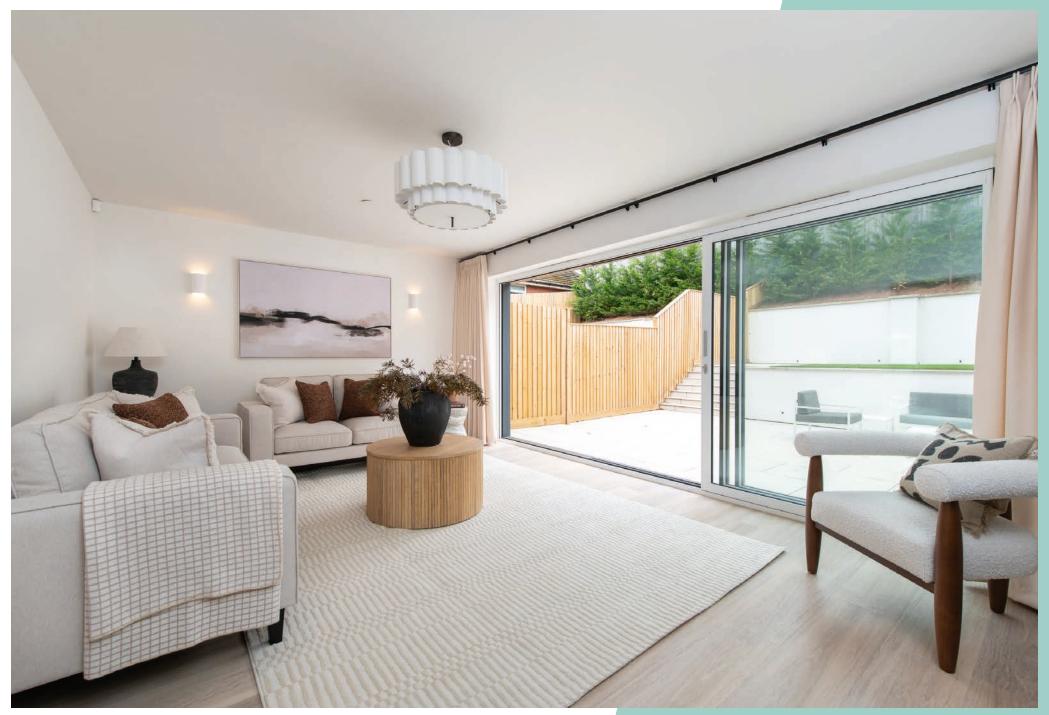

#### Living Kitchen 8m x 5.5m

- Centre island with pendent lighting
- Brushed chrome sink with top over
- Electric induction hub (black)
- BOSCH integrated dishwasher
- HOTPOINT integrated Fridge
- HOTPOINT integrated Freezer
- Karndean flooring
- Spotlights to dining area
- White walls, ceiling and woodwork
- Bifold doors to glass-fronted balcony (5.5m x 2.3m)
- Outdoors lights

#### Living Room 5.5m x 3.5m

- Pendant light
- White walls, ceiling and woodwork
- Sliding doors to patio area

Stairs off patio up to artificial turf.