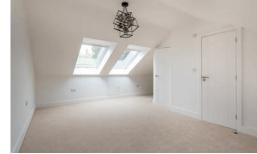

#### **Bedroom 1** 6.6m x 5.5m max 3.4m min

- 2 velux windows
- Pendant light
- Neutral carpet
- White walls, ceiling and woodwork