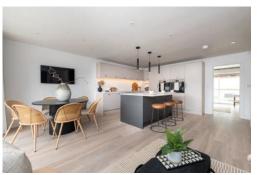

#### Living Kitchen 8m x 5.5m

- Centre island with pendent lighting
- Brushed chrome sink with top over
- Electric induction hub (black)
- BOSCH integrated dishwasher
- HOTPOINT integrated Fridge
- HOTPOINT integrated Freezer
- Karndean flooring
- Spotlights to dining area
- White walls, ceiling and woodwork
- Bifold doors to glass-fronted balcony (5.5m x 2.3m)
- Outdoors lights

#### Living Room 5.5m x 3.5m

- Pendant light
- White walls, ceiling and woodwork
- Sliding doors to patio area

Stairs off patio up to artificial turf.