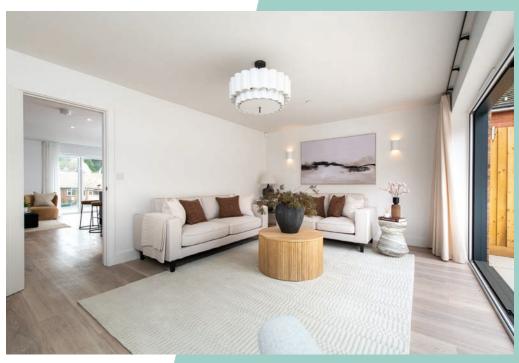

#### Living Room 5.5m x 3.5m

- Pendant light
- White walls, ceiling and woodwork
- Sliding doors to patio area

Stairs off patio up to artificial turf.