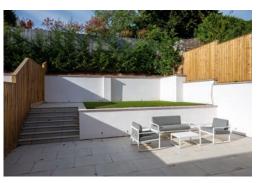

#### Living Room 5.5m x 3.5m

- Pendant light
- White walls, ceiling and woodwork
- Sliding doors to patio area

Stairs off patio up to artificial turf.