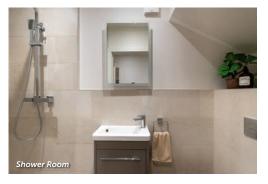

#### **Downstairs Bathroom** 0.8m x 2.6m

- Karndean flooring
- Shower with rain head
- Mirror
- White sanitaryware
- Vanity cabinet under wash hand basin
- Fully tiled to shower, half tile to remaining

#### En-suite 3.3m x 2.1m

- Fully tiled
- Vanity cabinet to wash hand basin
- Double shower with rain head
- Large mirror to side wall
- Heated towel rail
- Karndean floor
- Spotlights

#### En-suite 1.1m x 1.4m

- Karndean floor
- Shower with rain head, fully tiled
- Mirror
- Heated towel rail
- Half tiled