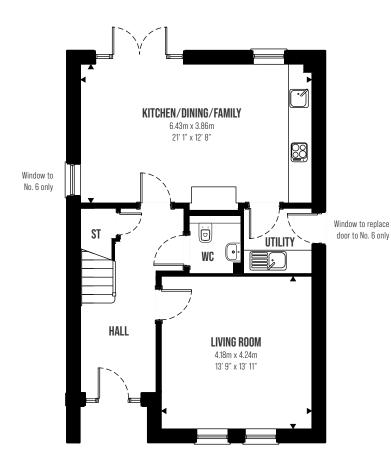

#### \*Nos. 6, 10, 36, 47, 56 & 58 are handed. CGI shows no. 36

**GROUND FLOOR** 

### FIRST FLOOR