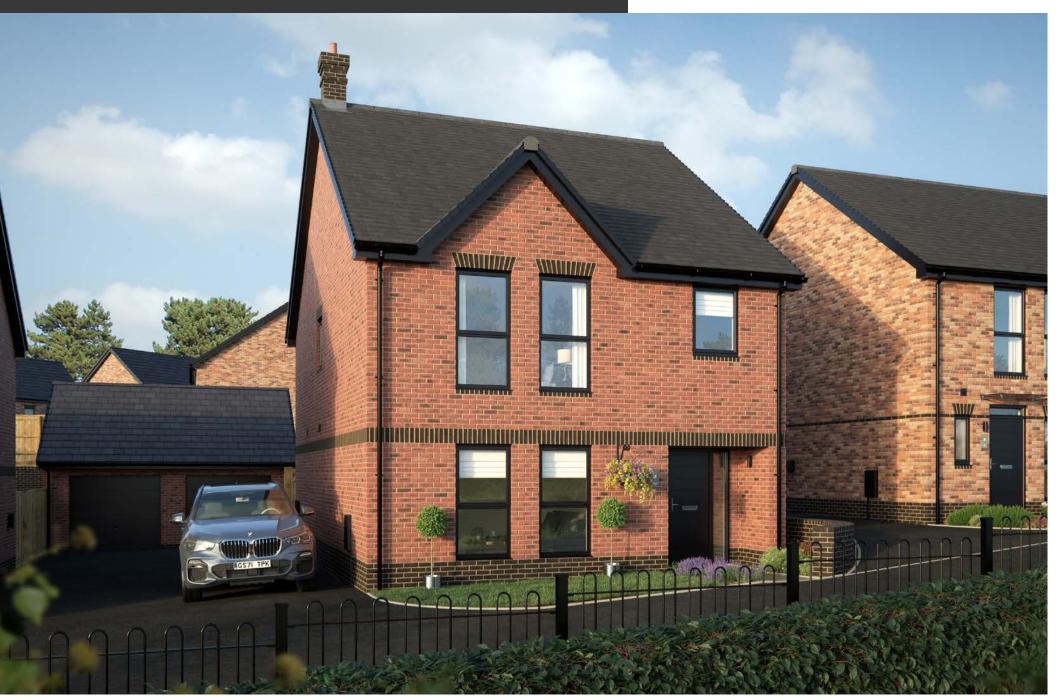

# **PENROSE** Nos. 6<sup>\*</sup>, 10<sup>\*</sup>, 11, 36<sup>\*</sup>, 37, 47<sup>\*</sup>, 56<sup>\*</sup>, 58<sup>\*</sup> & 59

Stylish detached home blending social, open-plan dining and family areas with more private, cozy living spaces.

- Large kitchen, dining and family area with glazed French doors to the rear garden
- Expansive separate living room
- Four generous bedrooms

• Well-appointed primary bedroom with premium en suite