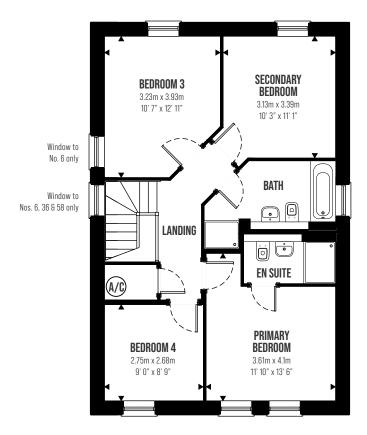

# **PENROSE** Maybank





## The Penrose is available in:

No. 6\*





### Nos. 36\*, 37, 56\*, 58\* & 59



#### \*Nos. 6, 10, 36, 47, 56 & 58 are handed. CGI shows no. 36







**GROUND FLOOR** 

### FIRST FLOOR

# **PENROSE** Nos. 6<sup>\*</sup>, 10<sup>\*</sup>, 11, 36<sup>\*</sup>, 37, 47<sup>\*</sup>, 56<sup>\*</sup>, 58<sup>\*</sup> & 59

Stylish detached home blending social, open-plan dining and family areas with more private, cozy living spaces.

- Large kitchen, dining and family area with glazed French doors to the rear garden
- Expansive separate living room
- Four generous bedrooms

• Well-appointed primary bedroom with premium en suite