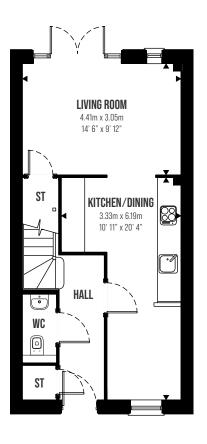

## FARLEIGH MAYBANK

4

2

1

\*Nos. 8, 15, 24, 42, 45 & 48 are handed. CGI shows no. 15 & 16

The Farleigh is available in: Nos.  $8^*$ , 9,  $42^*$ , 43,  $45^*$  8 46

Nos. 15\*, 16, 24\*, 25, 48\* & 49

**GROUND FLOOR** 

## Contemporary four-bedroom townhouse with accommodation spanning three floors and an impressive primary bedroom suite.

- Open plan kitchen and dining area offering an ideal social space.
- Expansive living room with glazed French doors.
- Open plan kitchen and dining area offering Statement top floor primary bedroom suite.
  - Fourth bedroom ideal to double as a study or nursery.