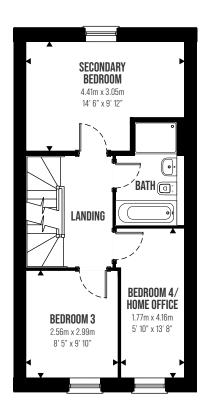

FIRST FLOOR

**SECOND FLOOR** 

## **FARLEIGH**

Nos. 8\*, 9, 15\*, 16, 24\*, 25, 42\*, 43, 45\*, 46, 48\* & 49

## Contemporary four-bedroom townhouse with accommodation spanning three floors and an impressive primary bedroom suite.

- Open plan kitchen and dining area offering an ideal social space.
- Expansive living room with glazed French doors.
- Open plan kitchen and dining area offering Statement top floor primary bedroom suite.
  - Fourth bedroom ideal to double as a study or nursery.