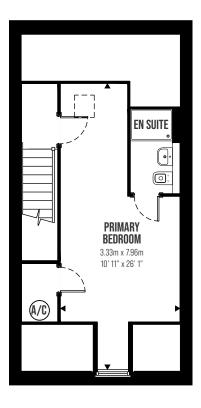

## **FARLEIGH**

Nos. 8\*, 9, 15\*, 16, 24\*, 25, 42\*, 43, 45\*, 46, 48\* & 49

## Contemporary four-bedroom townhouse with accommodation spanning three floors and an impressive primary bedroom suite.

- Open plan kitchen and dining area offering an ideal social space.
- Expansive living room with glazed French doors.
- Open plan kitchen and dining area offering Statement top floor primary bedroom suite.
  - Fourth bedroom ideal to double as a study or nursery.