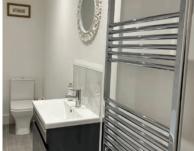

#### Bathroom

- White sanitaryware.
- Vanity unit under sink with chrome fittings
- Overhead rainfall shower head over either bath or shower.
- Heated chrome towel rail.
- Grey/white marble-effect splashback to sink, full tiling to bath/shower.
- Light grey tiled floor.