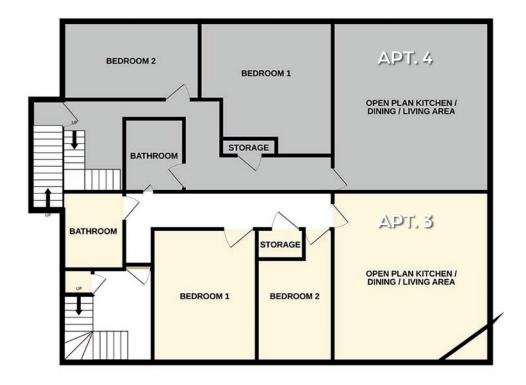

## FIRST FLOOR

Apartments 3 & 4

| APARTMENTS 3 & 4               |             |
|--------------------------------|-------------|
| Open–plan Kitchen/Diner/Lounge | 5.4m x 4.9m |
| Bedroom One                    | 4.2m X 3.6m |
| Bedroom Two                    | 4.2m x 2.4m |
| Bathroom                       | 1.9m x 2.6m |