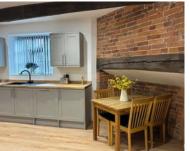

### Autumn will see the launch of 'Snuff Mill Warehouse', Bewdley, Worcestershire. A historical development of 6 apartments.

This Grade II listed building dates back to early 18th century. Retaining as many original features as possible and overseen by English Heritage, the developer is sympathetically restoring the building to create 6 unique apartments. All with their own incredible features, each apartment offers two bedrooms, bathroom and open-plan kitchen and living area.

#### **Open-plan Kitchen/Diner/Lounge** 5.4m x 4.9m **Bedroom One** 3.4m X 4.2m 2.2m x 4.2m **Bedroom Two Bathroom** 1.5m x 3.5m

| APARTMENT 2                    |             |
|--------------------------------|-------------|
| Open-plan Kitchen/Diner/Lounge | 5.4m x 4.9m |
| Bedroom One                    | 4.4m X 4.0m |
| Bedroom Two                    | 4.1m x 2.4m |
| Bathroom                       | 1.8m x 2.5m |