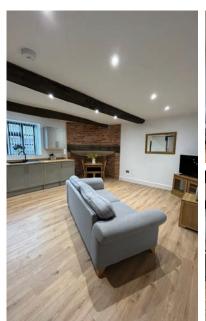

### Autumn will see the launch of 'Snuff Mill Warehouse', Bewdley, Worcestershire. A historical development of 6 apartments.

This Grade II listed building dates back to early 18th century. Retaining as many original features as possible and overseen by English Heritage, the developer is sympathetically restoring the building to create 6 unique apartments. All with their own incredible features, each apartment offers two bedrooms, bathroom and open-plan kitchen and living area.

#### Kitchen

- Greige kitchen units
- Oak-effect worktops.
- Black sink and tap.
- Upstands to sink.
- Integrated electric oven and hob
- Integrated dishwasher and washer/dryer.
- Integrated fridge/freezer.
- Spotlights.
- Oak laminate flooring.

#### **Open-plan Kitchen/Diner/Lounge** 5.4m x 4.9m **Bedroom One** 3.4m X 4.2m 2.2m x 4.2m **Bedroom Two Bathroom** 1.5m x 3.5m

| APARTMENT 2                    |             |
|--------------------------------|-------------|
| Open-plan Kitchen/Diner/Lounge | 5.4m x 4.9m |
| Bedroom One                    | 4.4m X 4.0m |
| Bedroom Two                    | 4.1m x 2.4m |
| Bathroom                       | 1.8m x 2.5m |