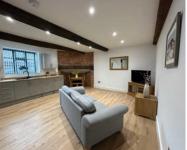

### Autumn will see the launch of 'Snuff Mill Warehouse', Bewdley, Worcestershire. A historical development of 6 apartments.

This Grade II listed building dates back to early 18th century. Retaining as many original features as possible and overseen by English Heritage, the developer is sympathetically restoring the building to create 6 unique apartments. All with their own incredible features, each apartment offers two bedrooms, bathroom and open-plan kitchen and living area.

#### Kitchen

- Greige kitchen units
- Oak-effect worktops.
- Black sink and tap.
- Upstands to sink.
- Integrated electric oven and hob
- Integrated dishwasher and washer/dryer.
- Integrated fridge/freezer.
- Spotlights.
- Oak laminate flooring.

#### **Open-plan Kitchen/Diner/Lounge** 5.4m x 4.9m **Bedroom One** 3.4m X 4.2m 2.2m x 4.2m **Bedroom Two Bathroom** 1.5m x 3.5m

| APARTMENT 2                    |             |
|--------------------------------|-------------|
| Open-plan Kitchen/Diner/Lounge | 5.4m x 4.9m |
| Bedroom One                    | 4.4m X 4.0m |
| Bedroom Two                    | 4.1m x 2.4m |
| Bathroom                       | 1.8m x 2.5m |