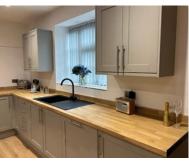

#### Kitchen

- Greige kitchen units
- Oak-effect worktops.
- Black sink and tap.
- Upstands to sink.
- Integrated electric oven and hob
- Integrated dishwasher and washer/dryer.
- Integrated fridge/freezer.
- Spotlights.
- Oak laminate flooring.