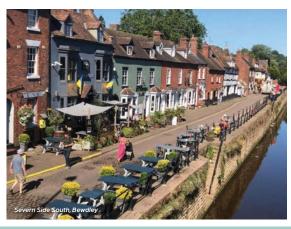

Situated on the banks of the River Severn and the edge of the Wyre Forest, Bewdley has been described as 'the most perfect small town in Worcestershire'. Being approximately 20 miles south-west of Birmingham and 15 miles north of Worcester, Bewdley is served by a good motorway network