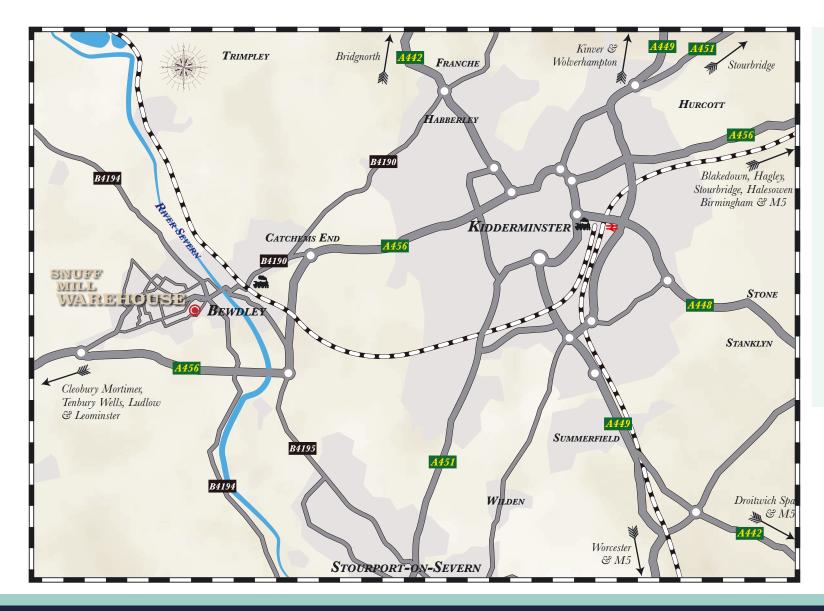

Situated on the banks of the River Severn and the edge of the Wyre Forest, Bewdley has been described as 'the most perfect small town in Worcestershire'. Being approximately 20 miles south-west of Birmingham and 15 miles north of Worcester, Bewdley is served by a good motorway network

and just a short drive from the mainline train station in Kidderminster.

# Prices from £230,000

Snuff Mill Warehouse, Park Lane, Bewdley, DY12 2EL. W3W: ///laminated.fruity.crouch