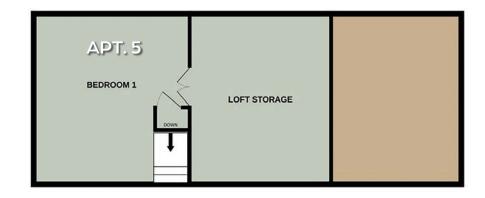

# THIRD FLOOR

Apartment 5 only

| APARTMENT 6                    |             |
|--------------------------------|-------------|
| Open-plan Kitchen/Diner/Lounge | 5.4m x 4.9m |
| Bedroom One                    | 5.1m X 4.1m |
| Bedroom Two                    | 3.7m x 3.1m |
| Bathroom                       | 3.7m x 1.8m |

| APARTMENT 5 (2nd & 3rd floors) |             |
|--------------------------------|-------------|
| Open–plan Kitchen/Diner/Lounge | 5.4m x 6.9m |
| Bedroom Two                    | 4.8m X 3.1m |
| Bathroom                       | 1.8m x 3.8m |
| Bedroom One (3rd floor)        | 4.9m x 3.6m |