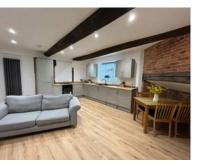

### Autumn will see the launch of 'Snuff Mill Warehouse', Bewdley, Worcestershire. A historical development of 6 apartments.

This Grade II listed building dates back to early 18th century. Retaining as many original features as possible and overseen by English Heritage, the developer is sympathetically restoring the building to create 6 unique apartments. All with their own incredible features, each apartment offers two bedrooms, bathroom and open-plan kitchen and living area.

#### Kitchen

- Greige kitchen units
- Oak-effect worktops.
- Black sink and tap.
- Upstands to sink.
- Integrated electric oven and hob
- Integrated dishwasher and washer/dryer.
- Integrated fridge/freezer.
- Spotlights.
- Oak laminate flooring.

#### **Open-plan Kitchen/Diner/Lounge** 5.4m x 4.9m **Bedroom One** 3.4m X 4.2m 2.2m x 4.2m **Bedroom Two Bathroom** 1.5m x 3.5m

| APARTMENT 2                    |             |
|--------------------------------|-------------|
| Open-plan Kitchen/Diner/Lounge | 5.4m x 4.9m |
| Bedroom One                    | 4.4m X 4.0m |
| Bedroom Two                    | 4.1m x 2.4m |
| Bathroom                       | 1.8m x 2.5m |