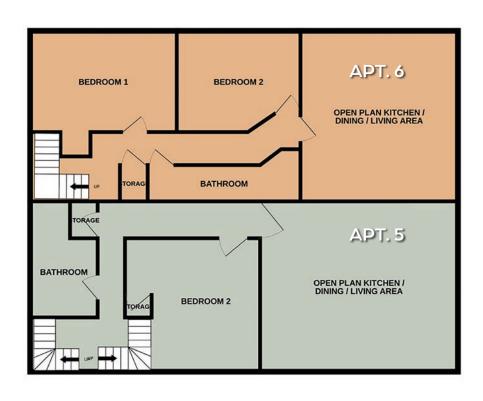

# SECOND FLOOR

Apartments 5 & 6

# THIRD FLOOR

Apartment 5 only

| APARTMENT 6                    |             |
|--------------------------------|-------------|
| Open-plan Kitchen/Diner/Lounge | 5.4m x 4.9m |
| Bedroom One                    | 5.1m X 4.1m |
| Bedroom Two                    | 3.7m x 3.1m |
| Bathroom                       | 3.7m x 1.8m |