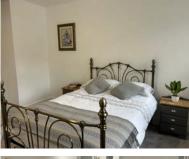

#### Internal Finish

- Walls & Celilings painted white.
- Internal woodwork painted in white gloss.
- Flooring: Bedrooms grey carpet, Hallway oak laminate.

#### **Open-plan Kitchen/Diner/Lounge** 5.4m x 4.9m **Bedroom One** 3.4m X 4.2m 2.2m x 4.2m **Bedroom Two Bathroom** 1.5m x 3.5m

| APARTMENT 2                    |             |
|--------------------------------|-------------|
| Open-plan Kitchen/Diner/Lounge | 5.4m x 4.9m |
| Bedroom One                    | 4.4m X 4.0m |
| Bedroom Two                    | 4.1m x 2.4m |
| Bathroom                       | 1.8m x 2.5m |