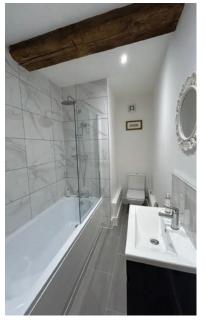

#### Bathroom

- White sanitaryware.
- Vanity unit under sink with chrome fittings
- Overhead rainfall shower head over either bath or shower.
- Heated chrome towel rail.
- Grey/white marble-effect splashback to sink, full tiling to bath/shower.
- Light grey tiled floor.