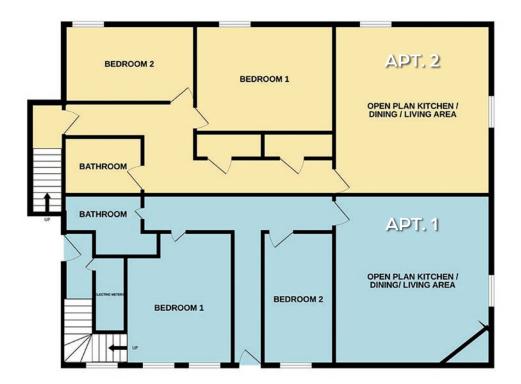

### **GROUND FLOOR**

Apartments 1 & 2

#### **Open-plan Kitchen/Diner/Lounge** 5.4m x 4.9m **Bedroom One** 3.4m X 4.2m 2.2m x 4.2m **Bedroom Two Bathroom** 1.5m x 3.5m

| APARTMENT 2                    |             |
|--------------------------------|-------------|
| Open-plan Kitchen/Diner/Lounge | 5.4m x 4.9m |
| Bedroom One                    | 4.4m X 4.0m |
| Bedroom Two                    | 4.1m x 2.4m |
| Bathroom                       | 1.8m x 2.5m |