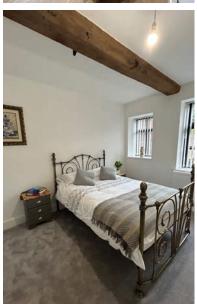

#### Internal Finish

- Walls & Celilings painted white.
- Internal woodwork painted in white gloss.
- Flooring: Bedrooms grey carpet, Hallway oak laminate.

#### **Open-plan Kitchen/Diner/Lounge** 5.4m x 4.9m **Bedroom One** 3.4m X 4.2m 2.2m x 4.2m **Bedroom Two Bathroom** 1.5m x 3.5m

| APARTMENT 2                    |             |
|--------------------------------|-------------|
| Open-plan Kitchen/Diner/Lounge | 5.4m x 4.9m |
| Bedroom One                    | 4.4m X 4.0m |
| Bedroom Two                    | 4.1m x 2.4m |
| Bathroom                       | 1.8m x 2.5m |