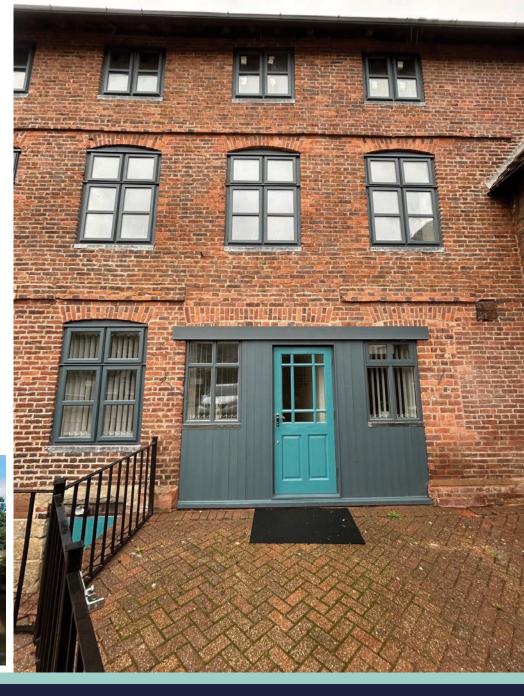

### Autumn will see the launch of 'Snuff Mill Warehouse', Bewdley, Worcestershire. A historical development of 6 apartments.

This Grade II listed building dates back to early 18th century. Retaining as many original features as possible and overseen by English Heritage, the developer is sympathetically restoring the building to create 6 unique apartments. All with their own incredible features, each apartment offers two bedrooms, bathroom and open-plan kitchen and living area.

#### **External Finish**

- Block paved.
- One parking space per apartment

#### Internal Finish

- Walls & Celilings painted white.
- Internal woodwork painted in white gloss.
- Flooring: Bedrooms grey carpet, Hallway oak laminate.