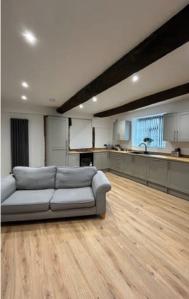

### Autumn will see the launch of 'Snuff Mill Warehouse', Bewdley, Worcestershire. A historical development of 6 apartments.

This Grade II listed building dates back to early 18th century. Retaining as many original features as possible and overseen by English Heritage, the developer is sympathetically restoring the building to create 6 unique apartments. All with their own incredible features, each apartment offers two bedrooms, bathroom and open-plan kitchen and living area.

#### Kitchen

- Greige kitchen units
- Oak-effect worktops.
- Black sink and tap.
- Upstands to sink.
- Integrated electric oven and hob
- Integrated dishwasher and washer/dryer.
- Integrated fridge/freezer.
- Spotlights.
- Oak laminate flooring.

#### **Open-plan Kitchen/Diner/Lounge** 5.4m x 4.9m **Bedroom One** 3.4m X 4.2m 2.2m x 4.2m **Bedroom Two Bathroom** 1.5m x 3.5m

| APARTMENT 2                    |             |
|--------------------------------|-------------|
| Open-plan Kitchen/Diner/Lounge | 5.4m x 4.9m |
| Bedroom One                    | 4.4m X 4.0m |
| Bedroom Two                    | 4.1m x 2.4m |
| Bathroom                       | 1.8m x 2.5m |