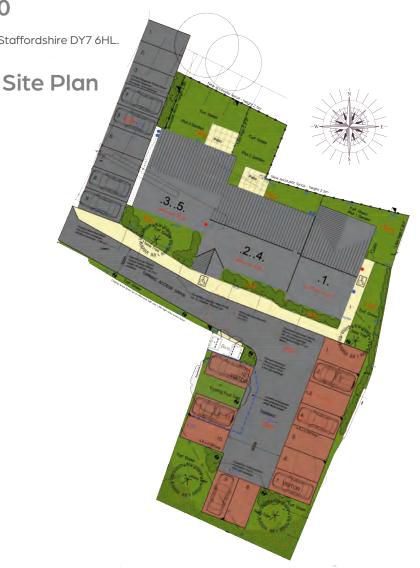

### Floor Plans

### **Dimensions**

| Plot | Desc.        | Sq.Ft. | M²    |
|------|--------------|--------|-------|
| 1    | 2 Bed Ground | 617.09 | 57.32 |
| 2    | 2 Bed Ground | 662.00 | 61.05 |
| 3    | 2 Bed Ground | 733.00 | 68.09 |
| 4    | 2 Bed First  | 662.00 | 61.05 |
| 5    | 2 Bed First  | 738.00 | 68.56 |
|      |              |        |       |