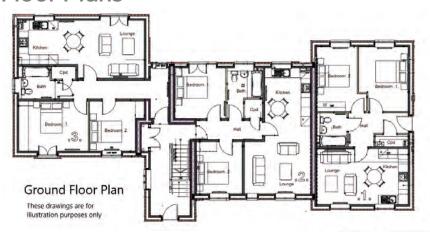

### Floor Plans

### **Dimensions**

| Plot | Desc.        | Sq.Ft. | M²    |
|------|--------------|--------|-------|
| 1    | 2 Bed Ground | 617.09 | 57.32 |
| 2    | 2 Bed Ground | 662.00 | 61.05 |
| 3    | 2 Bed Ground | 733.00 | 68.09 |
| 4    | 2 Bed First  | 662.00 | 61.05 |
| 5    | 2 Bed First  | 738.00 | 68.56 |
|      |              |        |       |