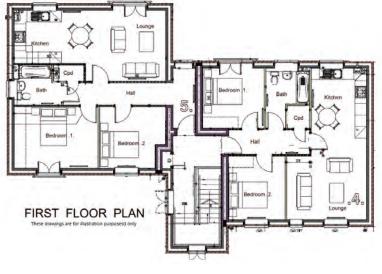

### Floor Plans

### **Dimensions**

| Plot | Desc.        | Sq.Ft. | M²    |
|------|--------------|--------|-------|
| 1    | 2 Bed Ground | 617.09 | 57.32 |
| 2    | 2 Bed Ground | 662.00 | 61.05 |
| 3    | 2 Bed Ground | 733.00 | 68.09 |
| 4    | 2 Bed First  | 662.00 | 61.05 |
| 5    | 2 Bed First  | 738.00 | 68.56 |
|      |              |        |       |