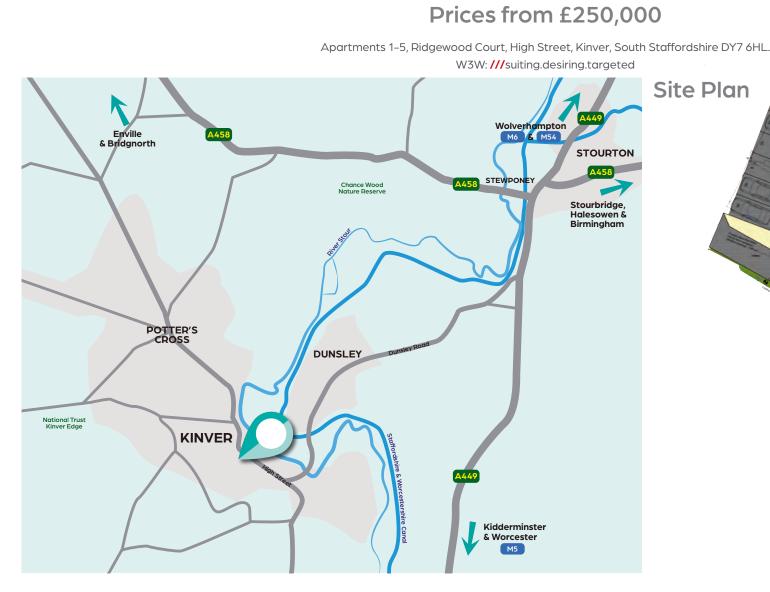

The village is situated in the southernmost tip of rural South Staffordshire, bordered by the beautiful countryside of Worcestershire, Shropshire and the Severn Valley.

However, urban life and excellent commuter links lie within easy reach in the nearby towns of Stourbridge and Kidderminster.