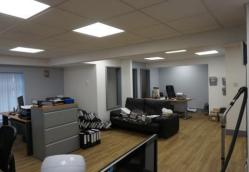

### **ACCOMMODATION**

WORKSHOP / STORE 23'7" x 32'5" (roller shutter to front) divided by partition from RECEPTION / MEETING AREA 23'8" X 22'2" KITCHEN 10'2" X 7'5" MALE AND FEMALE W.C.'S GROSS INTERNAL GROUND FLOOR AREA 1285 SQ.FT. (119 SQ.M.)

MEZZANINE OFFICES ( approached via a staircase from reception)  $14'8"\ x\ 22'8"+4'3"\ x\ 8'8"+12'5"\ x\ 5'5"$  FIRST FLOOR OFFICES 504 sq.ft. (46 sq.m.)

GROSS INTERNAL FLOOR AREA (INC. MEZZANINE) 1,789 SQ.FT. (166 SQ.M.)