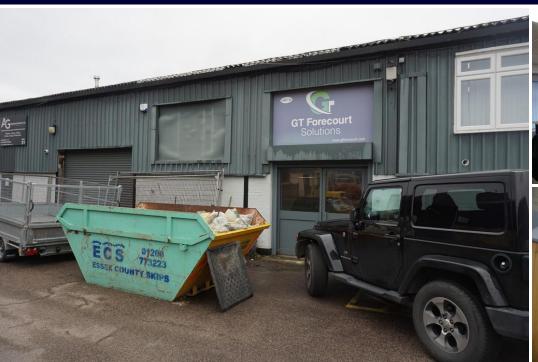

30 Imperial Park, Rawreth Industrial Estate, Rayleigh, Essex SS6 9RS WAREHOUSE + OFFICES AND PARKING 1789 SQ.FT.(INC. MEZZ) - RAWRETH - FREEHOLD FOR SALE

# SITUATION AND DESCRIPTION

This property is located on the popular Rawreth Industrial Estate which benefits from good road links to the A130, A127 and M25. The premises comprises a storage/workshop with pleasant offices on the ground and mezzanine level, and benefits from gas fired central heating to the offices (not tested),