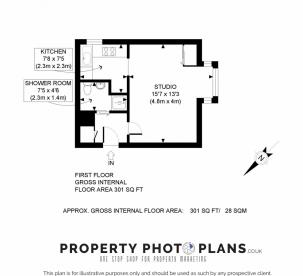

Bumblebee are pleased to offer this first floor "STUDIO" flat situated within a purpose built block in Colindale which is in need of minor refurbishment and comes with its own allocated parking space. The property features a separate kitchen with through lounge with built-in air conditioning, shower room and an external storage cupboard. Ideally located within just a short walk from Colindale underground tube station (Northern Line) and several bus routes. The property will make an ideal purchase for a first time buyer or a buy to let investment. Close to local shops, gyms, supermarkets and other facilities are all nearby. Flat comes with a low monthly managment charge £115.99 and 179 years remaining on the lease.

Whilst every attempt has been made to ensure the accuracy of the Floor Plan contained here, measurements of the doors, windows, rooms and any other Items are approximate and no responsibility is taken for any errors, omissions, or misstatement. The services, systems and appliances shown have not been tested and no guarantee as to the operability or efficiency can be given.