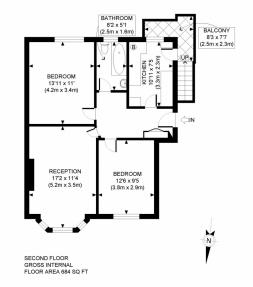

APPROX. GROSS INTERNAL FLOOR AREA: 684 SQ FT/ 64 SQM

PROPERTY PHOT (2) PLANS.cour

This plan is for illustrative purposes only and should be used as such by any prospective client. Whils every attempt has been made to ensure the accuracy of the Floor Plan contained here, measurements of the doors, windows, rooms and any other items are approximate and no responsibility is taken for any errors, omissions, or misstatement. The services, systems and appliances shown have not been tested and no guarantee as to the operability or efficiency can be given.