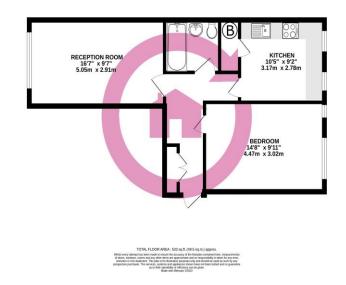

A short walk from Gloucester Quays and the constantly improving City Centre, you can enjoy a good social life and benefit from having all amenities on your door step. The accommodation briefly comprises :- Secure communal entrance foyer, entrance hallway, lounge/diner, kitchen, bathroom & large double bedroom.

Offered with NO ONWARD CHAIN:

WWW.EPC4U.COM

GROUND FLOOR 533 sq.ft. (49.5 sq.m.) approx.