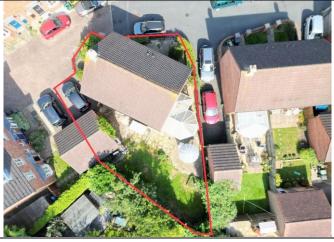

Externally there is a stoned garden to the front and side, enclosed by a low level fence. To the rear of the house is the garage with driveway parking in front. A gate from the driveway then allows access to the rear garden that is mainly lawned with numerous tree's, shrubs and hedges around the border. A patio area leads from the conservatory whilst there is also a pedestrian door into the garage.