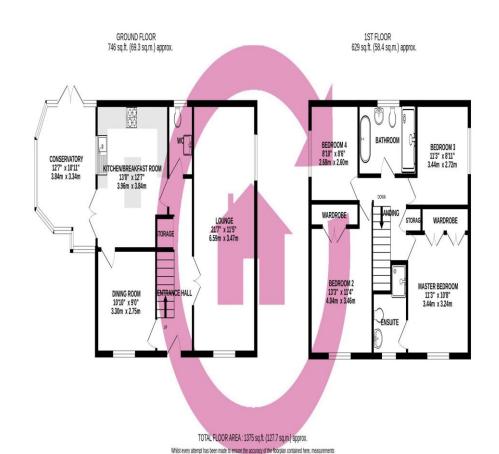

Move Estate Agents are delighted to bring to the market this beautifully presented Four Bedroom Detached house in this popular Cul De Sac in Quedgeley.

Having been redecorated throughout, this house is ready to move into allowing the new owners to simply unpack and enjoy their new home. The accommodation comprises: Entrance hallway with useful under stairs storage area for coats and shoes. A 21' front to back Living room with dual aspect windows. A kitchen / Breakfast room with french doors out to the Conservatory. The conservatory then has French doors leading out to the rear garden. A dining room and WC complete the ground floor.

The first floor provides the four bedrooms with the master bedroom boasting en-suite and built in wardrobes. A modern four price bathroom with walk in shower cubicle, WC, vanity sink unit and freestanding bath complete the living accommodation.

Externally there is a stoned garden to the front and side, enclosed by a low level fence. To the rear of the house is the garage with driveway parking in front. A gate from the driveway then allows access to the rear garden that is mainly lawned with numerous tree's, shrubs and hedges around the border. A patio area leads from the conservatory whilst there is also a pedestrian door into the garage.

of doors, windows, rooms and any other items are approximate and no responsibility is taken for any error,

omission or mis-statement. This plan is for illustrative purposes only and should be used as such by any prospective purchaser. The services, systems and appliances shown have not been tested and no guarantee.

as to their operability or efficiency can be given. Made with Metropix ©2023