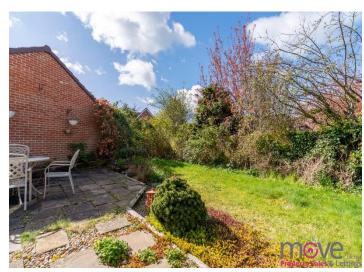

Externally there is a stoned garden to the front and side, enclosed by a low level fence. To the rear of the house is the garage with driveway parking in front. A gate from the driveway then allows access to the rear garden that is mainly lawned with numerous tree's, shrubs and hedges around the border. A patio area leads from the conservatory whilst there is also a pedestrian door into the garage.