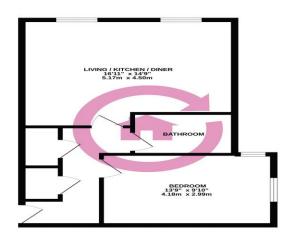

GROUND FLOOR 538 sq.ft. (50.0 sq.m.) approx.

TOTAL FLOOR AREA: 538 sq.ft. (50.0 sq.m.) approx.
White every attempt has been made to execute the accuracy of the floorpine cortained force, measurement of scorr, windows, rooms and any other forms are approximate and no responsibility is taken for any error prospertor professor. The score of score and service of the score of t