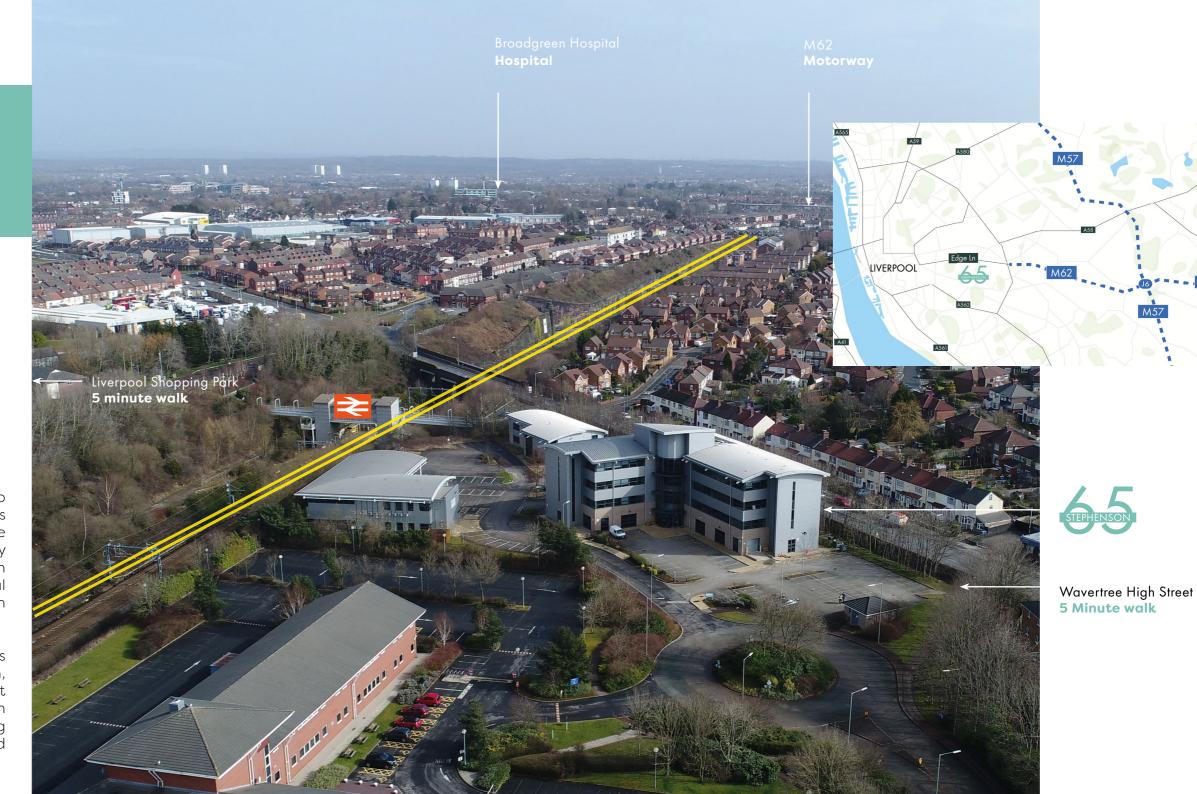

The building is connected directly to Wavertree Technology Park station and also connects to major bus routes throughout the city. Local mobile vendors visit the building daily with cooked refreshments.

Recently developed Liverpool shopping park is located less than five minutes walk from the building with a wide range of national retailers and restaurant operators including; M&S, Boots, Next, Greggs, Costa and Subway.

## Popular Location

65 Stephenson way is closely connected to Edge Lane which provides direct arterial access West to Liverpool City Centre and East to the M62. The building sits on Wavertree technology park adjacent to Liverpool Innovation Park with occupiers including; Sony, Broadgreen Hospital and NHS 24/7 formulating an out of town scientific hub.

The park boasts on site parking with 85 spaces and is serviced by its own railway station, directly connecting to Liverpool Lime Street and Manchester Piccadilly. Bus stops are within a minutes walk, connecting to routes running throughout the city. International airports and seaports are also in close proximity.