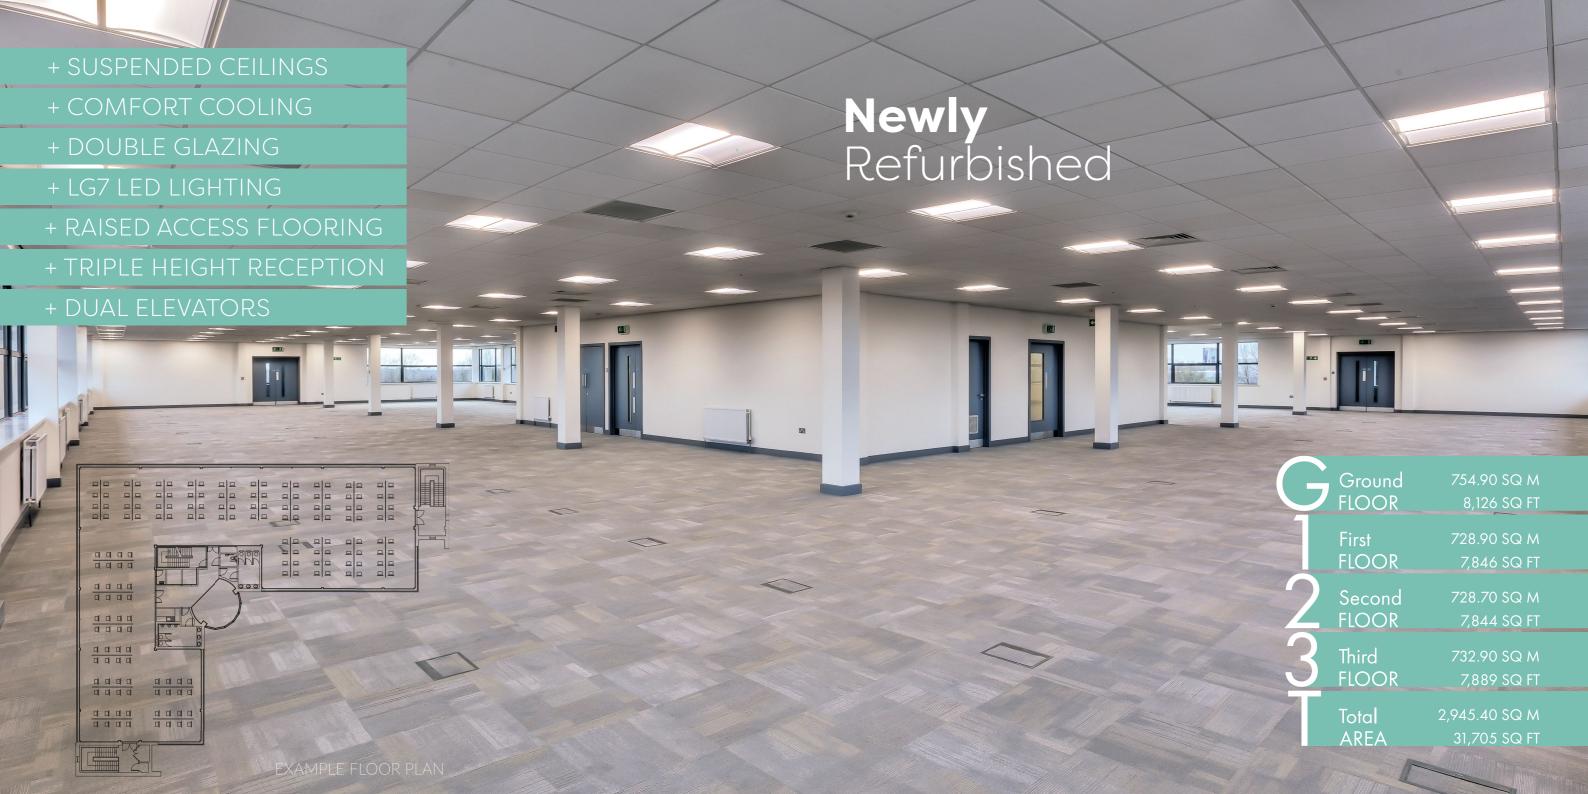

# **Impressive**Reception

65 Stephenson comprises 31,705 sq ft of Grade A office accommodation across 4 floors, including shower facilities, W/C's, lifts and on site parking for 85 spaces, 8 of which are disabled.