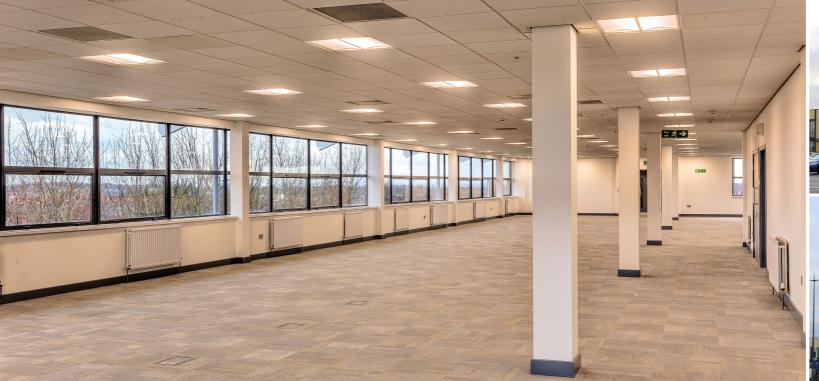

# **Impressive**Reception

65 Stephenson comprises 31,705 sq ft of Grade A office accommodation across 4 floors, including shower facilities, W/C's, lifts and on site parking for 85 spaces, 8 of which are disabled.