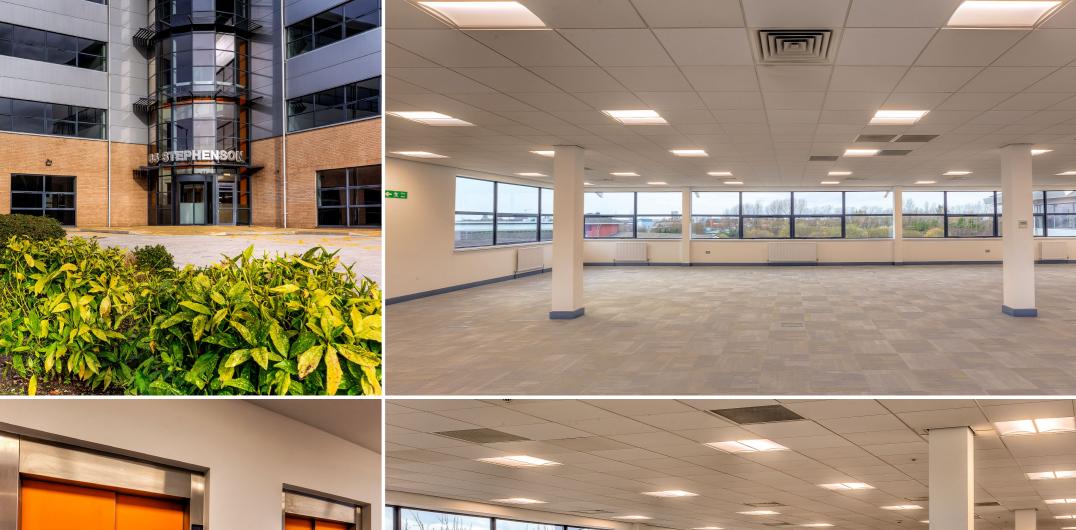

# **Impressive**Reception

65 Stephenson comprises 31,705 sq ft of Grade A office accommodation across 4 floors, including shower facilities, W/C's, lifts and on site parking for 85 spaces, 8 of which are disabled.