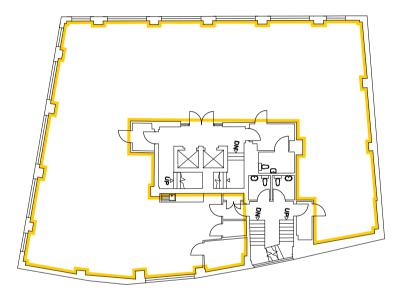

## 1st floor accommodation

Suite First Floor

Size sq.ft 3,316 Car spaces

### 1st floor specification

- Passenger lifts from sub-basement parking to the seventh floor
- Cycle storage

- LED lighting
- Shower facilities
- Comfort cooling

- · Perimeter trunking
- Secure car parking
- 24 hour access