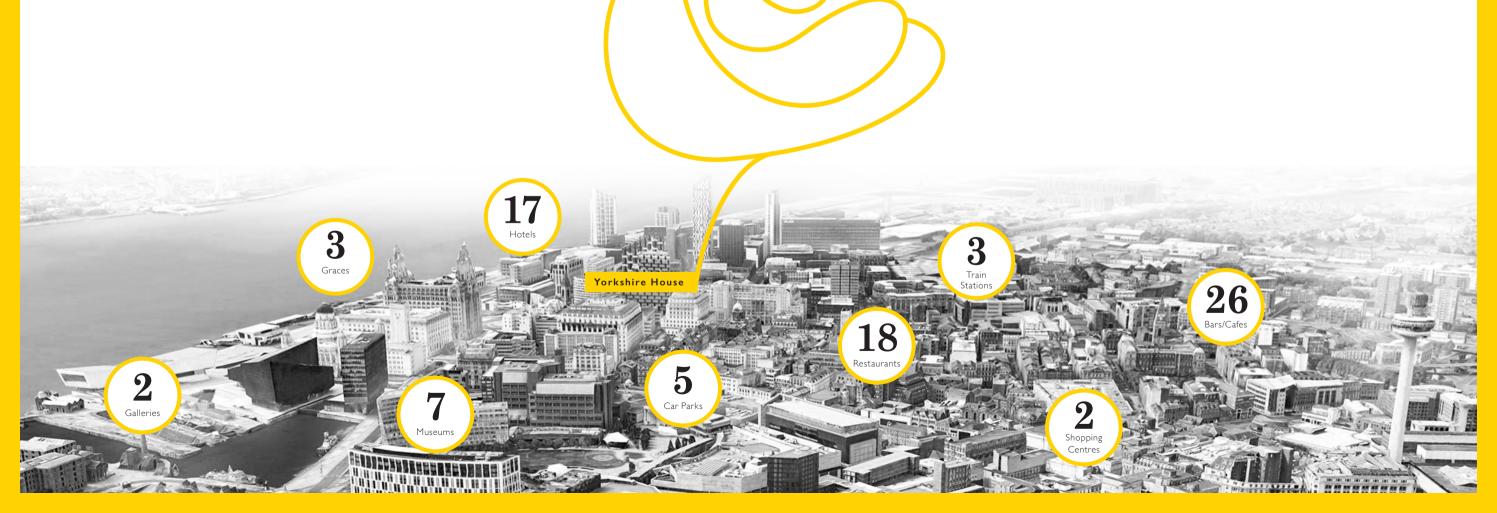

Modern offices from 1,492 - 8,359 sq ft.





Stylish and contemporary office space in the heart of Liverpool's business district

With spacious and flexible floor plates, Yorkshire House offers an environment that is an inspiring place to work.

The building provides high class accommodation with beautiful architectural details combined with a stunning modern interior.

The owners of Yorkshire House have embarked upon a major refurbishment of the building, including new entrance, foyer, enhanced common areas and refurbishment of available office floors.



# An ideal location

All within half a mile radius



## 1st floor accommodation

Suite First Floor

Size sq.ft 3,316 Car spaces





### 1st floor specification

- Passenger lifts from sub-basement parking to the seventh floor
- Cycle storage

- LED lighting
- Shower facilities
- Comfort cooling

- · Perimeter trunking
- Secure car parking
- 24 hour access

### 3rd floor accommodation

Suite **Third Floor** Size sq.ft 1,791 Front

Car spaces

1,492

#### Third Floor



### 3rd floor specification

- · Passenger lifts from sub-basement parking to the seventh floor
- · Cycle storage

- LED lighting
- · Shower facilities
- Comfort cooling

- Perimeter trunking
- Secure car parking
- 24 hour access

### 4th floor accommodation

Suite Size Fourth Floor 1,760 (Front)

Size sq.ft

Car spaces





#### 4th floor specification

- Passenger lifts fr