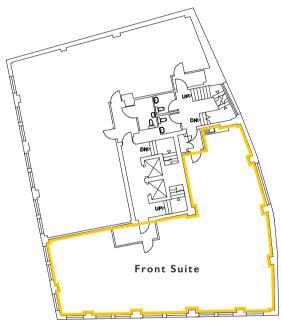

### 3rd floor accommodation

Suite **Third Floor** Size sq.ft 1,791 Front

Car spaces

1,492

#### Third Floor