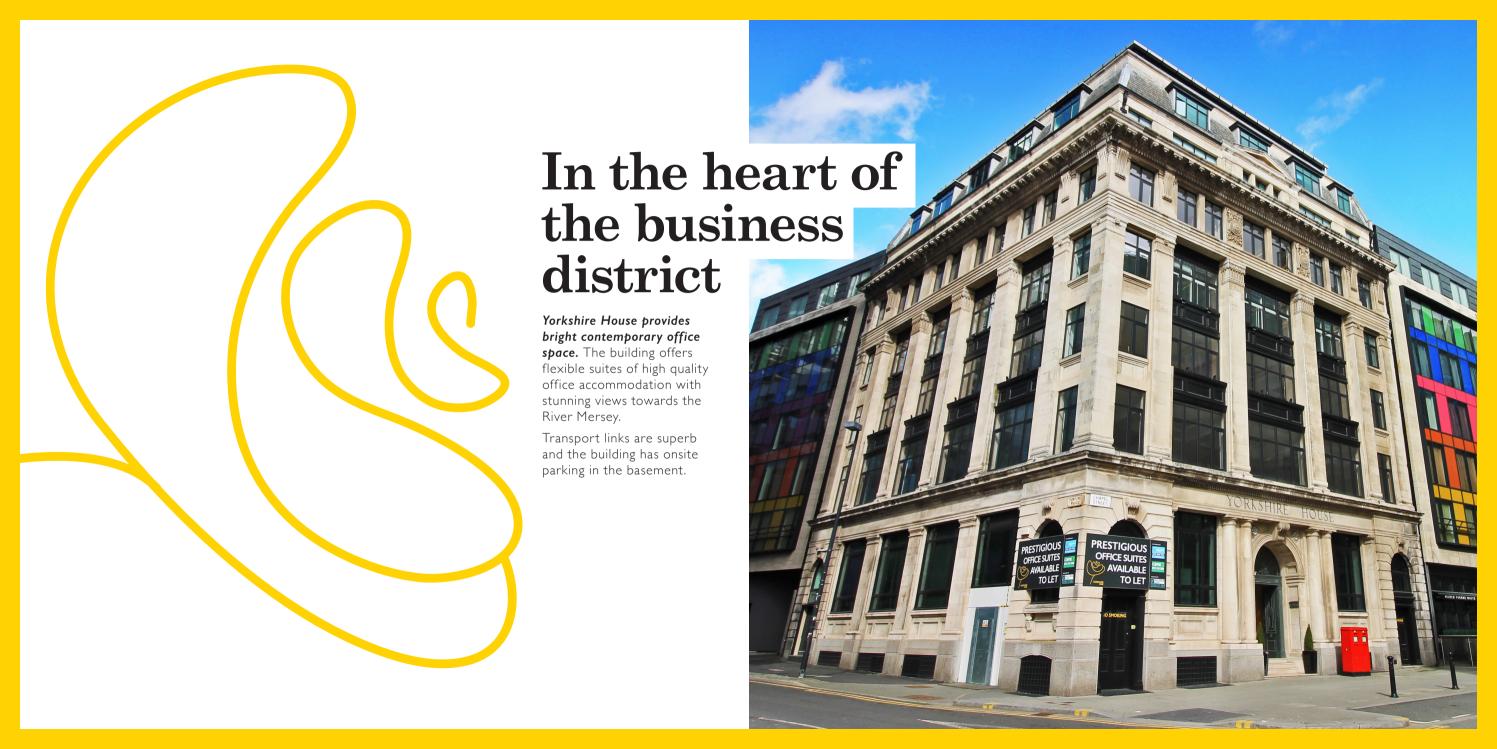

Modern offices from 1,492 - 8,359 sq ft.





Stylish and contemporary office space in the heart of Liverpool's business district

With spacious and flexible floor plates, Yorkshire House offers an environment that is an inspiring place to work.

The building provides high class accommodation with beautiful architectural details combined with a stunning modern interior.

The owners of Yorkshire House have embarked upon a major refurbishment of the building, including new entrance, foyer, enhanced common areas and refurbishment of available office floors.



# An ideal location

All within half a mile radius



## 1st floor accommodation

Suite First Floor

Size sq.ft 3,316 Car spaces





### 1st floor specification

- Passenger lifts from sub-basement parking to the seventh floor
- Cycle storage

- LED lighting
- Shower facilities
- Comfort cooling

- · Perimeter trunking
- Secure car parking
- 24 hour access

### 3rd floor accommodation

Suite **Third Floor** Size sq.ft 1,791 Front

Car spaces

1,492

#### Third Floor



### 3rd floor specification

- · Passenger lifts from sub-basement parking to the seventh floor
- · Cycle storage

- LED lighting
- · Shower facilities
- Comfort cooling

- Perimeter trunking
- Secure car parking
- 24 hour access

### 4th floor accommodation

Suite Size Fourth Floor 1,760 (Front)

Size sq.ft

Car spaces