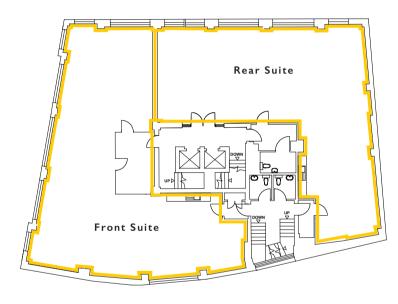

### 4th floor accommodation

Suite Size Fourth Floor 1,760 (Front)

Size sq.ft

Car spaces

#### 4th floor specification

- Passenger lifts from sub-basement parking to the seventh floor
- · Cycle storage

- LED lighting
- · Shower facilities
- Comfort cooling

- Perimeter trunking
- Secure car parking
- 24 hour access