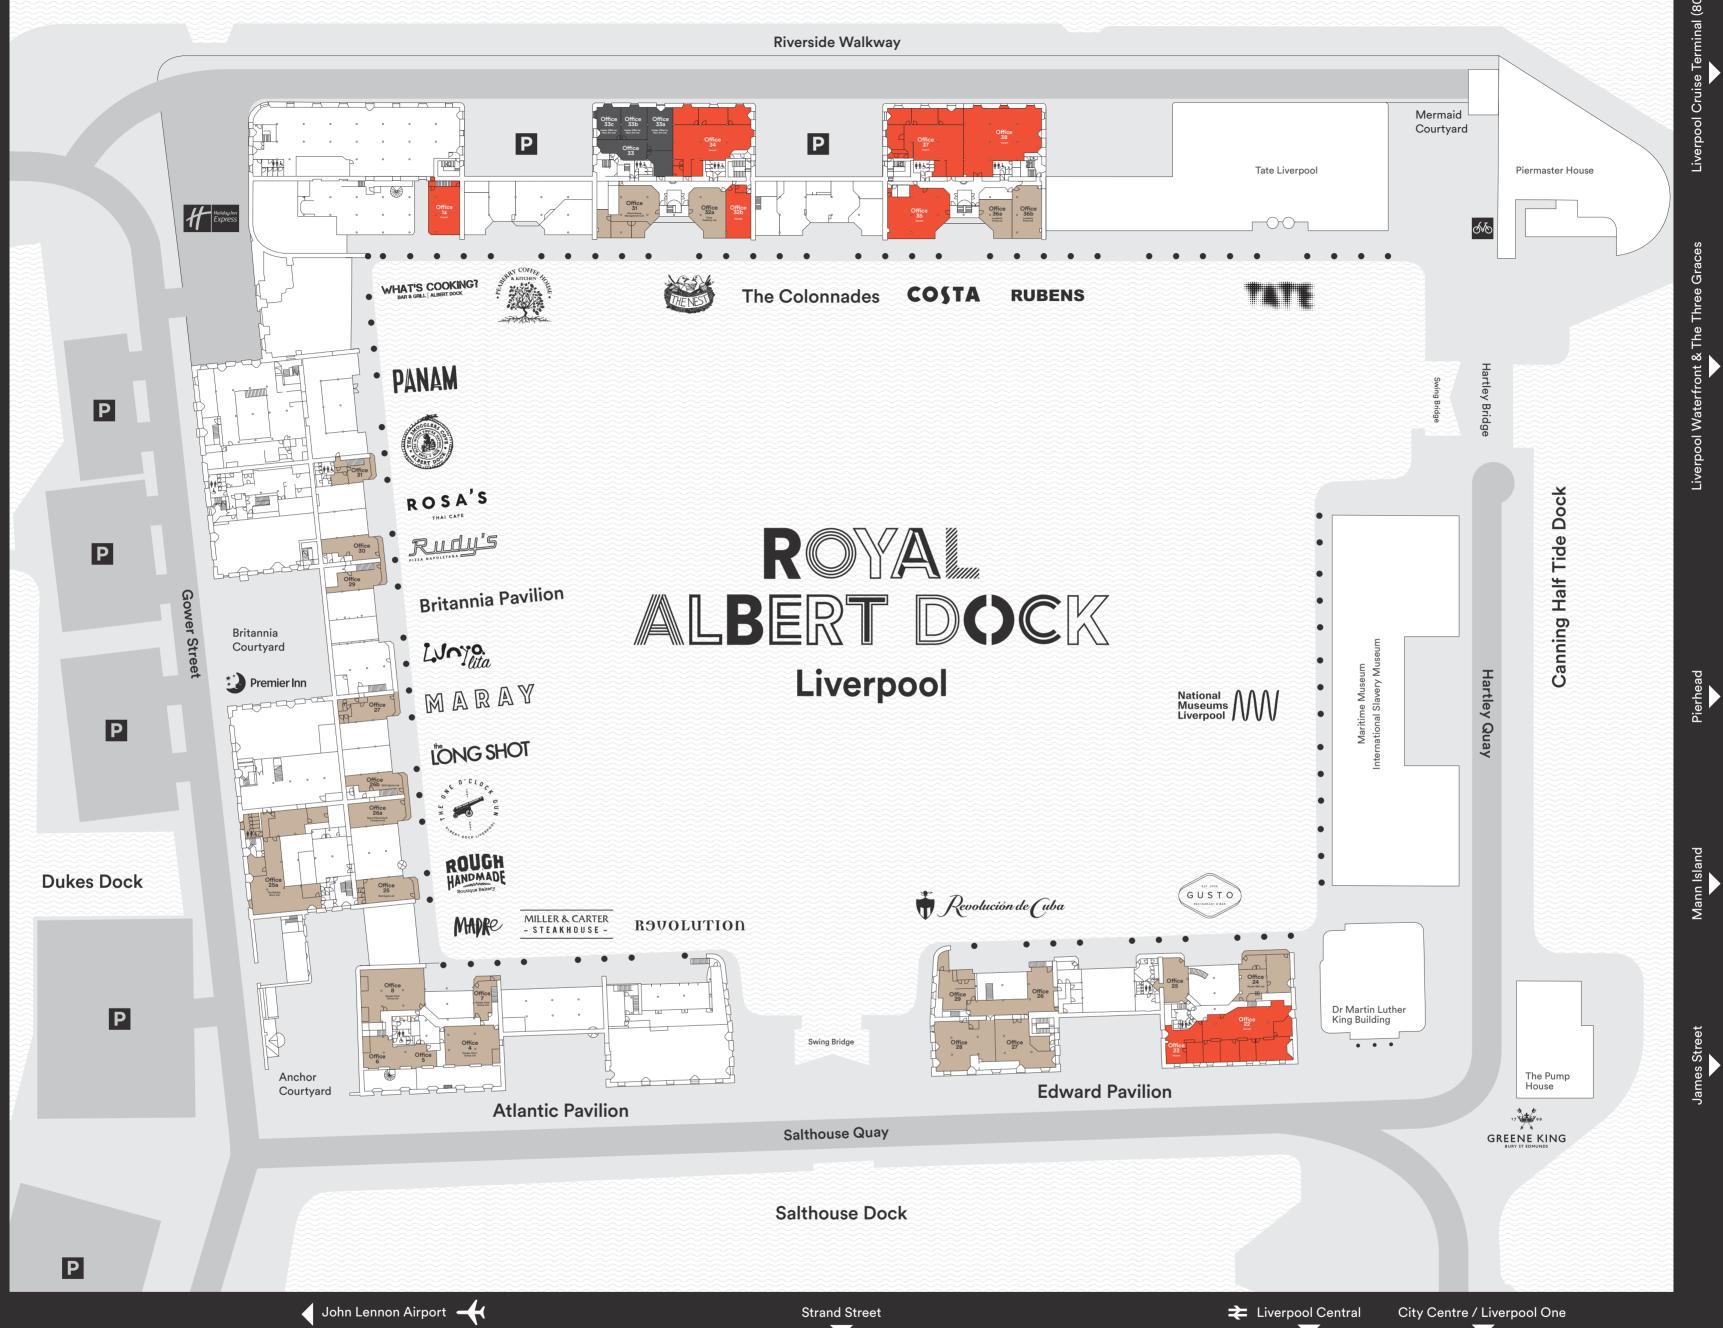

# AVAILABLE SPACE

# EDWARD PAVILION

Suite Size (sq ft) Rent (per annum)

| 22 | 2,023 | £30,345 |
|----|-------|---------|
| 23 | 968   | £14,520 |

# THE COLONNADES

| Size (sq ft) | Rent (per annum)                        |  |
|--------------|-----------------------------------------|--|
| 806          | £12,090                                 |  |
| 654          | £9,810                                  |  |
| 2,273        | £34,095                                 |  |
| 1,419        | £21,285                                 |  |
| 7 2,204      | £33,060                                 |  |
| 38 2,32      | 8 £34,920                               |  |
|              | 806<br>654<br>2,273<br>1,419<br>7 2,204 |  |

# THE COLONNADES

| Suite | Size (sq ft) |       | Rent (per annum) |  |
|-------|--------------|-------|------------------|--|
| 1a    | 80           | 6     | £12,090          |  |
| 32b   | b 654        |       | £9,810           |  |
| 34    |              | 2,273 | £34,095          |  |
| 3     | 35 1,41      |       | 9 £21,285        |  |
|       | 37           | 2,204 | £33,060          |  |
|       | 38           | 2,328 | 3 £34,920        |  |
|       |              |       |                  |  |