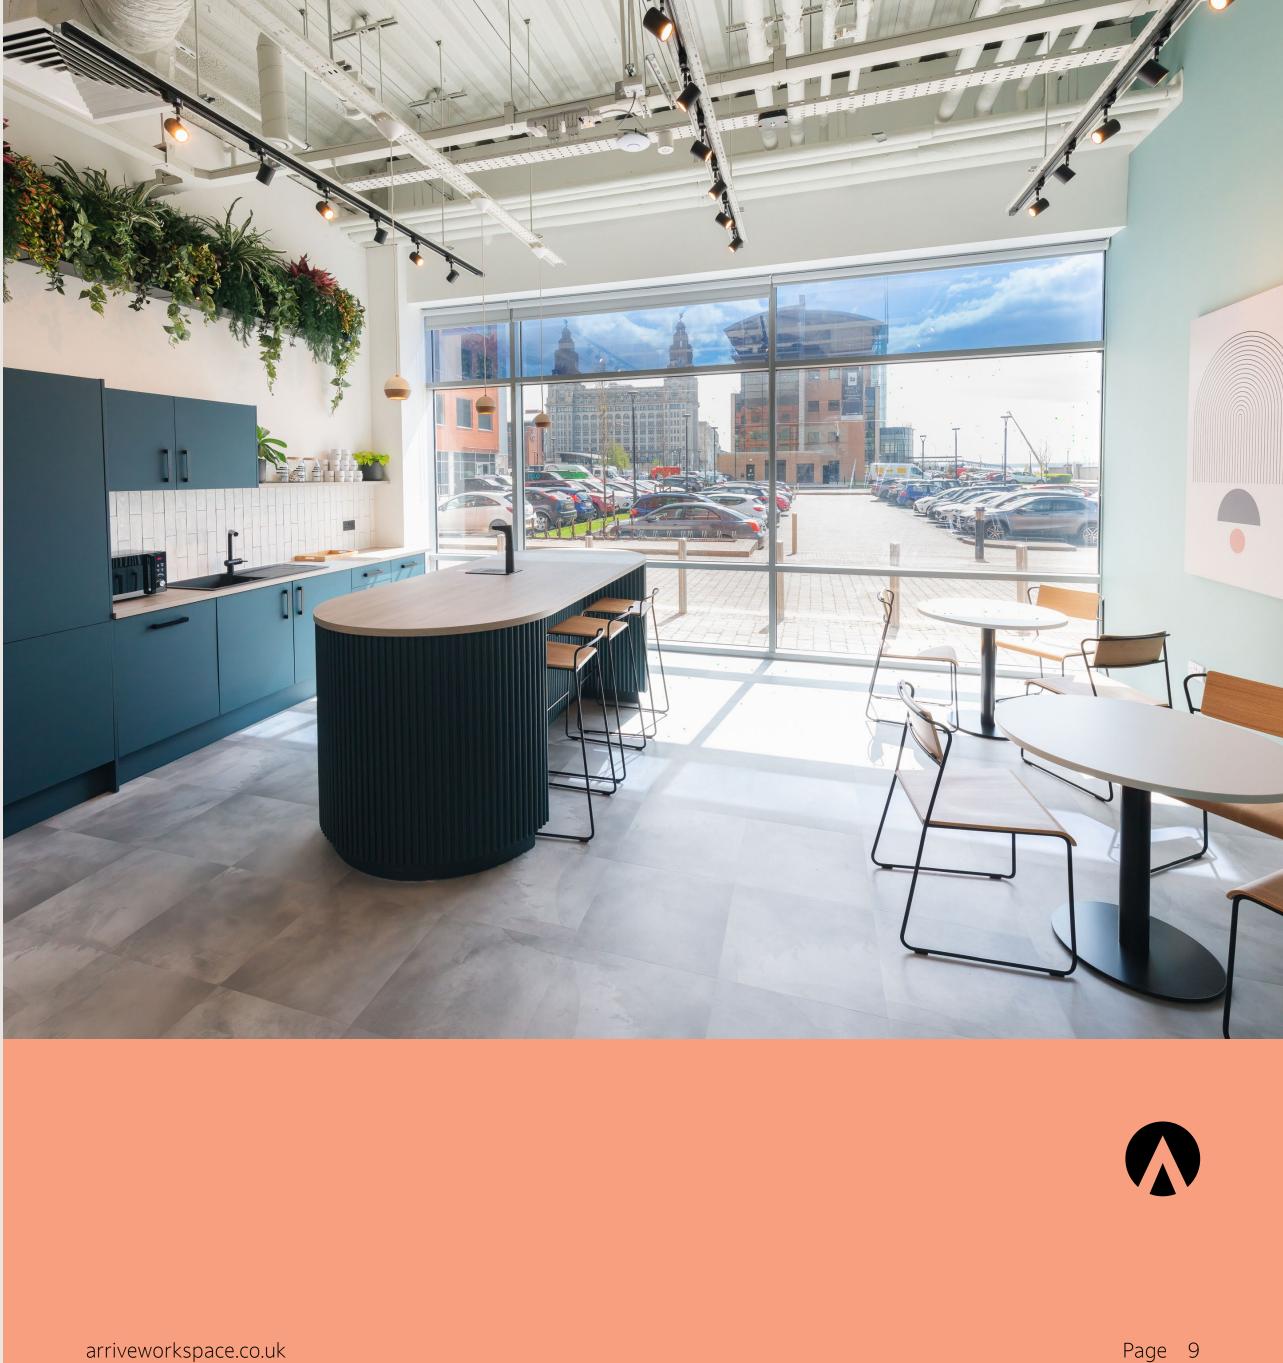

#### page 9

### Community

Your workspace can be as private as you want but you've always got the community around. Our workspaces are designed to create an atmosphere where you can just bump into someone in the corridor, have a little chat and build strong professional relationships. The community is one of the many ways we help you grow.

### Nurturing

To create a growing and dynamic place it's down to us to make the day to day special. We like to create a real buzz whether that is through organising yoga and well-being events or decorating the office to celebrate all occasions. It's the little things that bring a smile, spark joy and create positive, energetic growth.