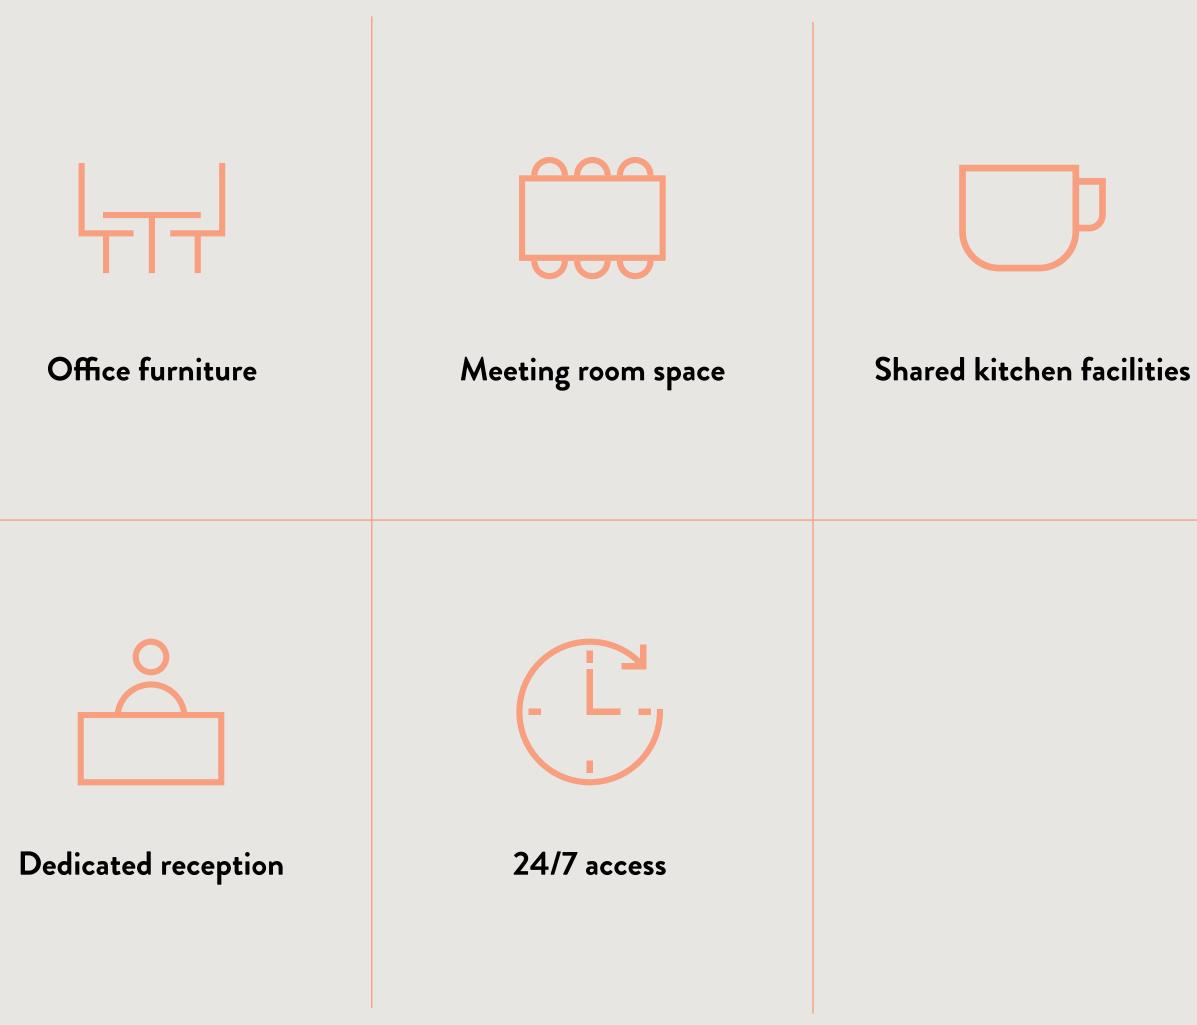

#### **∆RRIVE**

Enjoy a spacious furnished private office with 24/7 access. In it for the long haul? Want the security and stability of a well-designed workspace for you and your team? Become an ∆RRIVE Spacemaker.

#### $\triangle RRIVE$ also offers the following:

Telephone headsets with direct line at **£25.00** (£25.00 per additional headset)

Number Porting (single) at £12.50

Number Porting (range) **at £75.00**  Maintenance support (price varies)

Rename your SSID (POA)

Comms room rack storage (POA)

Car Parking