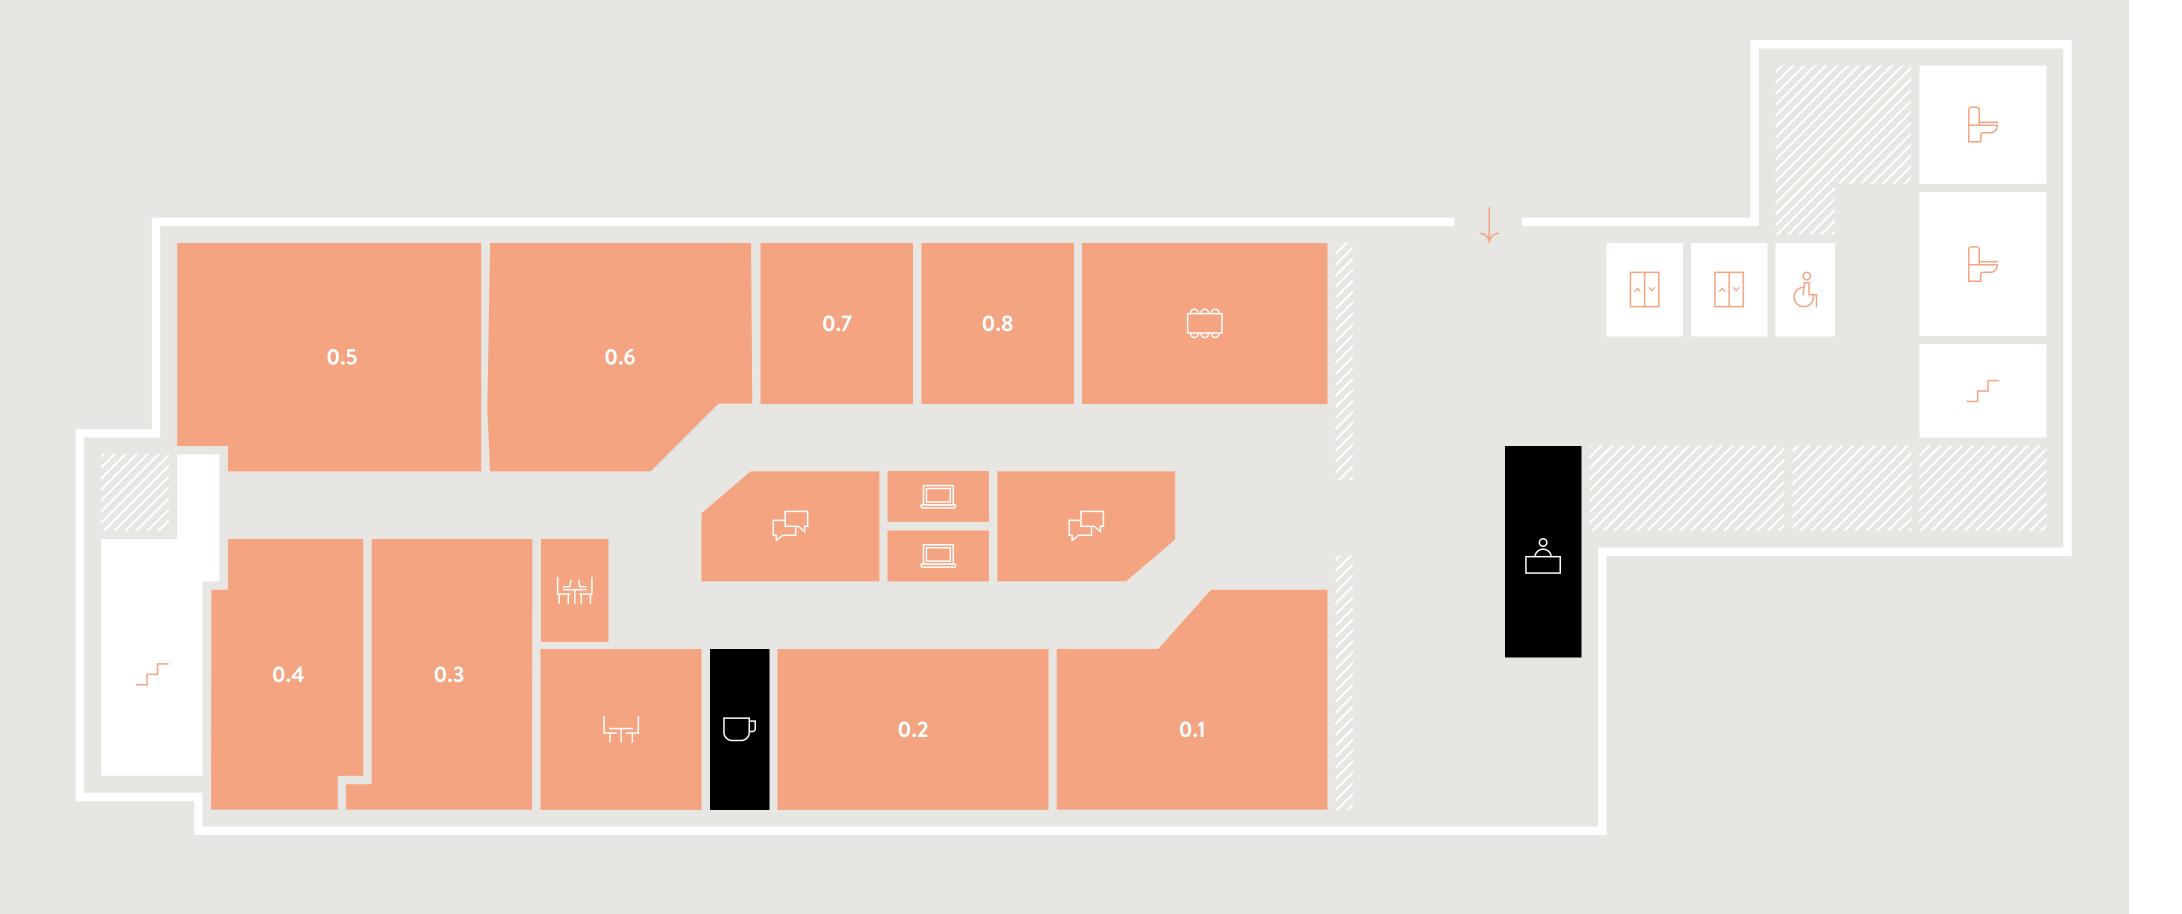

### Ground floor

Key

arriveworkspace.co.uk

#### ∆RRIVE

| COO12person boardroom                                                                                                                                                                                                                                |  | 6 person<br>meeting room |                      |   | Large kitchen<br>breakout area |  | rx2                   |                | Image: Constraint of the second sec |                      |
|------------------------------------------------------------------------------------------------------------------------------------------------------------------------------------------------------------------------------------------------------|--|--------------------------|----------------------|---|--------------------------------|--|-----------------------|----------------|----------------------------------------------------------------------------------------------------------------------------------------------------------------------------------------------------------------------------------------------------------------------------------------------------------------------------------------------------------------------------------------------------------------------------------------------------------------------------------------------------------------------------------------------------------------------------------------------------------------------------------------------------------------------------------------------------------------------------------------------------------------------------------------------------------------------------------------------------------------------------------------------------------------------------------------------------------------------------------------------------------------------------------------------------------------------------------------------------------------------------------------------------------------------------------------------------------------------------------------------------------------------------------------------------------------------------------------------------------------------------------------------------------------------------------------------------------------------------------------------------------------------------------------------------------------------------------------------------------------------------------------------------------------------------------------------------------------------------------------------------------------------------------------------------------------------------------------------------------------------------------------------------------------------------------------------------------------------------------------------------------------------------------------------------------------------------------------------------------------|----------------------|
| <section-header><section-header><section-header><section-header><section-header><section-header><section-header><text></text></section-header></section-header></section-header></section-header></section-header></section-header></section-header> |  | te 0.2<br>desks          | Suite 0.3<br>8 desks | 3 | Suite 0.4<br>6 desks           |  | Suite 0.5<br>12 desks | Suite<br>10 de |                                                                                                                                                                                                                                                                                                                                                                                                                                                                                                                                                                                                                                                                                                                                                                                                                                                                                                                                                                                                                                                                                                                                                                                                                                                                                                                                                                                                                                                                                                                                                                                                                                                                                                                                                                                                                                                                                                                                                                                                                                                                                                                | Suite 0.7<br>4 desks |