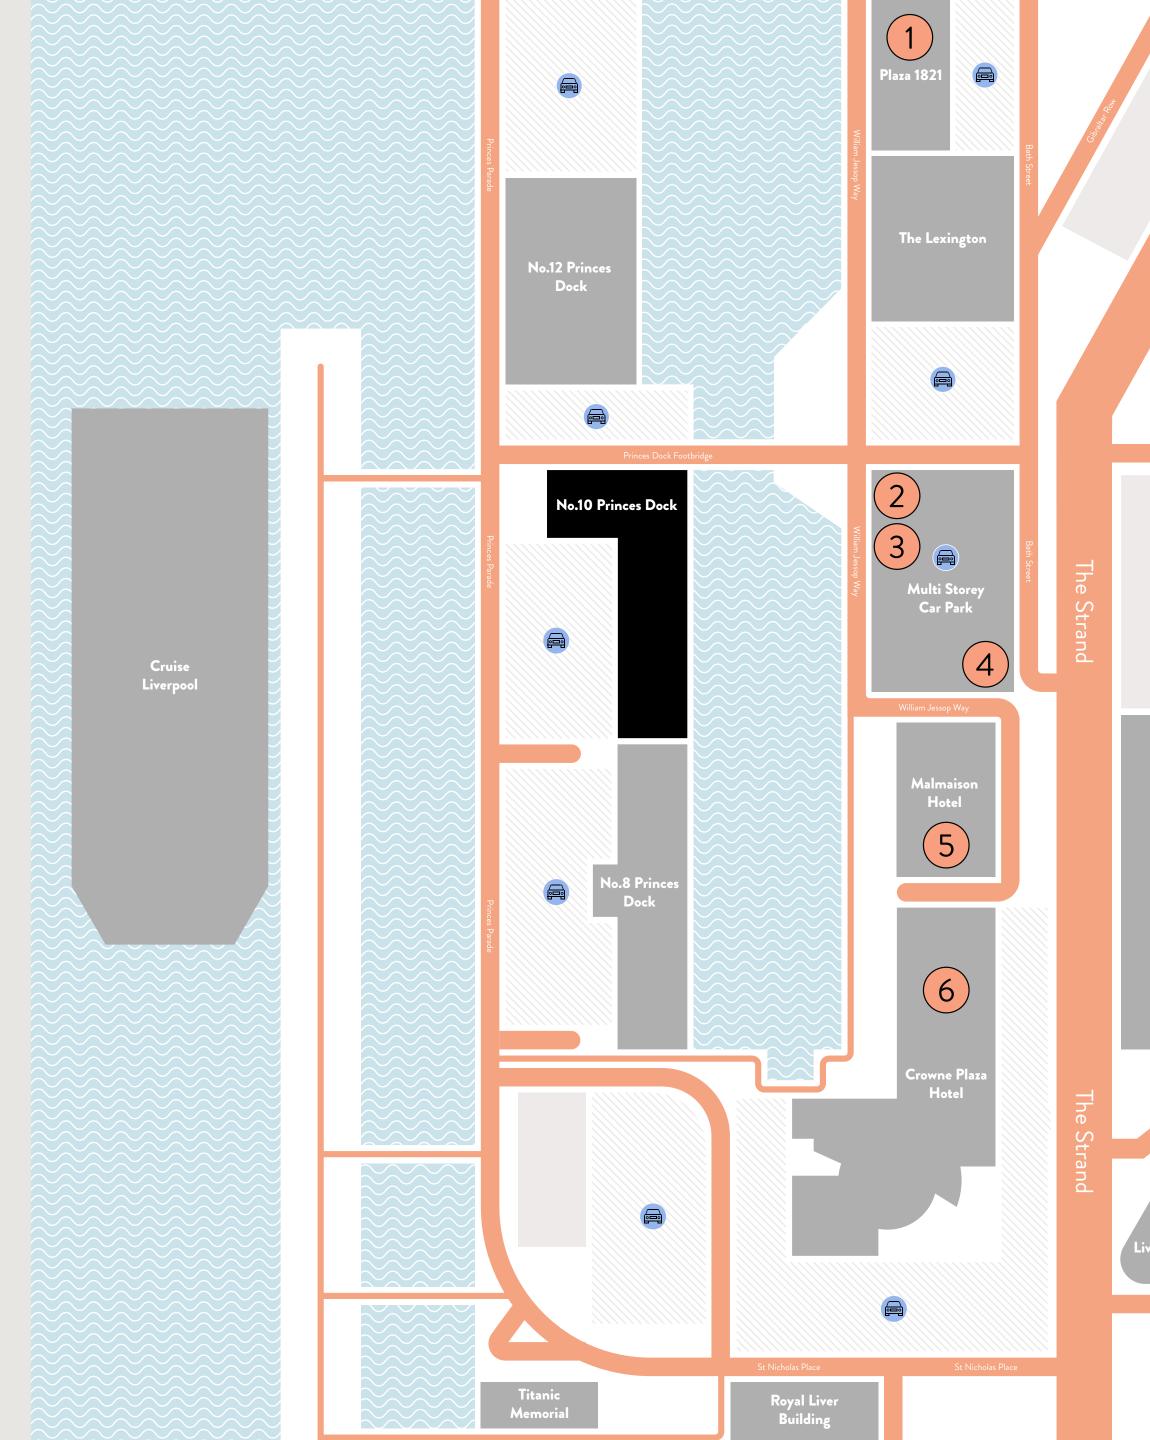

### The perfect place

△RRIVE Liverpool is ideally located on the city's historic waterfront, a stone's throw from the bustling commercial business district.

The office building overlooks the River Mersey and is situated near Europe's first skyscraper, the iconic Royal Liver Building, so you can work in an unrivalled and inspiring location.

- 1. Moose Coffee
- 2. Sainsburys
- 3. Bean Coffee

- 4. Holyrood Nursery
- 5. Malmaison Bar & Grill
- 6. Crowne Plaza Gym

Chapel Street