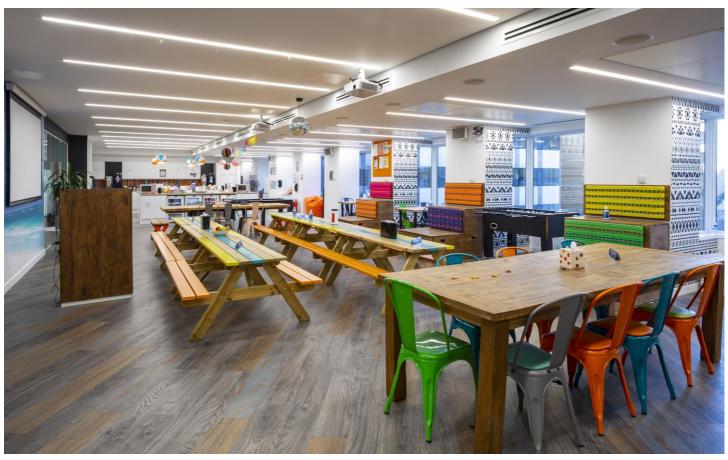

The entire 4<sup>th</sup> floor (which can be split) is fully fitted and furnished benefitting from a large kitchen and breakout area, multiple fitted meeting rooms (15) and a large open plan area with c.290 desks in situ.