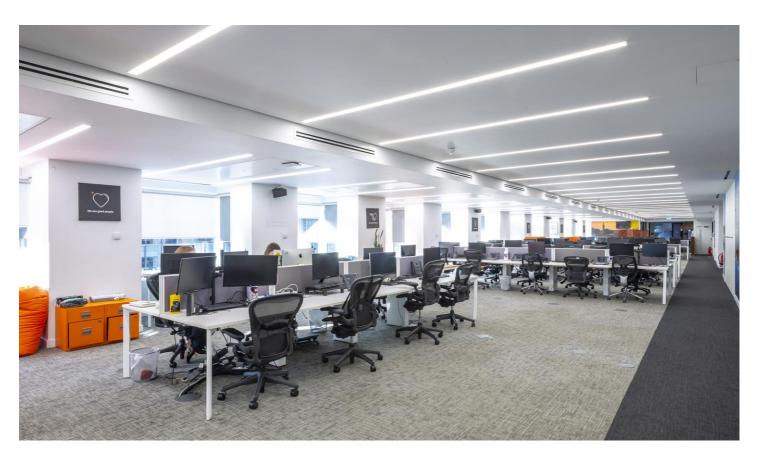

The entire 4<sup>th</sup> floor (which can be split) is fully fitted and furnished benefitting from a large kitchen and breakout area, multiple fitted meeting rooms (15) and a large open plan area with c.290 desks in situ.