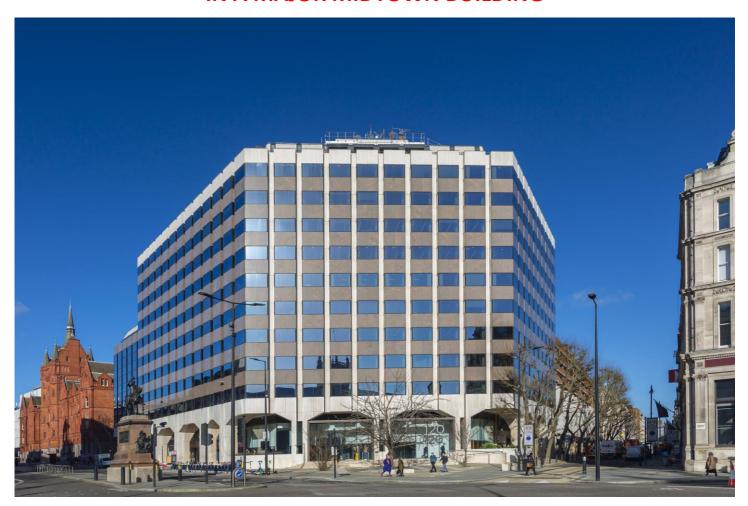

# **LOCATION**

120 Holborn is situated on the north-west side of Holborn Circus, at the junction of Leather Lane, Holborn & Hatton Garden. The building is within a short walk from Chancery Lane Station (Central Line). Farringdon Station is also within a 5 minute walk, providing excellent transport links for the building (Thameslink, Circle, Hammersmith & City, Metropolitan Lines and the Queen Elizabeth Line (due to open in 2022).

#### **DESCRIPTION**

The building benefits from 24/7 security, cycle racks, showers and 24/7 and a commissionaire Monday – Friday, 9am – 6pm. There is also a large communal terrace which is perfect for entertaining clients.