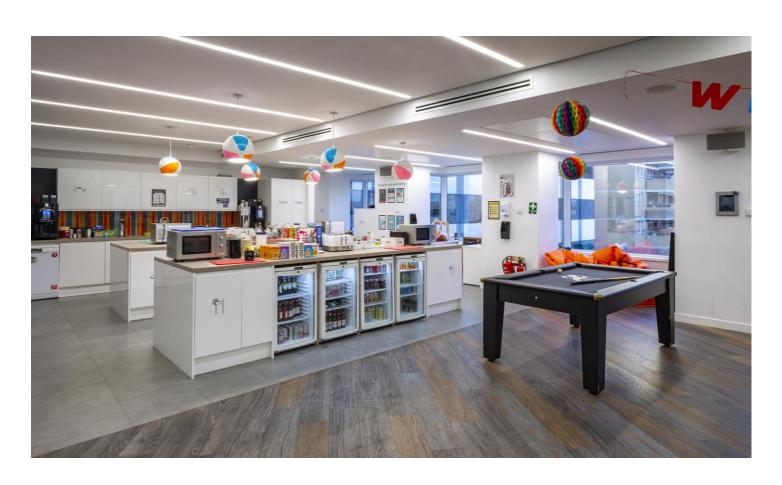

The entire 4<sup>th</sup> floor (which can be split) is fully fitted and furnished benefitting from a large kitchen and breakout area, multiple fitted meeting rooms (15) and a large open plan area with c.290 desks in situ.