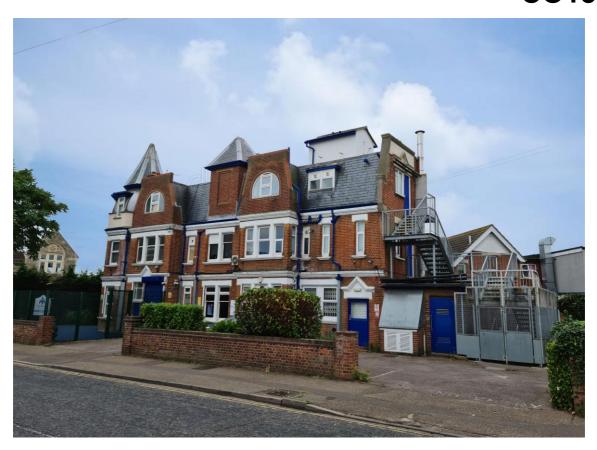

#### **DESCRIPTION**

The available accommodation was used as a former school and care home and currently provides eight rooms, kitchen and 2x WCs on the ground floor, eleven room and a kitchen on the first floor and seven rooms, kitchen and 3x WCs on the third floor. The building also benefits from off street parking and a large private gated outside area.

### **LOCATION**

The building is situated on the corner of Wellesley Road and Pier Avenue, approximately 18 miles to the south-east of Colchester. The shops and amenities of Station Road are within close proximity. Clacton-on-Sea train station is within a 5 minute walk and provides services to London Liverpool Street which take approximately 90 minutes. Clacton beach is nearby to the property.