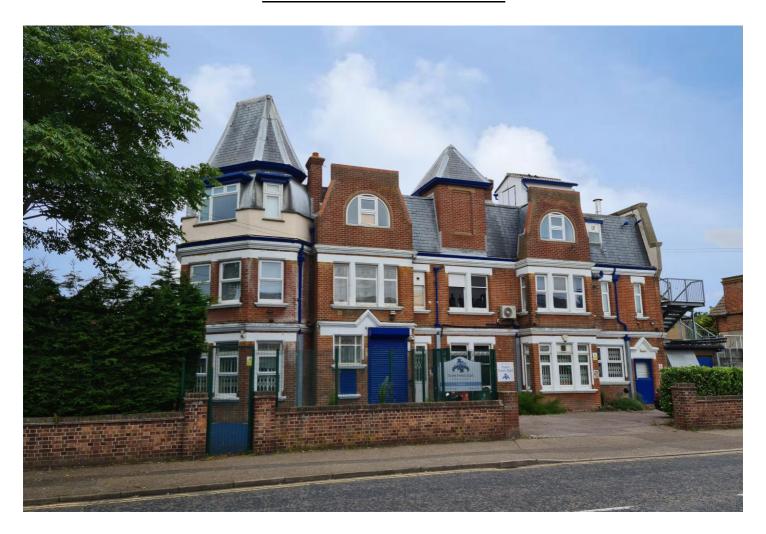

### 1 WELLESLEY ROAD CLACTON-ON-SEA CO15 3PP

# VACANT – FREEHOLD FORMER SCHOOL BUILDING WITH OFF STREET PARKING

#### **DESCRIPTION**

The available accommodation was used as a former school and care home and currently provides eight rooms, kitchen and 2x WCs on the ground floor, eleven room and a kitchen on the first floor and seven rooms, kitchen and 3x WCs on the third floor. The building also benefits from off street parking and a large private gated outside area.

### **LOCATION**

The building is situated on the corner of Wellesley Road and Pier Avenue, approximately 18 miles to the south-east of Colchester. The shops and amenities of Station Road are within close proximity. Clacton-on-Sea train station is within a 5 minute walk and provides services to London Liverpool Street which take approximately 90 minutes. Clacton beach is nearby to the property.