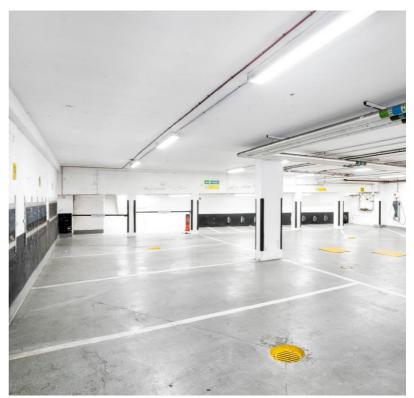

#### **AMENITIES**

- Fan coil air conditioning
- Raised floors
- Metal ceilings with integral lighting
- River views with excellent natural light
- Manned reception
- Private shower on each floor
- Male and female demised toilets on each floor
- 2x 7 person passenger lifts
- Underground parking and bike store