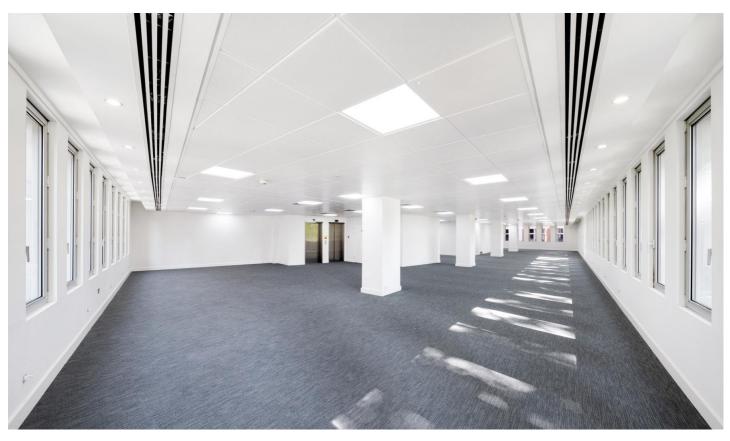

# Newly refurbished office suites:

6<sup>th</sup> floor – 2,780 Sq Ft 1<sup>st</sup> floor - 4,888 Sq Ft

- Bright office floors with superb
  River Views over The Thames and
  Victoria Embankment Gardens
- Both fitted and open plan options
- Excellent transport links to Embankment, Charing Cross and Waterloo
- Immediately available

OFFICE FLOORS AVAILABLE ON A CATEGORY A OR FITTED BASIS

2,780 - 7,668 Sq Ft

#### **AMENITIES**

- Fan coil air conditioning
- Raised floors
- Metal ceilings with integral lighting
- River views with excellent natural light
- Manned reception
- Private shower on each floor
- Male and female demised toilets on each floor
- 2x 7 person passenger lifts
- Underground parking and bike store

#### **ACCOMMODATION**

| FLOOR           | SIZE (Sq. Ft.) | STATUS      |
|-----------------|----------------|-------------|
| 6 <sup>th</sup> | 2,780          | Available   |
| 5 <sup>th</sup> | 3,407          | Under Offer |
| 1st             | 4,888          | Available   |
| TOTAL           | 7,668          |             |