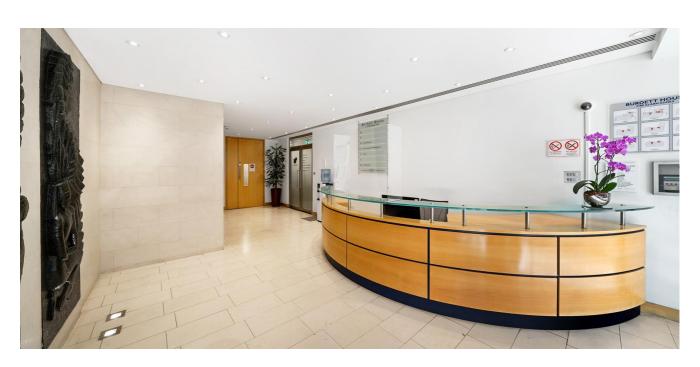

#### **AMENITIES**

- Fan coil air conditioning
- Raised floors
- Metal ceilings with integral lighting
- River views with excellent natural light
- Manned reception
- Private shower on each floor
- Male and female demised toilets on each floor
- 2x 7 person passenger lifts
- Underground parking and bike store