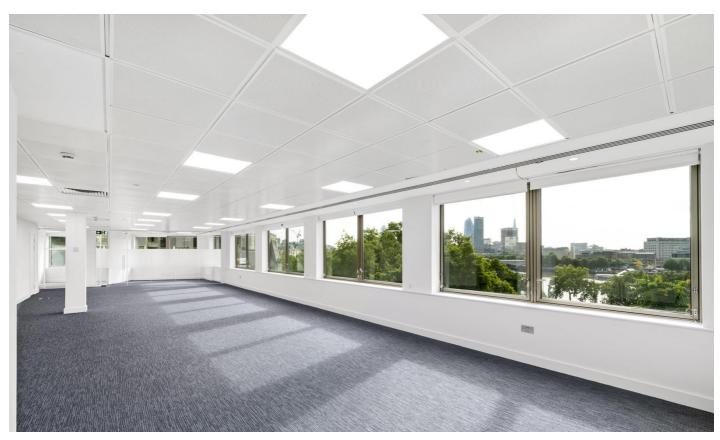

# Newly refurbished office suites:

6<sup>th</sup> floor – 2,780 Sq Ft 1<sup>st</sup> floor - 4,888 Sq Ft

- Bright office floors with superb
  River Views over The Thames and
  Victoria Embankment Gardens
- Both fitted and open plan options
- Excellent transport links to Embankment, Charing Cross and Waterloo
- Immediately available

#### **AMENITIES**

- Fan coil air conditioning
- Raised floors
- Metal ceilings with integral lighting
- River views with excellent natural light
- Manned reception
- Private shower on each floor
- Male and female demised toilets on each floor
- 2x 7 person passenger lifts
- Underground parking and bike store