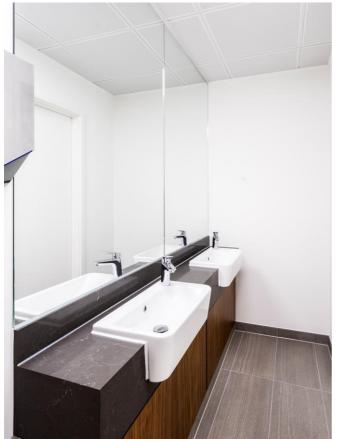

#### **AMENITIES**

- Fan coil air conditioning
- Raised floors
- Metal ceilings with integral lighting
- River views with excellent natural light
- Manned reception
- Private shower on each floor
- Male and female demised toilets on each floor
- 2x 7 person passenger lifts
- Underground parking and bike store