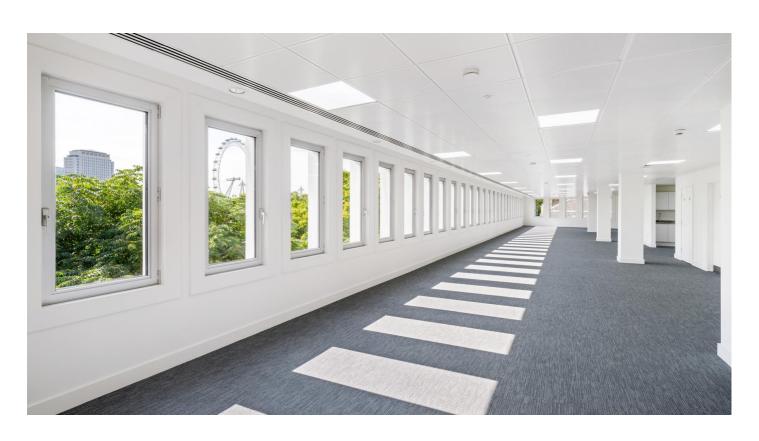

# Newly refurbished office suites:

6<sup>th</sup> floor – 2,780 Sq Ft 1<sup>st</sup> floor - 4,888 Sq Ft

- Bright office floors with superb
  River Views over The Thames and
  Victoria Embankment Gardens
- Both fitted and open plan options
- Excellent transport links to Embankment, Charing Cross and Waterloo
- Immediately available

#### **AMENITIES**

- Fan coil air conditioning
- Raised floors
- Metal ceilings with integral lighting
- River views with excellent natural light
- Manned reception
- Private shower on each floor
- Male and female demised toilets on each floor
- 2x 7 person passenger lifts
- Underground parking and bike store