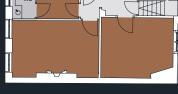

# THE BUILDING IS ARRANGED OVER LOWER GROUND TO THIRD FLOORS

| FLOOR        | SQ M  | SQ FT |
|--------------|-------|-------|
| Third        | 32.9  | 354   |
| Second       | 37.4  | 403   |
| First        | 38.0  | 409   |
| Ground       | 64.7  | 696   |
| Lower Ground | 27.3  | 294   |
| Vault 1      | 5.1   | 55    |
| Vault 2      | 3.4   | 37    |
| Total (NIA)  | 208.8 | 2,248 |

#### 37.4 SQ M / 403 SQ FT

32.9 SQ M / 354 SQ FT

38 SQ M / 409 SQ FT