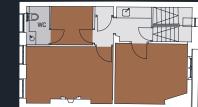

# THE BUILDING IS ARRANGED OVER LOWER GROUND TO THIRD FLOORS

| FLOOR        | SQ M  | SQ FT |
|--------------|-------|-------|
| Third        | 32.9  | 354   |
| Second       | 37.4  | 403   |
| First        | 38.0  | 409   |
| Ground       | 64.7  | 696   |
| Lower Ground | 27.3  | 294   |
| Vault 1      | 5.1   | 55    |
| Vault 2      | 3.4   | 37    |
| Total (NIA)  | 208.8 | 2,248 |

#### 37.4 SQ M / 403 SQ FT

32.9 SQ M / 354 SQ FT

38 SQ M / 409 SQ FT