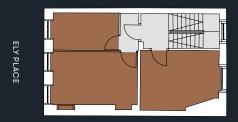

# THE BUILDING IS ARRANGED OVER LOWER GROUND TO THIRD FLOORS

| FLOOR        | SQ M  | SQ FT |
|--------------|-------|-------|
| Third        | 32.9  | 354   |
| Second       | 37.4  | 403   |
| First        | 38.0  | 409   |
| Ground       | 64.7  | 696   |
| Lower Ground | 27.3  | 294   |
| Vault 1      | 5.1   | 55    |
| Vault 2      | 3.4   | 37    |
| Total (NIA)  | 208.8 | 2,248 |

# LOWER GROUND FLOOR

Vault 1

Vault 2

ELY PLACE

WC

**THIRD FLOOR** 

ELY PLACE