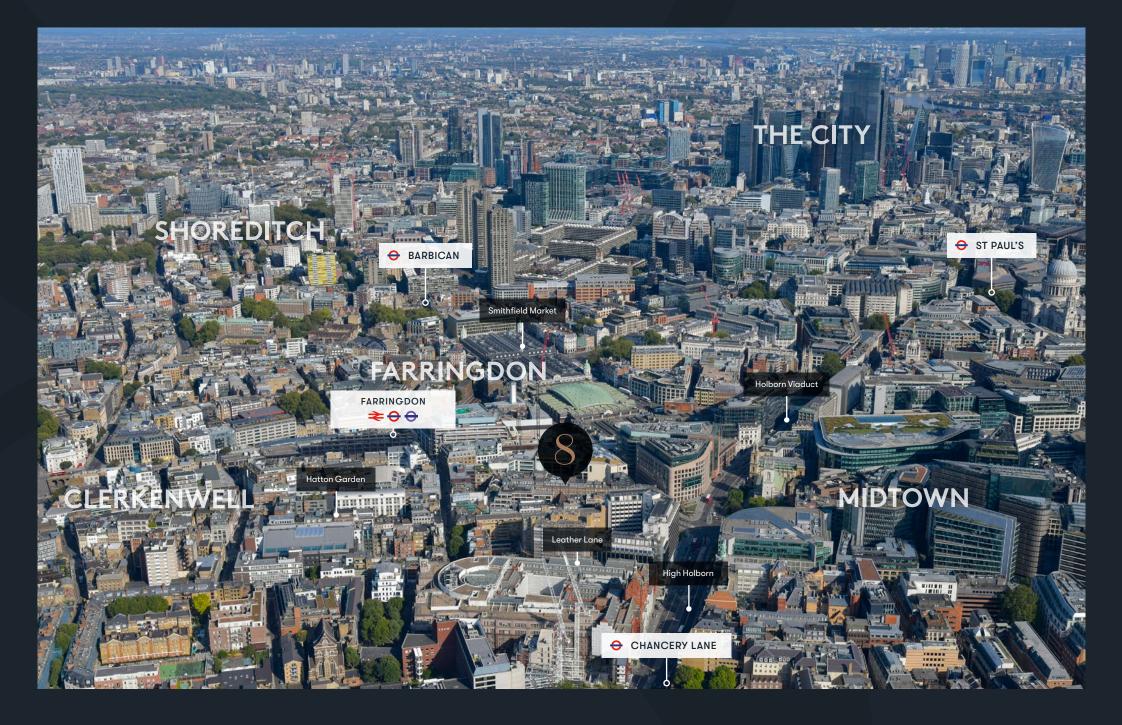

# THE LOCATION

# **POSITIONED AMONGST VIBRANT AMENITIES**

This area is noted for it's historic links to the legal profession with the Inns of Court, the diamond centre of Hatton Garden, with the old Smithfield Market and the Leather Lane market nearby. Now a vibrant mixed community with excellent shopping, restaurants, bars and hotels.

| LINKS | WALK    | CYCLE                                                                                                                                                                                                                                                                                                                                                                                                                                                                                                                                                                                                                                                                                                                                                                                                                                                                                                                                                                                                                                                                                                                                                                                                                                                                                                                                                                                                                                                                                                                                                                      |
|-------|---------|----------------------------------------------------------------------------------------------------------------------------------------------------------------------------------------------------------------------------------------------------------------------------------------------------------------------------------------------------------------------------------------------------------------------------------------------------------------------------------------------------------------------------------------------------------------------------------------------------------------------------------------------------------------------------------------------------------------------------------------------------------------------------------------------------------------------------------------------------------------------------------------------------------------------------------------------------------------------------------------------------------------------------------------------------------------------------------------------------------------------------------------------------------------------------------------------------------------------------------------------------------------------------------------------------------------------------------------------------------------------------------------------------------------------------------------------------------------------------------------------------------------------------------------------------------------------------|
| ⇔     | 5 mins  | 2 mins                                                                                                                                                                                                                                                                                                                                                                                                                                                                                                                                                                                                                                                                                                                                                                                                                                                                                                                                                                                                                                                                                                                                                                                                                                                                                                                                                                                                                                                                                                                                                                     |
| € € € | 5 mins  | 3 mins                                                                                                                                                                                                                                                                                                                                                                                                                                                                                                                                                                                                                                                                                                                                                                                                                                                                                                                                                                                                                                                                                                                                                                                                                                                                                                                                                                                                                                                                                                                                                                     |
| *     | 9 mins  | 3 mins                                                                                                                                                                                                                                                                                                                                                                                                                                                                                                                                                                                                                                                                                                                                                                                                                                                                                                                                                                                                                                                                                                                                                                                                                                                                                                                                                                                                                                                                                                                                                                     |
| 0     | 11 mins | 6 mins                                                                                                                                                                                                                                                                                                                                                                                                                                                                                                                                                                                                                                                                                                                                                                                                                                                                                                                                                                                                                                                                                                                                                                                                                                                                                                                                                                                                                                                                                                                                                                     |
| 0     | 11 mins | 5 mins                                                                                                                                                                                                                                                                                                                                                                                                                                                                                                                                                                                                                                                                                                                                                                                                                                                                                                                                                                                                                                                                                                                                                                                                                                                                                                                                                                                                                                                                                                                                                                     |
| 0     | 18 mins | 9 mins                                                                                                                                                                                                                                                                                                                                                                                                                                                                                                                                                                                                                                                                                                                                                                                                                                                                                                                                                                                                                                                                                                                                                                                                                                                                                                                                                                                                                                                                                                                                                                     |
| € ⊖   | 21 mins | 7 mins                                                                                                                                                                                                                                                                                                                                                                                                                                                                                                                                                                                                                                                                                                                                                                                                                                                                                                                                                                                                                                                                                                                                                                                                                                                                                                                                                                                                                                                                                                                                                                     |
| € € € | 21 mins | 8 mins                                                                                                                                                                                                                                                                                                                                                                                                                                                                                                                                                                                                                                                                                                                                                                                                                                                                                                                                                                                                                                                                                                                                                                                                                                                                                                                                                                                                                                                                                                                                                                     |
|       |         | <ul> <li>⊖</li> <li>5 mins</li> <li>↓</li> <li>↓&lt;</li></ul> |