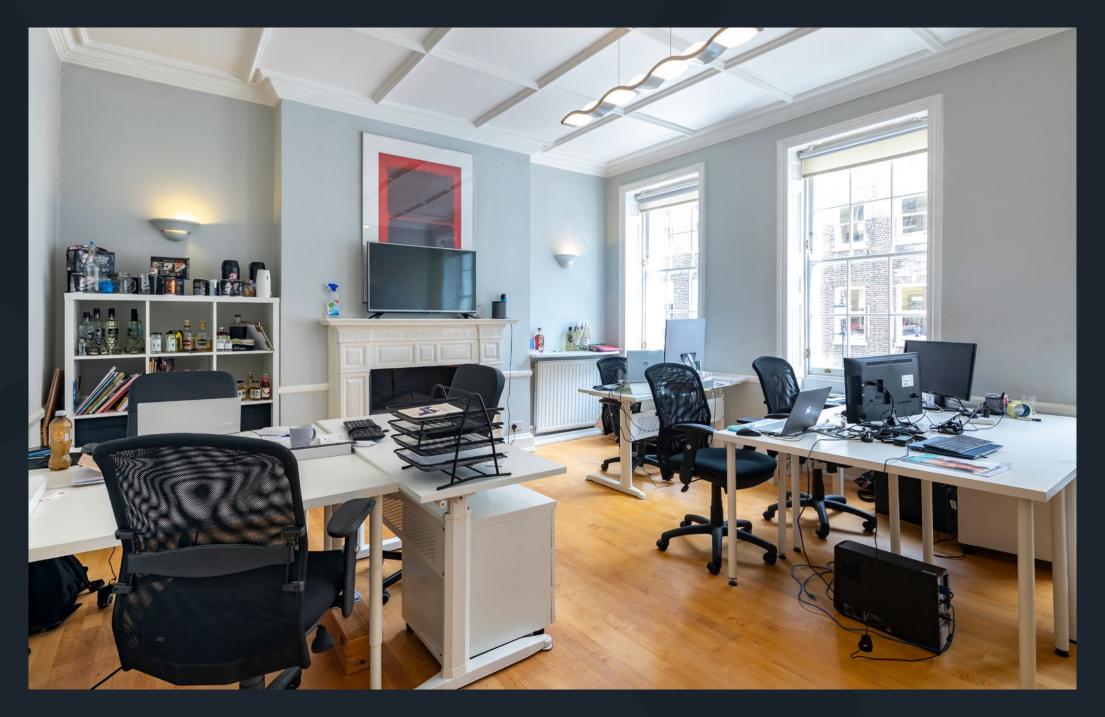

#### THE BUILDING

Situated in a private gated street leading into Charterhouse Street, within the Hatton Garden Conservation area. Arranged over lower ground, ground and three upper floors totalling 2,248 sq ft.

The basement provides a large room with good natural light, WC, shower and kitchen area. The vaults accessed via the basement have been tanked and are used as storage space.

The ground floor is split into 2 large rooms, the front being a large 8 person meeting room providing original oak storage cabinets. The rear room is fully open plan benefitting from superb skylight.

The first floor and above provides 2 rooms on each floor with generous high ceilings, excellent light and original features.

The third floor has a large WC and a kitchen area which serves the building.