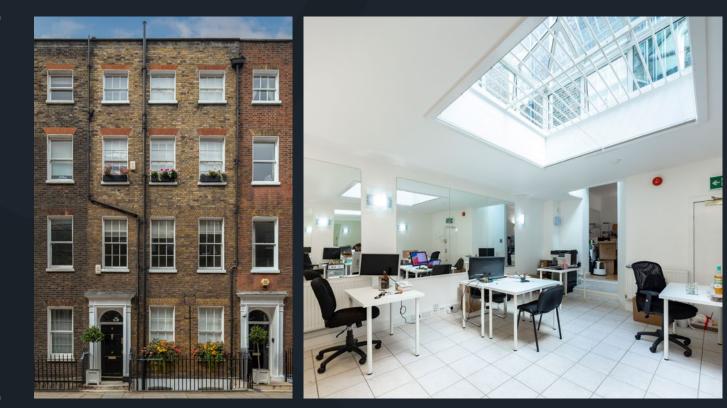

#### THE BUILDING

Situated in a private gated street leading into Charterhouse Street, within the Hatton Garden Conservation area. Arranged over lower ground, ground and three upper floors totalling 2,248 sq ft.

The basement provides a large room with good natural light, WC, shower and kitchen area. The vaults accessed via the basement have been tanked and are used as storage space.

The ground floor is split into 2 large rooms, the front being a large 8 person meeting room providing original oak storage cabinets. The rear room is fully open plan benefitting from superb skylight.

The first floor and above provides 2 rooms on each floor with generous high ceilings, excellent light and original features.

The third floor has a large WC and a kitchen area which serves the building.

# HISTORY

Built in c1773 by C Cole and J Gorgam on land that used to be part of the Palace of Bishops of Ely. Grade II listed, with a cast iron oil lamp on railings of special note. The ground floor front room includes a pair of original glazed Georgian fitted bookcases. The oil lamp on the railing of No 8. is one of the oldest in London (based on the age of the building, ironwork and very simple design).