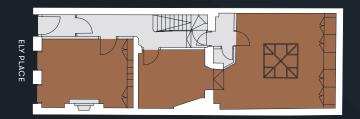

# THE BUILDING IS ARRANGED OVER LOWER GROUND TO THIRD FLOORS

| FLOOR        | SQ M  | SQ FT |
|--------------|-------|-------|
| Third        | 32.9  | 354   |
| Second       | 37.4  | 403   |
| First        | 38.0  | 409   |
| Ground       | 64.7  | 696   |
| Lower Ground | 27.3  | 294   |
| Vault 1      | 5.1   | 55    |
| Vault 2      | 3.4   | 37    |
| Total (NIA)  | 208.8 | 2,248 |

#### 37.4 SQ M / 403 SQ FT

32.9 SQ M / 354 SQ FT

38 SQ M / 409 SQ FT