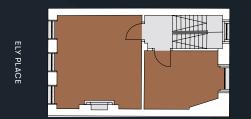

# THE BUILDING IS ARRANGED OVER LOWER GROUND TO THIRD FLOORS

| FLOOR        | SQ M  | SQ FT |
|--------------|-------|-------|
| Third        | 32.9  | 354   |
| Second       | 37.4  | 403   |
| First        | 38.0  | 409   |
| Ground       | 64.7  | 696   |
| Lower Ground | 27.3  | 294   |
| Vault 1      | 5.1   | 55    |
| Vault 2      | 3.4   | 37    |
| Total (NIA)  | 208.8 | 2,248 |

# LOWER GROUND FLOOR

Vault 1

Vault 2

ELY PLACE

WC

**THIRD FLOOR** 

ELY PLACE