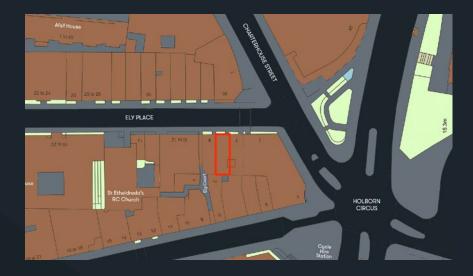

# THE LOCATION

# **POSITIONED AMONGST VIBRANT AMENITIES**

This area is noted for it's historic links to the legal profession with the Inns of Court, the diamond centre of Hatton Garden, with the old Smithfield Market and the Leather Lane market nearby. Now a vibrant mixed community with excellent shopping, restaurants, bars and hotels.