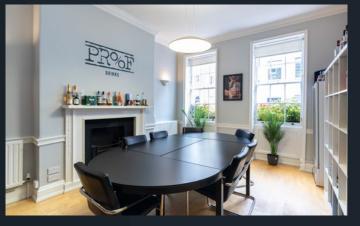

The basement provides a large room with good natural light, WC, shower and kitchen area. The vaults accessed via the basement have been tanked and are used as storage space.

The ground floor is split into 2 large rooms, the front being a large 8 person meeting room providing original oak storage cabinets. The rear room is fully open plan benefitting from superb skylight.

#### **TENANCY SCHEDULE**

| Floor        | Tenant                  | Rent<br>(per annum) | Lease<br>Expiry    | Break<br>Option | Comments        |
|--------------|-------------------------|---------------------|--------------------|-----------------|-----------------|
| Basement     | GN Support Limited      | £10,356.00          | Tenancy At<br>Will | -               | _               |
| Ground       | Proof Drinks Limited    | £30,336.50          | 8th July 2024      | 9th July 2022   | Break exercised |
| First Rear   | Cut Rum Limited         | £6,715.00           | 8th July 2024      | 9th July 2022   | Break exercised |
| First Front  | Cazcabel Drinks Limited | £11,475.00          | 8th July 2024      | 9th July 2022   | Break exercised |
| Second Rear  | JPJ (UK) Limited        | £6,715.00           | 8th July 2024      | 9th July 2022   | Break exercised |
| Second Front | Ruffnek Beer Limited    | £11,475.00          | 8th July 2024      | 9th July 2022   | Break exercised |
| Third        | Vacant                  | -                   | -                  | -               | -               |
| Total        |                         | £77,072.50          |                    |                 |                 |