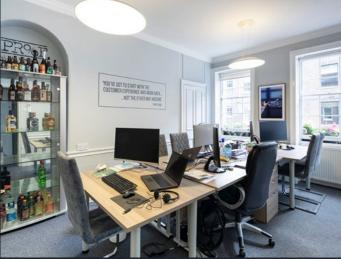

#### THE BUILDING

Situated in a private gated street leading into Charterhouse Street, within the Hatton Garden Conservation area. Arranged over lower ground, ground and three upper floors totalling 2,248 sq ft.

The basement provides a large room with good natural light, WC, shower and kitchen area. The vaults accessed via the basement have been tanked and are used as storage space.

The ground floor is split into 2 large rooms, the front being a large 8 person meeting room providing original oak storage cabinets. The rear room is fully open plan benefitting from superb skylight.

The first floor and above provides 2 rooms on each floor with generous high ceilings, excellent light and original features.

The third floor has a large WC and a kitchen area which serves the building.