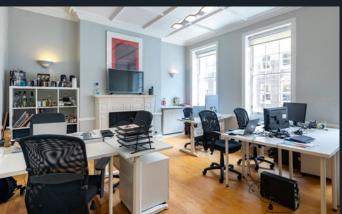

The basement provides a large room with good natural light, WC, shower and kitchen area. The vaults accessed via the basement have been tanked and are used as storage space.

The ground floor is split into 2 large rooms, the front being a large 8 person meeting room providing original oak storage cabinets. The rear room is fully open plan benefitting from superb skylight.

The first floor and above provides 2 rooms on each floor with generous high ceilings, excellent light and original features.

The third floor has a large WC and a kitchen area which serves the building.