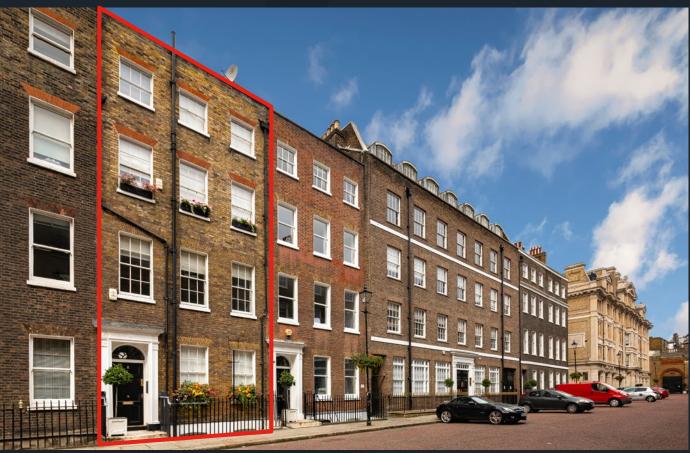

8 ELY PLACE

STUNNING FREEHOLD INVESTMENT OWNER OCCUPIER OPPORTUNITY WITHIN A PRIVATE THOROUGHFARE

# CHARMING PERIOD BUILDING ON A PRIVATE ROAD IN THE HEART OF EC1

- Freehold Interest
- 2,248 Sq Ft (NIA) over lower ground, ground and three upper floors.
- Within easy walking distance of Chancery Lane and Farringdon Stations
- Excellent natural light throughout with high ceilings and original features.
- Let to Proof Drinks and associated companies. Leases expire in July 2022 at £70,339.50 per annum.
- Seeking offers in excess of £1,750,000 (One Million Seven Hundred and Fifty Thousand Pounds). Subject to contract.

#### THE BUILDING

Situated in a private gated street leading into Charterhouse Street, within the Hatton Garden Conservation area. Arranged over lower ground, ground and three upper floors totalling 2,248 sq ft.

# HISTORY

Built in c1773 by C Cole and J Gorgam on land that used to be part of the Palace of Bishops of Ely. Grade II listed, with a cast iron oil lamp on railings of special note. The ground floor front room includes a pair of original glazed Georgian fitted bookcases. The oil lamp on the railing of No 8. is one of the oldest in London (based on the age of the building, ironwork and very simple design).