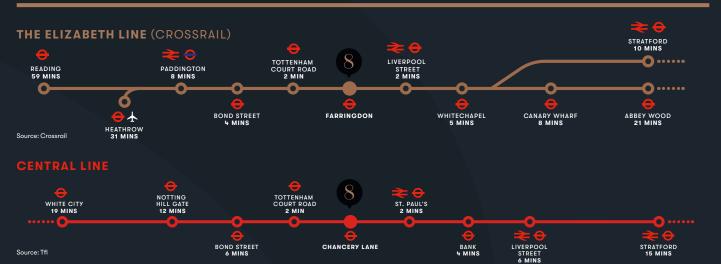

| LINKS | WALK    | CYCLE                                                                                                                                                                                                                                                                                                                                                                                                                                                                                                                                                                                                                                                                                                                                                                                                                                                                                                                                                                                                                                                                                                                                                                                                                                                                                                                                                                                                                                                                                                                                                                      |
|-------|---------|----------------------------------------------------------------------------------------------------------------------------------------------------------------------------------------------------------------------------------------------------------------------------------------------------------------------------------------------------------------------------------------------------------------------------------------------------------------------------------------------------------------------------------------------------------------------------------------------------------------------------------------------------------------------------------------------------------------------------------------------------------------------------------------------------------------------------------------------------------------------------------------------------------------------------------------------------------------------------------------------------------------------------------------------------------------------------------------------------------------------------------------------------------------------------------------------------------------------------------------------------------------------------------------------------------------------------------------------------------------------------------------------------------------------------------------------------------------------------------------------------------------------------------------------------------------------------|
| ⇔     | 5 mins  | 2 mins                                                                                                                                                                                                                                                                                                                                                                                                                                                                                                                                                                                                                                                                                                                                                                                                                                                                                                                                                                                                                                                                                                                                                                                                                                                                                                                                                                                                                                                                                                                                                                     |
| € € € | 5 mins  | 3 mins                                                                                                                                                                                                                                                                                                                                                                                                                                                                                                                                                                                                                                                                                                                                                                                                                                                                                                                                                                                                                                                                                                                                                                                                                                                                                                                                                                                                                                                                                                                                                                     |
| *     | 9 mins  | 3 mins                                                                                                                                                                                                                                                                                                                                                                                                                                                                                                                                                                                                                                                                                                                                                                                                                                                                                                                                                                                                                                                                                                                                                                                                                                                                                                                                                                                                                                                                                                                                                                     |
| 0     | 11 mins | 6 mins                                                                                                                                                                                                                                                                                                                                                                                                                                                                                                                                                                                                                                                                                                                                                                                                                                                                                                                                                                                                                                                                                                                                                                                                                                                                                                                                                                                                                                                                                                                                                                     |
| 0     | 11 mins | 5 mins                                                                                                                                                                                                                                                                                                                                                                                                                                                                                                                                                                                                                                                                                                                                                                                                                                                                                                                                                                                                                                                                                                                                                                                                                                                                                                                                                                                                                                                                                                                                                                     |
| 0     | 18 mins | 9 mins                                                                                                                                                                                                                                                                                                                                                                                                                                                                                                                                                                                                                                                                                                                                                                                                                                                                                                                                                                                                                                                                                                                                                                                                                                                                                                                                                                                                                                                                                                                                                                     |
| € ⊖   | 21 mins | 7 mins                                                                                                                                                                                                                                                                                                                                                                                                                                                                                                                                                                                                                                                                                                                                                                                                                                                                                                                                                                                                                                                                                                                                                                                                                                                                                                                                                                                                                                                                                                                                                                     |
| € € € | 21 mins | 8 mins                                                                                                                                                                                                                                                                                                                                                                                                                                                                                                                                                                                                                                                                                                                                                                                                                                                                                                                                                                                                                                                                                                                                                                                                                                                                                                                                                                                                                                                                                                                                                                     |
|       |         | <ul> <li>⊖</li> <li>5 mins</li> <li>↓</li> <li>↓&lt;</li></ul> |

Source: Tfl

6 MINS

Source: Google Maps