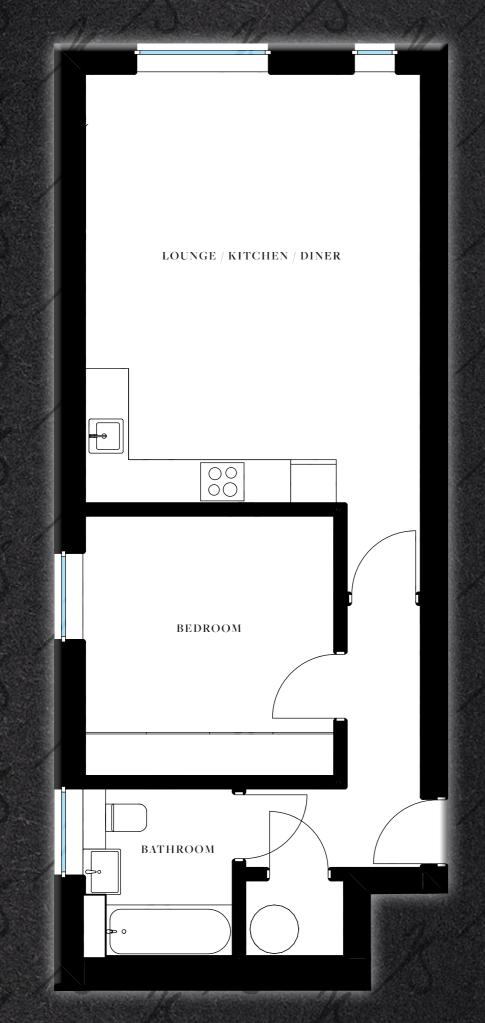

## 548 Sq. Ft

BALFOUR COLLECTIO

GROUND FLOOR APARTMENT

## 473 Sq. Ft

1 Bedroom Apartment with Private Entrance and Parking Space

> LOUNGE KITCHEN/DINER 4162 mm x 4874 mm (13'8" x 16'0")

2663 mm x 3247 mm (8'9" x 10'8"

BATHROOM 1716 mm x 2663 mm (5'8" x 8'9")

BATHROOM 1500 mm x 2100 mm (4'11" x 6'11")