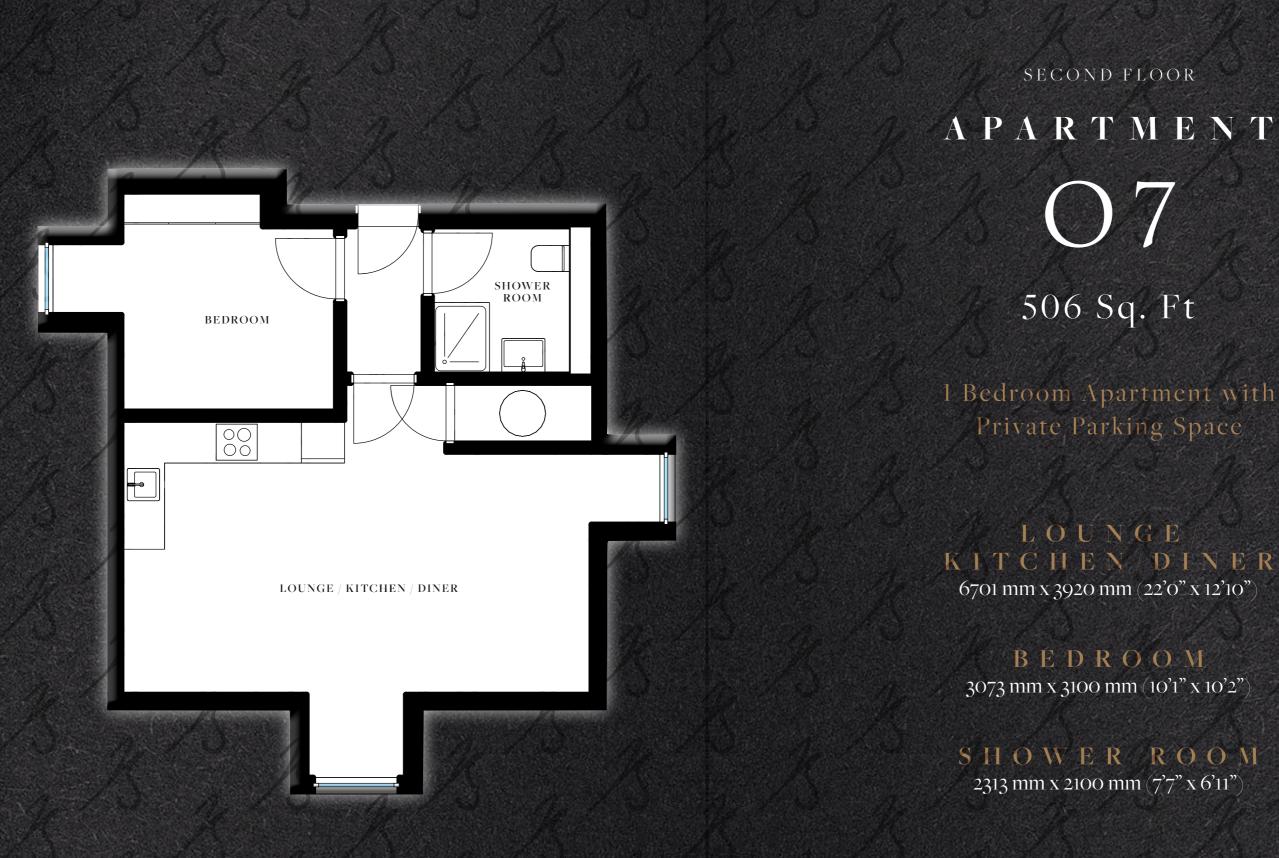

O



GROUND FLOOR APARTMENT



## 473 Sq. Ft

1 Bedroom Apartment with Private Entrance and Parking Space

> LOUNGE KITCHEN/DINER 4162 mm x 4874 mm (13'8" x 16'0")

2663 mm x 3247 mm (8'9" x 10'8"

BATHROOM 1716 mm x 2663 mm (5'8" x 8'9")



BATHROOM 1500 mm x 2100 mm (4'11" x 6'11")

#### FIRST FLOOR

## APARTMENT

O4

## 775 Sq. Ft

Private Parking Space

BALFOUR COLLECTIO

LOUNGE KITCHEN 3880 mm x 4115 mm (12'8" x 13'6")

BEDROOM 1 3770 mm x 4120 mm (12'4" x 13'6"

BEDROOM 2 3770 mm x 3660 mm (12'4" x 12'0")



548 Sq. Ft

1 Bedroom Apartment with Private Parking Space

LOUNGE KITCHEN/DINER 4570 mm x 5784 mm (15'0" x 18'11")

BEDROOM 3500 mm x 3415 mm (11'6" x 11'2")

BATHROOM 2082 mm x 2275 mm (6'10" x 7'5"

HARVEY CONSTRUCTION Heritage Collection

FIRST FLOOR A P A R T M E N T













The difference is in the detail, mixing the latest trends with practical living spaces to create the perfect home.





#### GENERAL

- Walls and ceilings finished in matt white Skirtings and architraves finished in satin white Satin steel door furniture Wooden Floors Brushed Chrome switches and sockets LED low energy down lighting in selected areas TV, satellite and telephone points to living room Timber Sash windows
- Electric radiators

# PRIME SPECIFICATION

## KITCHEN

Fully integrated designer German Kitchens with Siemens appliances

- Washing machine / tumble dryer - Fridge / freezer - Dishwasher - Induction hob - Electric oven - Extractor fan - Soft close units

Stainless steel sink and taps

Quartz work tops

### BATHROOMS

White sanitary ware with concealed cisterns

Chrome