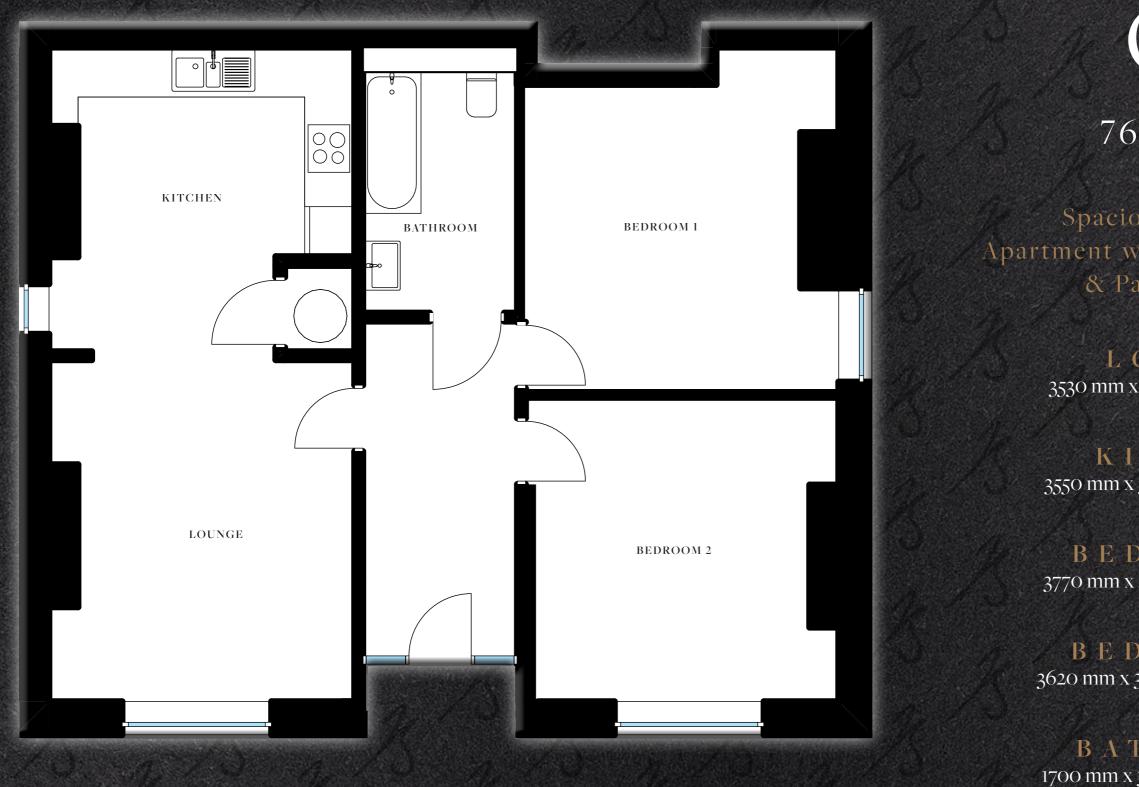

# GROUND FLOOR APARTMENT

O1

## 764 Sq. Ft

Spacious 2 Bedroom Apartment with Private Entrance & Parking Space

> LOUNGE 3530 mm x 4115 mm (11'7" x 13'6")

KITCHEN 3550 mm x 3665 mm (11'8" x 12'0")

BEDROOM 1

3770 mm x 4120 mm (12'4" x 13'6")

BEDROOM 2

3620 mm x 3660 mm (11'10" x 12'0")

BATHROOM 1700 mm x 3300 mm (5'7" x 10'10")

GROUND FLOOR APARTMENT

 $O_2$ 

1 Bedroom Apartment with Private Entrance and Parking Space

> LOUNGE KITCHEN/DINER 4570 mm x 5784 mm (15'0" x 18'11")