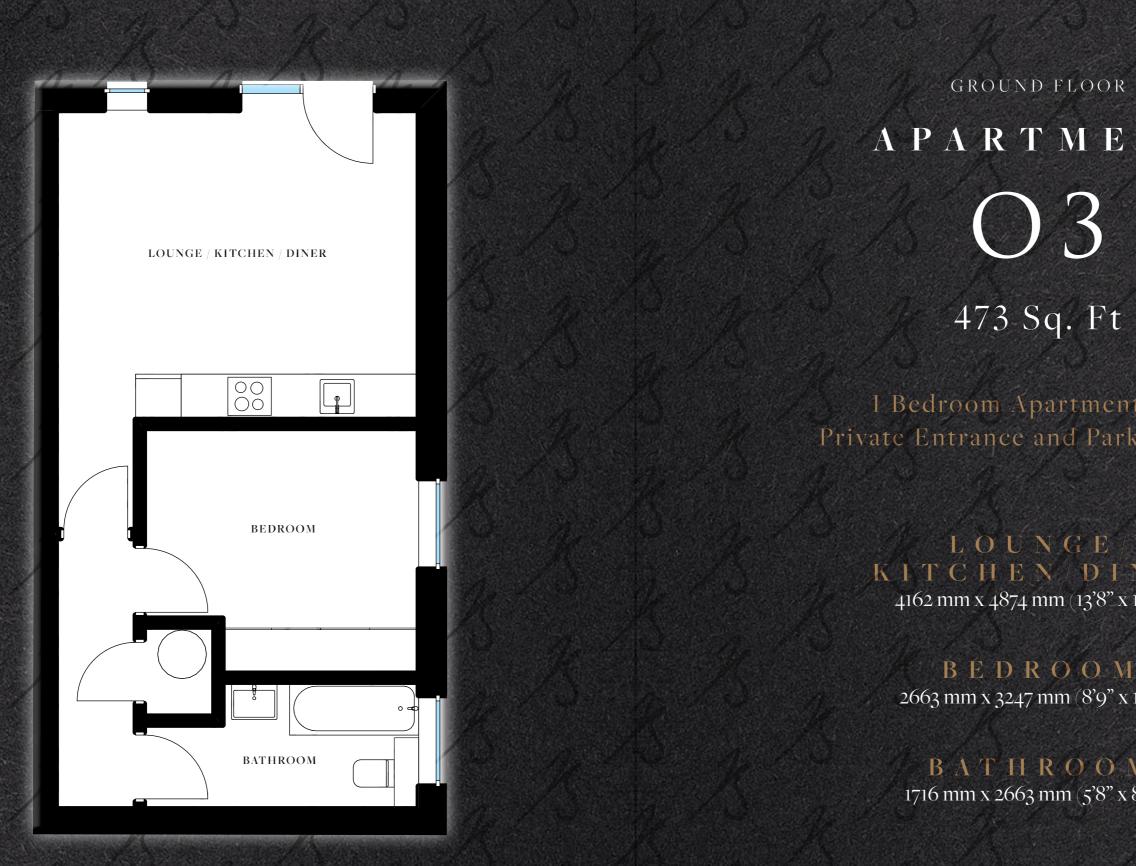

## 473 Sq. Ft

1 Bedroom Apartment with Private Entrance and Parking Space

> LOUNGE KITCHEN/DINER 4162 mm x 4874 mm (13'8" x 16'0")

2663 mm x 3247 mm (8'9" x 10'8"

BATHROOM 1716 mm x 2663 mm (5'8" x 8'9")

BATHROOM 1500 mm x 2100 mm (4'11" x 6'11")