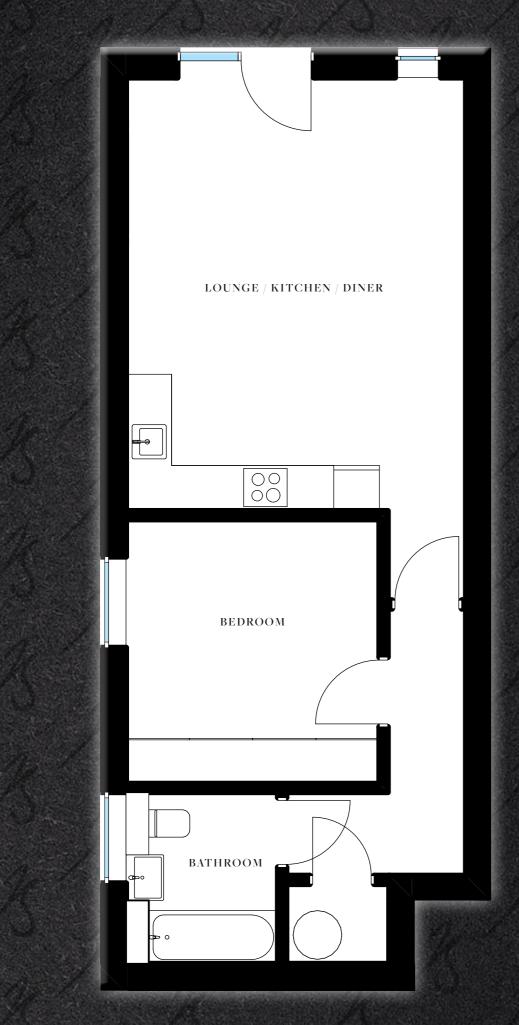

## 548 Sq. Ft

BALFOUR COLLECTIO

GROUND FLOOR APARTMENT

## 473 Sq. Ft

1 Bedroom Apartment with Private Entrance and Parking Space

> LOUNGE KITCHEN/DINER 4162 mm x 4874 mm (13'8" x 16'0")

2663 mm x 3247 mm (8'9" x 10'8"

BATHROOM 1716 mm x 2663 mm (5'8" x 8'9")

BATHROOM 1500 mm x 2100 mm (4'11" x 6'11")