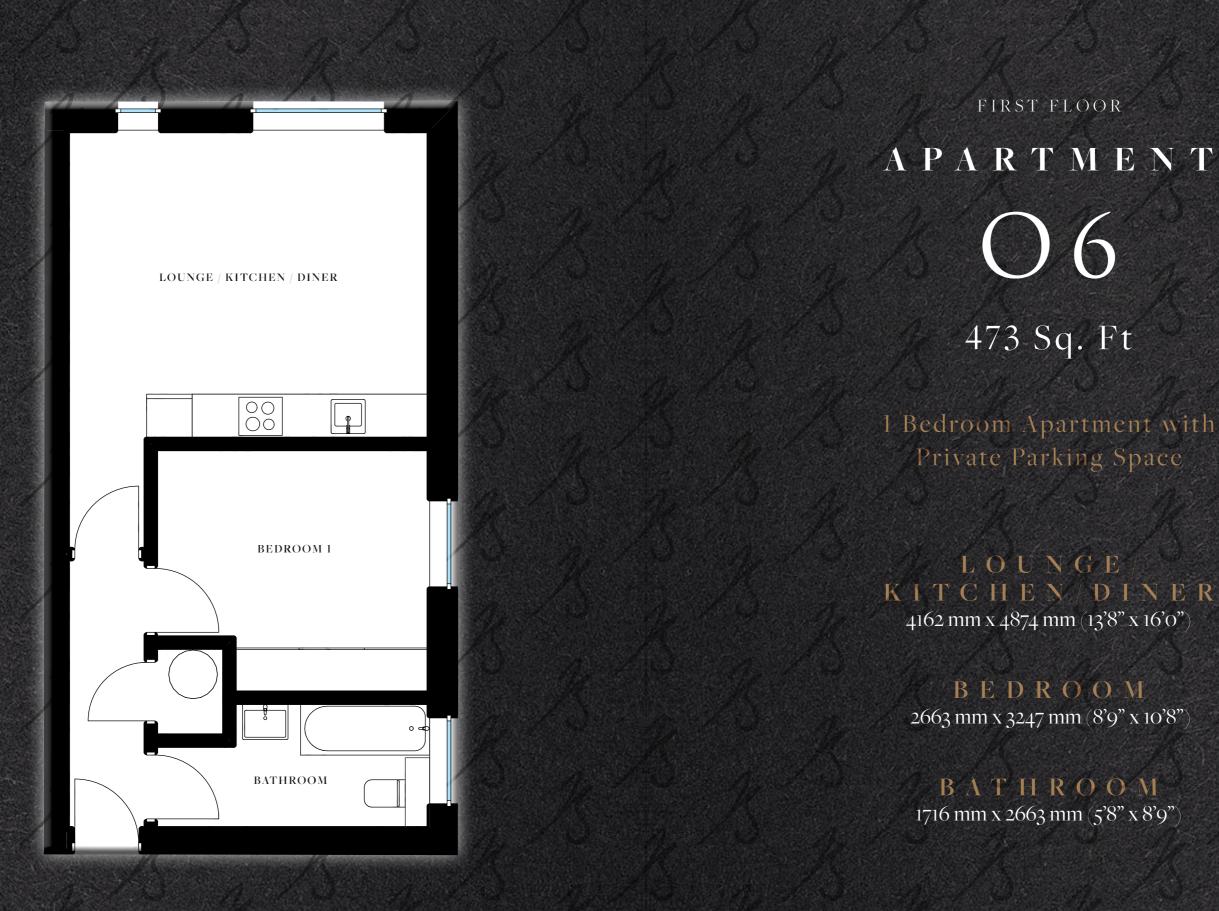

## 473 Sq. Ft

1 Bedroom Apartment with Private Entrance and Parking Space

> LOUNGE KITCHEN/DINER 4162 mm x 4874 mm (13'8" x 16'0")

2663 mm x 3247 mm (8'9" x 10'8"

BATHROOM 1716 mm x 2663 mm (5'8" x 8'9")

BATHROOM 1500 mm x 2100 mm (4'11" x 6'11")