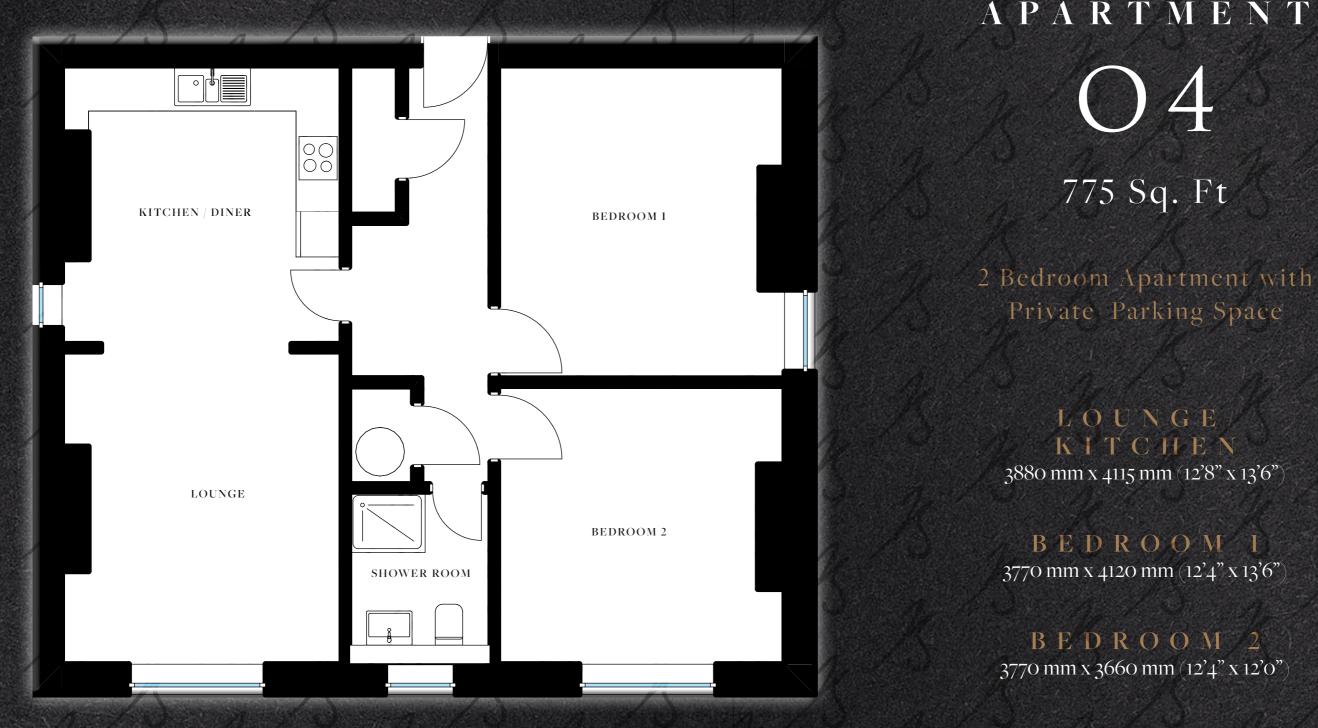

## APARTMENT

O4

## 775 Sq. Ft

Private Parking Space

BALFOUR COLLECTIO

LOUNGE KITCHEN 3880 mm x 4115 mm (12'8" x 13'6")

BEDROOM 1 3770 mm x 4120 mm (12'4" x 13'6"

BEDROOM 2 3770 mm x 3660 mm (12'4" x 12'0")

548 Sq. Ft

1 Bedroom Apartment with Private Parking Space