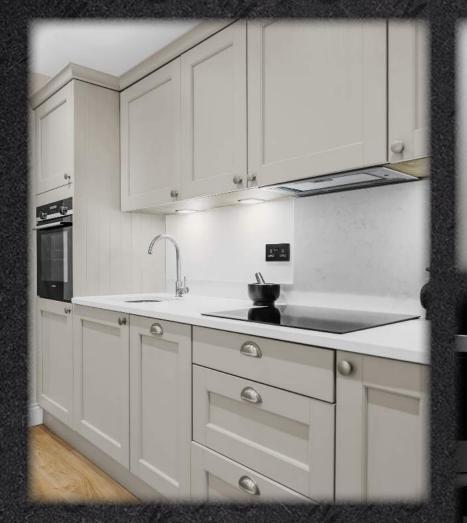

## KITCHEN

Fully integrated designer German Kitchens with Siemens appliances

- Washing machine / tumble dryer - Fridge / freezer - Dishwasher - Induction hob - Electric oven - Extractor fan - Soft close units

Stainless steel sink and taps

Quartz work tops