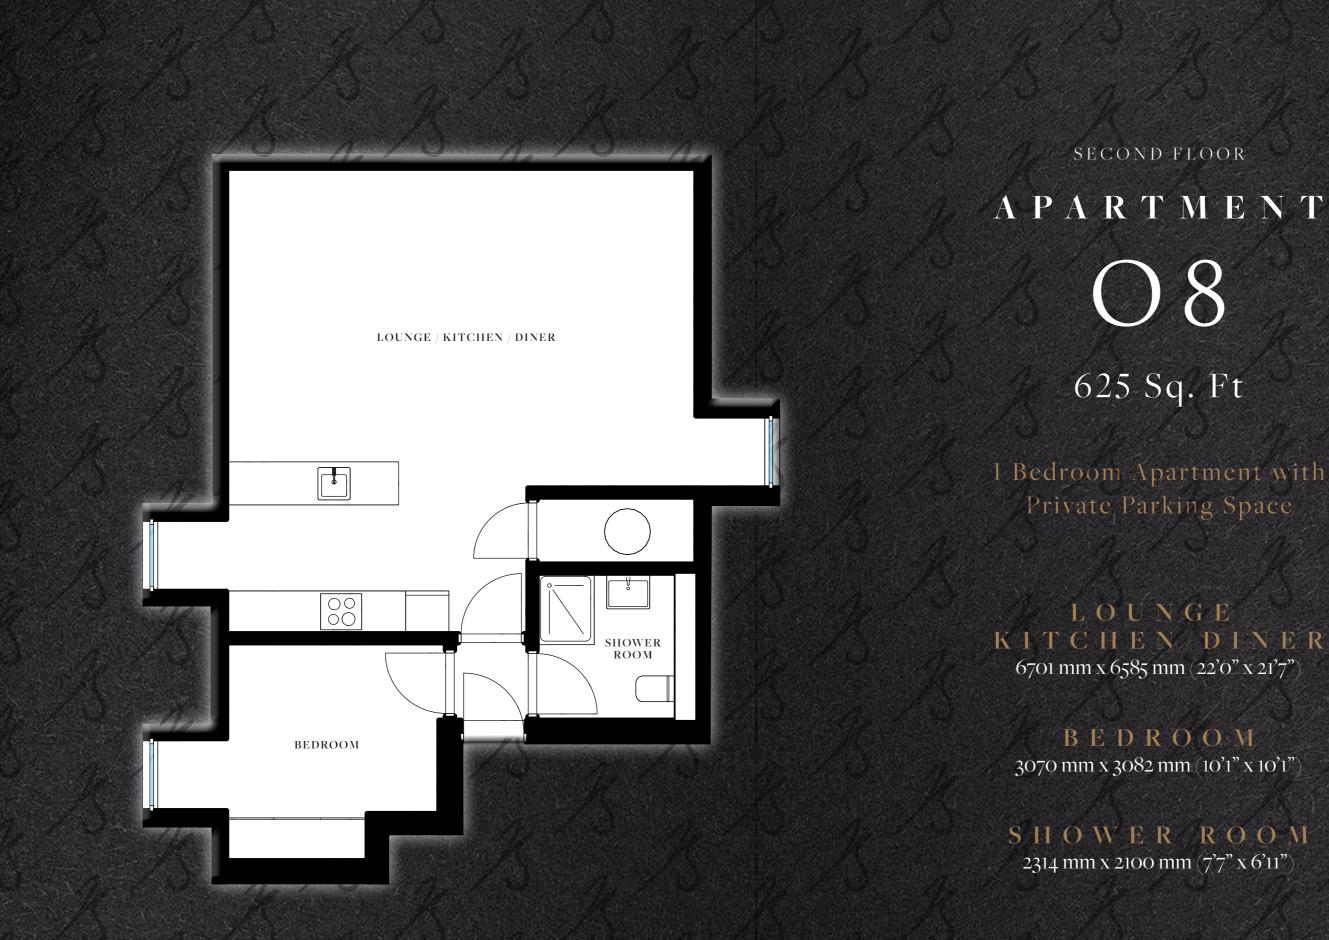

GROUND FLOOR APARTMENT



## 473 Sq. Ft

1 Bedroom Apartment with Private Entrance and Parking Space

> LOUNGE KITCHEN/DINER 4162 mm x 4874 mm (13'8" x 16'0")

2663 mm x 3247 mm (8'9" x 10'8"

BATHROOM 1716 mm x 2663 mm (5'8" x 8'9")



BATHROOM 1500 mm x 2100 mm (4'11" x 6'11")

#### FIRST FLOOR

## APARTMENT

O4

## 775 Sq. Ft

Private Parking Space

BALFOUR COLLECTIO

LOUNGE KITCHEN 3880 mm x 4115 mm (12'8" x 13'6")

BEDROOM 1 3770 mm x 4120 mm (12'4" x 13'6"

BEDROOM 2 3770 mm x 3660 mm (12'4" x 12'0")



548 Sq. Ft

1 Bedroom Apartment with Private Parking Space

LOUNGE KITCHEN/DINER 4570 mm x 5784 mm (15'0" x 18'11")

BEDROOM 3500 mm x 3415 mm (11'6" x 11'2")

BATHROOM 2082 mm x 2275 mm (6'10" x 7'5"

HARVEY CONSTRUCTION Heritage Collection

FIRST FLOOR A P A R T M E N T













The difference is in the detail, mixing the latest trends with practical living spaces to create the perfect home.





#### GENERAL

- Walls and ceilings finished in matt white Skirtings and architraves finished in satin white Satin steel door furniture Wooden Floors Brushed Chrome switches and sockets LED low energy down lighting in selected areas TV, satellite and telephone points to living room Timber Sash windows
- Electric radiators

# PRIME SPECIFICATION

## KITCHEN

Fully integrated designer German Kitchens with Siemens appliances

- Washing machine / tumble dryer - Fridge / freezer - Dishwasher - Induction hob - Electric oven - Extractor fan - Soft close units

Stainless steel sink and taps

Quartz work tops

### BATHROOMS

White sanitary ware with concealed cisterns

Chrome p