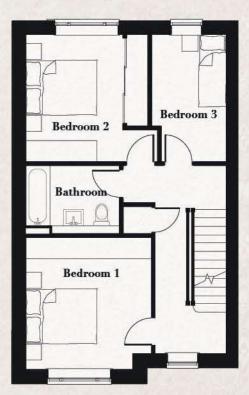

#### FIRST FLOOR

| CUPBOARD/STORAGE | 0.8 X 0.7m |
|------------------|------------|
| BATHROOM         | 2.6 X 1.9m |
| BEDROOM 1        | 3.5 X 3.7m |
| BEDROOM 2        | 3.4 X 3.6m |
| BEDROOM 3        | 2.1 X 3.6m |

#### SECOND FLOOR

| TOTAL     | 1,385 sq.ft |
|-----------|-------------|
| EN-SUITE  | 1.7 X 2.3m  |
| BEDROOM 4 | 4.5 X 5.0m  |

**GROUND FLOOR** 

The mirror-image of The Hicks, this threestorey house is named after American Mark Hampton who designed interiors for Jaqueline Kennedy Onassis. It has a good-sized kitchen-diner and separate living room on the ground floor, with a WC, three bedrooms and bathroom on the first floor, and a master bedroom with ensuite on the second floor.