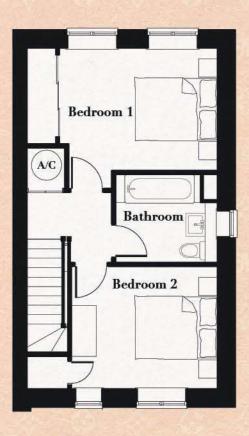

#### COMPACT SEMI-DETATCHED, 4 BEDROOM

#### GROUND FLOOR

| HALL                  | 1.1 | х | 5.2m  |  |
|-----------------------|-----|---|-------|--|
| WC                    | 0.8 | х | 1.9m  |  |
| CUPBOARD/STORAGE      | 0.8 | х | 1.7m  |  |
| LOUNGE/KITCHEN/DINING | 4.9 | х | 10.4m |  |

#### FIRST FLOOR

|           | -          |
|-----------|------------|
| BATHROOM  | 2.5 X 2.1m |
| BEDROOM 1 | 4.7 X 2.9m |
| BEDROOM 2 | 3.5 X 3.0m |
| BEDROOM 3 | 2.0 X 1.9m |
|           |            |

### SECOND FLOOR

| BEDROOM 4 | 3.8 X 4.0m  |  |
|-----------|-------------|--|
| EN-SUITE  | 1.7 X 2.1m  |  |
| TOTAL     | 1,242 sq.ft |  |

GROUND FLOOR

This three-storey house is named after American Nancy Lancaster, who invented the English country style, and has an open-plan kitchen-diner-living room plus WC downstairs, three bedrooms and bathroom on the first floor and a master bedroom with en-suite bathroom on the second floor.

SECOND FLOOR