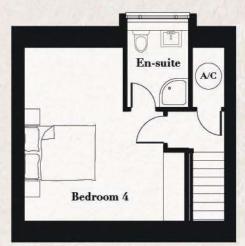

#### SECOND FLOOR

| TOTAL     | 1,385 sq.ft |
|-----------|-------------|
| EN-SUITE  | 1.7 X 2.3m  |
| BEDROOM 4 | 4.5 X 5.0m  |

**GROUND FLOOR** 

The mirror-image of The Hicks, this threestorey house is named after American Mark Hampton who designed interiors for Jaqueline Kennedy Onassis. It has a good-sized kitchen-diner and separate living room on the ground floor, with a WC, three bedrooms and bathroom on the first floor, and a master bedroom with ensuite on the second floor.