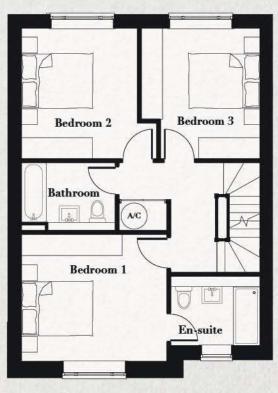

### FIRST FLOOR

| 2.4 X 1.6m |
|------------|
| 4.3 X 3.6m |
| 2.4 X 1.9m |
| 3.3 X 3.7m |
| 3.4 X 3.7m |
|            |

GROUND FLOOR

27

One of the biggest plots in the collection and is named after iconic fashion photographer Cecil Beaton, renowned for his stylish interior décor and gardens. It has a kitchen-diner with separate living room and WC downstairs, three double bedrooms – one with an ensuite – and bathroom on the first floor and a large master bedroom with ensuite on the second floor.