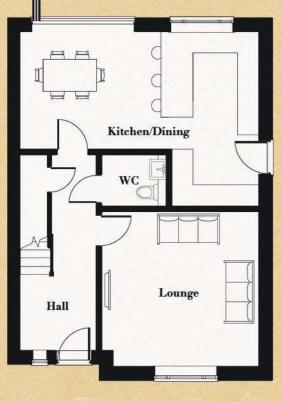

#### GROUND FLOOR

| HALL             | 1.0 | Х | 5.8m |
|------------------|-----|---|------|
| WC               | 0.8 | Х | 2.0m |
| CUPBOARD/STORAGE | 0.8 | Х | 0.8m |
| LOUNGE           | 3.5 | Х | 4.6m |
| KITCHEN/DINING   | 5.6 | Х | 4.6m |
|                  |     |   |      |

GROUND FLOOR

Named after the 1930s Hollywood actor William Haines, this three-storey house has separate kitchen-diner with separate living room on the first floor, three bedrooms and bathroom on the first floor and a second-floor master bedroom with en-suite bathroom.