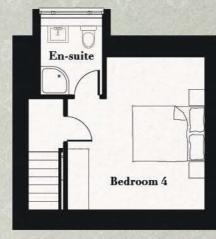

### SECOND FLOOR

| BEDROOM 4 | 3.8 X 4.0m  |  |
|-----------|-------------|--|
| EN-SUITE  | 1.7 X 2.1m  |  |
| TOTAL     | 1,242 sq.ft |  |

GROUND FLOOR

This three-storey house is named after American Nancy Lancaster, who invented the English country style, and has an open-plan kitchen-diner-living room plus WC downstairs, three bedrooms and bathroom on the first floor and a master bedroom with en-suite bathroom on the second floor.