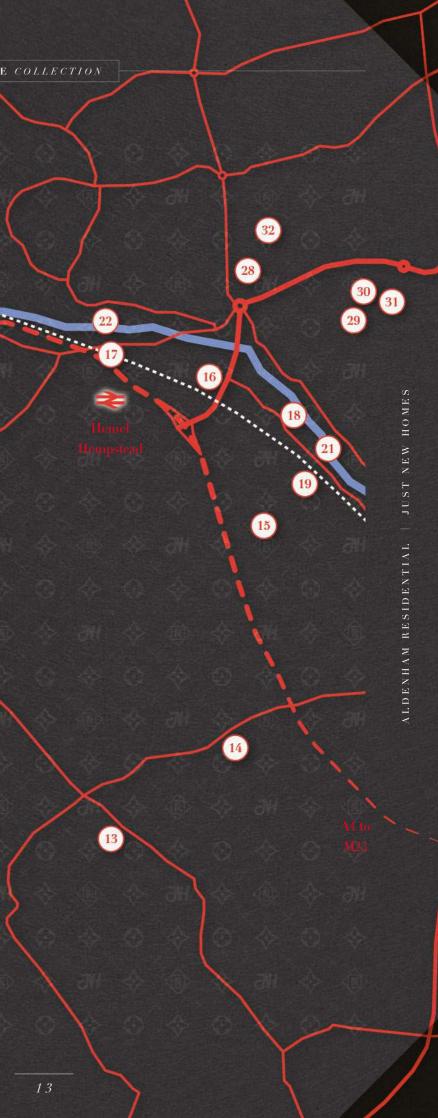

## within nature

ovingdon has the perfect position in lovely countryside on the edge of the Chilterns but only a few miles from several good towns and excellent transport links.

It's only eight miles from the M25, which puts the M1 to Luton and the North within easy reach as well as the A1 and M11 - and with that access to Luton, Stansted and Heathrow airports.

There are rail services from Hemel Hempstead, four miles away, with trains to London Euston and Clapham Junction or north to Tring, Milton Keynes Central and Northampton.

There are also buses to Hemel Hempstead, Chesham, Amersham and High Wycombe.

## 

Hemel Hempstead 4 miles Watford 8 miles Chesham miles Berkhamsted 7 miles St Albans miles M25

Hemel Hempsted to London Euston 31 minutes Hemel Hempsted to

St Albans minutes Hemel Hempsted to

Watford Junction 7 minutes

25

04

09

24

Bovingdon to Luton Airport 17 miles Bovingdon to

Heathrow Airport 27 miles

Bovingdon to Stansted Airport miles

Tesco Express 🙎 The Halfway House 😚 The Bell Inn 🐴 The White Hart 🏂 Bovingdon Tennis Club 🖡 Bovingdon Football Club Bovingdon Green 🖁 Bovingdon Cricket Club ᠑ Wild at Hart Dog Play Park 🛛 🚺 New Maulden Liveries Horse Riding School Little Hay Golf Complex 12 Chesham & Ley Hill Golf Course 13 Chipperfield Common 14 Kings Langley Horse Riding Shendish Manor Hotel & Golf Course Aldi 🚺 Hemel Hempstead Station 🛔 Apsley Station School Sainsburys The Paper Mill, Apsley 22 Fishery Inn Boxmoor 23 The Three Horseshoes 24 BerkoAstro Football Pitches 25 The Rex Berkhamsted Station  $\,28$  The Marlowes & Riverside Shopping Centre  $\,29$  The Snow The Boat, Berkhamsted  $2^{\circ}$ Cinema Tesco Extra Cineworld Hemel Hempstead General Hospital Centre