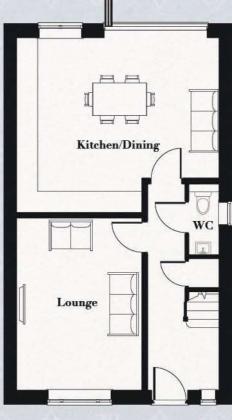

GROUND FLOOR

Named after the 1930s Hollywood actor William Haines, this three-storey house has separate kitchen-diner with separate living room on the first floor, three bedrooms and bathroom on the first floor and a second-floor master bedroom with en-suite bathroom.