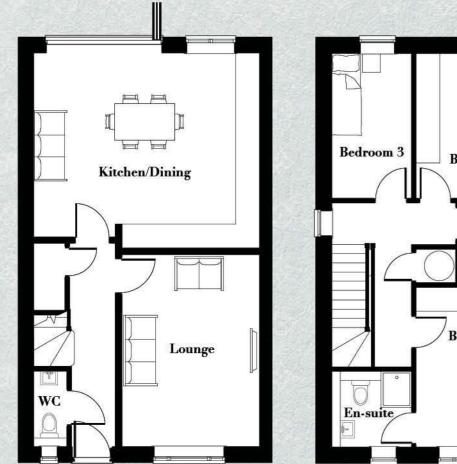

#### HOUSE 04

THE BALDWIN Named after Billy Baldwin

# The BALDWIN

LARGE SEMI-DETATCHED, 3 BEDROOM

Another two-storey house, this time named after Billy Baldwin - known for his dramatic colour schemes. It has a kitchen-diner with separate lounge and WC on the ground floor plus three bedrooms upstairs - one with an ensuite and a family bathroom.

#### GROUND FLOOR

| HALL             | 1.0 X 5.1m |
|------------------|------------|
| WC               | 0.8 X 2.0m |
| CUPBOARD/STORAGE | 0.8 X 1.9m |
| LOUNGE           | 3.5 X 4.6m |
| KITCHEN/DINING   | 5.6 X 4.6m |
|                  |            |

| BATHROOM  | 2.3 X 1.6m  |
|-----------|-------------|
| BEDROOM 1 | 3.5 X 4.0m  |
| EN-SUITE  | 2.0 X 1.9m  |
| BEDROOM 2 | 3.5 X 3.6m  |
| BEDROOM 3 | 2.0 X 3.6m  |
| TOTAL     | 1,195 sq.ft |
|           |             |