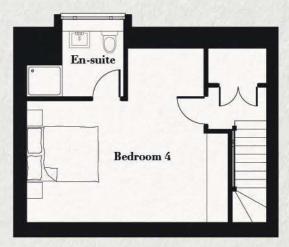

#### SECOND FLOOR

| adiation of the second s | Contraction of the second seco |
|-----------------------------------------------------------------------------------------------------------------------------------------------------------------------------------------------------------------------------------------------------------------------------------------------------------------------------------------------------------------------------------------------------------------------------------------------------------------------------------------------------------------------------------------------------------------------------------------------------------------------------------------------------------------------------------------------------|--------------------------------------------------------------------------------------------------------------------------------------------------------------------------------------------------------------------------------------------------------------------------------------------------------------------------------------------------------------------------------------------------------------------------------------------------------------------------------------------------------------------------------------------------------------------------------------------------------------------------------------------------------------------------------------------------------------------------------------------------------------------------------------------------------------------------------------------------------------------------------------------------------------------------------------------------------------------------------------------------------------------------------------------------------------------------------------------------------------------------------------------------------------------------------------------------------------------------------------------------------------------------------------------------------------------------------------------------------------------------------------------------------------------------------------------------------------------------------------------------------------------------------------------------------------------------------------------------------------------------------------------------------------------------------------------------------------------------------------------------------------------------------------------------------------------------------------------------------------------------------------------------------------------------------------------------------------------------------------------------------------------------------------------------------------------------------------------------------------------------------|
| CUPBOARD/STORAGE                                                                                                                                                                                                                                                                                                                                                                                                                                                                                                                                                                                                                                                                                    | 1.6 X 1.1m                                                                                                                                                                                                                                                                                                                                                                                                                                                                                                                                                                                                                                                                                                                                                                                                                                                                                                                                                                                                                                                                                                                                                                                                                                                                                                                                                                                                                                                                                                                                                                                                                                                                                                                                                                                                                                                                                                                                                                                                                                                                                                                     |
| BEDROOM 4/STUDY                                                                                                                                                                                                                                                                                                                                                                                                                                                                                                                                                                                                                                                                                     | 5.6 X 5.0m                                                                                                                                                                                                                                                                                                                                                                                                                                                                                                                                                                                                                                                                                                                                                                                                                                                                                                                                                                                                                                                                                                                                                                                                                                                                                                                                                                                                                                                                                                                                                                                                                                                                                                                                                                                                                                                                                                                                                                                                                                                                                                                     |
| EN-SUITE                                                                                                                                                                                                                                                                                                                                                                                                                                                                                                                                                                                                                                                                                            | 1.7 X 2.3m                                                                                                                                                                                                                                                                                                                                                                                                                                                                                                                                                                                                                                                                                                                                                                                                                                                                                                                                                                                                                                                                                                                                                                                                                                                                                                                                                                                                                                                                                                                                                                                                                                                                                                                                                                                                                                                                                                                                                                                                                                                                                                                     |
| TOTAL                                                                                                                                                                                                                                                                                                                                                                                                                                                                                                                                                                                                                                                                                               | 1,653 sq.ft                                                                                                                                                                                                                                                                                                                                                                                                                                                                                                                                                                                                                                                                                                                                                                                                                                                                                                                                                                                                                                                                                                                                                                                                                                                                                                                                                                                                                                                                                                                                                                                                                                                                                                                                                                                                                                                                                                                                                                                                                                                                                                                    |
|                                                                                                                                                                                                                                                                                                                                                                                                                                                                                                                                                                                                                                                                                                     |                                                                                                                                                                                                                                                                                                                                                                                                                                                                                                                                                                                                                                                                                                                                                                                                                                                                                                                                                                                                                                                                                                                                                                                                                                                                                                                                                                                                                                                                                                                                                                                                                                                                                                                                                                                                                                                                                                                                                                                                                                                                                                                                |

GROUND FLOOR

27

One of the biggest plots in the collection and is named after iconic fashion photographer Cecil Beaton, renowned for his stylish interior décor and gardens. It has a kitchen-diner with separate living room and WC downstairs, three double bedrooms – one with an ensuite – and bathroom on the first floor and a large master bedroom with ensuite on the second floor.