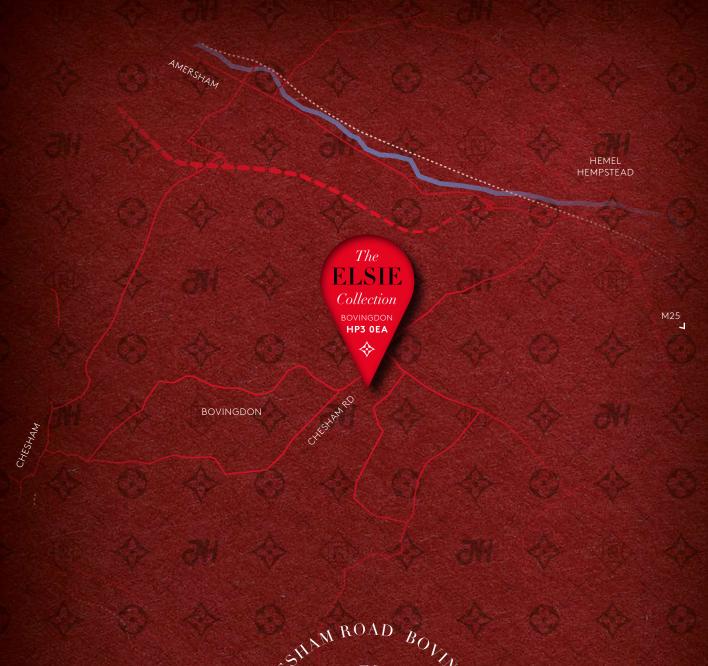

## within nature

ovingdon has the perfect position in lovely countryside on the edge of the Chilterns but only a few miles from several good towns and excellent transport links.

It's only eight miles from the M25, which puts the M1 to Luton and the North within easy reach as well as the A1 and M11 - and with that access to Luton, Stansted and Heathrow airports.

There are rail services from Hemel Hempstead, four miles away, with trains to London Euston and Clapham Junction or north to Tring, Milton Keynes Central and Northampton.

There are also buses to Hemel Hempstead, Chesham, Amersham and High Wycombe.

## 

Hemel Hempstead 4 miles Watford 8 miles Chesham miles Berkhamsted 7 miles St Albans miles M25

Hemel Hempsted to London Euston 31 minutes Hemel Hempsted to

St Albans minutes Hemel Hempsted to

Watford Junction 7 minutes

25

04

09

24

Bovingdon to Luton Airport 17 miles Bovingdon to

Heathrow Airport 27 miles

Bovingdon to Stansted Airport miles

Tesco Express 🙎 The Halfway House 😚 The Bell Inn 🐴 The White Hart 🏂 Bovingdon Tennis Club 🖡 Bovingdon Football Club Bovingdon Green 🖁 Bovingdon Cricket Club ᠑ Wild at Hart Dog Play Park 🛛 🚺 New Maulden Liveries Horse Riding School Little Hay Golf Complex 12 Chesham & Ley Hill Golf Course 13 Chipperfield Common 14 Kings Langley Horse Riding Shendish Manor Hotel & Golf Course Aldi 🚺 Hemel Hempstead Station 🛔 Apsley Station School Sainsburys The Paper Mill, Apsley 22 Fishery Inn Boxmoor 23 The Three Horseshoes 24 BerkoAstro Football Pitches 25 The Rex Berkhamsted Station  $\,28$  The Marlowes & Riverside Shopping Centre  $\,29$  The Snow The Boat, Berkhamsted  $2^{\circ}$ Cinema Tesco Extra Cineworld Hemel Hempstead General Hospital Centre