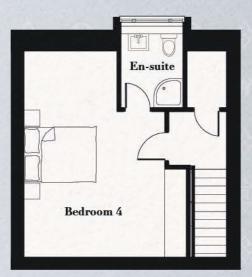

#### SECOND FLOOR

| CUPBOARD/STORAGE | 1.1 X 1.6m  |
|------------------|-------------|
| BEDROOM 4        | 4.5 X 5.8m  |
| EN-SUITE         | 1.7 X 2.2m  |
| TOTAL            | 1,515 sq.ft |
|                  |             |

GROUND FLOOR

Named after the 1930s Hollywood actor William Haines, this three-storey house has separate kitchen-diner with separate living room on the first floor, three bedrooms and bathroom on the first floor and a second-floor master bedroom with en-suite bathroom.