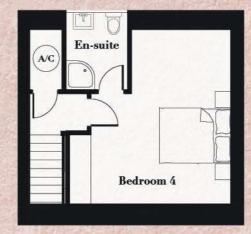

### SECOND FLOOR

| BEDROOM 4 | 4.5 X 5.0m  |
|-----------|-------------|
| EN-SUITE  | 1.7 X 2.3m  |
| TOTAL     | 1,385 sq.ft |

GROUND FLOOR

Named for interior designer David Hicks, who combined clean lines with a bold English style, and has a good-sized kitchen-diner and separate living room on the ground floor, with a WC, three bedrooms and bathroom on the first floor, and a master bedroom with ensuite on the second floor.

#### SECOND FLOOR

made

Whilst

FIRST FLOOR

28