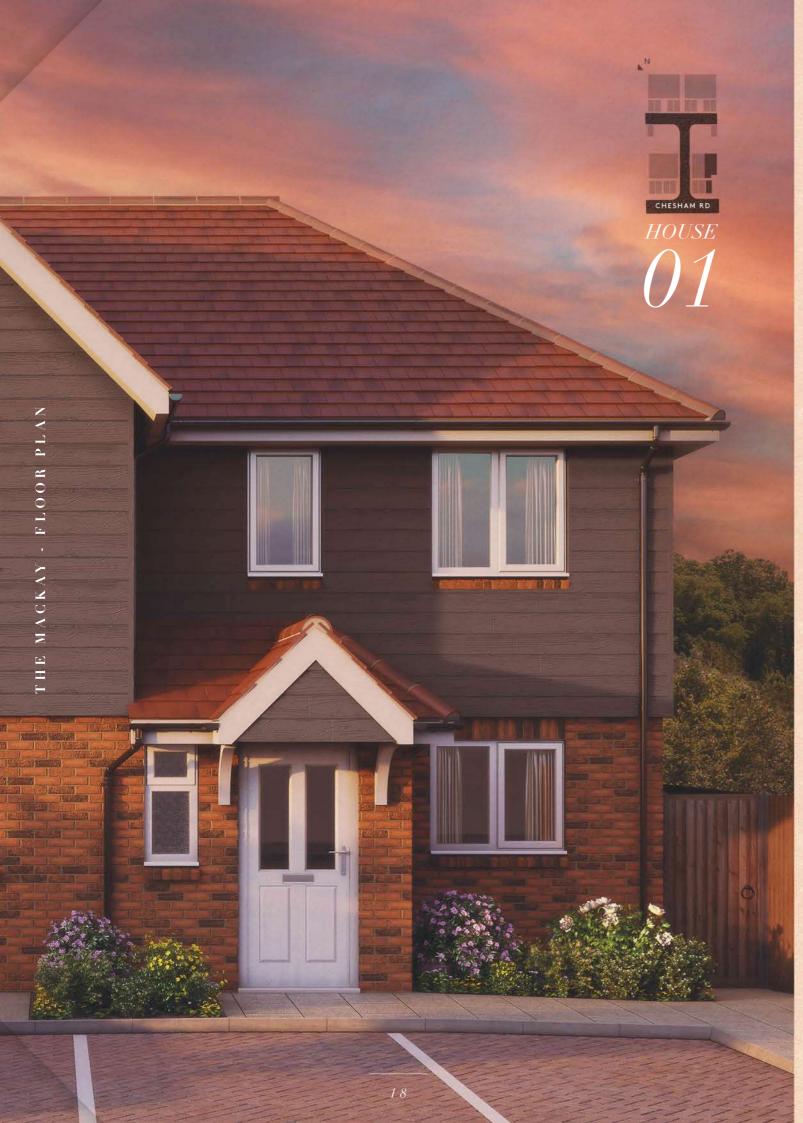

### CHIC SEMI-DETATCHED, 2 BEDROOM

Named after the interior decorator Elsie Mackay (1893-1928), this is the collection's smallest house and has an open-plan kitchen-diner-living room as well as a downstairs WC, while upstairs there are two double bedrooms and bathroom.

#### **GROUND FLOOR**

| HALL                  | 1.2 | х | 5.2M |  |
|-----------------------|-----|---|------|--|
| WC                    | 0.9 | x | 1.9M |  |
| STORAGE SPACE         | 0.9 | х | 1.7M |  |
| KITCHEN/LOUNGE/DINING | 4.7 | х | 9.1M |  |

## The MACKAY

| TOTAL     | 869 sq.ft  |
|-----------|------------|
| BEDROOM 2 | 3.5 X 3.0M |
| BEDROOM 1 | 4.7 X 2.9M |
| BATHROOM  | 2.5 X 2.1M |