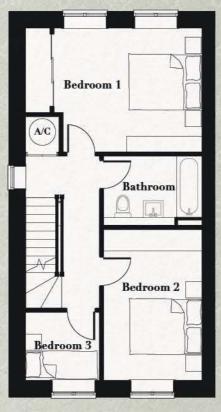

### SPACIOUS SEMI-DETATCHED, 4 BEDROOM

#### **GROUND FLOOR**

| HALL             | 1.0 X 5.5n |
|------------------|------------|
| WC               | 1.9 X 1.4m |
| CUPBOARD/STORAGE | 0.8 X 1.4m |
| LOUNGE           | 4.5 X 4.4n |
| KITCHEN/DINING   | 6.7 X 4.9n |
|                  |            |

### FIRST FLOOR

| 2.4 X 1.6m |
|------------|
| 4.3 X 3.6m |
| 2.4 X 1.9m |
| 3.3 X 3.7m |
| 3.4 X 3.7m |
|            |

#### SECOND FLOOR

| adiation of the second s | Contraction of the second seco |
|-----------------------------------------------------------------------------------------------------------------------------------------------------------------------------------------------------------------------------------------------------------------------------------------------------------------------------------------------------------------------------------------------------------------------------------------------------------------------------------------------------------------------------------------------------------------------------------------------------------------------------------------------------------------------------------------------------|--------------------------------------------------------------------------------------------------------------------------------------------------------------------------------------------------------------------------------------------------------------------------------------------------------------------------------------------------------------------------------------------------------------------------------------------------------------------------------------------------------------------------------------------------------------------------------------------------------------------------------------------------------------------------------------------------------------------------------------------------------------------------------------------------------------------------------------------------------------------------------------------------------------------------------------------------------------------------------------------------------------------------------------------------------------------------------------------------------------------------------------------------------------------------------------------------------------------------------------------------------------------------------------------------------------------------------------------------------------------------------------------------------------------------------------------------------------------------------------------------------------------------------------------------------------------------------------------------------------------------------------------------------------------------------------------------------------------------------------------------------------------------------------------------------------------------------------------------------------------------------------------------------------------------------------------------------------------------------------------------------------------------------------------------------------------------------------------------------------------------------|
| CUPBOARD/STORAGE                                                                                                                                                                                                                                                                                                                                                                                                                                                                                                                                                                                                                                                                                    | 1.6 X 1.1m                                                                                                                                                                                                                                                                                                                                                                                                                                                                                                                                                                                                                                                                                                                                                                                                                                                                                                                                                                                                                                                                                                                                                                                                                                                                                                                                                                                                                                                                                                                                                                                                                                                                                                                                                                                                                                                                                                                                                                                                                                                                                                                     |
| BEDROOM 4/STUDY                                                                                                                                                                                                                                                                                                                                                                                                                                                                                                                                                                                                                                                                                     | 5.6 X 5.0m                                                                                                                                                                                                                                                                                                                                                                                                                                                                                                                                                                                                                                                                                                                                                                                                                                                                                                                                                                                                                                                                                                                                                                                                                                                                                                                                                                                                                                                                                                                                                                                                                                                                                                                                                                                                                                                                                                                                                                                                                                                                                                                     |
| EN-SUITE                                                                                                                                                                                                                                                                                                                                                                                                                                                                                                                                                                                                                                                                                            | 1.7 X 2.3m                                                                                                                                                                                                                                                                                                                                                                                                                                                                                                                                                                                                                                                                                                                                                                                                                                                                                                                                                                                                                                                                                                                                                                                                                                                                                                                                                                                                                                                                                                                                                                                                                                                                                                                                                                                                                                                                                                                                                                                                                                                                                                                     |
| TOTAL                                                                                                                                                                                                                                                                                                                                                                                                                                                                                                                                                                                                                                                                                               | 1,653 sq.ft                                                                                                                                                                                                                                                                                                                                                                                                                                                                                                                                                                                                                                                                                                                                                                                                                                                                                                                                                                                                                                                                                                                                                                                                                                                                                                                                                                                                                                                                                                                                                                                                                                                                                                                                                                                                                                                                                                                                                                                                                                                                                                                    |
|                                                                                                                                                                                                                                                                                                                                                                                                                                                                                                                                                                                                                                                                                                     |                                                                                                                                                                                                                                                                                                                                                                                                                                                                                                                                                                                                                                                                                                                                                                                                                                                                                                                                                                                                                                                                                                                                                                                                                                                                                                                                                                                                                                                                                                                                                                                                                                                                                                                                                                                                                                                                                                                                                                                                                                                                                                                                |

GROUND FLOOR

27

One of the biggest plots in the collection and is named after iconic fashion photographer Cecil Beaton, renowned for his stylish interior décor and gardens. It has a kitchen-diner with separate living room and WC downstairs, three double bedrooms – one with an ensuite – and bathroom on the first floor and a large master bedroom with ensuite on the second floor.