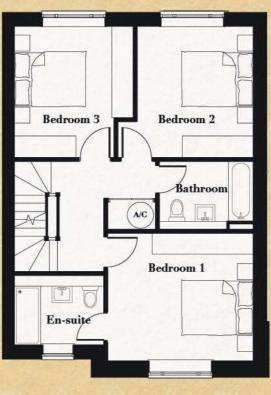

#### FIRST FLOOR

| BATHROOM  | 2.4 | х | 1.6m |
|-----------|-----|---|------|
| BEDROOM 1 | 3.5 | Х | 4.0m |
| BEDROOM 2 | 3.5 | х | 3.6m |
| BEDROOM 3 | 2.0 | Х | 3.6m |
|           |     |   |      |

GROUND FLOOR

Named after the 1930s Hollywood actor William Haines, this three-storey house has separate kitchen-diner with separate living room on the first floor, three bedrooms and bathroom on the first floor and a second-floor master bedroom with en-suite bathroom.