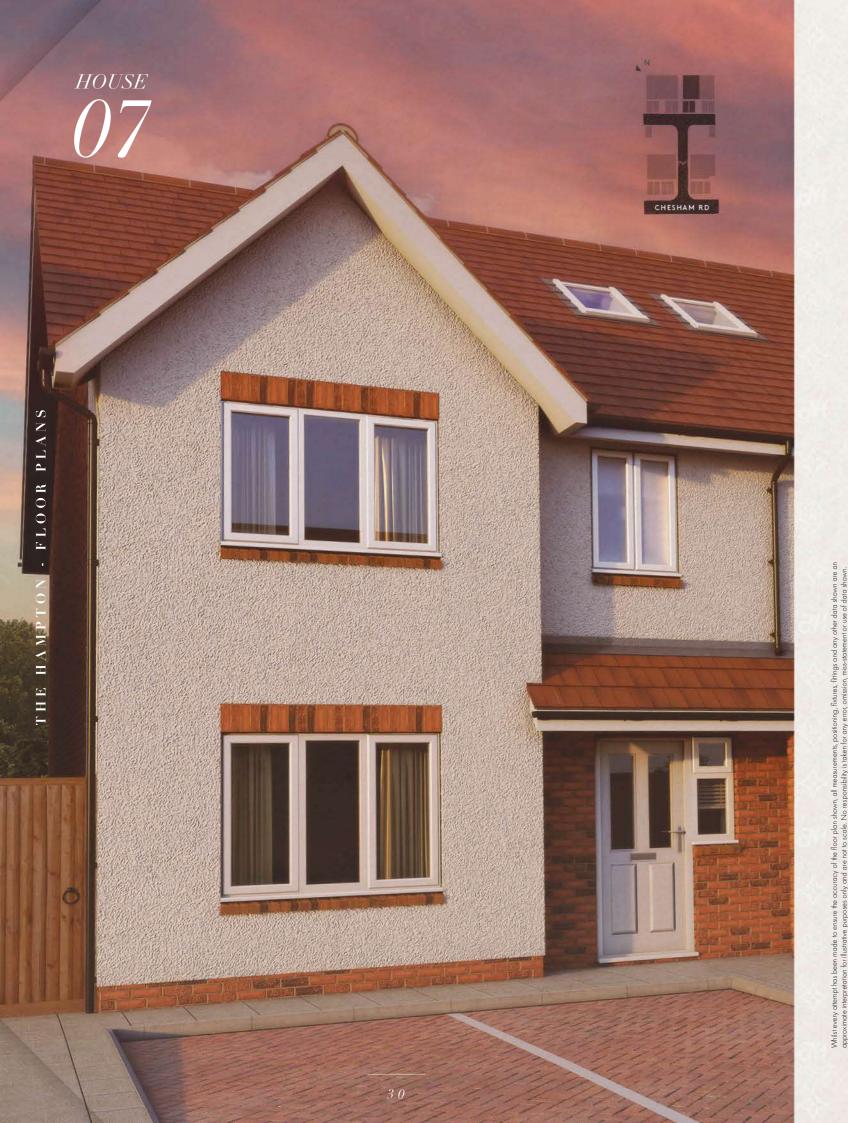

#### HOUSE 07

THE HAMPTON Named after Mark Hampton

#### THE HAMPTON

Mark HAMPTON met David Hicks while studying in London and went on to devise an American version of his mentor's alternative English country house style, working for Jacqueline Kennedy Onassis and two American presidents.

#### SECOND FLOOR

| TOTAL     | 1,385 sq.ft |
|-----------|-------------|
| EN-SUITE  | 1.7 X 2.3m  |
| BEDROOM 4 | 4.5 X 5.0m  |

**GROUND FLOOR** 

The mirror-image of The Hicks, this threestorey house is named after American Mark Hampton who designed interiors for Jaqueline Kennedy Onassis. It has a good-sized kitchen-diner and separate living room on the ground floor, with a WC, three bedrooms and bathroom on the first floor, and a master bedroom with ensuite on the second floor.