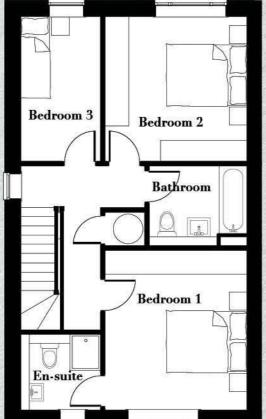

### SECOND FLOOR

| BEDROOM 4 | 3.8 X 4.0m  |  |
|-----------|-------------|--|
| EN-SUITE  | 1.7 X 2.1m  |  |
| TOTAL     | 1,242 sq.ft |  |

GROUND FLOOR

This three-storey house is named after American Nancy Lancaster, who invented the English country style, and has an open-plan kitchen-diner-living room plus WC downstairs, three bedrooms and bathroom on the first floor and a master bedroom with en-suite bathroom on the second floor.

#### SECOND FLOOR

| CUPBOARD/STORAGE | 1.6 X 1.1m  |
|------------------|-------------|
| BEDROOM 4/STUDY  | 5.6 X 5.0m  |
| EN-SUITE         | 1.7 X 2.3m  |
| TOTAL            | 1,653 sq.ft |

Architect-turned interior designer David Collins was the inspiration for this luxuriously finished four-bedroom house, with a kitchen-diner and WC plus separate living room downstairs, three bedrooms, an en-suite and bathroom on the first floor. There's also a master bedroom with ensuite on the second floor.