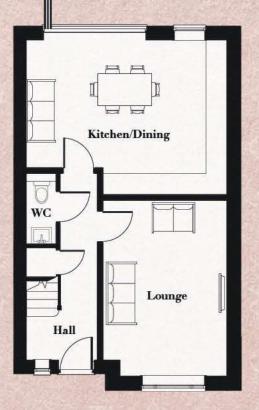

### SECOND FLOOR

| BEDROOM 4 | 4.5 X 5.0m  |
|-----------|-------------|
| EN-SUITE  | 1.7 X 2.3m  |
| TOTAL     | 1,385 sq.ft |

GROUND FLOOR

Named for interior designer David Hicks, who combined clean lines with a bold English style, and has a good-sized kitchen-diner and separate living room on the ground floor, with a WC, three bedrooms and bathroom on the first floor, and a master bedroom with ensuite on the second floor.

#### SECOND FLOOR

made

Whilst

FIRST FLOOR

28