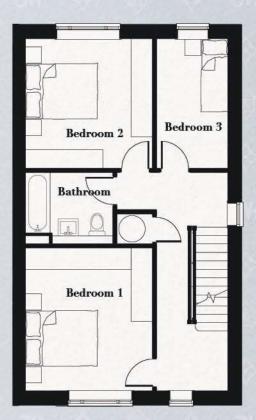

### SECOND FLOOR

| BEDROOM 4 | 4.5 X 5.0m  |
|-----------|-------------|
| EN-SUITE  | 1.7 X 2.3m  |
| TOTAL     | 1,385 sq.ft |

GROUND FLOOR

Named for interior designer David Hicks, who combined clean lines with a bold English style, and has a good-sized kitchen-diner and separate living room on the ground floor, with a WC, three bedrooms and bathroom on the first floor, and a master bedroom with ensuite on the second floor.

#### SECOND FLOOR

| TOTAL     | 1,385 sq.ft |
|-----------|-------------|
| EN-SUITE  | 1.7 X 2.3m  |
| BEDROOM 4 | 4.5 X 5.0m  |

**GROUND FLOOR** 

The mirror-image of The Hicks, this threestorey house is named after American Mark Hampton who designed interiors for Jaqueline Kennedy Onassis. It has a good-sized kitchen-diner and separate living room on the ground floor, with a WC, three bedrooms and bathroom on the first floor, and a master bedroom with ensuite on the second floor.