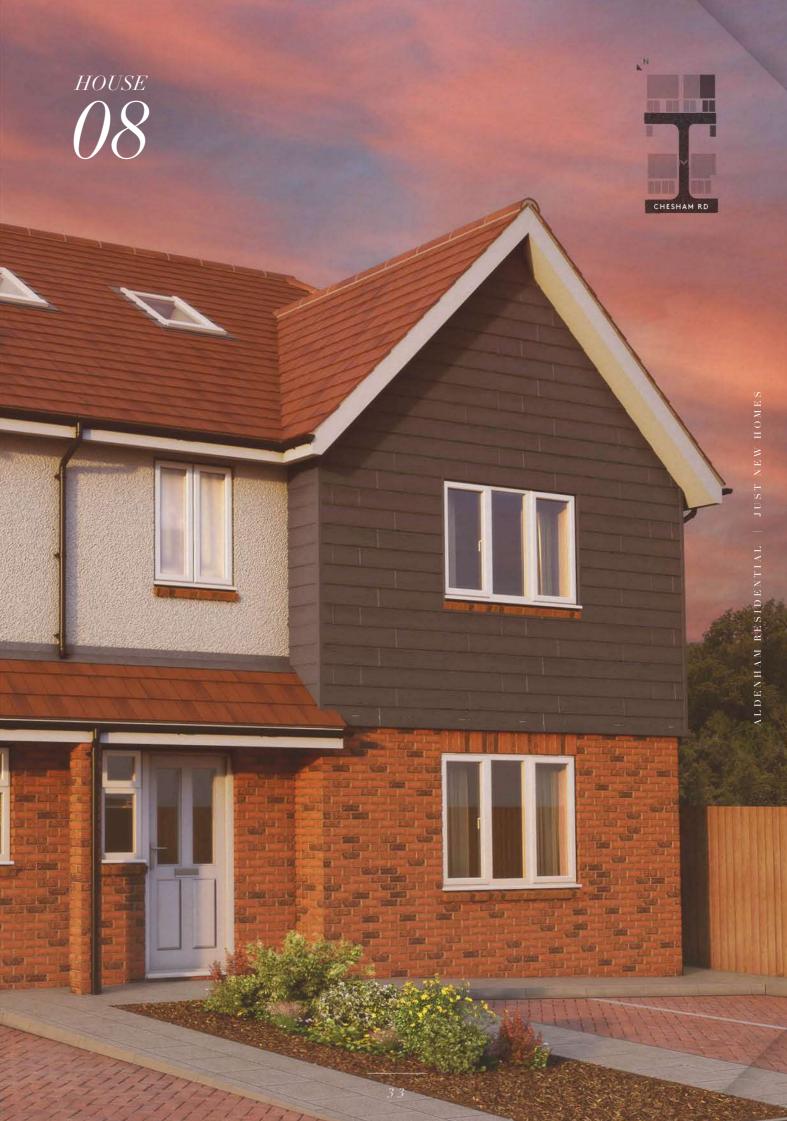

# The HAINES

LARGE SEMI-DETATCHED, 4 BEDROOM

GROUND FLOOR

Named after the 1930s Hollywood actor William Haines, this three-storey house has separate kitchen-diner with separate living room on the first floor, three bedrooms and bathroom on the first floor and a second-floor master bedroom with en-suite bathroom.