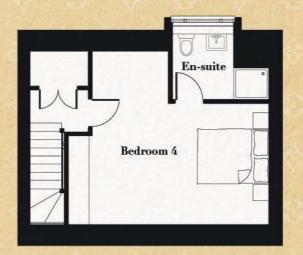

#### SECOND FLOOR

| CUPBOARD/STORAGE | 1.1 X 1.6m  |
|------------------|-------------|
| BEDROOM 4        | 4.5 X 5.8m  |
| EN-SUITE         | 1.7 X 2.2m  |
| TOTAL            | 1,515 sq.ft |
|                  |             |

GROUND FLOOR

Named after the 1930s Hollywood actor William Haines, this three-storey house has separate kitchen-diner with separate living room on the first floor, three bedrooms and bathroom on the first floor and a second-floor master bedroom with en-suite bathroom.