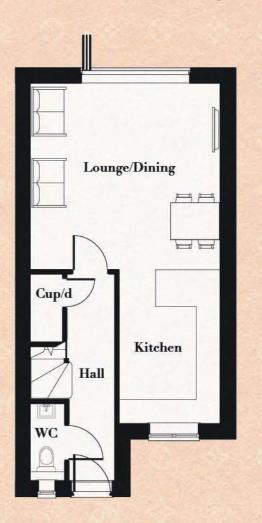

### CHIC SEMI-DETATCHED, 2 BEDROOM

Named after the interior decorator Elsie Mackay (1893-1928), this is the collection's smallest house and has an open-plan kitchen-diner-living room as well as a downstairs WC, while upstairs there are two double bedrooms and bathroom.

#### **GROUND FLOOR**

| HALL                  | 1.2 | х | 5.2M |  |
|-----------------------|-----|---|------|--|
| WC                    | 0.9 | x | 1.9M |  |
| STORAGE SPACE         | 0.9 | х | 1.7M |  |
| KITCHEN/LOUNGE/DINING | 4.7 | х | 9.1M |  |

## The MACKAY

| TOTAL     | 869 sq.ft  |
|-----------|------------|
| BEDROOM 2 | 3.5 X 3.0M |
| BEDROOM 1 | 4.7 X 2.9M |
| BATHROOM  | 2.5 X 2.1M |