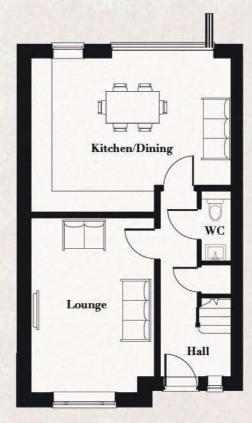

#### **GROUND FLOOR**

| HALL             | 1.0 | х | 5.2m |
|------------------|-----|---|------|
| WC               | 0.8 | Х | 1.9m |
| CUPBOARD/STORAGE | 0.8 | х | 0.8m |
| LOUNGE           | 3.5 | х | 4.9m |
| KITCHEN/DINING   | 5.7 | х | 4.4m |

#### FIRST FLOOR

| CUPBOARD/STORAGE | 0.8 X 0.7m |
|------------------|------------|
| BATHROOM         | 2.6 X 1.9m |
| BEDROOM 1        | 3.5 X 3.7m |
| BEDROOM 2        | 3.4 X 3.6m |
| BEDROOM 3        | 2.1 X 3.6m |

#### SECOND FLOOR

| TOTAL     | 1,385 sq.ft |
|-----------|-------------|
| EN-SUITE  | 1.7 X 2.3m  |
| BEDROOM 4 | 4.5 X 5.0m  |

**GROUND FLOOR** 

The mirror-image of The Hicks, this threestorey house is named after American Mark Hampton who designed interiors for Jaqueline Kennedy Onassis. It has a good-sized kitchen-diner and separate living room on the ground floor, with a WC, three bedrooms and bathroom on the first floor, and a master bedroom with ensuite on the second floor.