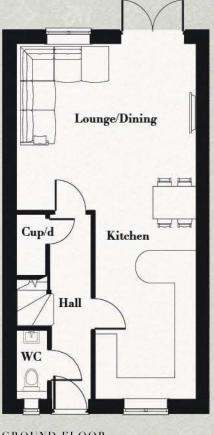

### CHIC SEMI-DETATCHED, 2 BEDROOM

Named after the interior decorator Elsie Mackay (1893-1928), this is the collection's smallest house and has an open-plan kitchen-diner-living room as well as a downstairs WC, while upstairs there are two double bedrooms and bathroom.

#### **GROUND FLOOR**

| HALL                  | 1.2 | х | 5.2M |  |
|-----------------------|-----|---|------|--|
| WC                    | 0.9 | x | 1.9M |  |
| STORAGE SPACE         | 0.9 | х | 1.7M |  |
| KITCHEN/LOUNGE/DINING | 4.7 | х | 9.1M |  |

## The MACKAY

| TOTAL     | 869 sq.ft  |
|-----------|------------|
| BEDROOM 2 | 3.5 X 3.0M |
| BEDROOM 1 | 4.7 X 2.9M |
| BATHROOM  | 2.5 X 2.1M |