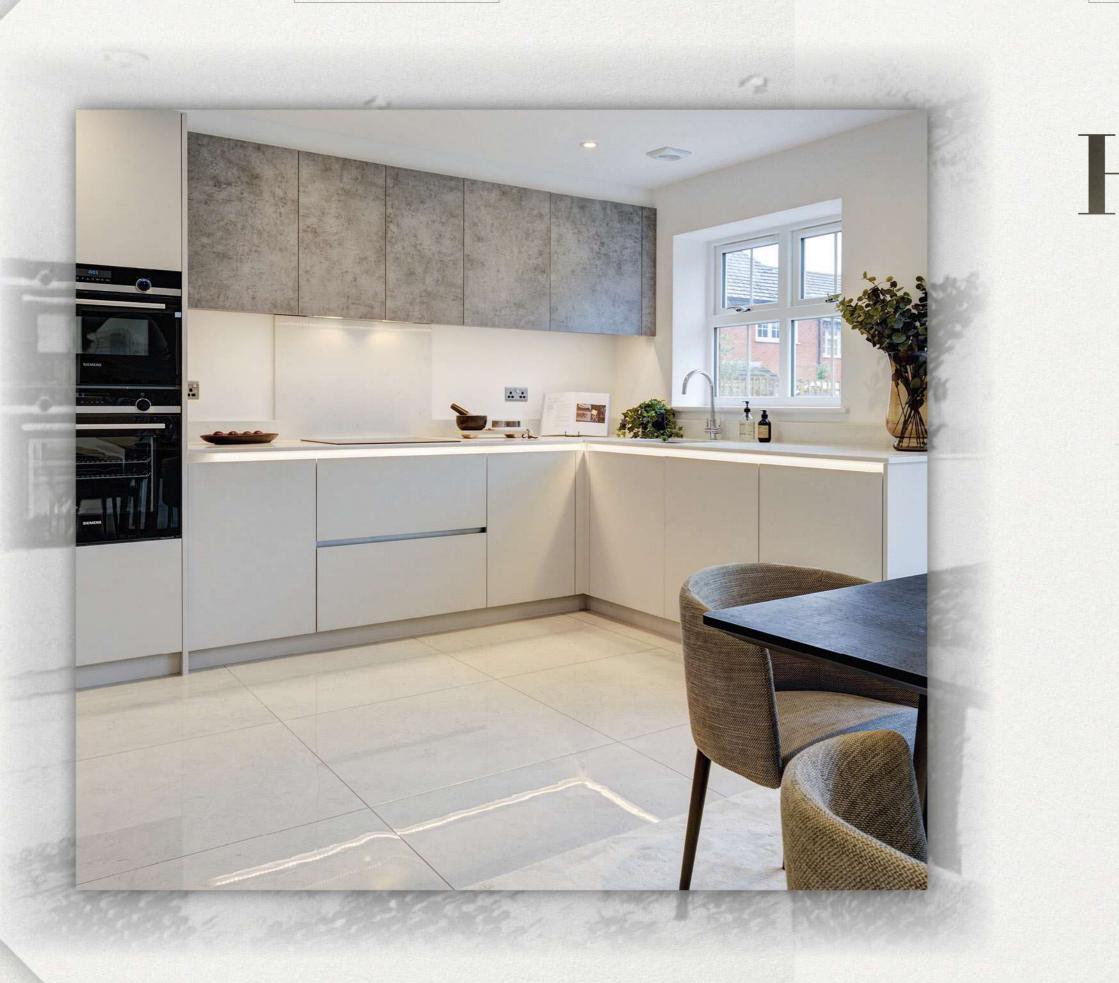

#### EXPERTLY DESIGNED WITH FAMILY LIVING IN MIND

ur energy-efficient designer homes make life more affordable thanks to high standards of insulation and double-glazed windows but also because of their integrated kitchen appliances.

The light and airy open-plan kitchendining room have Siemens induction hobs that heat up faster than gas or ceramic equivalents, saving electricity.

Other appliances, such as Siemens fridge-freezers and dishwashers are A-rated, so they use less energy and cost less to run. The dishwashers also use less water than older models, as do the Siemens washing machines, which have iQdrive motors so they are quiet and up to 65 per cent faster than other models.

### **KITCHEN**

Premium designed fitted kitchen with soft self closing devices

> Quartz stone worktops with upstands

Stainless steel 1 bowl sink

Brushed steel kitchen mixer tap with under-mounted sink

Siemens integrated fan assisted electric oven & Induction hob\*

> Siemens brushed steel extractor hood\*

Siemens Integrated dishwasher\*

Siemens Integrated fridge/freezer\*

Siemens washer/dryer\*

LED lighting

### LIVING / DINING

comments and

Recessed LED ceiling downlighters

Oak timber engineered wide flooring

Plots 1 & 2: Oak timber engineered wide flooring

Plots 3-8: Oak timber engineered wide flooring to hallway

80cm x 80cm Porcelain tiles to kitchen diner

Carpet to living rooms

Wall-mounted speakers ready for Sonos Wifi System

Ceiling mounted speakers with wireless connectivity

Material Moment

Made to gather ...

White sanitaryware Duravit hanging toilet