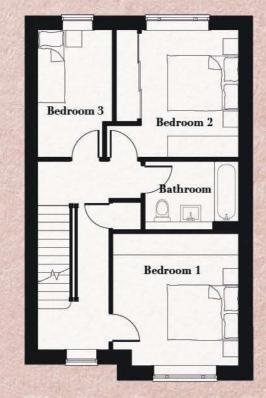

#### FIRST FLOOR

|                  | Contraction of the second second second |
|------------------|-----------------------------------------|
| CUPBOARD/STORAGE | 0.8 X 0.7m                              |
| BATHROOM         | 2.6 X 1.9m                              |
| BEDROOM 1        | 3.5 X 3.7m                              |
| BEDROOM 2        | 3.4 X 3.6m                              |
| BEDROOM 3        | 2.1 X 3.6m                              |
|                  | The second second                       |

### SECOND FLOOR

| BEDROOM 4 | 4.5 X 5.0m  |
|-----------|-------------|
| EN-SUITE  | 1.7 X 2.3m  |
| TOTAL     | 1,385 sq.ft |

GROUND FLOOR

Named for interior designer David Hicks, who combined clean lines with a bold English style, and has a good-sized kitchen-diner and separate living room on the ground floor, with a WC, three bedrooms and bathroom on the first floor, and a master bedroom with ensuite on the second floor.