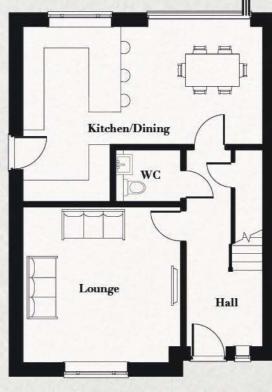

#### **GROUND FLOOR**

| HALL             | 1.0 X 5.5n |
|------------------|------------|
| WC               | 1.9 X 1.4m |
| CUPBOARD/STORAGE | 0.8 X 1.4m |
| LOUNGE           | 4.5 X 4.4n |
| KITCHEN/DINING   | 6.7 X 4.9n |
|                  |            |

### FIRST FLOOR

| 2.4 X 1.6m |
|------------|
| 4.3 X 3.6m |
| 2.4 X 1.9m |
| 3.3 X 3.7m |
| 3.4 X 3.7m |
|            |

#### SECOND FLOOR

| adiation of the second s | Contraction of the second seco |
|-----------------------------------------------------------------------------------------------------------------------------------------------------------------------------------------------------------------------------------------------------------------------------------------------------------------------------------------------------------------------------------------------------------------------------------------------------------------------------------------------------------------------------------------------------------------------------------------------------------------------------------------------------------------------------------------------------|--------------------------------------------------------------------------------------------------------------------------------------------------------------------------------------------------------------------------------------------------------------------------------------------------------------------------------------------------------------------------------------------------------------------------------------------------------------------------------------------------------------------------------------------------------------------------------------------------------------------------------------------------------------------------------------------------------------------------------------------------------------------------------------------------------------------------------------------------------------------------------------------------------------------------------------------------------------------------------------------------------------------------------------------------------------------------------------------------------------------------------------------------------------------------------------------------------------------------------------------------------------------------------------------------------------------------------------------------------------------------------------------------------------------------------------------------------------------------------------------------------------------------------------------------------------------------------------------------------------------------------------------------------------------------------------------------------------------------------------------------------------------------------------------------------------------------------------------------------------------------------------------------------------------------------------------------------------------------------------------------------------------------------------------------------------------------------------------------------------------------------|
| CUPBOARD/STORAGE                                                                                                                                                                                                                                                                                                                                                                                                                                                                                                                                                                                                                                                                                    | 1.6 X 1.1m                                                                                                                                                                                                                                                                                                                                                                                                                                                                                                                                                                                                                                                                                                                                                                                                                                                                                                                                                                                                                                                                                                                                                                                                                                                                                                                                                                                                                                                                                                                                                                                                                                                                                                                                                                                                                                                                                                                                                                                                                                                                                                                     |
| BEDROOM 4/STUDY                                                                                                                                                                                                                                                                                                                                                                                                                                                                                                                                                                                                                                                                                     | 5.6 X 5.0m                                                                                                                                                                                                                                                                                                                                                                                                                                                                                                                                                                                                                                                                                                                                                                                                                                                                                                                                                                                                                                                                                                                                                                                                                                                                                                                                                                                                                                                                                                                                                                                                                                                                                                                                                                                                                                                                                                                                                                                                                                                                                                                     |
| EN-SUITE                                                                                                                                                                                                                                                                                                                                                                                                                                                                                                                                                                                                                                                                                            | 1.7 X 2.3m                                                                                                                                                                                                                                                                                                                                                                                                                                                                                                                                                                                                                                                                                                                                                                                                                                                                                                                                                                                                                                                                                                                                                                                                                                                                                                                                                                                                                                                                                                                                                                                                                                                                                                                                                                                                                                                                                                                                                                                                                                                                                                                     |
| TOTAL                                                                                                                                                                                                                                                                                                                                                                                                                                                                                                                                                                                                                                                                                               | 1,653 sq.ft                                                                                                                                                                                                                                                                                                                                                                                                                                                                                                                                                                                                                                                                                                                                                                                                                                                                                                                                                                                                                                                                                                                                                                                                                                                                                                                                                                                                                                                                                                                                                                                                                                                                                                                                                                                                                                                                                                                                                                                                                                                                                                                    |
|                                                                                                                                                                                                                                                                                                                                                                                                                                                                                                                                                                                                                                                                                                     |                                                                                                                                                                                                                                                                                                                                                                                                                                                                                                                                                                                                                                                                                                                                                                                                                                                                                                                                                                                                                                                                                                                                                                                                                                                                                                                                                                                                                                                                                                                                                                                                                                                                                                                                                                                                                                                                                                                                                                                                                                                                                                                                |

GROUND FLOOR

27

One of the biggest plots in the collection and is named after iconic fashion photographer Cecil Beaton, renowned for his stylish interior décor and gardens. It has a kitchen-diner with separate living room and WC downstairs, three double bedrooms – one with an ensuite – and bathroom on the first floor and a large master bedroom with ensuite on the second floor.