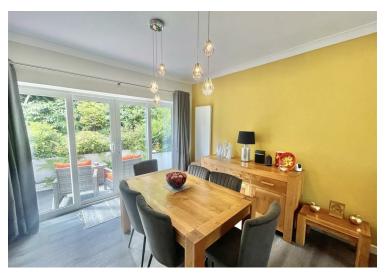

**OPEN-PLAN LIVING/DINING** 11'9" x 28'10" (3.6 x 8.8)

**KITCHEN** 11'9" x 8'6" (3.6 x 2.6)

**UTILITY** 8'2" x 6'10" (2.5 x 2.1)

**MASTER BEDROOM** 11'9" x 15'1" (3.6 x 4.6) EN-SUITE SHOWER ROOM/DRESSING ROOM 9'2" x 6'10" (2.8 x 2.1)