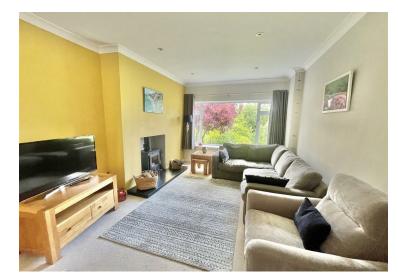

# 01834 845584 www.westwalesproperties.co.uk

• Immaculately Presented • Solar Panels • Sought After Location • Front & rear garden • EPC Rating B

f

An immaculately presented detached bungalow situated in the much sought after residential area of Ragged Staff, Saundersfoot. The property briefly comprises: open-plan living/dining/kitchen area, utility room, bathroom and three double bedrooms, one with an en-suite shower room. Externally, garage to the front with pathway and lawn area leading to the property. To the rear, the garden is south facing which is laid to lawn with attractive slate patio area. The property has been tastefully decorated, providing an ideal family home which benefits from solar panels, double glazing and gas central heating. Viewing is highly recommended to appreciate the location and style of this property.

**OPEN-PLAN LIVING/DINING** 11'9" x 28'10" (3.6 x 8.8)

**KITCHEN** 11'9" x 8'6" (3.6 x 2.6)

**UTILITY** 8'2" x 6'10" (2.5 x 2.1)

**MASTER BEDROOM** 11'9" x 15'1" (3.6 x 4.6) EN-SUITE SHOWER ROOM/DRESSING ROOM 9'2" x 6'10" (2.8 x 2.1)