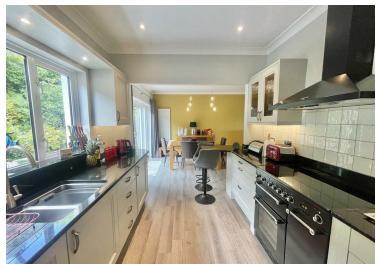

**OPEN-PLAN LIVING/DINING** 11'9" x 28'10" (3.6 x 8.8)

**KITCHEN** 11'9" x 8'6" (3.6 x 2.6)

**UTILITY** 8'2" x 6'10" (2.5 x 2.1)

**MASTER BEDROOM** 11'9" x 15'1" (3.6 x 4.6) EN-SUITE SHOWER ROOM/DRESSING ROOM 9'2" x 6'10" (2.8 x 2.1)