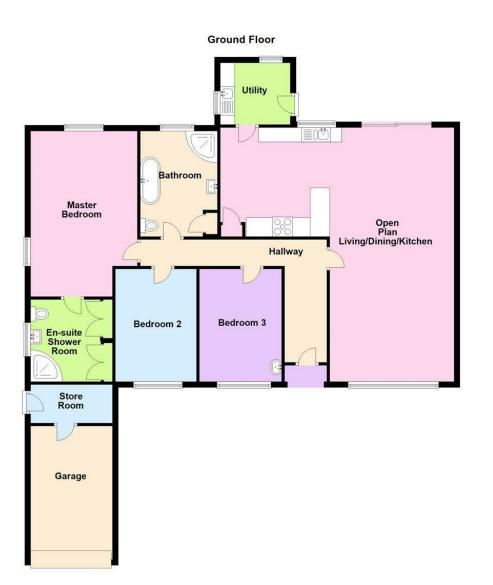

**OPEN-PLAN LIVING/DINING** 11'9" x 28'10" (3.6 x 8.8)

**KITCHEN** 11'9" x 8'6" (3.6 x 2.6)

**UTILITY** 8'2" x 6'10" (2.5 x 2.1)

**MASTER BEDROOM** 11'9" x 15'1" (3.6 x 4.6) EN-SUITE SHOWER ROOM/DRESSING ROOM 9'2" x 6'10" (2.8 x 2.1)

**BEDROOM 2** 9'2" x 15'1" (2.8 x 4.6)

**BEDROOM 3** 9'2" x 15'5" (2.8 x 4.7)

and the second s

**BATHROOM** 8'6" x 8'10" (2.6 x 2.7)

**STORE ROOM** 8'10" x 6'6" (2.7 x 2.0)

**GARAGE** 17'8"x 8'10" (5.4x 2.7)