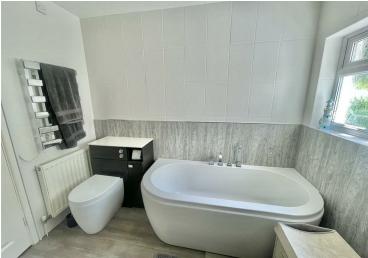

**BEDROOM 2** 9'2" x 15'1" (2.8 x 4.6)

**BEDROOM 3** 9'2" x 15'5" (2.8 x 4.7)

and the second s

**BATHROOM** 8'6" x 8'10" (2.6 x 2.7)

**STORE ROOM** 8'10" x 6'6" (2.7 x 2.0)

**GARAGE** 17'8"x 8'10" (5.4x 2.7)