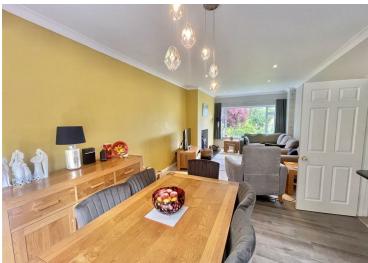

# 01834 845584 www.westwalesproperties.co.uk

• Immaculately Presented • Solar Panels • Sought After Location • Front & rear garden • EPC Rating B

f

An immaculately presented detached bungalow situated in the much sought after residential area of Ragged Staff, Saundersfoot. The property briefly comprises: open-plan living/dining/kitchen area, utility room, bathroom and three double bedrooms, one with an en-suite shower room. Externally, garage to the front with pathway and lawn area leading to the property. To the rear, the garden is south facing which is laid to lawn with attractive slate patio area. The property has been tastefully decorated, providing an ideal family home which benefits from solar panels, double glazing and gas central heating. Viewing is highly recommended to appreciate the location and style of this property.

**OPEN-PLAN LIVING/DINING** 11'9" x 28'10" (3.6 x 8.8)

**KITCHEN** 11'9" x 8'6" (3.6 x 2.6)

**UTILITY** 8'2" x 6'10" (2.5 x 2.1)

**MASTER BEDROOM** 11'9" x 15'1" (3.6 x 4.6) EN-SUITE SHOWER ROOM/DRESSING ROOM 9'2" x 6'10" (2.8 x 2.1)