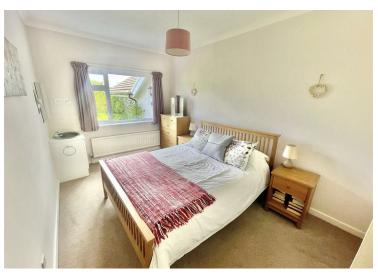

**OPEN-PLAN LIVING/DINING** 11'9" x 28'10" (3.6 x 8.8)

**KITCHEN** 11'9" x 8'6" (3.6 x 2.6)

**UTILITY** 8'2" x 6'10" (2.5 x 2.1)

**MASTER BEDROOM** 11'9" x 15'1" (3.6 x 4.6) EN-SUITE SHOWER ROOM/DRESSING ROOM 9'2" x 6'10" (2.8 x 2.1)

**BEDROOM 2** 9'2" x 15'1" (2.8 x 4.6)

**BEDROOM 3** 9'2" x 15'5" (2.8 x 4.7)

and the second s

**BATHROOM** 8'6" x 8'10" (2.6 x 2.7)

**STORE ROOM** 8'10" x 6'6" (2.7 x 2.0)

**GARAGE** 17'8"x 8'10" (5.4x 2.7)