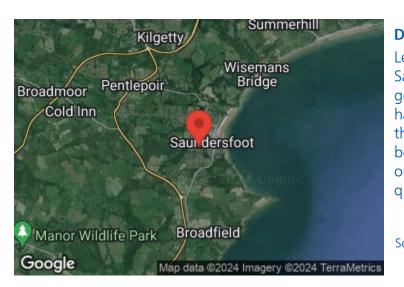

### DIRECTIONS

Leaving the Tenby office follow the signs to Saundersfoot. Take the turning down Sandyhill Road going down the hill into Saundersfoot. Take the left hand turn into Ragged Staff. Go through the estate and the road goes round to the right. The property is at the bottom of the road on the right hand side denoted by our For Sale sign. WHAT 3 WORDS - breathing / lived / quiet