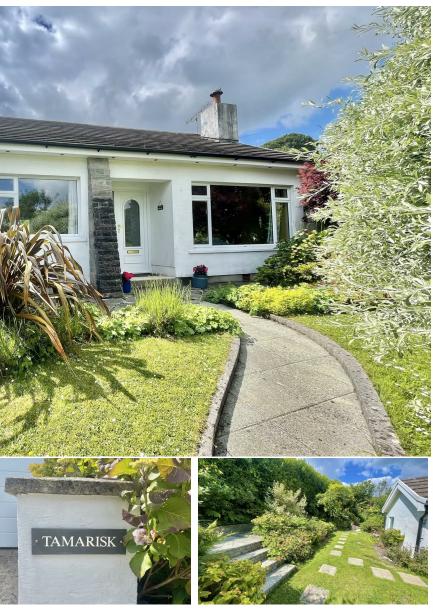

## Tamarisk 26 Ragged Staff, Saundersfoot, Pembrokeshire, SA69 9HT

- Detached Bungalow
- Open Plan Kitchen/Diner/Lounge
- Master Bedroom with En-suite Shower Room
- Two Further Double Bedrooms
- Garage & Off Road Parking

# 01834 845584 www.westwalesproperties.co.uk

• Immaculately Presented • Solar Panels • Sought After Location • Front & rear garden • EPC Rating B

f

An immaculately presented detached bungalow situated in the much sought after residential area of Ragged Staff, Saundersfoot. The property briefly comprises: open-plan living/dining/kitchen area, utility room, bathroom and three double bedrooms, one with an en-suite shower room. Externally, garage to the front with pathway and lawn area leading to the property. To the rear, the garden is south facing which is laid to lawn with attractive slate patio area. The property has been tastefully decorated, providing an ideal family home which benefits from solar panels, double glazing and gas central heating. Viewing is highly recommended to appreciate the location and style of this property.