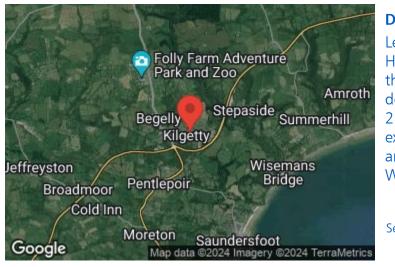

### DIRECTIONS

Leaving the Tenby office follow the A478 to the New Hedges roundabout. Take the first exit taking you through Wooden and Pentlepoir, following the road down the hill until you reach the roundabout. Take the 2nd exit and enter the next roundabout, taking the 3rd exit into Kilgetty. Continue pass the Co-Op on your right and the plot will be directly after Inglefield House. What/Three/Words:///caveman.triangles.rang