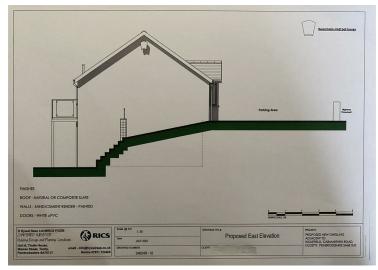

The Agent that goes the Extra Mile

Page 4

Full Planning Permission
Close To Amenities
Planning Application No. 23/0272/PA

Ideal Investment Opportunity

An exciting opportunity to purchase a plot with full planning permission for a detached three bedroom residential dwelling (23/0272/PA). Set within approx 0.10 acres, the plot is situated in the highly sought after village of Kilgetty, just a short drive from the popular harbour village of Saundersfoot. Designed with modern living in mind, the proposed dwelling will provide upside down accommodation with countryside views to the rear. The ground floor will comprise; entrance hallway, open plan kitchen/dining room with utility, and a living room. A proposed balcony to the rear will offer a great space to sit and enjoy the views. The lower ground floor will house the sleeping guarters, and will provide the master bedroom with dressing room and en-suite, a family bathroom, and two further bedrooms.