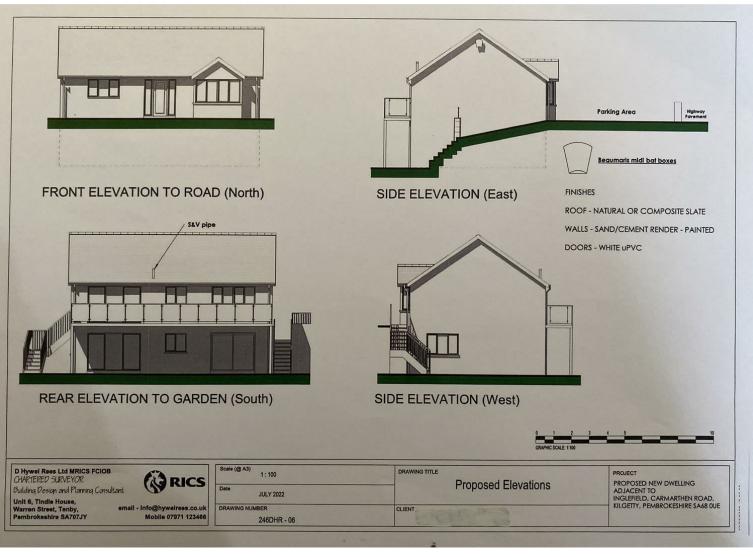

## Plot at Inglefield Carmarthen Road, Kilgetty, Pembrokeshire, SA68 0UE

- Freehold Plot
- Plot For A Three Bedroom House
- Sought After Village Location
- Set Within 0.10 Acres
- Countryside Views
- Offers In Excess Of £125,000

The Agent that goes the Extra Mile

Page 4

Full Planning Permission
Close To Amenities
Planning Application No. 23/0272/PA

Ideal Investment Opportunity

An exciting opportunity to purchase a plot with full planning permission for a detached three bedroom residential dwelling (23/0272/PA). Set within approx 0.10 acres, the plot is situated in the highly sought after village of Kilgetty, just a short drive from the popular harbour village of Saundersfoot. Designed with modern living in mind, the proposed dwelling will provide upside down accommodation with countryside views to the rear. The ground floor will comprise; entrance hallway, open plan kitchen/dining room with utility, and a living room. A proposed balcony to the rear will offer a great space to sit and enjoy the views. The lower ground floor will house the sleeping guarters, and will provide the master bedroom with dressing room and en-suite, a family bathroom, and two further bedrooms.