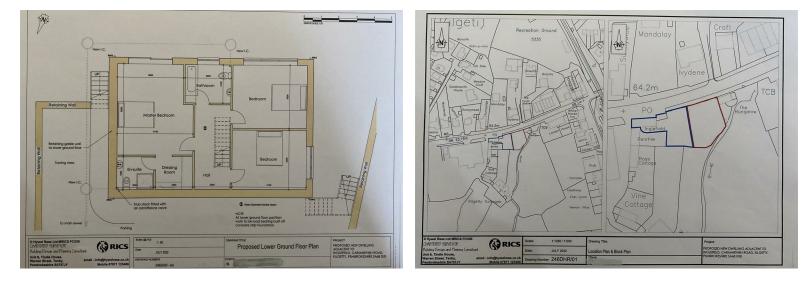

The Agent that goes the Extra Mile

Page 4

Full Planning Permission
Close To Amenities
Planning Application No. 23/0272/PA

Ideal Investment Opportunity

An exciting opportunity to purchase a plot with full planning permission for a detached three bedroom residential dwelling (23/0272/PA). Set within approx 0.10 acres, the plot is situated in the highly sought after village of Kilgetty, just a short drive from the popular harbour village of Saundersfoot. Designed with modern living in mind, the proposed dwelling will provide upside down accommodation with countryside views to the rear. The ground floor will comprise; entrance hallway, open plan kitchen/dining room with utility, and a living room. A proposed balcony to the rear will offer a great space to sit and enjoy the views. The lower ground floor will house the sleeping guarters, and will provide the master bedroom with dressing room and en-suite, a family bathroom, and two further bedrooms.