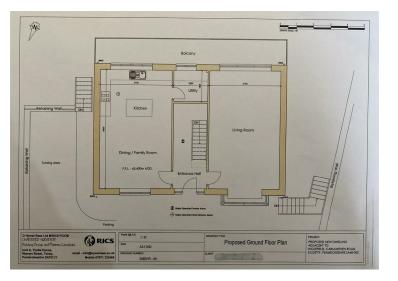

The Agent that goes the Extra Mile

Page 4

Full Planning Permission
Close To Amenities
Planning Application No. 23/0272/PA

Ideal Investment Opportunity

An exciting opportunity to purchase a plot with full planning permission for a detached three bedroom residential dwelling (23/0272/PA). Set within approx 0.10 acres, the plot is situated in the highly sought after village of Kilgetty, just a short drive from the popular harbour village of Saundersfoot. Designed with modern living in mind, the proposed dwelling will provide upside down accommodation with countryside views to the rear. The ground floor will comprise; entrance hallway, open plan kitchen/dining room with utility, and a living room. A proposed balcony to the rear will offer a great space to sit and enjoy the views. The lower ground floor will house the sleeping guarters, and will provide the master bedroom with dressing room and en-suite, a family bathroom, and two further bedrooms.