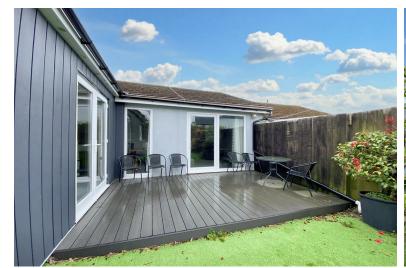

Viewing is highly recommended to appreciate all the property has to offer!

Externally, there is ample driveway parking for approximately three cars, with a low maintenance paved front garden with a variety of shrubs. The rear provides an enclosed garden that is laid with astro turf, with a composite decking area that provides space for outside seating. The garden is bordered by a flower bed planted with a variety of trees and shrubs.