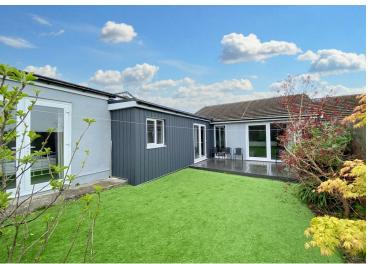

## 59 Scandinavia Heights, Saundersfoot, Pembrokeshire, SA69 9PF

- Semi-Detached Bungalow
- Three bedrooms
- Family Bathroom
- Sought after location
- Gas Central Heating And Double Glazing
  EPC Rating:C
- Open Plan Living/Dining Room
- Master With En-Suite
- Great investment Opportunity
- Driveway Parking With Garage

The Agent that goes the Extra Mile

7AJ

This immaculately presented semi-detached bungalow is located in a prime position in the highly sought after cul-de-sac of Scandinavia Heights. The property is in walking distance to the harbour village of Saundersfoot, and its idyllic sandy beaches. With great holiday let potential, the property would also make an ideal family home. The accommodation comprises of; entrance hallway, the family bathroom, kitchen, an open plan living/dining room with patio doors opening into garden, and three double bedrooms. A hallway leads to the extension at the rear which houses, the master bedroom with en-suite and its own access to garden, and the second bedroom. The property benefits from a neutral decor throughout and is fitted with double glazing and gas central heating.

Viewing is highly recommended to appreciate all the property has to offer!

Externally, there is ample driveway parking for approximately three cars, with a low maintenance paved front garden with a variety of shrubs. The rear provides an enclosed garden that is laid with astro turf, with a composite decking area that provides space for outside seating. The garden is bordered by a flower bed planted with a variety of trees and shrubs.