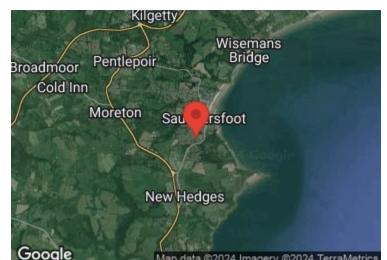

Saundersfoot also provides easy access to Wisemans Bridge where the beach is the starting point of the 186 mile Pembrokeshire Coast Path. Nearby is Colby Woodland Gardens, owned by The National Trust. New Hedges is a village located in between Tenby and Saundersfoot. The village benefits from a mini market, public house, village hall and post office. Just a short drive away are the famous seaside resorts of Tenby and Saundersfoot with all the amenities that they have to offer.

## **DIRECTIONS**

From our Tenby Office turn left and go up the High Street, at the roundabout take the 2nd exit and follow the road, at the junction turn right onto the A478. At the roundabout go straight over and take the 1st right onto Sandy Hill road. Turn right onto Sandy Hill Park and take the 1st left to stay on Sandy Hill Park. Continue on this road and turn right at Scandinavia heights. Bear right then left and the property will be on your right hand side.