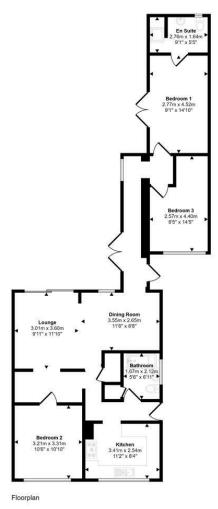

## 59 Scandinavia Heights, Saundersfoot, Pembrokeshire, SA69 9PF

- Semi-Detached Bungalow
- Three bedrooms
- Family Bathroom
- Sought after location
- Gas Central Heating And Double Glazing
  EPC Rating:C
- Open Plan Living/Dining Room
- Master With En-Suite
- Great investment Opportunity
- Driveway Parking With Garage

The Agent that goes the Extra Mile

7AJ

This immaculately presented semi-detached bungalow is located in a prime position in the highly sought after cul-de-sac of Scandinavia Heights. The property is in walking distance to the harbour village of Saundersfoot, and its idyllic sandy beaches. With great holiday let potential, the property would also make an ideal family home. The accommodation comprises of; entrance hallway, the family bathroom, kitchen, an open plan living/dining room with patio doors opening into garden, and three double bedrooms. A hallway leads to the extension at the rear which houses, the master bedroom with en-suite and its own access to garden, and the second bedroom. The property benefits from a neutral decor throughout and is fitted with double glazing and gas central heating.