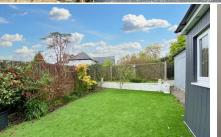

Viewing is highly recommended to appreciate all the property has to offer!

Externally, there is ample driveway parking for approximately three cars, with a low maintenance paved front garden with a variety of shrubs. The rear provides an enclosed garden that is laid with astro turf, with a composite decking area that provides space for outside seating. The garden is bordered by a flower bed planted with a variety of trees and shrubs.