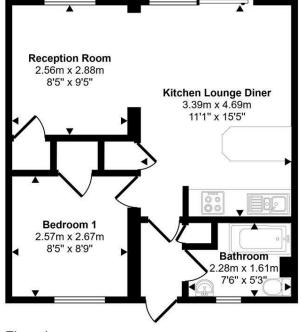

Floorplan

This floorplan is only for illustrative purposes and is not to scale. Measurements of rooms, doors, windows, and any items are approximate and no responsibility is taken for any error, omission or mis-statement. Icons of items such as bathroom suites are representations only and may not look like the real items. Made with Made Snappy 360.