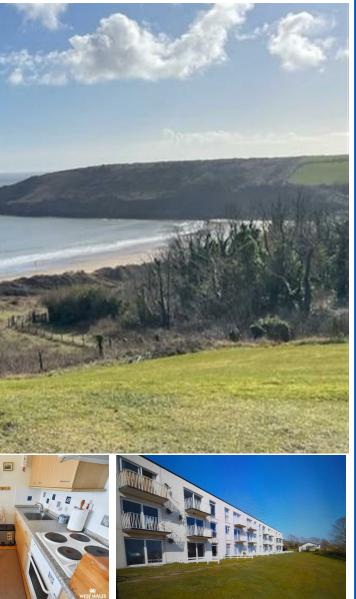

### 18 Devon Court, Freshwater East, Pembroke, Pembrokeshire, SA71 5LH

- Ground Floor Flat
- Leasehold Property
- Sea Views

naea | propertymar

- Allocated Parking Space
- Sought After Coastal Village

# 01646 680006 www.westwalesproperties.co.uk

- Two Bedrooms Well Presented Communal Gardens No Onward Chain
- EPC Rating: E

f

18 Devon Court - Ground Floor Flat with Sea Views

Discover the perfect seaside retreat in the charming coastal village of Freshwater East. This well presented two-bedroom ground-floor flat offers breath-taking views of the beach and sea, making it an ideal home, holiday getaway, or investment opportunity.

Freshwater East is a coastal village in Pembrokeshire. With its Sandy beaches, rocky coves, Freshwater East beach is also a great spot for rock pooling. There is a public toilet facilities and parking, and the village pub Freshwater Inn. Located appox 4 Miles from the historical town of Pembroke, there is also a coastal bus service which connects Pembroke, Pembroke Dock, Lamphey and the surrounding area. The village is situated within Pembrokeshire Coast National Park, and is also on the Wales Coast Path.