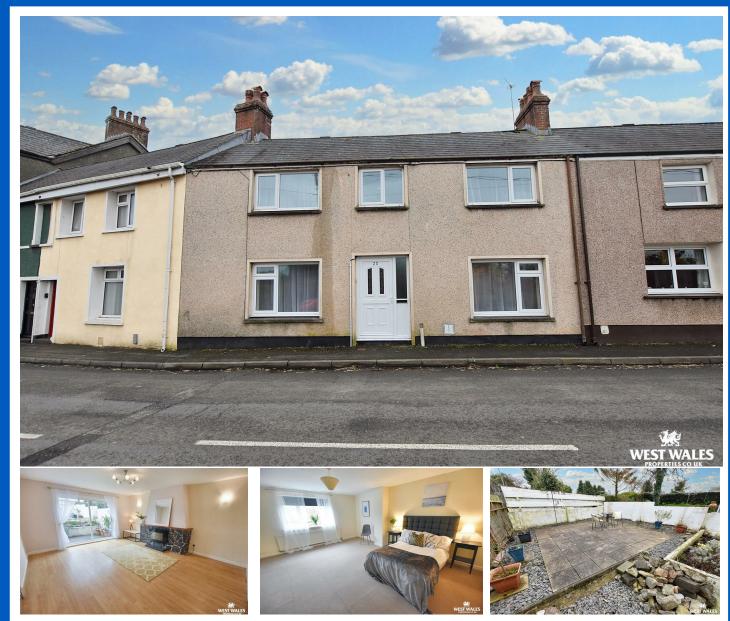

## 25 Monkton, Pembroke, Pembrokeshire, SA71 4LS

- Mid Terrace House
- Three Reception Rooms
- Low Maintenance Garden
- Walking Distance To Amenities
- Gas Central Heating

- Four Bedrooms
- Convenient To Pembroke
- Downstairs Shower Room
- No Onward Chain
- EPC Rating: C

# Offers In The Region Of £145,000

COMPUTER-LINKED OFFICES THROUGHOUT WEST WALES and Associated office in Mayfair, London

Harlech House, 5 Main Street, Pembroke, Pembrokeshire, SA71 4JS EMAIL: pembroke@westwalesproperties.co.uk TELEPHONE: 01646 680006

The Agent that goes the Extra Mile

A fantastic opportunity to purchase a mid terrace house with four bedrooms in the periphery of Pembroke town. The layout of this versatile property briefly comprises: Entrance hall, lounge, sitting room, dining room, kitchen, shower room, four bedrooms and family bathroom. Externally the property offers a low maintenance patio garden which faces South, allowing for maximum sunshine. The property benefits from UPVC double glazing, gas central heating, and is within walking distance of many everyday amenities including schools, shops and public transport links.