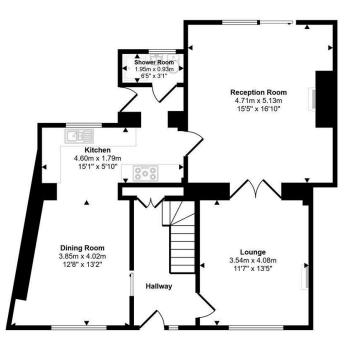

Ground Floor Approx 81 sq m / 868 sq ff First Floor Approx 82 sq m / 882 sq ft

This floorplan is only for illustrative purposes and is not to scale. Measurements of rooms, doors, windows, and any items are approximate and no responsibility is taken for any error, omission or mis-statement. Cons of items such as bathroom suites are representations only and VQCITS.

## 25 Monkton, Pembroke, Pembrokeshire, SA71 4LS

- Mid Terrace House
- Three Reception Rooms
- Low Maintenance Garden
- Walking Distance To Amenities
- Gas Central Heating

- Four Bedrooms
- Convenient To Pembroke
- Downstairs Shower Room
- No Onward Chain
- EPC Rating: C

The Agent that goes the Extra Mile

A fantastic opportunity to purchase a mid terrace house with four bedrooms in the periphery of Pembroke town. The layout of this versatile property briefly comprises: Entrance hall, lounge, sitting room, dining room, kitchen, shower room, four bedrooms and family bathroom. Externally the property offers a low maintenance patio garden which faces South, allowing for maximum sunshine. The property benefits from UPVC double glazing, gas central heating, and is within walking distance of many everyday amenities including schools, shops and public transport links.