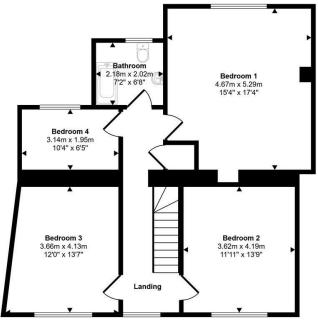

Ground Floor Approx 81 sq m / 868 sq ff First Floor Approx 82 sq m / 882 sq ft

This floorplan is only for illustrative purposes and is not to scale. Measurements of rooms, doors, windows, and any items are approximate and no responsibility is taken for any error, omission or mis-statement. Cons of items such as bathroom suites are representations only and VQCITS.

## 25 Monkton, Pembroke, Pembrokeshire, SA71 4LS

- Mid Terrace House
- Three Reception Rooms
- Low Maintenance Garden
- Walking Distance To Amenities
- Gas Central Heating

- Four Bedrooms
- Convenient To Pembroke
- Downstairs Shower Room
- No Onward Chain
- EPC Rating: C

The Agent that goes the Extra Mile

A fantastic opportunity to purchase a mid terrace house with four bedrooms in the periphery of Pembroke town. The layout of this versatile property briefly comprises: Entrance hall, lounge, sitting room, dining room, kitchen, shower room, four bedrooms and family bathroom. Externally the property offers a low maintenance patio garden which faces South, allowing for maximum sunshine. The property benefits from UPVC double glazing, gas central heating, and is within walking distance of many everyday amenities including schools, shops and public transport links.